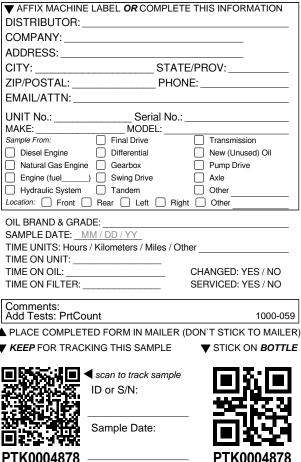

3

scan to track carton/samples

Customer:

Shipped:

PTK0004878

TK0004878

| ▼ AFFIX MACHINE LABEL O                                                                                      | R COMPLETE THIS INFORMATION                |
|--------------------------------------------------------------------------------------------------------------|--------------------------------------------|
| DISTRIBUTOR:                                                                                                 |                                            |
| COMPANY:                                                                                                     |                                            |
| ADDRESS:                                                                                                     |                                            |
| CITY:                                                                                                        | STATE/PROV:                                |
|                                                                                                              | PHONE:                                     |
| EMAIL/ATTN:                                                                                                  |                                            |
| UNIT No.:                                                                                                    | Serial No.:                                |
| MAKE:N                                                                                                       |                                            |
|                                                                                                              |                                            |
| Diesel Engine Differe                                                                                        | = , ,                                      |
| Natural Gas Engine Gearb                                                                                     |                                            |
| Hydraulic System                                                                                             | =                                          |
| Location: Front Rear                                                                                         | Left Right Other                           |
| SAMPLE DATE:MM / DD / Y<br>TIME UNITS: Hours / Kilometer<br>TIME ON UNIT:<br>TIME ON OIL:<br>TIME ON FILTER: | s / Miles / Other<br><br>CHANGED: YES / NO |
| Comments:<br>Add Tests: PrtCount                                                                             | 1000-059                                   |
| PLACE COMPLETED FORM                                                                                         | IN MAILER (DON'T STICK TO MAILER           |
| KEEP FOR TRACKING THIS                                                                                       | SAMPLE ▼ STICK ON <b>BOTTLE</b>            |
|                                                                                                              | ·                                          |
| 🔳 🚽 🖬 ┥ scan to ti                                                                                           | rack sample                                |
| ID or S/N                                                                                                    |                                            |
|                                                                                                              |                                            |
|                                                                                                              |                                            |
| Sample I                                                                                                     |                                            |
|                                                                                                              | الملك اللبلية = المحصا                     |
| PTK0004879 ———                                                                                               | ———— PTK0004879                            |