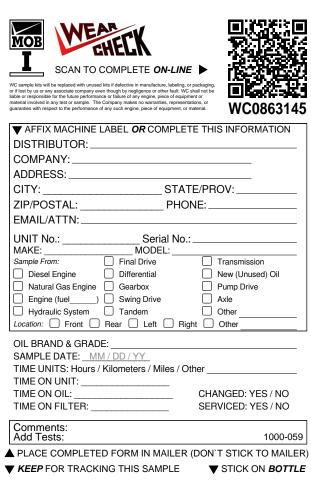

| ▼ AFFIX MACHINE LABEL OR COM                                                                                                                | PLETE THIS INFORMATION                |
|---------------------------------------------------------------------------------------------------------------------------------------------|---------------------------------------|
| DISTRIBUTOR:                                                                                                                                |                                       |
| COMPANY:                                                                                                                                    |                                       |
| ADDRESS:                                                                                                                                    |                                       |
| CITY: S                                                                                                                                     | STATE/PROV:                           |
| ZIP/POSTAL: F                                                                                                                               |                                       |
| EMAIL/ATTN:                                                                                                                                 |                                       |
| UNIT No.: Serial                                                                                                                            | No.:                                  |
| MAKE:MODEL:<br>Sample From:Final Drive                                                                                                      |                                       |
|                                                                                                                                             |                                       |
| Diesel Engine Differential                                                                                                                  | New (Unused) Oil                      |
| Natural Gas Engine Gearbox     Engine (fuel) Swing Drive                                                                                    | Pump Drive                            |
| Hydraulic System     Tandem                                                                                                                 | Axle     Other                        |
| Location: Front Rear Left                                                                                                                   | Right     Other                       |
| OIL BRAND & GRADE:<br>SAMPLE DATE:MM / DD / YY<br>TIME UNITS: Hours / Kilometers / Mile<br>TIME ON UNIT:<br>TIME ON OIL:<br>TIME ON FILTER: | s / Other                             |
| Comments:<br>Add Tests:                                                                                                                     | 1000-059                              |
| PLACE COMPLETED FORM IN MAI                                                                                                                 | LER (DON'T STICK TO MAILER            |
| KEEP FOR TRACKING THIS SAMP                                                                                                                 | LE <b>V</b> STICK ON <b>BOTTLE</b>    |
|                                                                                                                                             | · · · · · · · · · · · · · · · · · · · |
| 🔳 📕 🖬 🔳 🗲 scan to track sa                                                                                                                  | mple                                  |
| ID or S/N:                                                                                                                                  | 뜨궒뜨                                   |
|                                                                                                                                             | 1977 (M.C.)                           |
|                                                                                                                                             |                                       |
| Sample Date:                                                                                                                                | 1=15555                               |
|                                                                                                                                             |                                       |
| WC0863141                                                                                                                                   | — WC0863141                           |