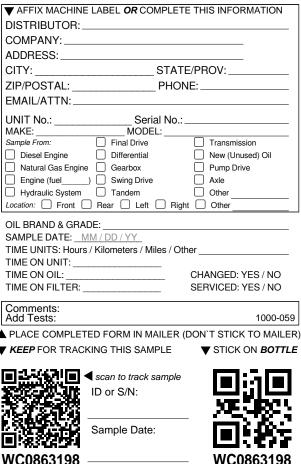

|                                             | R COMPLETE THIS INFORMATION            |
|---------------------------------------------|----------------------------------------|
|                                             |                                        |
|                                             |                                        |
| ADDRESS:                                    |                                        |
|                                             | STATE/PROV:<br>PHONE:                  |
| EMAIL/ATTN:                                 |                                        |
|                                             |                                        |
| UNIT NO.:                                   | Serial No.:                            |
| MAKE:N<br>Sample From: Final E              | Drive Transmission                     |
| Diesel Engine Differe                       | ential 📃 New (Unused) Oil              |
| Natural Gas Engine Gearb                    | <u> </u>                               |
| Engine (fuel) Swing                         |                                        |
| Hydraulic System Tande Location: Front Rear |                                        |
| OIL BRAND & GRADE:<br>SAMPLE DATE:          | s / Miles / Other<br>CHANGED: YES / NO |
| Comments:<br>Add Tests:                     | 1000-059                               |
| PLACE COMPLETED FORM                        | IN MAILER (DON'T STICK TO MAILER       |
| KEEP FOR TRACKING THIS                      | SAMPLE <b>V</b> STICK ON <b>BOTTLE</b> |
| ■ Scan to tr<br>ID or S/N                   |                                        |
| Sample I                                    |                                        |
| WC0863140                                   | ———— WC0863140                         |

| ▼ AFFIX MACHINE LABEL OR COM                                                                                                                | PLETE THIS INFORMATION                |
|---------------------------------------------------------------------------------------------------------------------------------------------|---------------------------------------|
| DISTRIBUTOR:                                                                                                                                |                                       |
| COMPANY:                                                                                                                                    |                                       |
| ADDRESS:                                                                                                                                    |                                       |
| CITY: S                                                                                                                                     | STATE/PROV:                           |
| ZIP/POSTAL: F                                                                                                                               |                                       |
| EMAIL/ATTN:                                                                                                                                 |                                       |
| UNIT No.: Serial                                                                                                                            | No.:                                  |
| MAKE:MODEL:<br>Sample From:Final Drive                                                                                                      |                                       |
|                                                                                                                                             |                                       |
| Diesel Engine Differential                                                                                                                  | New (Unused) Oil                      |
| Natural Gas Engine Gearbox     Engine (fuel) Swing Drive                                                                                    | Pump Drive                            |
| Hydraulic System     Tandem                                                                                                                 | Axle     Other                        |
| Location: Front Rear Left                                                                                                                   | Right     Other                       |
| OIL BRAND & GRADE:<br>SAMPLE DATE:MM / DD / YY<br>TIME UNITS: Hours / Kilometers / Mile<br>TIME ON UNIT:<br>TIME ON OIL:<br>TIME ON FILTER: | s / Other                             |
| Comments:<br>Add Tests:                                                                                                                     | 1000-059                              |
| PLACE COMPLETED FORM IN MAI                                                                                                                 | LER (DON'T STICK TO MAILER            |
| KEEP FOR TRACKING THIS SAMP                                                                                                                 | LE <b>V</b> STICK ON <b>BOTTLE</b>    |
|                                                                                                                                             | · · · · · · · · · · · · · · · · · · · |
| 🔳 📕 🖬 🔳 🗲 scan to track sa                                                                                                                  | mple                                  |
| ID or S/N:                                                                                                                                  | 뜨궒뜨                                   |
|                                                                                                                                             | 1977 (M.C.)                           |
|                                                                                                                                             |                                       |
| Sample Date:                                                                                                                                | 1=15555                               |
|                                                                                                                                             |                                       |
| WC0863141                                                                                                                                   | — WC0863141                           |

| ▼ AFFIX MACHINE                                                                                             | LABEL OR COMPLETE                         | THIS INFORMATION                              |
|-------------------------------------------------------------------------------------------------------------|-------------------------------------------|-----------------------------------------------|
| DISTRIBUTOR:                                                                                                |                                           |                                               |
| COMPANY:                                                                                                    |                                           |                                               |
| ADDRESS:                                                                                                    |                                           |                                               |
| CITY:                                                                                                       | STATE                                     | /PROV:                                        |
|                                                                                                             |                                           | E:                                            |
| EMAIL/ATTN:                                                                                                 |                                           |                                               |
| UNIT No.:                                                                                                   | Serial No.:                               |                                               |
| MAKE:                                                                                                       | MODEL:                                    |                                               |
|                                                                                                             | =                                         | Ξ                                             |
| Diesel Engine                                                                                               | =                                         | New (Unused) Oil                              |
| Natural Gas Engine                                                                                          | =                                         | Pump Drive                                    |
| Engine (fuel)                                                                                               | = •                                       | Axle     Other                                |
| - , ,                                                                                                       | ) Rear 🗌 Left 🗌 Right                     | Other                                         |
| OIL BRAND & GRAD<br>SAMPLE DATE:<br>TIME UNITS: Hours /<br>TIME ON UNIT:<br>TIME ON OIL:<br>TIME ON FILTER: | M / DD / YY<br>/ Kilometers / Miles / Oth | er<br>CHANGED: YES / NO<br>SERVICED: YES / NO |
| Comments:<br>Add Tests:                                                                                     |                                           | 1000-059                                      |
| PLACE COMPLETE                                                                                              | ED FORM IN MAILER (I                      | DON'T STICK TO MAILER                         |
| KEEP FOR TRACK                                                                                              | ING THIS SAMPLE                           | STICK ON BOTTLE                               |
|                                                                                                             |                                           |                                               |
|                                                                                                             | scan to track sample                      |                                               |
|                                                                                                             | ID or S/N:                                |                                               |
| er an                                                                   |                                           | 456261                                        |
|                                                                                                             |                                           |                                               |
|                                                                                                             | Sample Date:                              |                                               |
|                                                                                                             |                                           |                                               |
| WC0863142 -                                                                                                 |                                           | WC0863142                                     |

| AFFIX MACHINI                 | E LABEL <b>OR</b> COMPLET                    | E THIS INFORMATION                      |
|-------------------------------|----------------------------------------------|-----------------------------------------|
| DISTRIBUTOR:                  |                                              |                                         |
| COMPANY:                      |                                              |                                         |
| ADDRESS:                      |                                              |                                         |
| CITY:                         | STAT                                         | E/PROV:                                 |
|                               |                                              | NE:                                     |
| EMAIL/ATTN:                   |                                              |                                         |
| UNIT No.:                     | Serial No.:                                  |                                         |
| MAKE:                         | MODEL:<br>Final Drive                        |                                         |
|                               |                                              |                                         |
| Diesel Engine                 | Differential                                 | New (Unused) Oil     Pump Drive         |
|                               | ) Swing Drive                                | Axle                                    |
|                               | Tandem                                       | Other                                   |
| - , ,                         | Rear Left Righ                               | nt Other                                |
| TIME ON UNIT:<br>TIME ON OIL: | MM / DD / YY<br>s / Kilometers / Miles / Otl | CHANGED: YES / NO<br>SERVICED: YES / NO |
| Comments:<br>Add Tests:       |                                              | 1000-059                                |
| PLACE COMPLET                 | TED FORM IN MAILER (                         | DON'T STICK TO MAILER                   |
|                               |                                              | ▼ STICK ON BOTTLE                       |
|                               |                                              | •                                       |
| <b>■</b> 263.40               | scan to track sample                         |                                         |
| 5.2                           | ID or S/N:                                   |                                         |
| 73. A # 19                    |                                              | <u> </u>                                |
|                               | Comple Date:                                 | ·                                       |
| <b>m373</b> 78                | Sample Date:                                 |                                         |
|                               |                                              |                                         |
| WC0863143                     |                                              | - WC0863143                             |

| AFFIX MACHINE                                      | E LABEL OR COMPLET           | E THIS INFORMATION                             |
|----------------------------------------------------|------------------------------|------------------------------------------------|
| DISTRIBUTOR:                                       |                              |                                                |
| COMPANY:                                           |                              |                                                |
| ADDRESS:                                           |                              |                                                |
| CITY:                                              | STAT                         | E/PROV:                                        |
|                                                    |                              | IE:                                            |
|                                                    |                              |                                                |
| UNIT No.:                                          | Serial No.:                  |                                                |
| MAKE:                                              | MODEL:<br>Final Drive        |                                                |
|                                                    |                              | _                                              |
| Diesel Engine                                      | =                            | New (Unused) Oil     Pump Drive                |
| Engine (fuel                                       | _                            | Axle                                           |
| Hydraulic System                                   |                              | Other                                          |
|                                                    | Rear Left Righ               | It Other                                       |
| SAMPLE DATE:<br>TIME UNITS: Hours<br>TIME ON UNIT: | s / Kilometers / Miles / Oth | ner<br>CHANGED: YES / NO<br>SERVICED: YES / NO |
| Comments:<br>Add Tests:                            |                              | 1000-059                                       |
| PLACE COMPLET                                      | ED FORM IN MAILER (          | DON'T STICK TO MAILER                          |
|                                                    | ,                            | ▼ STICK ON BOTTLE                              |
| •                                                  |                              | •                                              |
| 回茲記述回:                                             | scan to track sample         |                                                |
|                                                    | ID or S/N:                   |                                                |
| A MALENA                                           |                              |                                                |
|                                                    |                              |                                                |
|                                                    | Sample Date:                 |                                                |
| E # 425 90 40 1                                    |                              |                                                |
| WC0863144                                          |                              | - WC0863144                                    |

| ▼ AFFIX MACHINE                                    | E LABEL <b>OR</b> COMPLETI           | E THIS INFORMATION    |
|----------------------------------------------------|--------------------------------------|-----------------------|
| DISTRIBUTOR:                                       |                                      |                       |
| COMPANY:                                           |                                      |                       |
| ADDRESS:                                           |                                      |                       |
| CITY:                                              | STATE                                | E/PROV:               |
|                                                    |                                      | IE:                   |
| EMAIL/ATTN:                                        |                                      |                       |
| UNIT No.:<br>MAKE:                                 | Serial No.:<br>MODEL:<br>Final Drive |                       |
|                                                    |                                      | New (Unused) Oil      |
| Natural Gas Engin                                  | e 🗌 Gearbox                          | Pump Drive            |
| Engine (fuel                                       |                                      | Axle                  |
| Hydraulic System                                   |                                      | Other                 |
|                                                    | 🗌 Rear 🗌 Left 🗌 Righ                 |                       |
| SAMPLE DATE:<br>TIME UNITS: Hours<br>TIME ON UNIT: | s / Kilometers / Miles / Oth         |                       |
| TIME ON OIL:                                       |                                      | CHANGED: YES / NO     |
| TIME ON FILTER:                                    | ·····                                | SERVICED: YES / NO    |
| Comments:<br>Add Tests:                            |                                      | 1000-059              |
| PLACE COMPLET                                      | TED FORM IN MAILER (I                | DON'T STICK TO MAILER |
| ▼ <i>KEEP</i> FOR TRAC                             | KING THIS SAMPLE                     | STICK ON BOTTLE       |
|                                                    | scan to track sample                 | തരിത                  |
|                                                    | ID or S/N:                           |                       |
|                                                    | Sample Date:                         | o XX                  |
| WC0863147                                          |                                      | - WC0863147           |

| COMPANY:<br>ADDRESS:<br>CITY:<br>ZIP/POSTAL:                                                         |                                                                           | =/PROV:                                             |
|------------------------------------------------------------------------------------------------------|---------------------------------------------------------------------------|-----------------------------------------------------|
| UNIT No.:<br>Sample From:<br>Diesel Engine<br>Natural Gas Engine<br>Engine (fuel<br>Hydraulic System | NODEL:<br>NODEL:<br>Final Drive<br>Differential<br>Gearbox<br>Swing Drive | Transmission New (Unused) Oil Pump Drive Axle Other |
| SAMPLE DATE:N                                                                                        | / Kilometers / Miles / Oth                                                | ner<br>CHANGED: YES / NO<br>SERVICED: YES / NO      |
| Comments:<br>Add Tests:                                                                              |                                                                           | 1000-059                                            |
| KEEP FOR TRAC                                                                                        | ,                                                                         | DON'T STICK TO MAILER                               |
|                                                                                                      | Sample Date:                                                              |                                                     |

| AFFIX MACHINE LABEL OR CON                                                                                             | IPLETE THIS INFORMATION     |
|------------------------------------------------------------------------------------------------------------------------|-----------------------------|
| DISTRIBUTOR:                                                                                                           |                             |
| COMPANY:                                                                                                               |                             |
| ADDRESS:                                                                                                               |                             |
| CITY:                                                                                                                  | STATE/PROV:                 |
| ZIP/POSTAL:                                                                                                            |                             |
| EMAIL/ATTN:                                                                                                            |                             |
| UNIT No.: Seria                                                                                                        | l No.:                      |
| MAKE:MODEL<br>Sample From:Final Drive                                                                                  | •                           |
|                                                                                                                        |                             |
| Diesel Engine Differential                                                                                             | = , ,                       |
| Natural Gas Engine Gearbox                                                                                             | Pump Drive                  |
| Engine (fuel) Swing Drive     Hydraulic System Tandem                                                                  | Axle     Other              |
| Location: Front Rear Left (                                                                                            | Right Other                 |
| SAMPLE DATE:MM / DD / YY_<br>TIME UNITS: Hours / Kilometers / Mile<br>TIME ON UNIT:<br>TIME ON OIL:<br>TIME ON FILTER: | CHANGED: YES / NO           |
| Comments:<br>Add Tests:                                                                                                | 1000-059                    |
| PLACE COMPLETED FORM IN MA                                                                                             | ILER (DON'T STICK TO MAILER |
| KEEP FOR TRACKING THIS SAME                                                                                            |                             |
|                                                                                                                        | ·                           |
| 🔳 🛃 📕 🔳 < scan to track sa                                                                                             | ample                       |
| ID or S/N:                                                                                                             |                             |
| 74261172                                                                                                               |                             |
| Sample Date:                                                                                                           |                             |
|                                                                                                                        |                             |
| WC0863149                                                                                                              | WC0863149                   |
|                                                                                                                        |                             |