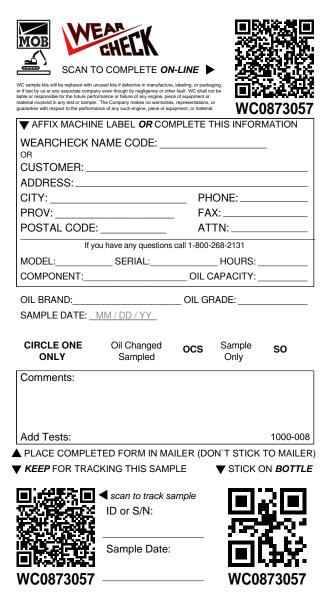

keep for your records \* THESE LABELS PEEL OFF \* 🔻 place on return shipping box

scan to track carton/samples

Customer:

Shipped:

|                                                                                                                                                                                                                               | AR<br>CHELX                                                                                                  |                                                                      |                  | a 20             |
|-------------------------------------------------------------------------------------------------------------------------------------------------------------------------------------------------------------------------------|--------------------------------------------------------------------------------------------------------------|----------------------------------------------------------------------|------------------|------------------|
|                                                                                                                                                                                                                               | COMPLETE ON                                                                                                  |                                                                      |                  |                  |
| WC sample kits will be replaced with unu<br>or if lost by us or any associate company<br>liable or responsible for the future perform<br>material involved in any test or sample.<br>guaranties with respect to the performan | even though by negligence or othe<br>nance or failure of any engine, piec<br>The Company makes no warranties | er fault. WC shall no<br>ce of equipment or<br>s, representations, o | ot be            | 0872743          |
| ▼ AFFIX MACHINE                                                                                                                                                                                                               | LABEL OR CON                                                                                                 | <b>NPLETE T</b>                                                      | HIS INFOR        | MATION           |
| WEARCHECK N                                                                                                                                                                                                                   |                                                                                                              |                                                                      |                  |                  |
| CUSTOMER:                                                                                                                                                                                                                     |                                                                                                              |                                                                      |                  |                  |
| ADDRESS:                                                                                                                                                                                                                      |                                                                                                              |                                                                      |                  |                  |
| CITY:                                                                                                                                                                                                                         |                                                                                                              |                                                                      | ONE:             |                  |
| PROV:<br>POSTAL CODE:                                                                                                                                                                                                         |                                                                                                              | _ FA                                                                 | X:<br>TN:        |                  |
|                                                                                                                                                                                                                               | u have any questions                                                                                         |                                                                      |                  |                  |
| MODEL:                                                                                                                                                                                                                        |                                                                                                              |                                                                      |                  |                  |
| COMPONENT:                                                                                                                                                                                                                    |                                                                                                              |                                                                      |                  |                  |
| OIL BRAND:                                                                                                                                                                                                                    |                                                                                                              |                                                                      |                  |                  |
| SAMPLE DATE: N                                                                                                                                                                                                                |                                                                                                              |                                                                      | IADL.            |                  |
| o, <u></u>                                                                                                                                                                                                                    |                                                                                                              |                                                                      |                  |                  |
| CIRCLE ONE<br>ONLY                                                                                                                                                                                                            | Oil Changed<br>Sampled                                                                                       | ocs                                                                  | Sample<br>Only   | SO               |
| Comments:                                                                                                                                                                                                                     |                                                                                                              |                                                                      |                  |                  |
|                                                                                                                                                                                                                               |                                                                                                              |                                                                      |                  |                  |
|                                                                                                                                                                                                                               |                                                                                                              |                                                                      |                  |                  |
| Add Tests:                                                                                                                                                                                                                    |                                                                                                              |                                                                      |                  | 1000-008         |
| PLACE COMPLET                                                                                                                                                                                                                 | ED FORM IN MA                                                                                                | ALER (DC                                                             | N`T STICK        | TO MAILER)       |
| <b>KEEP</b> FOR TRAC                                                                                                                                                                                                          | KING THIS SAMP                                                                                               | PLE                                                                  | <b>V</b> STICK ( | ON <b>BOTTLE</b> |
|                                                                                                                                                                                                                               |                                                                                                              | ,                                                                    |                  |                  |
|                                                                                                                                                                                                                               | scan to track sa<br>ID or S/N:                                                                               | anipie                                                               |                  |                  |
| 385666                                                                                                                                                                                                                        |                                                                                                              |                                                                      | <u> </u>         |                  |
|                                                                                                                                                                                                                               |                                                                                                              |                                                                      |                  |                  |
|                                                                                                                                                                                                                               | Sample Date:                                                                                                 |                                                                      |                  |                  |
| WC0872743                                                                                                                                                                                                                     |                                                                                                              |                                                                      | WCO              | 872743           |