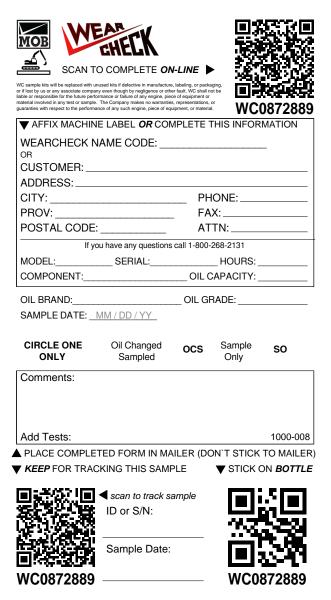

keep for your records \* THESE LABELS PEEL OFF \* 🔻 place on return shipping box

scan to track carton/samples

Customer:

Shipped:

|                                                                                                                                                                                                                               | AR<br>CHELX                                                                                                  |                                                                      |                  | a 20             |
|-------------------------------------------------------------------------------------------------------------------------------------------------------------------------------------------------------------------------------|--------------------------------------------------------------------------------------------------------------|----------------------------------------------------------------------|------------------|------------------|
|                                                                                                                                                                                                                               | COMPLETE ON                                                                                                  |                                                                      |                  |                  |
| WC sample kits will be replaced with unu<br>or if lost by us or any associate company<br>liable or responsible for the future perform<br>material involved in any test or sample.<br>guaranties with respect to the performan | even though by negligence or othe<br>nance or failure of any engine, piec<br>The Company makes no warranties | er fault. WC shall no<br>ce of equipment or<br>s, representations, o | ot be            | 0872743          |
| ▼ AFFIX MACHINE                                                                                                                                                                                                               | LABEL OR CON                                                                                                 | <b>NPLETE T</b>                                                      | HIS INFOR        | MATION           |
| WEARCHECK N                                                                                                                                                                                                                   |                                                                                                              |                                                                      |                  |                  |
| CUSTOMER:                                                                                                                                                                                                                     |                                                                                                              |                                                                      |                  |                  |
| ADDRESS:                                                                                                                                                                                                                      |                                                                                                              |                                                                      |                  |                  |
| CITY:                                                                                                                                                                                                                         |                                                                                                              |                                                                      | ONE:             |                  |
| PROV:<br>POSTAL CODE:                                                                                                                                                                                                         |                                                                                                              | _ FA                                                                 | X:<br>TN:        |                  |
|                                                                                                                                                                                                                               | u have any questions                                                                                         |                                                                      |                  |                  |
| MODEL:                                                                                                                                                                                                                        |                                                                                                              |                                                                      |                  |                  |
| COMPONENT:                                                                                                                                                                                                                    |                                                                                                              |                                                                      |                  |                  |
| OIL BRAND:                                                                                                                                                                                                                    |                                                                                                              |                                                                      |                  |                  |
| SAMPLE DATE: N                                                                                                                                                                                                                |                                                                                                              |                                                                      | IADL.            |                  |
| o, <u></u>                                                                                                                                                                                                                    |                                                                                                              |                                                                      |                  |                  |
| CIRCLE ONE<br>ONLY                                                                                                                                                                                                            | Oil Changed<br>Sampled                                                                                       | ocs                                                                  | Sample<br>Only   | SO               |
| Comments:                                                                                                                                                                                                                     |                                                                                                              |                                                                      |                  |                  |
|                                                                                                                                                                                                                               |                                                                                                              |                                                                      |                  |                  |
|                                                                                                                                                                                                                               |                                                                                                              |                                                                      |                  |                  |
| Add Tests:                                                                                                                                                                                                                    |                                                                                                              |                                                                      |                  | 1000-008         |
| PLACE COMPLET                                                                                                                                                                                                                 | ED FORM IN MA                                                                                                | ALER (DC                                                             | N`T STICK        | TO MAILER)       |
| <b>KEEP</b> FOR TRAC                                                                                                                                                                                                          | KING THIS SAMP                                                                                               | PLE                                                                  | <b>V</b> STICK ( | ON <b>BOTTLE</b> |
|                                                                                                                                                                                                                               |                                                                                                              | ,                                                                    |                  |                  |
|                                                                                                                                                                                                                               | scan to track sa<br>ID or S/N:                                                                               | anipie                                                               |                  |                  |
| 385666                                                                                                                                                                                                                        |                                                                                                              |                                                                      | <u> </u>         |                  |
|                                                                                                                                                                                                                               |                                                                                                              |                                                                      |                  |                  |
|                                                                                                                                                                                                                               | Sample Date:                                                                                                 |                                                                      |                  |                  |
| WC0872743                                                                                                                                                                                                                     |                                                                                                              |                                                                      | WCO              | 872743           |