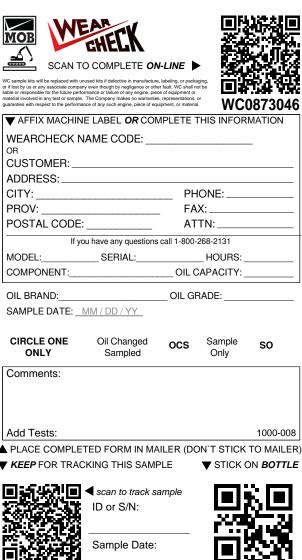

keep for your records \* THESE LABELS PEEL OFF \* 🔻 place on return shipping box

scan to track carton/samples

Customer:

Shipped:

|                                                                                                                                                                                                                               | AR<br>CHELX                                                                                                  |                                                                      |                  | a 20             |
|-------------------------------------------------------------------------------------------------------------------------------------------------------------------------------------------------------------------------------|--------------------------------------------------------------------------------------------------------------|----------------------------------------------------------------------|------------------|------------------|
|                                                                                                                                                                                                                               | COMPLETE ON                                                                                                  |                                                                      |                  |                  |
| WC sample kits will be replaced with unu<br>or if lost by us or any associate company<br>liable or responsible for the future perform<br>material involved in any test or sample.<br>guaranties with respect to the performan | even though by negligence or othe<br>nance or failure of any engine, piec<br>The Company makes no warranties | er fault. WC shall no<br>ce of equipment or<br>s, representations, o | ot be            | 0872743          |
| ▼ AFFIX MACHINE                                                                                                                                                                                                               | LABEL OR CON                                                                                                 | <b>NPLETE T</b>                                                      | HIS INFOR        | MATION           |
| WEARCHECK N                                                                                                                                                                                                                   |                                                                                                              |                                                                      |                  |                  |
| CUSTOMER:                                                                                                                                                                                                                     |                                                                                                              |                                                                      |                  |                  |
| ADDRESS:                                                                                                                                                                                                                      |                                                                                                              |                                                                      |                  |                  |
| CITY:                                                                                                                                                                                                                         |                                                                                                              |                                                                      | ONE:             |                  |
| PROV:<br>POSTAL CODE:                                                                                                                                                                                                         |                                                                                                              | _ FA                                                                 | X:<br>TN:        |                  |
|                                                                                                                                                                                                                               | u have any questions                                                                                         |                                                                      |                  |                  |
| MODEL:                                                                                                                                                                                                                        |                                                                                                              |                                                                      |                  |                  |
| COMPONENT:                                                                                                                                                                                                                    |                                                                                                              |                                                                      |                  |                  |
| OIL BRAND:                                                                                                                                                                                                                    |                                                                                                              |                                                                      |                  |                  |
| SAMPLE DATE: N                                                                                                                                                                                                                |                                                                                                              |                                                                      | IADL.            |                  |
| o, <u></u>                                                                                                                                                                                                                    |                                                                                                              |                                                                      |                  |                  |
| CIRCLE ONE<br>ONLY                                                                                                                                                                                                            | Oil Changed<br>Sampled                                                                                       | ocs                                                                  | Sample<br>Only   | SO               |
| Comments:                                                                                                                                                                                                                     |                                                                                                              |                                                                      |                  |                  |
|                                                                                                                                                                                                                               |                                                                                                              |                                                                      |                  |                  |
|                                                                                                                                                                                                                               |                                                                                                              |                                                                      |                  |                  |
| Add Tests:                                                                                                                                                                                                                    |                                                                                                              |                                                                      |                  | 1000-008         |
| PLACE COMPLET                                                                                                                                                                                                                 | ED FORM IN MA                                                                                                | ALER (DC                                                             | N`T STICK        | TO MAILER)       |
| <b>KEEP</b> FOR TRAC                                                                                                                                                                                                          | KING THIS SAMP                                                                                               | PLE                                                                  | <b>V</b> STICK ( | ON <b>BOTTLE</b> |
|                                                                                                                                                                                                                               |                                                                                                              | ,                                                                    |                  |                  |
|                                                                                                                                                                                                                               | scan to track sa<br>ID or S/N:                                                                               | anipie                                                               |                  |                  |
| 385666                                                                                                                                                                                                                        |                                                                                                              |                                                                      | <u> </u>         |                  |
|                                                                                                                                                                                                                               |                                                                                                              |                                                                      |                  |                  |
|                                                                                                                                                                                                                               | Sample Date:                                                                                                 |                                                                      |                  |                  |
| WC0872743                                                                                                                                                                                                                     |                                                                                                              |                                                                      | WCO              | 872743           |

|                                                                                                                                                                                                                                                                                                                                                                                                                                                                                                                                                                                                                                                                                                                                                                                                                                                                                                                                                                                                                                                                                                                                                                                                                                                                                                                                                                                                                                                                                                                                                                                                                                        | ARCHECK                                                                                                        |                                                                    |                |                  |
|----------------------------------------------------------------------------------------------------------------------------------------------------------------------------------------------------------------------------------------------------------------------------------------------------------------------------------------------------------------------------------------------------------------------------------------------------------------------------------------------------------------------------------------------------------------------------------------------------------------------------------------------------------------------------------------------------------------------------------------------------------------------------------------------------------------------------------------------------------------------------------------------------------------------------------------------------------------------------------------------------------------------------------------------------------------------------------------------------------------------------------------------------------------------------------------------------------------------------------------------------------------------------------------------------------------------------------------------------------------------------------------------------------------------------------------------------------------------------------------------------------------------------------------------------------------------------------------------------------------------------------------|----------------------------------------------------------------------------------------------------------------|--------------------------------------------------------------------|----------------|------------------|
| WC sample kits will be replaced with unit                                                                                                                                                                                                                                                                                                                                                                                                                                                                                                                                                                                                                                                                                                                                                                                                                                                                                                                                                                                                                                                                                                                                                                                                                                                                                                                                                                                                                                                                                                                                                                                              | COMPLETE ON                                                                                                    |                                                                    |                |                  |
| WC sample kits will be replaced with unit<br>or if lost by us or any associate company<br>liable or responsible for the future perfor<br>material involved in any test or sample.<br>guaranties with respect to the performan                                                                                                                                                                                                                                                                                                                                                                                                                                                                                                                                                                                                                                                                                                                                                                                                                                                                                                                                                                                                                                                                                                                                                                                                                                                                                                                                                                                                          | r even though by negligence or othe<br>mance or failure of any engine, piec<br>The Company makes no warranties | er fault. WC shall no<br>ce of equipment or<br>s, representations, | ot be          | 0872744          |
| ▼ AFFIX MACHINE                                                                                                                                                                                                                                                                                                                                                                                                                                                                                                                                                                                                                                                                                                                                                                                                                                                                                                                                                                                                                                                                                                                                                                                                                                                                                                                                                                                                                                                                                                                                                                                                                        | E LABEL <b>OR</b> CON                                                                                          | /PLETE 1                                                           | HIS INFOR      | MATION           |
| WEARCHECK N                                                                                                                                                                                                                                                                                                                                                                                                                                                                                                                                                                                                                                                                                                                                                                                                                                                                                                                                                                                                                                                                                                                                                                                                                                                                                                                                                                                                                                                                                                                                                                                                                            | AME CODE:                                                                                                      |                                                                    |                | -                |
| CUSTOMER:                                                                                                                                                                                                                                                                                                                                                                                                                                                                                                                                                                                                                                                                                                                                                                                                                                                                                                                                                                                                                                                                                                                                                                                                                                                                                                                                                                                                                                                                                                                                                                                                                              |                                                                                                                |                                                                    |                |                  |
| ADDRESS:                                                                                                                                                                                                                                                                                                                                                                                                                                                                                                                                                                                                                                                                                                                                                                                                                                                                                                                                                                                                                                                                                                                                                                                                                                                                                                                                                                                                                                                                                                                                                                                                                               |                                                                                                                |                                                                    |                |                  |
| CITY:                                                                                                                                                                                                                                                                                                                                                                                                                                                                                                                                                                                                                                                                                                                                                                                                                                                                                                                                                                                                                                                                                                                                                                                                                                                                                                                                                                                                                                                                                                                                                                                                                                  |                                                                                                                |                                                                    | ONE:           |                  |
|                                                                                                                                                                                                                                                                                                                                                                                                                                                                                                                                                                                                                                                                                                                                                                                                                                                                                                                                                                                                                                                                                                                                                                                                                                                                                                                                                                                                                                                                                                                                                                                                                                        |                                                                                                                | _ FA                                                               | X:             |                  |
| POSTAL CODE:                                                                                                                                                                                                                                                                                                                                                                                                                                                                                                                                                                                                                                                                                                                                                                                                                                                                                                                                                                                                                                                                                                                                                                                                                                                                                                                                                                                                                                                                                                                                                                                                                           |                                                                                                                |                                                                    | TN:            |                  |
|                                                                                                                                                                                                                                                                                                                                                                                                                                                                                                                                                                                                                                                                                                                                                                                                                                                                                                                                                                                                                                                                                                                                                                                                                                                                                                                                                                                                                                                                                                                                                                                                                                        | u have any questions                                                                                           |                                                                    |                |                  |
| MODEL:<br>COMPONENT:                                                                                                                                                                                                                                                                                                                                                                                                                                                                                                                                                                                                                                                                                                                                                                                                                                                                                                                                                                                                                                                                                                                                                                                                                                                                                                                                                                                                                                                                                                                                                                                                                   |                                                                                                                |                                                                    |                |                  |
|                                                                                                                                                                                                                                                                                                                                                                                                                                                                                                                                                                                                                                                                                                                                                                                                                                                                                                                                                                                                                                                                                                                                                                                                                                                                                                                                                                                                                                                                                                                                                                                                                                        |                                                                                                                |                                                                    |                |                  |
| OIL BRAND:                                                                                                                                                                                                                                                                                                                                                                                                                                                                                                                                                                                                                                                                                                                                                                                                                                                                                                                                                                                                                                                                                                                                                                                                                                                                                                                                                                                                                                                                                                                                                                                                                             |                                                                                                                | OIL GF                                                             | RADE:          |                  |
| SAMPLE DATE:                                                                                                                                                                                                                                                                                                                                                                                                                                                                                                                                                                                                                                                                                                                                                                                                                                                                                                                                                                                                                                                                                                                                                                                                                                                                                                                                                                                                                                                                                                                                                                                                                           | /M / DD / YY                                                                                                   |                                                                    |                |                  |
| CIRCLE ONE<br>ONLY                                                                                                                                                                                                                                                                                                                                                                                                                                                                                                                                                                                                                                                                                                                                                                                                                                                                                                                                                                                                                                                                                                                                                                                                                                                                                                                                                                                                                                                                                                                                                                                                                     | Oil Changed<br>Sampled                                                                                         | ocs                                                                | Sample<br>Only | SO               |
| Comments:                                                                                                                                                                                                                                                                                                                                                                                                                                                                                                                                                                                                                                                                                                                                                                                                                                                                                                                                                                                                                                                                                                                                                                                                                                                                                                                                                                                                                                                                                                                                                                                                                              |                                                                                                                |                                                                    |                |                  |
| Add Tests:                                                                                                                                                                                                                                                                                                                                                                                                                                                                                                                                                                                                                                                                                                                                                                                                                                                                                                                                                                                                                                                                                                                                                                                                                                                                                                                                                                                                                                                                                                                                                                                                                             |                                                                                                                |                                                                    |                | 1000-008         |
|                                                                                                                                                                                                                                                                                                                                                                                                                                                                                                                                                                                                                                                                                                                                                                                                                                                                                                                                                                                                                                                                                                                                                                                                                                                                                                                                                                                                                                                                                                                                                                                                                                        |                                                                                                                | ,                                                                  |                | ,                |
| <b>KEEP</b> FOR TRAC                                                                                                                                                                                                                                                                                                                                                                                                                                                                                                                                                                                                                                                                                                                                                                                                                                                                                                                                                                                                                                                                                                                                                                                                                                                                                                                                                                                                                                                                                                                                                                                                                   | KING THIS SAME                                                                                                 | PLE                                                                | ▼ STICK 0      | ON <b>BOTTLE</b> |
|                                                                                                                                                                                                                                                                                                                                                                                                                                                                                                                                                                                                                                                                                                                                                                                                                                                                                                                                                                                                                                                                                                                                                                                                                                                                                                                                                                                                                                                                                                                                                                                                                                        | scan to track sa                                                                                               | ample                                                              |                |                  |
|                                                                                                                                                                                                                                                                                                                                                                                                                                                                                                                                                                                                                                                                                                                                                                                                                                                                                                                                                                                                                                                                                                                                                                                                                                                                                                                                                                                                                                                                                                                                                                                                                                        | ID or S/N:                                                                                                     | -                                                                  |                |                  |
| 721.65.842                                                                                                                                                                                                                                                                                                                                                                                                                                                                                                                                                                                                                                                                                                                                                                                                                                                                                                                                                                                                                                                                                                                                                                                                                                                                                                                                                                                                                                                                                                                                                                                                                             |                                                                                                                |                                                                    | _ <b>24</b> 23 |                  |
| AT A CONTRACT OF A CONTRACTACT OF A CONTRACTACT OF A CONTRACT. | Sample Date:                                                                                                   |                                                                    |                |                  |
|                                                                                                                                                                                                                                                                                                                                                                                                                                                                                                                                                                                                                                                                                                                                                                                                                                                                                                                                                                                                                                                                                                                                                                                                                                                                                                                                                                                                                                                                                                                                                                                                                                        | Campic Date.                                                                                                   |                                                                    |                |                  |
| WC0872744                                                                                                                                                                                                                                                                                                                                                                                                                                                                                                                                                                                                                                                                                                                                                                                                                                                                                                                                                                                                                                                                                                                                                                                                                                                                                                                                                                                                                                                                                                                                                                                                                              |                                                                                                                |                                                                    | WCO            | 872744           |