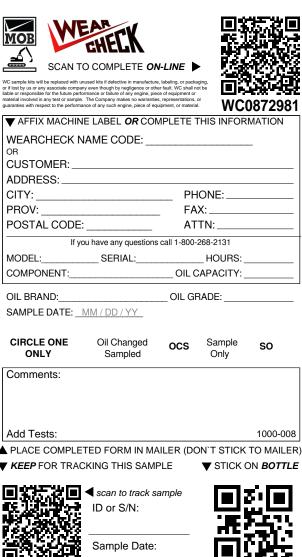

keep for your records \* THESE LABELS PEEL OFF \* 🔻 place on return shipping box

scan to track carton/samples

Customer:

Shipped:

|                                                                                                                                                                                                                               | AR<br>CHELX                                                                                                  |                                                                      |                  | a 20             |
|-------------------------------------------------------------------------------------------------------------------------------------------------------------------------------------------------------------------------------|--------------------------------------------------------------------------------------------------------------|----------------------------------------------------------------------|------------------|------------------|
|                                                                                                                                                                                                                               | COMPLETE ON                                                                                                  |                                                                      |                  |                  |
| WC sample kits will be replaced with unu<br>or if lost by us or any associate company<br>liable or responsible for the future perform<br>material involved in any test or sample.<br>guaranties with respect to the performan | even though by negligence or othe<br>nance or failure of any engine, piec<br>The Company makes no warranties | er fault. WC shall no<br>ce of equipment or<br>s, representations, o | ot be            | 0872743          |
| ▼ AFFIX MACHINE                                                                                                                                                                                                               | LABEL OR CON                                                                                                 | <b>NPLETE T</b>                                                      | HIS INFOR        | MATION           |
| WEARCHECK N                                                                                                                                                                                                                   |                                                                                                              |                                                                      |                  |                  |
| CUSTOMER:                                                                                                                                                                                                                     |                                                                                                              |                                                                      |                  |                  |
| ADDRESS:                                                                                                                                                                                                                      |                                                                                                              |                                                                      |                  |                  |
| CITY:                                                                                                                                                                                                                         |                                                                                                              |                                                                      | ONE:             |                  |
| PROV:<br>POSTAL CODE:                                                                                                                                                                                                         |                                                                                                              | _ FA                                                                 | X:<br>TN:        |                  |
|                                                                                                                                                                                                                               | u have any questions                                                                                         |                                                                      |                  |                  |
| MODEL:                                                                                                                                                                                                                        |                                                                                                              |                                                                      |                  |                  |
| COMPONENT:                                                                                                                                                                                                                    |                                                                                                              |                                                                      |                  |                  |
| OIL BRAND:                                                                                                                                                                                                                    |                                                                                                              |                                                                      |                  |                  |
| SAMPLE DATE: N                                                                                                                                                                                                                |                                                                                                              |                                                                      | IADL.            |                  |
| o, <u></u>                                                                                                                                                                                                                    |                                                                                                              |                                                                      |                  |                  |
| CIRCLE ONE<br>ONLY                                                                                                                                                                                                            | Oil Changed<br>Sampled                                                                                       | ocs                                                                  | Sample<br>Only   | SO               |
| Comments:                                                                                                                                                                                                                     |                                                                                                              |                                                                      |                  |                  |
|                                                                                                                                                                                                                               |                                                                                                              |                                                                      |                  |                  |
|                                                                                                                                                                                                                               |                                                                                                              |                                                                      |                  |                  |
| Add Tests:                                                                                                                                                                                                                    |                                                                                                              |                                                                      |                  | 1000-008         |
| PLACE COMPLET                                                                                                                                                                                                                 | ED FORM IN MA                                                                                                | ALER (DC                                                             | N`T STICK        | TO MAILER)       |
| <b>KEEP</b> FOR TRAC                                                                                                                                                                                                          | KING THIS SAMP                                                                                               | PLE                                                                  | <b>V</b> STICK ( | ON <b>BOTTLE</b> |
|                                                                                                                                                                                                                               |                                                                                                              | ,                                                                    |                  |                  |
|                                                                                                                                                                                                                               | scan to track sa<br>ID or S/N:                                                                               | anipie                                                               |                  |                  |
| 385666                                                                                                                                                                                                                        |                                                                                                              |                                                                      | <u> </u>         |                  |
|                                                                                                                                                                                                                               |                                                                                                              |                                                                      |                  |                  |
|                                                                                                                                                                                                                               | Sample Date:                                                                                                 |                                                                      |                  |                  |
| WC0872743                                                                                                                                                                                                                     |                                                                                                              |                                                                      | WCO              | 872743           |