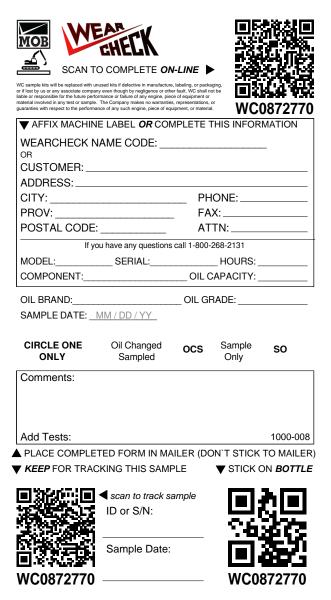

keep for your records \* THESE LABELS PEEL OFF \* 🔻 place on return shipping box

scan to track carton/samples

Customer:

Shipped:

|                                                                                                                                                                                                                               | AR<br>CHELX                                                                                                  |                                                                      |                  | a 20             |
|-------------------------------------------------------------------------------------------------------------------------------------------------------------------------------------------------------------------------------|--------------------------------------------------------------------------------------------------------------|----------------------------------------------------------------------|------------------|------------------|
|                                                                                                                                                                                                                               | COMPLETE ON                                                                                                  |                                                                      |                  |                  |
| WC sample kits will be replaced with unu<br>or if lost by us or any associate company<br>liable or responsible for the future perform<br>material involved in any test or sample.<br>guaranties with respect to the performan | even though by negligence or othe<br>nance or failure of any engine, piec<br>The Company makes no warranties | er fault. WC shall no<br>ce of equipment or<br>s, representations, o | ot be            | 0872743          |
| ▼ AFFIX MACHINE                                                                                                                                                                                                               | LABEL OR CON                                                                                                 | <b>NPLETE T</b>                                                      | HIS INFOR        | MATION           |
| WEARCHECK N                                                                                                                                                                                                                   |                                                                                                              |                                                                      |                  |                  |
| CUSTOMER:                                                                                                                                                                                                                     |                                                                                                              |                                                                      |                  |                  |
| ADDRESS:                                                                                                                                                                                                                      |                                                                                                              |                                                                      |                  |                  |
| CITY:                                                                                                                                                                                                                         |                                                                                                              |                                                                      | ONE:             |                  |
| PROV:<br>POSTAL CODE:                                                                                                                                                                                                         |                                                                                                              | _ FA                                                                 | X:<br>TN:        |                  |
|                                                                                                                                                                                                                               | u have any questions                                                                                         |                                                                      |                  |                  |
| MODEL:                                                                                                                                                                                                                        |                                                                                                              |                                                                      |                  |                  |
| COMPONENT:                                                                                                                                                                                                                    |                                                                                                              |                                                                      |                  |                  |
| OIL BRAND:                                                                                                                                                                                                                    |                                                                                                              |                                                                      |                  |                  |
| SAMPLE DATE: N                                                                                                                                                                                                                |                                                                                                              |                                                                      | IADL.            |                  |
| o, <u></u>                                                                                                                                                                                                                    |                                                                                                              |                                                                      |                  |                  |
| CIRCLE ONE<br>ONLY                                                                                                                                                                                                            | Oil Changed<br>Sampled                                                                                       | ocs                                                                  | Sample<br>Only   | SO               |
| Comments:                                                                                                                                                                                                                     |                                                                                                              |                                                                      |                  |                  |
|                                                                                                                                                                                                                               |                                                                                                              |                                                                      |                  |                  |
|                                                                                                                                                                                                                               |                                                                                                              |                                                                      |                  |                  |
| Add Tests:                                                                                                                                                                                                                    |                                                                                                              |                                                                      |                  | 1000-008         |
| PLACE COMPLET                                                                                                                                                                                                                 | ED FORM IN MA                                                                                                | ALER (DC                                                             | N`T STICK        | TO MAILER)       |
| <b>KEEP</b> FOR TRAC                                                                                                                                                                                                          | KING THIS SAMP                                                                                               | PLE                                                                  | <b>V</b> STICK ( | ON <b>BOTTLE</b> |
|                                                                                                                                                                                                                               |                                                                                                              | ,                                                                    |                  |                  |
|                                                                                                                                                                                                                               | scan to track sa<br>ID or S/N:                                                                               | anipie                                                               |                  |                  |
| 385666                                                                                                                                                                                                                        |                                                                                                              |                                                                      | <u> </u>         |                  |
|                                                                                                                                                                                                                               |                                                                                                              |                                                                      |                  |                  |
|                                                                                                                                                                                                                               | Sample Date:                                                                                                 |                                                                      |                  |                  |
| WC0872743                                                                                                                                                                                                                     |                                                                                                              |                                                                      | WCO              | 872743           |