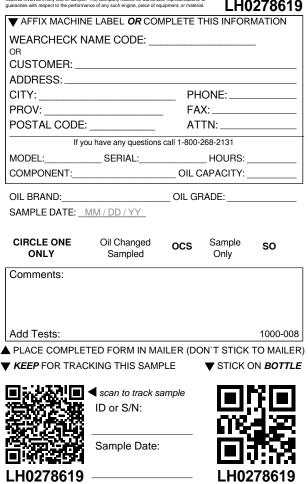

| WEARCHECK NAME CODE:                                                                                                                                                                                                                                                                                                                                                                                                                        |
|---------------------------------------------------------------------------------------------------------------------------------------------------------------------------------------------------------------------------------------------------------------------------------------------------------------------------------------------------------------------------------------------------------------------------------------------|
| CUSTOMER:                                                                                                                                                                                                                                                                                                                                                                                                                                   |
| ADDRESS:       PHONE:         CITY:       PHONE:         PROV:       FAX:         POSTAL CODE:       ATTN:         If you have any questions call 1-800-268-2131         MODEL:       SERIAL:         COMPONENT:       OIL CAPACITY:         OIL BRAND:       OIL GRADE:         SAMPLE DATE:       MM / DD / YY         CIRCLE ONE       Oil Changed       OCS       Sample         ONLY       Oil Changed       OCS       Sample       SO |
| PROV:         FAX:           POSTAL CODE:         ATTN:           If you have any questions call 1-800-268-2131           MODEL:         SERIAL:           COMPONENT:         OIL CAPACITY:           OIL BRAND:         OIL GRADE:           SAMPLE DATE:         MM / DD / YY           CIRCLE ONE         Oil Changed         OCS         Sample         So                                                                              |
| POSTAL CODE:       ATTN:         If you have any questions call 1-800-268-2131         MODEL:       SERIAL:         COMPONENT:       OIL CAPACITY:         OIL BRAND:       OIL GRADE:         SAMPLE DATE:       MM / DD / YY         CIRCLE ONE       Oil Changed       OCS       Sample         ONLY       Sampled       OCS       Sample       So                                                                                       |
| If you have any questions call 1-800-268-2131         MODEL:       SERIAL:       HOURS:         COMPONENT:       OIL CAPACITY:       OIL CAPACITY:         OIL BRAND:       OIL GRADE:       SAMPLE DATE:         SAMPLE DATE:       MM / DD / YY       OIL CAPACITY:         CIRCLE ONE       Oil Changed       OCS       Sample         ONLY       Sampled       OCS       Sample                                                         |
| MODEL:       SERIAL:       HOURS:         COMPONENT:       OIL CAPACITY:         OIL BRAND:       OIL GRADE:         SAMPLE DATE:       MM / DD / YY         CIRCLE ONE       Oil Changed       OCS       Sample         ONLY       Sampled       OCS       Sample       So                                                                                                                                                                 |
| COMPONENT:       OIL CAPACITY:         OIL BRAND:       OIL GRADE:         SAMPLE DATE:       MM / DD / YY         CIRCLE ONE       Oil Changed         OCS       Sample         ONLY       Sampled                                                                                                                                                                                                                                         |
| OIL BRAND:OIL GRADE:<br>SAMPLE DATE:<br>CIRCLE ONE Oil Changed OCS Sample SO<br>ONLY Sampled OCS Only                                                                                                                                                                                                                                                                                                                                       |
| SAMPLE DATE:       MM / DD / YY         CIRCLE ONE       Oil Changed         ONLY       Oil Changed    Ocs Sample Only So                                                                                                                                                                                                                                                                                                                   |
| CIRCLE ONE Oil Changed OCS Sample SO<br>ONLY Sampled Only                                                                                                                                                                                                                                                                                                                                                                                   |
| ONLY Sampled Only                                                                                                                                                                                                                                                                                                                                                                                                                           |
| ONLY Sampled Only                                                                                                                                                                                                                                                                                                                                                                                                                           |
|                                                                                                                                                                                                                                                                                                                                                                                                                                             |
|                                                                                                                                                                                                                                                                                                                                                                                                                                             |
| Comments.                                                                                                                                                                                                                                                                                                                                                                                                                                   |
|                                                                                                                                                                                                                                                                                                                                                                                                                                             |
|                                                                                                                                                                                                                                                                                                                                                                                                                                             |
| Add Tests: 1000-008                                                                                                                                                                                                                                                                                                                                                                                                                         |
| PLACE COMPLETED FORM IN MAILER (DON'T STICK TO MAILER                                                                                                                                                                                                                                                                                                                                                                                       |
| <b>KEEP</b> FOR TRACKING THIS SAMPLE <b>V</b> STICK ON <b>BOTTLE</b>                                                                                                                                                                                                                                                                                                                                                                        |
| scan to track sample                                                                                                                                                                                                                                                                                                                                                                                                                        |
| ID or S/N:                                                                                                                                                                                                                                                                                                                                                                                                                                  |
|                                                                                                                                                                                                                                                                                                                                                                                                                                             |
|                                                                                                                                                                                                                                                                                                                                                                                                                                             |
| Sample Date:                                                                                                                                                                                                                                                                                                                                                                                                                                |
| LH0278602 LH0278602                                                                                                                                                                                                                                                                                                                                                                                                                         |