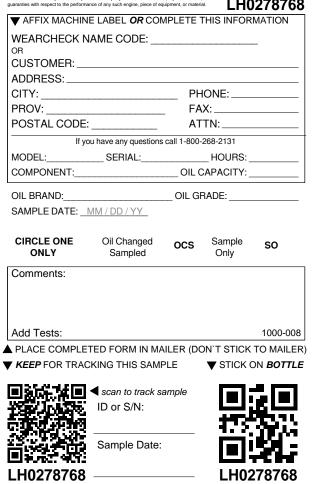

| WEARCHECK NAME CODE:                                                                                                                                                                                                                                                                                                                                                                                                                        |
|---------------------------------------------------------------------------------------------------------------------------------------------------------------------------------------------------------------------------------------------------------------------------------------------------------------------------------------------------------------------------------------------------------------------------------------------|
| CUSTOMER:                                                                                                                                                                                                                                                                                                                                                                                                                                   |
| ADDRESS:       PHONE:         CITY:       PHONE:         PROV:       FAX:         POSTAL CODE:       ATTN:         If you have any questions call 1-800-268-2131         MODEL:       SERIAL:         COMPONENT:       OIL CAPACITY:         OIL BRAND:       OIL GRADE:         SAMPLE DATE:       MM / DD / YY         CIRCLE ONE       Oil Changed       OCS       Sample         ONLY       Oil Changed       OCS       Sample       SO |
| PROV:         FAX:           POSTAL CODE:         ATTN:           If you have any questions call 1-800-268-2131           MODEL:         SERIAL:           COMPONENT:         OIL CAPACITY:           OIL BRAND:         OIL GRADE:           SAMPLE DATE:         MM / DD / YY           CIRCLE ONE         Oil Changed         OCS         Sample         So                                                                              |
| POSTAL CODE:       ATTN:         If you have any questions call 1-800-268-2131         MODEL:       SERIAL:         COMPONENT:       OIL CAPACITY:         OIL BRAND:       OIL GRADE:         SAMPLE DATE:       MM / DD / YY         CIRCLE ONE       Oil Changed       OCS       Sample         ONLY       Sampled       OCS       Sample       So                                                                                       |
| If you have any questions call 1-800-268-2131         MODEL:       SERIAL:       HOURS:         COMPONENT:       OIL CAPACITY:       OIL CAPACITY:         OIL BRAND:       OIL GRADE:       SAMPLE DATE:         SAMPLE DATE:       MM / DD / YY       OIL CAPACITY:         CIRCLE ONE       Oil Changed       OCS       Sample         ONLY       Sampled       OCS       Sample                                                         |
| MODEL:       SERIAL:       HOURS:         COMPONENT:       OIL CAPACITY:         OIL BRAND:       OIL GRADE:         SAMPLE DATE:       MM / DD / YY         CIRCLE ONE       Oil Changed       OCS       Sample         ONLY       Sampled       OCS       Sample       So                                                                                                                                                                 |
| COMPONENT:       OIL CAPACITY:         OIL BRAND:       OIL GRADE:         SAMPLE DATE:       MM / DD / YY         CIRCLE ONE       Oil Changed         OCS       Sample         ONLY       Sampled                                                                                                                                                                                                                                         |
| OIL BRAND:OIL GRADE:<br>SAMPLE DATE:<br>CIRCLE ONE Oil Changed OCS Sample SO<br>ONLY Sampled OCS Only                                                                                                                                                                                                                                                                                                                                       |
| SAMPLE DATE:       MM / DD / YY         CIRCLE ONE       Oil Changed         ONLY       Oil Changed    Ocs Sample Only So                                                                                                                                                                                                                                                                                                                   |
| CIRCLE ONE Oil Changed OCS Sample SO<br>ONLY Sampled Only                                                                                                                                                                                                                                                                                                                                                                                   |
| ONLY Sampled Only                                                                                                                                                                                                                                                                                                                                                                                                                           |
| ONLY Sampled Only                                                                                                                                                                                                                                                                                                                                                                                                                           |
|                                                                                                                                                                                                                                                                                                                                                                                                                                             |
|                                                                                                                                                                                                                                                                                                                                                                                                                                             |
| Comments.                                                                                                                                                                                                                                                                                                                                                                                                                                   |
|                                                                                                                                                                                                                                                                                                                                                                                                                                             |
|                                                                                                                                                                                                                                                                                                                                                                                                                                             |
| Add Tests: 1000-008                                                                                                                                                                                                                                                                                                                                                                                                                         |
| PLACE COMPLETED FORM IN MAILER (DON'T STICK TO MAILER                                                                                                                                                                                                                                                                                                                                                                                       |
| <b>KEEP</b> FOR TRACKING THIS SAMPLE <b>V</b> STICK ON <b>BOTTLE</b>                                                                                                                                                                                                                                                                                                                                                                        |
| scan to track sample                                                                                                                                                                                                                                                                                                                                                                                                                        |
| ID or S/N:                                                                                                                                                                                                                                                                                                                                                                                                                                  |
|                                                                                                                                                                                                                                                                                                                                                                                                                                             |
|                                                                                                                                                                                                                                                                                                                                                                                                                                             |
| Sample Date:                                                                                                                                                                                                                                                                                                                                                                                                                                |
| LH0278602 LH0278602                                                                                                                                                                                                                                                                                                                                                                                                                         |