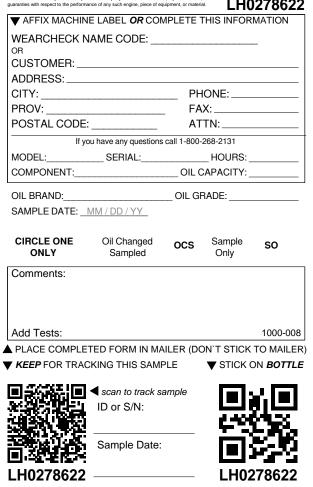

| WEARCHECK NAME CODE:                                                                                                                                                                                                                                                                                                                                                                                                                        |
|---------------------------------------------------------------------------------------------------------------------------------------------------------------------------------------------------------------------------------------------------------------------------------------------------------------------------------------------------------------------------------------------------------------------------------------------|
| CUSTOMER:                                                                                                                                                                                                                                                                                                                                                                                                                                   |
| ADDRESS:       PHONE:         CITY:       PHONE:         PROV:       FAX:         POSTAL CODE:       ATTN:         If you have any questions call 1-800-268-2131         MODEL:       SERIAL:         COMPONENT:       OIL CAPACITY:         OIL BRAND:       OIL GRADE:         SAMPLE DATE:       MM / DD / YY         CIRCLE ONE       Oil Changed       OCS       Sample         ONLY       Oil Changed       OCS       Sample       SO |
| PROV:         FAX:           POSTAL CODE:         ATTN:           If you have any questions call 1-800-268-2131           MODEL:         SERIAL:           COMPONENT:         OIL CAPACITY:           OIL BRAND:         OIL GRADE:           SAMPLE DATE:         MM / DD / YY           CIRCLE ONE         Oil Changed         OCS         Sample         So                                                                              |
| POSTAL CODE:       ATTN:         If you have any questions call 1-800-268-2131         MODEL:       SERIAL:         COMPONENT:       OIL CAPACITY:         OIL BRAND:       OIL GRADE:         SAMPLE DATE:       MM / DD / YY         CIRCLE ONE       Oil Changed       OCS       Sample         ONLY       Sampled       OCS       Sample       So                                                                                       |
| If you have any questions call 1-800-268-2131         MODEL:       SERIAL:       HOURS:         COMPONENT:       OIL CAPACITY:       OIL CAPACITY:         OIL BRAND:       OIL GRADE:       SAMPLE DATE:         SAMPLE DATE:       MM / DD / YY       OIL CAPACITY:         CIRCLE ONE       Oil Changed       OCS       Sample         ONLY       Sampled       OCS       Sample                                                         |
| MODEL:       SERIAL:       HOURS:         COMPONENT:       OIL CAPACITY:         OIL BRAND:       OIL GRADE:         SAMPLE DATE:       MM / DD / YY         CIRCLE ONE       Oil Changed       OCS       Sample         ONLY       Sampled       OCS       Sample       So                                                                                                                                                                 |
| COMPONENT:       OIL CAPACITY:         OIL BRAND:       OIL GRADE:         SAMPLE DATE:       MM / DD / YY         CIRCLE ONE       Oil Changed         OCS       Sample         ONLY       Sampled                                                                                                                                                                                                                                         |
| OIL BRAND:OIL GRADE:<br>SAMPLE DATE:<br>CIRCLE ONE Oil Changed OCS Sample SO<br>ONLY Sampled OCS Only                                                                                                                                                                                                                                                                                                                                       |
| SAMPLE DATE:       MM / DD / YY         CIRCLE ONE       Oil Changed         ONLY       Oil Changed    Ocs Sample Only So                                                                                                                                                                                                                                                                                                                   |
| CIRCLE ONE Oil Changed OCS Sample SO<br>ONLY Sampled Only                                                                                                                                                                                                                                                                                                                                                                                   |
| ONLY Sampled Only                                                                                                                                                                                                                                                                                                                                                                                                                           |
| ONLY Sampled Only                                                                                                                                                                                                                                                                                                                                                                                                                           |
|                                                                                                                                                                                                                                                                                                                                                                                                                                             |
|                                                                                                                                                                                                                                                                                                                                                                                                                                             |
| Comments.                                                                                                                                                                                                                                                                                                                                                                                                                                   |
|                                                                                                                                                                                                                                                                                                                                                                                                                                             |
|                                                                                                                                                                                                                                                                                                                                                                                                                                             |
| Add Tests: 1000-008                                                                                                                                                                                                                                                                                                                                                                                                                         |
| PLACE COMPLETED FORM IN MAILER (DON'T STICK TO MAILER                                                                                                                                                                                                                                                                                                                                                                                       |
| <b>KEEP</b> FOR TRACKING THIS SAMPLE <b>V</b> STICK ON <b>BOTTLE</b>                                                                                                                                                                                                                                                                                                                                                                        |
| scan to track sample                                                                                                                                                                                                                                                                                                                                                                                                                        |
| ID or S/N:                                                                                                                                                                                                                                                                                                                                                                                                                                  |
|                                                                                                                                                                                                                                                                                                                                                                                                                                             |
|                                                                                                                                                                                                                                                                                                                                                                                                                                             |
| Sample Date:                                                                                                                                                                                                                                                                                                                                                                                                                                |
| LH0278602 LH0278602                                                                                                                                                                                                                                                                                                                                                                                                                         |