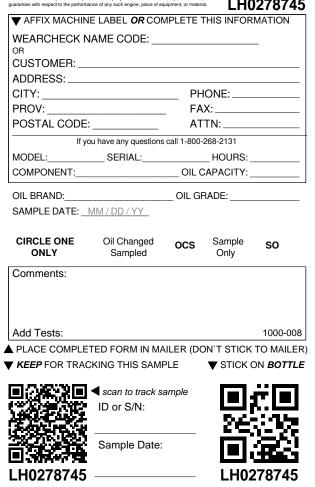

| WEARCHECK NAME CODE:                                                                                                                                                                                                                                                                                                                                                                                                                        |
|---------------------------------------------------------------------------------------------------------------------------------------------------------------------------------------------------------------------------------------------------------------------------------------------------------------------------------------------------------------------------------------------------------------------------------------------|
| CUSTOMER:                                                                                                                                                                                                                                                                                                                                                                                                                                   |
| ADDRESS:       PHONE:         CITY:       PHONE:         PROV:       FAX:         POSTAL CODE:       ATTN:         If you have any questions call 1-800-268-2131         MODEL:       SERIAL:         COMPONENT:       OIL CAPACITY:         OIL BRAND:       OIL GRADE:         SAMPLE DATE:       MM / DD / YY         CIRCLE ONE       Oil Changed       OCS       Sample         ONLY       Oil Changed       OCS       Sample       SO |
| PROV:         FAX:           POSTAL CODE:         ATTN:           If you have any questions call 1-800-268-2131           MODEL:         SERIAL:           COMPONENT:         OIL CAPACITY:           OIL BRAND:         OIL GRADE:           SAMPLE DATE:         MM / DD / YY           CIRCLE ONE         Oil Changed         OCS         Sample         So                                                                              |
| POSTAL CODE:       ATTN:         If you have any questions call 1-800-268-2131         MODEL:       SERIAL:         COMPONENT:       OIL CAPACITY:         OIL BRAND:       OIL GRADE:         SAMPLE DATE:       MM / DD / YY         CIRCLE ONE       Oil Changed       OCS       Sample         ONLY       Sampled       OCS       Sample       So                                                                                       |
| If you have any questions call 1-800-268-2131         MODEL:       SERIAL:       HOURS:         COMPONENT:       OIL CAPACITY:       OIL CAPACITY:         OIL BRAND:       OIL GRADE:       SAMPLE DATE:         SAMPLE DATE:       MM / DD / YY       OIL CAPACITY:         CIRCLE ONE       Oil Changed       OCS       Sample         ONLY       Sampled       OCS       Sample                                                         |
| MODEL:       SERIAL:       HOURS:         COMPONENT:       OIL CAPACITY:         OIL BRAND:       OIL GRADE:         SAMPLE DATE:       MM / DD / YY         CIRCLE ONE       Oil Changed       OCS       Sample         ONLY       Sampled       OCS       Sample       So                                                                                                                                                                 |
| COMPONENT:       OIL CAPACITY:         OIL BRAND:       OIL GRADE:         SAMPLE DATE:       MM / DD / YY         CIRCLE ONE       Oil Changed         OCS       Sample         ONLY       Sampled                                                                                                                                                                                                                                         |
| OIL BRAND:OIL GRADE:<br>SAMPLE DATE:<br>CIRCLE ONE Oil Changed OCS Sample SO<br>ONLY Sampled OCS Only                                                                                                                                                                                                                                                                                                                                       |
| SAMPLE DATE:       MM / DD / YY         CIRCLE ONE       Oil Changed         ONLY       Oil Changed    Ocs Sample Only So                                                                                                                                                                                                                                                                                                                   |
| CIRCLE ONE Oil Changed OCS Sample SO<br>ONLY Sampled Only                                                                                                                                                                                                                                                                                                                                                                                   |
| ONLY Sampled Only                                                                                                                                                                                                                                                                                                                                                                                                                           |
| ONLY Sampled Only                                                                                                                                                                                                                                                                                                                                                                                                                           |
|                                                                                                                                                                                                                                                                                                                                                                                                                                             |
|                                                                                                                                                                                                                                                                                                                                                                                                                                             |
| Comments.                                                                                                                                                                                                                                                                                                                                                                                                                                   |
|                                                                                                                                                                                                                                                                                                                                                                                                                                             |
|                                                                                                                                                                                                                                                                                                                                                                                                                                             |
| Add Tests: 1000-008                                                                                                                                                                                                                                                                                                                                                                                                                         |
| PLACE COMPLETED FORM IN MAILER (DON'T STICK TO MAILER                                                                                                                                                                                                                                                                                                                                                                                       |
| <b>KEEP</b> FOR TRACKING THIS SAMPLE <b>V</b> STICK ON <b>BOTTLE</b>                                                                                                                                                                                                                                                                                                                                                                        |
| scan to track sample                                                                                                                                                                                                                                                                                                                                                                                                                        |
| ID or S/N:                                                                                                                                                                                                                                                                                                                                                                                                                                  |
|                                                                                                                                                                                                                                                                                                                                                                                                                                             |
|                                                                                                                                                                                                                                                                                                                                                                                                                                             |
| Sample Date:                                                                                                                                                                                                                                                                                                                                                                                                                                |
| LH0278602 LH0278602                                                                                                                                                                                                                                                                                                                                                                                                                         |