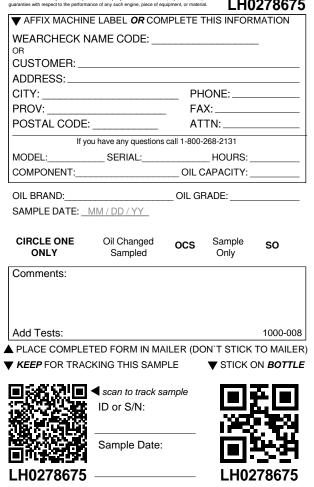

| WEARCHECK NAME CODE:                                                                                                                                                                                                                                                                                                                                                                                                                        |
|---------------------------------------------------------------------------------------------------------------------------------------------------------------------------------------------------------------------------------------------------------------------------------------------------------------------------------------------------------------------------------------------------------------------------------------------|
| CUSTOMER:                                                                                                                                                                                                                                                                                                                                                                                                                                   |
| ADDRESS:       PHONE:         CITY:       PHONE:         PROV:       FAX:         POSTAL CODE:       ATTN:         If you have any questions call 1-800-268-2131         MODEL:       SERIAL:         COMPONENT:       OIL CAPACITY:         OIL BRAND:       OIL GRADE:         SAMPLE DATE:       MM / DD / YY         CIRCLE ONE       Oil Changed       OCS       Sample         ONLY       Oil Changed       OCS       Sample       SO |
| PROV:         FAX:           POSTAL CODE:         ATTN:           If you have any questions call 1-800-268-2131           MODEL:         SERIAL:           COMPONENT:         OIL CAPACITY:           OIL BRAND:         OIL GRADE:           SAMPLE DATE:         MM / DD / YY           CIRCLE ONE         Oil Changed         OCS         Sample         So                                                                              |
| POSTAL CODE:       ATTN:         If you have any questions call 1-800-268-2131         MODEL:       SERIAL:         COMPONENT:       OIL CAPACITY:         OIL BRAND:       OIL GRADE:         SAMPLE DATE:       MM / DD / YY         CIRCLE ONE       Oil Changed       OCS       Sample         ONLY       Sampled       OCS       Sample       So                                                                                       |
| If you have any questions call 1-800-268-2131         MODEL:       SERIAL:       HOURS:         COMPONENT:       OIL CAPACITY:       OIL CAPACITY:         OIL BRAND:       OIL GRADE:       SAMPLE DATE:         SAMPLE DATE:       MM / DD / YY       OIL CAPACITY:         CIRCLE ONE       Oil Changed       OCS       Sample         ONLY       Sampled       OCS       Sample                                                         |
| MODEL:       SERIAL:       HOURS:         COMPONENT:       OIL CAPACITY:         OIL BRAND:       OIL GRADE:         SAMPLE DATE:       MM / DD / YY         CIRCLE ONE       Oil Changed       OCS       Sample         ONLY       Sampled       OCS       Sample       So                                                                                                                                                                 |
| COMPONENT:       OIL CAPACITY:         OIL BRAND:       OIL GRADE:         SAMPLE DATE:       MM / DD / YY         CIRCLE ONE       Oil Changed         OCS       Sample         ONLY       Sampled                                                                                                                                                                                                                                         |
| OIL BRAND:OIL GRADE:<br>SAMPLE DATE:<br>CIRCLE ONE Oil Changed OCS Sample SO<br>ONLY Sampled OCS Only                                                                                                                                                                                                                                                                                                                                       |
| SAMPLE DATE:       MM / DD / YY         CIRCLE ONE       Oil Changed         ONLY       Oil Changed    Ocs Sample Only So                                                                                                                                                                                                                                                                                                                   |
| CIRCLE ONE Oil Changed OCS Sample SO<br>ONLY Sampled Only                                                                                                                                                                                                                                                                                                                                                                                   |
| ONLY Sampled Only                                                                                                                                                                                                                                                                                                                                                                                                                           |
| ONLY Sampled Only                                                                                                                                                                                                                                                                                                                                                                                                                           |
|                                                                                                                                                                                                                                                                                                                                                                                                                                             |
|                                                                                                                                                                                                                                                                                                                                                                                                                                             |
| Comments.                                                                                                                                                                                                                                                                                                                                                                                                                                   |
|                                                                                                                                                                                                                                                                                                                                                                                                                                             |
|                                                                                                                                                                                                                                                                                                                                                                                                                                             |
| Add Tests: 1000-008                                                                                                                                                                                                                                                                                                                                                                                                                         |
| PLACE COMPLETED FORM IN MAILER (DON'T STICK TO MAILER                                                                                                                                                                                                                                                                                                                                                                                       |
| <b>KEEP</b> FOR TRACKING THIS SAMPLE <b>V</b> STICK ON <b>BOTTLE</b>                                                                                                                                                                                                                                                                                                                                                                        |
| scan to track sample                                                                                                                                                                                                                                                                                                                                                                                                                        |
| ID or S/N:                                                                                                                                                                                                                                                                                                                                                                                                                                  |
|                                                                                                                                                                                                                                                                                                                                                                                                                                             |
|                                                                                                                                                                                                                                                                                                                                                                                                                                             |
| Sample Date:                                                                                                                                                                                                                                                                                                                                                                                                                                |
| LH0278602 LH0278602                                                                                                                                                                                                                                                                                                                                                                                                                         |