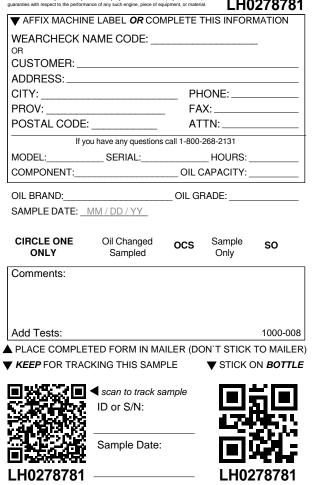

| WEARCHECK NAME CODE:                                                                                                                                                                                                                                                                                                                                                                                                                        |
|---------------------------------------------------------------------------------------------------------------------------------------------------------------------------------------------------------------------------------------------------------------------------------------------------------------------------------------------------------------------------------------------------------------------------------------------|
| CUSTOMER:                                                                                                                                                                                                                                                                                                                                                                                                                                   |
| ADDRESS:       PHONE:         CITY:       PHONE:         PROV:       FAX:         POSTAL CODE:       ATTN:         If you have any questions call 1-800-268-2131         MODEL:       SERIAL:         COMPONENT:       OIL CAPACITY:         OIL BRAND:       OIL GRADE:         SAMPLE DATE:       MM / DD / YY         CIRCLE ONE       Oil Changed       OCS       Sample         ONLY       Oil Changed       OCS       Sample       SO |
| PROV:         FAX:           POSTAL CODE:         ATTN:           If you have any questions call 1-800-268-2131           MODEL:         SERIAL:           COMPONENT:         OIL CAPACITY:           OIL BRAND:         OIL GRADE:           SAMPLE DATE:         MM / DD / YY           CIRCLE ONE         Oil Changed         OCS         Sample         So                                                                              |
| POSTAL CODE:       ATTN:         If you have any questions call 1-800-268-2131         MODEL:       SERIAL:         COMPONENT:       OIL CAPACITY:         OIL BRAND:       OIL GRADE:         SAMPLE DATE:       MM / DD / YY         CIRCLE ONE       Oil Changed       OCS       Sample         ONLY       Sampled       OCS       Sample       So                                                                                       |
| If you have any questions call 1-800-268-2131         MODEL:       SERIAL:       HOURS:         COMPONENT:       OIL CAPACITY:       OIL CAPACITY:         OIL BRAND:       OIL GRADE:       SAMPLE DATE:         SAMPLE DATE:       MM / DD / YY       OIL CAPACITY:         CIRCLE ONE       Oil Changed       OCS       Sample         ONLY       Sampled       OCS       Sample                                                         |
| MODEL:       SERIAL:       HOURS:         COMPONENT:       OIL CAPACITY:         OIL BRAND:       OIL GRADE:         SAMPLE DATE:       MM / DD / YY         CIRCLE ONE       Oil Changed       OCS       Sample         ONLY       Sampled       OCS       Sample       So                                                                                                                                                                 |
| COMPONENT:       OIL CAPACITY:         OIL BRAND:       OIL GRADE:         SAMPLE DATE:       MM / DD / YY         CIRCLE ONE       Oil Changed         OCS       Sample         ONLY       Sampled                                                                                                                                                                                                                                         |
| OIL BRAND:OIL GRADE:<br>SAMPLE DATE:<br>CIRCLE ONE Oil Changed OCS Sample SO<br>ONLY Sampled OCS Only                                                                                                                                                                                                                                                                                                                                       |
| SAMPLE DATE:       MM / DD / YY         CIRCLE ONE       Oil Changed         ONLY       Oil Changed    Ocs Sample Only So                                                                                                                                                                                                                                                                                                                   |
| CIRCLE ONE Oil Changed OCS Sample SO<br>ONLY Sampled Only                                                                                                                                                                                                                                                                                                                                                                                   |
| ONLY Sampled Only                                                                                                                                                                                                                                                                                                                                                                                                                           |
| ONLY Sampled Only                                                                                                                                                                                                                                                                                                                                                                                                                           |
|                                                                                                                                                                                                                                                                                                                                                                                                                                             |
|                                                                                                                                                                                                                                                                                                                                                                                                                                             |
| Comments.                                                                                                                                                                                                                                                                                                                                                                                                                                   |
|                                                                                                                                                                                                                                                                                                                                                                                                                                             |
|                                                                                                                                                                                                                                                                                                                                                                                                                                             |
| Add Tests: 1000-008                                                                                                                                                                                                                                                                                                                                                                                                                         |
| PLACE COMPLETED FORM IN MAILER (DON'T STICK TO MAILER                                                                                                                                                                                                                                                                                                                                                                                       |
| <b>KEEP</b> FOR TRACKING THIS SAMPLE <b>V</b> STICK ON <b>BOTTLE</b>                                                                                                                                                                                                                                                                                                                                                                        |
| scan to track sample                                                                                                                                                                                                                                                                                                                                                                                                                        |
| ID or S/N:                                                                                                                                                                                                                                                                                                                                                                                                                                  |
|                                                                                                                                                                                                                                                                                                                                                                                                                                             |
|                                                                                                                                                                                                                                                                                                                                                                                                                                             |
| Sample Date:                                                                                                                                                                                                                                                                                                                                                                                                                                |
| LH0278602 LH0278602                                                                                                                                                                                                                                                                                                                                                                                                                         |