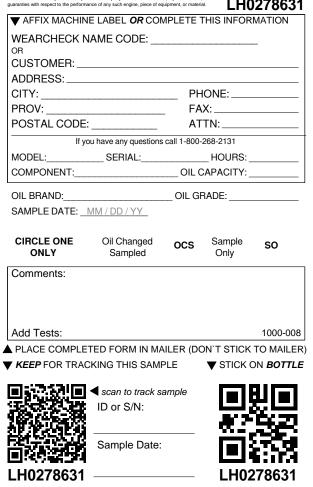

| WEARCHECK NAME CODE:                                                                                                                                                                                                                                                                                                                                                                                                                        |
|---------------------------------------------------------------------------------------------------------------------------------------------------------------------------------------------------------------------------------------------------------------------------------------------------------------------------------------------------------------------------------------------------------------------------------------------|
| CUSTOMER:                                                                                                                                                                                                                                                                                                                                                                                                                                   |
| ADDRESS:       PHONE:         CITY:       PHONE:         PROV:       FAX:         POSTAL CODE:       ATTN:         If you have any questions call 1-800-268-2131         MODEL:       SERIAL:         COMPONENT:       OIL CAPACITY:         OIL BRAND:       OIL GRADE:         SAMPLE DATE:       MM / DD / YY         CIRCLE ONE       Oil Changed       OCS       Sample         ONLY       Oil Changed       OCS       Sample       SO |
| PROV:         FAX:           POSTAL CODE:         ATTN:           If you have any questions call 1-800-268-2131           MODEL:         SERIAL:           COMPONENT:         OIL CAPACITY:           OIL BRAND:         OIL GRADE:           SAMPLE DATE:         MM / DD / YY           CIRCLE ONE         Oil Changed         OCS         Sample         So                                                                              |
| POSTAL CODE:       ATTN:         If you have any questions call 1-800-268-2131         MODEL:       SERIAL:         COMPONENT:       OIL CAPACITY:         OIL BRAND:       OIL GRADE:         SAMPLE DATE:       MM / DD / YY         CIRCLE ONE       Oil Changed       OCS       Sample         ONLY       Sampled       OCS       Sample       So                                                                                       |
| If you have any questions call 1-800-268-2131         MODEL:       SERIAL:       HOURS:         COMPONENT:       OIL CAPACITY:       OIL CAPACITY:         OIL BRAND:       OIL GRADE:       SAMPLE DATE:         SAMPLE DATE:       MM / DD / YY       OIL CAPACITY:         CIRCLE ONE       Oil Changed       OCS       Sample         ONLY       Sampled       OCS       Sample                                                         |
| MODEL:       SERIAL:       HOURS:         COMPONENT:       OIL CAPACITY:         OIL BRAND:       OIL GRADE:         SAMPLE DATE:       MM / DD / YY         CIRCLE ONE       Oil Changed       OCS       Sample         ONLY       Sampled       OCS       Sample       So                                                                                                                                                                 |
| COMPONENT:       OIL CAPACITY:         OIL BRAND:       OIL GRADE:         SAMPLE DATE:       MM / DD / YY         CIRCLE ONE       Oil Changed         OCS       Sample         ONLY       Sampled                                                                                                                                                                                                                                         |
| OIL BRAND:OIL GRADE:<br>SAMPLE DATE:<br>CIRCLE ONE Oil Changed OCS Sample SO<br>ONLY Sampled OCS Only                                                                                                                                                                                                                                                                                                                                       |
| SAMPLE DATE:       MM / DD / YY         CIRCLE ONE       Oil Changed         ONLY       Oil Changed    Ocs Sample Only So                                                                                                                                                                                                                                                                                                                   |
| CIRCLE ONE Oil Changed OCS Sample SO<br>ONLY Sampled Only                                                                                                                                                                                                                                                                                                                                                                                   |
| ONLY Sampled Only                                                                                                                                                                                                                                                                                                                                                                                                                           |
| ONLY Sampled Only                                                                                                                                                                                                                                                                                                                                                                                                                           |
|                                                                                                                                                                                                                                                                                                                                                                                                                                             |
|                                                                                                                                                                                                                                                                                                                                                                                                                                             |
| Comments.                                                                                                                                                                                                                                                                                                                                                                                                                                   |
|                                                                                                                                                                                                                                                                                                                                                                                                                                             |
|                                                                                                                                                                                                                                                                                                                                                                                                                                             |
| Add Tests: 1000-008                                                                                                                                                                                                                                                                                                                                                                                                                         |
| PLACE COMPLETED FORM IN MAILER (DON'T STICK TO MAILER                                                                                                                                                                                                                                                                                                                                                                                       |
| <b>KEEP</b> FOR TRACKING THIS SAMPLE <b>V</b> STICK ON <b>BOTTLE</b>                                                                                                                                                                                                                                                                                                                                                                        |
| scan to track sample                                                                                                                                                                                                                                                                                                                                                                                                                        |
| ID or S/N:                                                                                                                                                                                                                                                                                                                                                                                                                                  |
|                                                                                                                                                                                                                                                                                                                                                                                                                                             |
|                                                                                                                                                                                                                                                                                                                                                                                                                                             |
| Sample Date:                                                                                                                                                                                                                                                                                                                                                                                                                                |
| LH0278602 LH0278602                                                                                                                                                                                                                                                                                                                                                                                                                         |