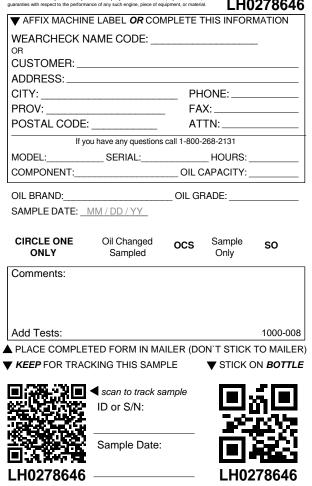

| WEARCHECK NAME CODE:                                                                                                                                                                                                                                                                                                                                                                                                                        |
|---------------------------------------------------------------------------------------------------------------------------------------------------------------------------------------------------------------------------------------------------------------------------------------------------------------------------------------------------------------------------------------------------------------------------------------------|
| CUSTOMER:                                                                                                                                                                                                                                                                                                                                                                                                                                   |
| ADDRESS:       PHONE:         CITY:       PHONE:         PROV:       FAX:         POSTAL CODE:       ATTN:         If you have any questions call 1-800-268-2131         MODEL:       SERIAL:         COMPONENT:       OIL CAPACITY:         OIL BRAND:       OIL GRADE:         SAMPLE DATE:       MM / DD / YY         CIRCLE ONE       Oil Changed       OCS       Sample         ONLY       Oil Changed       OCS       Sample       SO |
| PROV:         FAX:           POSTAL CODE:         ATTN:           If you have any questions call 1-800-268-2131           MODEL:         SERIAL:           COMPONENT:         OIL CAPACITY:           OIL BRAND:         OIL GRADE:           SAMPLE DATE:         MM / DD / YY           CIRCLE ONE         Oil Changed         OCS         Sample         So                                                                              |
| POSTAL CODE:       ATTN:         If you have any questions call 1-800-268-2131         MODEL:       SERIAL:         COMPONENT:       OIL CAPACITY:         OIL BRAND:       OIL GRADE:         SAMPLE DATE:       MM / DD / YY         CIRCLE ONE       Oil Changed       OCS       Sample         ONLY       Sampled       OCS       Sample       So                                                                                       |
| If you have any questions call 1-800-268-2131         MODEL:       SERIAL:       HOURS:         COMPONENT:       OIL CAPACITY:       OIL CAPACITY:         OIL BRAND:       OIL GRADE:       SAMPLE DATE:         SAMPLE DATE:       MM / DD / YY       OIL CAPACITY:         CIRCLE ONE       Oil Changed       OCS       Sample         ONLY       Sampled       OCS       Sample                                                         |
| MODEL:       SERIAL:       HOURS:         COMPONENT:       OIL CAPACITY:         OIL BRAND:       OIL GRADE:         SAMPLE DATE:       MM / DD / YY         CIRCLE ONE       Oil Changed       OCS       Sample         ONLY       Sampled       OCS       Sample       So                                                                                                                                                                 |
| COMPONENT:       OIL CAPACITY:         OIL BRAND:       OIL GRADE:         SAMPLE DATE:       MM / DD / YY         CIRCLE ONE       Oil Changed         OCS       Sample         ONLY       Sampled                                                                                                                                                                                                                                         |
| OIL BRAND:OIL GRADE:<br>SAMPLE DATE:<br>CIRCLE ONE Oil Changed OCS Sample SO<br>ONLY Sampled OCS Only                                                                                                                                                                                                                                                                                                                                       |
| SAMPLE DATE:       MM / DD / YY         CIRCLE ONE       Oil Changed         ONLY       Oil Changed    Ocs Sample Only So                                                                                                                                                                                                                                                                                                                   |
| CIRCLE ONE Oil Changed OCS Sample SO<br>ONLY Sampled Only                                                                                                                                                                                                                                                                                                                                                                                   |
| ONLY Sampled Only                                                                                                                                                                                                                                                                                                                                                                                                                           |
| ONLY Sampled Only                                                                                                                                                                                                                                                                                                                                                                                                                           |
|                                                                                                                                                                                                                                                                                                                                                                                                                                             |
|                                                                                                                                                                                                                                                                                                                                                                                                                                             |
| Comments.                                                                                                                                                                                                                                                                                                                                                                                                                                   |
|                                                                                                                                                                                                                                                                                                                                                                                                                                             |
|                                                                                                                                                                                                                                                                                                                                                                                                                                             |
| Add Tests: 1000-008                                                                                                                                                                                                                                                                                                                                                                                                                         |
| PLACE COMPLETED FORM IN MAILER (DON'T STICK TO MAILER                                                                                                                                                                                                                                                                                                                                                                                       |
| <b>KEEP</b> FOR TRACKING THIS SAMPLE <b>V</b> STICK ON <b>BOTTLE</b>                                                                                                                                                                                                                                                                                                                                                                        |
| scan to track sample                                                                                                                                                                                                                                                                                                                                                                                                                        |
| ID or S/N:                                                                                                                                                                                                                                                                                                                                                                                                                                  |
|                                                                                                                                                                                                                                                                                                                                                                                                                                             |
|                                                                                                                                                                                                                                                                                                                                                                                                                                             |
| Sample Date:                                                                                                                                                                                                                                                                                                                                                                                                                                |
| LH0278602 LH0278602                                                                                                                                                                                                                                                                                                                                                                                                                         |