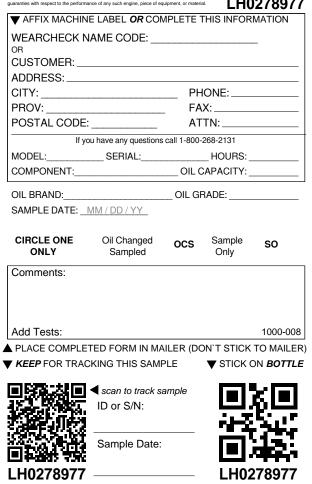

| WEARCHECK NAME CODE:                                                                                                                                                                                                                                                                                                                                                                                                                        |
|---------------------------------------------------------------------------------------------------------------------------------------------------------------------------------------------------------------------------------------------------------------------------------------------------------------------------------------------------------------------------------------------------------------------------------------------|
| CUSTOMER:                                                                                                                                                                                                                                                                                                                                                                                                                                   |
| ADDRESS:       PHONE:         CITY:       PHONE:         PROV:       FAX:         POSTAL CODE:       ATTN:         If you have any questions call 1-800-268-2131         MODEL:       SERIAL:         COMPONENT:       OIL CAPACITY:         OIL BRAND:       OIL GRADE:         SAMPLE DATE:       MM / DD / YY         CIRCLE ONE       Oil Changed       OCS       Sample         ONLY       Oil Changed       OCS       Sample       SO |
| PROV:         FAX:           POSTAL CODE:         ATTN:           If you have any questions call 1-800-268-2131           MODEL:         SERIAL:           COMPONENT:         OIL CAPACITY:           OIL BRAND:         OIL GRADE:           SAMPLE DATE:         MM / DD / YY           CIRCLE ONE         Oil Changed         OCS         Sample         So                                                                              |
| POSTAL CODE:       ATTN:         If you have any questions call 1-800-268-2131         MODEL:       SERIAL:         COMPONENT:       OIL CAPACITY:         OIL BRAND:       OIL GRADE:         SAMPLE DATE:       MM / DD / YY         CIRCLE ONE       Oil Changed       OCS       Sample         ONLY       Sampled       OCS       Sample       So                                                                                       |
| If you have any questions call 1-800-268-2131         MODEL:       SERIAL:       HOURS:         COMPONENT:       OIL CAPACITY:       OIL CAPACITY:         OIL BRAND:       OIL GRADE:       SAMPLE DATE:         SAMPLE DATE:       MM / DD / YY       OIL CAPACITY:         CIRCLE ONE       Oil Changed       OCS       Sample         ONLY       Sampled       OCS       Sample                                                         |
| MODEL:       SERIAL:       HOURS:         COMPONENT:       OIL CAPACITY:         OIL BRAND:       OIL GRADE:         SAMPLE DATE:       MM / DD / YY         CIRCLE ONE       Oil Changed       OCS       Sample         ONLY       Sampled       OCS       Sample       So                                                                                                                                                                 |
| COMPONENT:       OIL CAPACITY:         OIL BRAND:       OIL GRADE:         SAMPLE DATE:       MM / DD / YY         CIRCLE ONE       Oil Changed         OCS       Sample         ONLY       Sampled                                                                                                                                                                                                                                         |
| OIL BRAND:OIL GRADE:<br>SAMPLE DATE:<br>CIRCLE ONE Oil Changed OCS Sample SO<br>ONLY Sampled OCS Only                                                                                                                                                                                                                                                                                                                                       |
| SAMPLE DATE:       MM / DD / YY         CIRCLE ONE       Oil Changed         ONLY       Oil Changed    Ocs Sample Only So                                                                                                                                                                                                                                                                                                                   |
| CIRCLE ONE Oil Changed OCS Sample SO<br>ONLY Sampled Only                                                                                                                                                                                                                                                                                                                                                                                   |
| ONLY Sampled Only                                                                                                                                                                                                                                                                                                                                                                                                                           |
| ONLY Sampled Only                                                                                                                                                                                                                                                                                                                                                                                                                           |
|                                                                                                                                                                                                                                                                                                                                                                                                                                             |
|                                                                                                                                                                                                                                                                                                                                                                                                                                             |
| Comments.                                                                                                                                                                                                                                                                                                                                                                                                                                   |
|                                                                                                                                                                                                                                                                                                                                                                                                                                             |
|                                                                                                                                                                                                                                                                                                                                                                                                                                             |
| Add Tests: 1000-008                                                                                                                                                                                                                                                                                                                                                                                                                         |
| PLACE COMPLETED FORM IN MAILER (DON'T STICK TO MAILER                                                                                                                                                                                                                                                                                                                                                                                       |
| <b>KEEP</b> FOR TRACKING THIS SAMPLE <b>V</b> STICK ON <b>BOTTLE</b>                                                                                                                                                                                                                                                                                                                                                                        |
| scan to track sample                                                                                                                                                                                                                                                                                                                                                                                                                        |
| ID or S/N:                                                                                                                                                                                                                                                                                                                                                                                                                                  |
|                                                                                                                                                                                                                                                                                                                                                                                                                                             |
|                                                                                                                                                                                                                                                                                                                                                                                                                                             |
| Sample Date:                                                                                                                                                                                                                                                                                                                                                                                                                                |
| LH0278602 LH0278602                                                                                                                                                                                                                                                                                                                                                                                                                         |