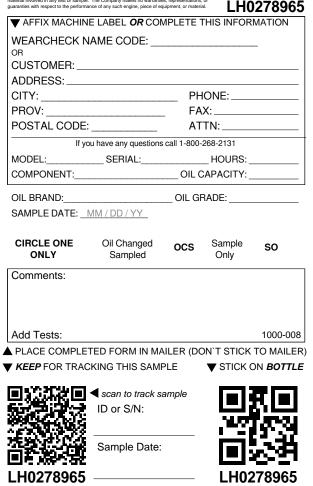

| WEARCHECK NAME CODE:                                                                                                                                                                                                                                                                                                                                                                                                                        |
|---------------------------------------------------------------------------------------------------------------------------------------------------------------------------------------------------------------------------------------------------------------------------------------------------------------------------------------------------------------------------------------------------------------------------------------------|
| CUSTOMER:                                                                                                                                                                                                                                                                                                                                                                                                                                   |
| ADDRESS:       PHONE:         CITY:       PHONE:         PROV:       FAX:         POSTAL CODE:       ATTN:         If you have any questions call 1-800-268-2131         MODEL:       SERIAL:         COMPONENT:       OIL CAPACITY:         OIL BRAND:       OIL GRADE:         SAMPLE DATE:       MM / DD / YY         CIRCLE ONE       Oil Changed       OCS       Sample         ONLY       Oil Changed       OCS       Sample       SO |
| PROV:         FAX:           POSTAL CODE:         ATTN:           If you have any questions call 1-800-268-2131           MODEL:         SERIAL:           COMPONENT:         OIL CAPACITY:           OIL BRAND:         OIL GRADE:           SAMPLE DATE:         MM / DD / YY           CIRCLE ONE         Oil Changed         OCS         Sample         So                                                                              |
| POSTAL CODE:       ATTN:         If you have any questions call 1-800-268-2131         MODEL:       SERIAL:         COMPONENT:       OIL CAPACITY:         OIL BRAND:       OIL GRADE:         SAMPLE DATE:       MM / DD / YY         CIRCLE ONE       Oil Changed       OCS       Sample         ONLY       Sampled       OCS       Sample       So                                                                                       |
| If you have any questions call 1-800-268-2131         MODEL:       SERIAL:       HOURS:         COMPONENT:       OIL CAPACITY:       OIL CAPACITY:         OIL BRAND:       OIL GRADE:       SAMPLE DATE:         SAMPLE DATE:       MM / DD / YY       OIL CAPACITY:         CIRCLE ONE       Oil Changed       OCS       Sample         ONLY       Sampled       OCS       Sample                                                         |
| MODEL:       SERIAL:       HOURS:         COMPONENT:       OIL CAPACITY:         OIL BRAND:       OIL GRADE:         SAMPLE DATE:       MM / DD / YY         CIRCLE ONE       Oil Changed       OCS       Sample         ONLY       Sampled       OCS       Sample       So                                                                                                                                                                 |
| COMPONENT:       OIL CAPACITY:         OIL BRAND:       OIL GRADE:         SAMPLE DATE:       MM / DD / YY         CIRCLE ONE       Oil Changed         OCS       Sample         ONLY       Sampled                                                                                                                                                                                                                                         |
| OIL BRAND:OIL GRADE:<br>SAMPLE DATE:<br>CIRCLE ONE Oil Changed OCS Sample SO<br>ONLY Sampled OCS Only                                                                                                                                                                                                                                                                                                                                       |
| SAMPLE DATE:       MM / DD / YY         CIRCLE ONE       Oil Changed         ONLY       Oil Changed    Ocs Sample Only So                                                                                                                                                                                                                                                                                                                   |
| CIRCLE ONE Oil Changed OCS Sample SO<br>ONLY Sampled Only                                                                                                                                                                                                                                                                                                                                                                                   |
| ONLY Sampled Only                                                                                                                                                                                                                                                                                                                                                                                                                           |
| ONLY Sampled Only                                                                                                                                                                                                                                                                                                                                                                                                                           |
|                                                                                                                                                                                                                                                                                                                                                                                                                                             |
|                                                                                                                                                                                                                                                                                                                                                                                                                                             |
| Comments.                                                                                                                                                                                                                                                                                                                                                                                                                                   |
|                                                                                                                                                                                                                                                                                                                                                                                                                                             |
|                                                                                                                                                                                                                                                                                                                                                                                                                                             |
| Add Tests: 1000-008                                                                                                                                                                                                                                                                                                                                                                                                                         |
| PLACE COMPLETED FORM IN MAILER (DON'T STICK TO MAILER                                                                                                                                                                                                                                                                                                                                                                                       |
| <b>KEEP</b> FOR TRACKING THIS SAMPLE <b>V</b> STICK ON <b>BOTTLE</b>                                                                                                                                                                                                                                                                                                                                                                        |
| scan to track sample                                                                                                                                                                                                                                                                                                                                                                                                                        |
| ID or S/N:                                                                                                                                                                                                                                                                                                                                                                                                                                  |
|                                                                                                                                                                                                                                                                                                                                                                                                                                             |
|                                                                                                                                                                                                                                                                                                                                                                                                                                             |
| Sample Date:                                                                                                                                                                                                                                                                                                                                                                                                                                |
| LH0278602 LH0278602                                                                                                                                                                                                                                                                                                                                                                                                                         |