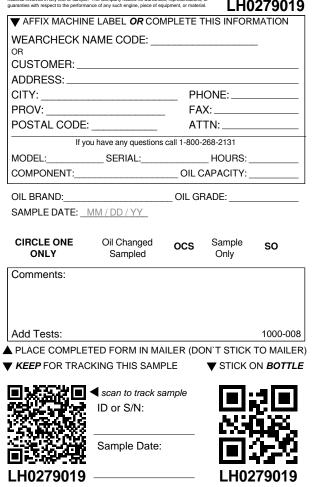

| WEARCHECK NAME CODE:                                                                                                                                                                                                                                                                                                                                                                                                                        |
|---------------------------------------------------------------------------------------------------------------------------------------------------------------------------------------------------------------------------------------------------------------------------------------------------------------------------------------------------------------------------------------------------------------------------------------------|
| CUSTOMER:                                                                                                                                                                                                                                                                                                                                                                                                                                   |
| ADDRESS:       PHONE:         CITY:       PHONE:         PROV:       FAX:         POSTAL CODE:       ATTN:         If you have any questions call 1-800-268-2131         MODEL:       SERIAL:         COMPONENT:       OIL CAPACITY:         OIL BRAND:       OIL GRADE:         SAMPLE DATE:       MM / DD / YY         CIRCLE ONE       Oil Changed       OCS       Sample         ONLY       Oil Changed       OCS       Sample       SO |
| PROV:         FAX:           POSTAL CODE:         ATTN:           If you have any questions call 1-800-268-2131           MODEL:         SERIAL:           COMPONENT:         OIL CAPACITY:           OIL BRAND:         OIL GRADE:           SAMPLE DATE:         MM / DD / YY           CIRCLE ONE         Oil Changed         OCS         Sample         So                                                                              |
| POSTAL CODE:       ATTN:         If you have any questions call 1-800-268-2131         MODEL:       SERIAL:         COMPONENT:       OIL CAPACITY:         OIL BRAND:       OIL GRADE:         SAMPLE DATE:       MM / DD / YY         CIRCLE ONE       Oil Changed       OCS       Sample         ONLY       Sampled       OCS       Sample       So                                                                                       |
| If you have any questions call 1-800-268-2131         MODEL:       SERIAL:       HOURS:         COMPONENT:       OIL CAPACITY:       OIL CAPACITY:         OIL BRAND:       OIL GRADE:       SAMPLE DATE:         SAMPLE DATE:       MM / DD / YY       OIL CAPACITY:         CIRCLE ONE       Oil Changed       OCS       Sample         ONLY       Sampled       OCS       Sample                                                         |
| MODEL:       SERIAL:       HOURS:         COMPONENT:       OIL CAPACITY:         OIL BRAND:       OIL GRADE:         SAMPLE DATE:       MM / DD / YY         CIRCLE ONE       Oil Changed       OCS       Sample         ONLY       Sampled       OCS       Sample       So                                                                                                                                                                 |
| COMPONENT:       OIL CAPACITY:         OIL BRAND:       OIL GRADE:         SAMPLE DATE:       MM / DD / YY         CIRCLE ONE       Oil Changed         OCS       Sample         ONLY       Sampled                                                                                                                                                                                                                                         |
| OIL BRAND:OIL GRADE:<br>SAMPLE DATE:<br>CIRCLE ONE Oil Changed OCS Sample SO<br>ONLY Sampled OCS Only                                                                                                                                                                                                                                                                                                                                       |
| SAMPLE DATE:       MM / DD / YY         CIRCLE ONE       Oil Changed         ONLY       Oil Changed    Ocs Sample Only So                                                                                                                                                                                                                                                                                                                   |
| CIRCLE ONE Oil Changed OCS Sample SO<br>ONLY Sampled Only                                                                                                                                                                                                                                                                                                                                                                                   |
| ONLY Sampled Only                                                                                                                                                                                                                                                                                                                                                                                                                           |
| ONLY Sampled Only                                                                                                                                                                                                                                                                                                                                                                                                                           |
|                                                                                                                                                                                                                                                                                                                                                                                                                                             |
|                                                                                                                                                                                                                                                                                                                                                                                                                                             |
| Comments.                                                                                                                                                                                                                                                                                                                                                                                                                                   |
|                                                                                                                                                                                                                                                                                                                                                                                                                                             |
|                                                                                                                                                                                                                                                                                                                                                                                                                                             |
| Add Tests: 1000-008                                                                                                                                                                                                                                                                                                                                                                                                                         |
| PLACE COMPLETED FORM IN MAILER (DON'T STICK TO MAILER                                                                                                                                                                                                                                                                                                                                                                                       |
| <b>KEEP</b> FOR TRACKING THIS SAMPLE <b>V</b> STICK ON <b>BOTTLE</b>                                                                                                                                                                                                                                                                                                                                                                        |
| scan to track sample                                                                                                                                                                                                                                                                                                                                                                                                                        |
| ID or S/N:                                                                                                                                                                                                                                                                                                                                                                                                                                  |
|                                                                                                                                                                                                                                                                                                                                                                                                                                             |
|                                                                                                                                                                                                                                                                                                                                                                                                                                             |
| Sample Date:                                                                                                                                                                                                                                                                                                                                                                                                                                |
| LH0278602 LH0278602                                                                                                                                                                                                                                                                                                                                                                                                                         |