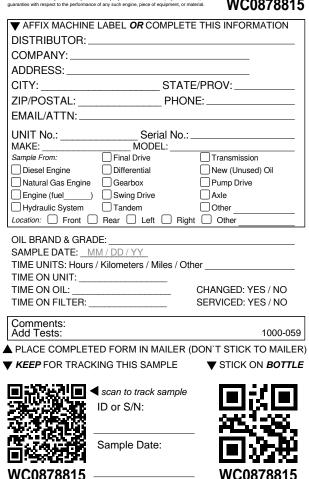

| ▼ AFFIX MACHINE LABEL C                                                                                                           | R COMPLETE THIS INFORMATION             |
|-----------------------------------------------------------------------------------------------------------------------------------|-----------------------------------------|
| DISTRIBUTOR:                                                                                                                      |                                         |
| COMPANY:                                                                                                                          |                                         |
| ADDRESS:                                                                                                                          |                                         |
| CITY:                                                                                                                             | STATE/PROV:                             |
|                                                                                                                                   | PHONE:                                  |
| EMAIL/ATTN:                                                                                                                       |                                         |
| UNIT No.:                                                                                                                         | Serial No.:                             |
| MAKE:N                                                                                                                            | NODEL:                                  |
|                                                                                                                                   | _                                       |
| Diesel Engine                                                                                                                     | _ , ,                                   |
| Natural Gas Engine Gearb                                                                                                          |                                         |
| Engine (fuel) Swing                                                                                                               |                                         |
| Hydraulic System Tande                                                                                                            |                                         |
| OIL BRAND & GRADE:<br>SAMPLE DATE:MM / DD / Y<br>TIME UNITS: Hours / Kilomete<br>TIME ON UNIT:<br>TIME ON OIL:<br>TIME ON FILTER: | rs / Miles / Other<br>CHANGED: YES / NO |
| Comments:<br>Add Tests:                                                                                                           | 1000-059                                |
| PLACE COMPLETED FORM                                                                                                              | IN MAILER (DON'T STICK TO MAILER        |
|                                                                                                                                   | SAMPLE <b>V</b> STICK ON <b>BOTTLE</b>  |
|                                                                                                                                   | •                                       |
| ■ Scan to a                                                                                                                       | rack sample                             |
| ID or S/I                                                                                                                         | rack sample                             |
|                                                                                                                                   | 26414-0                                 |
|                                                                                                                                   |                                         |
| Sample                                                                                                                            | Date:                                   |
| 12146/30F 7/3%                                                                                                                    |                                         |
| WC0878725                                                                                                                         | ———— WC0878725                          |