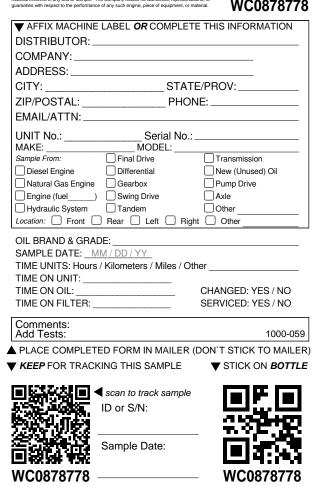

| AFFIX MACHINE LABEL OR CC                            | MPLETE THIS INFORMATION              |
|------------------------------------------------------|--------------------------------------|
| DISTRIBUTOR:                                         |                                      |
| COMPANY:                                             |                                      |
| ADDRESS:                                             |                                      |
| CITY:                                                |                                      |
| ZIP/POSTAL:                                          |                                      |
| EMAIL/ATTN:                                          |                                      |
| UNIT No.: Ser                                        | ial No.:                             |
| MAKE: MODE<br>Sample From: Final Drive               | - I ·                                |
|                                                      | _                                    |
| Diesel Engine Differential                           |                                      |
| Natural Gas Engine Gearbox                           |                                      |
| Engine (fuel) Swing Drive                            |                                      |
| Hydraulic System Tandem<br>Location: Front Rear Left |                                      |
| OIL BRAND & GRADE:<br>SAMPLE DATE:                   | CHANGED: YES / NO                    |
| Comments:<br>Add Tests:                              | 1000-059                             |
| PLACE COMPLETED FORM IN M                            | AILER (DON`T STICK TO MAILER         |
| <b>KEEP</b> FOR TRACKING THIS SAM                    | IPLE <b>V</b> STICK ON <b>BOTTLE</b> |
| ·<br>■ · · · · · · · · · · · · · · · · · · ·         | sample                               |
| Sample Date                                          | WC0878724                            |
| WUUU/U/24                                            |                                      |

| ▼ AFFIX MACHINE LABEL C                                                                                                           | R COMPLETE THIS INFORMATION             |
|-----------------------------------------------------------------------------------------------------------------------------------|-----------------------------------------|
| DISTRIBUTOR:                                                                                                                      |                                         |
| COMPANY:                                                                                                                          |                                         |
| ADDRESS:                                                                                                                          |                                         |
| CITY:                                                                                                                             | STATE/PROV:                             |
|                                                                                                                                   | PHONE:                                  |
| EMAIL/ATTN:                                                                                                                       |                                         |
| UNIT No.:                                                                                                                         | Serial No.:                             |
| MAKE:N                                                                                                                            | NODEL:                                  |
|                                                                                                                                   | _                                       |
| Diesel Engine                                                                                                                     | _ , ,                                   |
| Natural Gas Engine Gearb                                                                                                          |                                         |
| Engine (fuel) Swing                                                                                                               |                                         |
| Hydraulic System Tande                                                                                                            |                                         |
| OIL BRAND & GRADE:<br>SAMPLE DATE:MM / DD / Y<br>TIME UNITS: Hours / Kilomete<br>TIME ON UNIT:<br>TIME ON OIL:<br>TIME ON FILTER: | rs / Miles / Other<br>CHANGED: YES / NO |
| Comments:<br>Add Tests:                                                                                                           | 1000-059                                |
| PLACE COMPLETED FORM                                                                                                              | IN MAILER (DON'T STICK TO MAILER        |
|                                                                                                                                   | SAMPLE <b>V</b> STICK ON <b>BOTTLE</b>  |
|                                                                                                                                   | •                                       |
| ■ Scan to a                                                                                                                       | rack sample                             |
| ID or S/I                                                                                                                         | rack sample                             |
|                                                                                                                                   | 26414-0                                 |
|                                                                                                                                   |                                         |
| Sample                                                                                                                            | Date:                                   |
| 12146/30F 7/3%                                                                                                                    |                                         |
| WC0878725                                                                                                                         | ———— WC0878725                          |

| AFFIX MACHINE LABEL OR C            | OMPLETE THIS INFORMATION             |
|-------------------------------------|--------------------------------------|
| DISTRIBUTOR:                        |                                      |
| COMPANY:                            |                                      |
| ADDRESS:                            |                                      |
| CITY:                               | STATE/PROV:                          |
|                                     | PHONE:                               |
| EMAIL/ATTN:                         |                                      |
| UNIT No.: Se                        | erial No.:                           |
| MAKE:MOL<br>Sample From:Final Drive | JEI ·                                |
|                                     |                                      |
| Diesel Engine Differential          | = , ,                                |
| Natural Gas Engine Gearbox          | Pump Drive                           |
| Engine (fuel) Swing Driv            |                                      |
| Hydraulic System Tandem             |                                      |
| Location. Front Rear Le             | ft 🗌 Right 📋 Other                   |
| OIL BRAND & GRADE:                  |                                      |
| SAMPLE DATE: MM / DD / YY           |                                      |
| TIME UNITS: Hours / Kilometers /    | Miles / Other                        |
| TIME ON UNIT:                       |                                      |
|                                     | CHANGED: YES / NO                    |
| TIME ON FILTER:                     | SERVICED: YES / NO                   |
| Comments:<br>Add Tests:             | 1000-059                             |
|                                     |                                      |
|                                     | MAILER (DON'T STICK TO MAILER        |
| KEEP FOR TRACKING THIS SA           | MPLE <b>V</b> STICK ON <b>BOTTLE</b> |
|                                     |                                      |
| Scan to traci                       | k sample                             |
| ID or S/N:                          |                                      |
| <b>经济和</b> 有效的                      | 1128502                              |
| Sample Dat                          |                                      |
|                                     |                                      |
|                                     | W/C0070706                           |
| WC0878726 ———                       | ——— WC0878726                        |

| AFFIX MACHIN                  | E LABEL <b>OR</b> COMPLET | E THIS INFORMATION                             |
|-------------------------------|---------------------------|------------------------------------------------|
| DISTRIBUTOR:                  |                           |                                                |
| COMPANY:                      |                           |                                                |
| ADDRESS:                      |                           |                                                |
| CITY:                         | STAT                      | E/PROV:                                        |
|                               |                           | NE:                                            |
| EMAIL/ATTN:                   |                           |                                                |
| UNIT No.:                     | Serial No.:               |                                                |
| MAKE:                         | MODEL:                    |                                                |
| _                             | _                         |                                                |
| Diesel Engine                 | =                         | New (Unused) Oil                               |
| Natural Gas Engine            | _                         | Pump Drive Axle                                |
| Hydraulic System              |                           | Other                                          |
|                               | Rear Left Righ            | nt Other                                       |
| TIME ON UNIT:<br>TIME ON OIL: | MM / DD / YY              | ner<br>CHANGED: YES / NO<br>SERVICED: YES / NO |
| Comments:<br>Add Tests:       |                           | 1000-059                                       |
|                               | TED FORM IN MAILER (      | DON'T STICK TO MAILER                          |
|                               |                           | ▼ STICK ON BOTTLE                              |
| •                             |                           | • • • • • • • • • • • • • • • • • • • •        |
|                               | scan to track sample      | <b>CICICI</b>                                  |
| 2122 1.1                      | ID or S/N:                | 뜨跖뜨                                            |
| 12 10 10 10                   |                           | 7194-1921                                      |
| 高いたり                          |                           |                                                |
| <u>ि अन्तर</u> ्भ             | Sample Date:              |                                                |
|                               |                           |                                                |
| WC0878727                     |                           | - WC0878727                                    |

| ▼ AFFIX MACHINE LABEI                                                                                                      | L OR COMPLETE THIS INFORMATION      |
|----------------------------------------------------------------------------------------------------------------------------|-------------------------------------|
| DISTRIBUTOR:                                                                                                               |                                     |
| COMPANY:                                                                                                                   |                                     |
| ADDRESS:                                                                                                                   |                                     |
| CITY:                                                                                                                      | STATE/PROV:                         |
|                                                                                                                            | PHONE:                              |
| EMAIL/ATTN:                                                                                                                |                                     |
| UNIT No.:                                                                                                                  | Serial No.:                         |
| MAKE:                                                                                                                      | MODEL:                              |
|                                                                                                                            | _                                   |
| Diesel Engine                                                                                                              | _ , ,                               |
| Natural Gas Engine Ge                                                                                                      |                                     |
| Engine (fuel) Sw                                                                                                           |                                     |
| _ , ,                                                                                                                      | Indem Other                         |
| OIL BRAND & GRADE:<br>SAMPLE DATE:MM / DD<br>TIME UNITS: Hours / Kilom<br>TIME ON UNIT:<br>TIME ON OIL:<br>TIME ON FILTER: | D/YY                                |
| Comments:<br>Add Tests:                                                                                                    | 1000-059                            |
| PLACE COMPLETED FO                                                                                                         | RM IN MAILER (DON'T STICK TO MAILEI |
| KEEP FOR TRACKING T                                                                                                        | THIS SAMPLE TICK ON BOTTL           |
|                                                                                                                            | to track sample<br>S/N:             |
| 回報53 449:                                                                                                                  | ble Date:                           |
| WC0878728 ——                                                                                                               | WC0878728                           |

| ▼ AFFIX MACHINE         | E LABEL <b>OR</b> COMPLETE                   | THIS INFORMATION                              |
|-------------------------|----------------------------------------------|-----------------------------------------------|
| DISTRIBUTOR:            |                                              |                                               |
| COMPANY:                |                                              |                                               |
| ADDRESS:                |                                              |                                               |
| CITY:                   | STATE                                        | /PROV:                                        |
|                         | PHON                                         |                                               |
| EMAIL/ATTN:             |                                              |                                               |
| UNIT No.:               | Serial No.:_                                 |                                               |
| MAKE:                   | MODEL:<br>Final Drive                        |                                               |
| _                       | _                                            |                                               |
| Diesel Engine           | =                                            | New (Unused) Oil                              |
| Natural Gas Engine      | <u> </u>                                     | Pump Drive                                    |
| Engine (fuel            |                                              | Axle                                          |
|                         | Rear Left Right                              | Other                                         |
| TIME ON UNIT:           | /M / DD / YY<br>s / Kilometers / Miles / Oth | er<br>CHANGED: YES / NO<br>SERVICED: YES / NO |
| Comments:<br>Add Tests: |                                              | 1000-059                                      |
| PLACE COMPLET           | ED FORM IN MAILER (                          | DON'T STICK TO MAILER                         |
|                         | ,                                            | STICK ON BOTTLE                               |
|                         |                                              | ·                                             |
|                         | scan to track sample                         | n se                                          |
| 2242                    | ID or S/N:                                   |                                               |
|                         |                                              |                                               |
|                         | October Dette                                |                                               |
|                         | Sample Date:                                 |                                               |
|                         |                                              |                                               |
| WC0878729               |                                              | WC0878729                                     |

| ▼ AFFIX MACHINE                                                                         | LABEL OR COMPLETE          | THIS INFORMATION                              |
|-----------------------------------------------------------------------------------------|----------------------------|-----------------------------------------------|
| DISTRIBUTOR:                                                                            |                            |                                               |
| COMPANY:                                                                                |                            |                                               |
|                                                                                         |                            |                                               |
| CITY:                                                                                   | STATE                      | /PROV:                                        |
|                                                                                         |                            | E:                                            |
| EMAIL/ATTN:                                                                             |                            |                                               |
| UNIT No.:                                                                               | Serial No.:                |                                               |
| MAKE:                                                                                   | MODEL:<br>Final Drive      |                                               |
|                                                                                         |                            |                                               |
| Diesel Engine                                                                           | =                          | New (Unused) Oil                              |
| Natural Gas Engine Engine (fuel)                                                        | _                          | Pump Drive Axle                               |
| Hydraulic System                                                                        |                            | Other                                         |
| - , ,                                                                                   | Rear Left Right            |                                               |
| SAMPLE DATE:<br>TIME UNITS: Hours /<br>TIME ON UNIT:<br>TIME ON OIL:<br>TIME ON FILTER: | / Kilometers / Miles / Oth | er<br>CHANGED: YES / NO<br>SERVICED: YES / NO |
| Comments:<br>Add Tests:                                                                 |                            | 1000-059                                      |
| PLACE COMPLETE                                                                          | ED FORM IN MAILER (D       | OON'T STICK TO MAILER                         |
| <b>KEEP</b> FOR TRACK                                                                   | ING THIS SAMPLE            | ▼ STICK ON BOTTLE                             |
|                                                                                         |                            | ·                                             |
| ■되었지미◀                                                                                  | scan to track sample       |                                               |
|                                                                                         | ID or S/N:                 |                                               |
| 空気・ボル・                                                                                  |                            | 3 <b>1</b> 1 1 2 1                            |
| 8 <b>49</b> 75 14                                                                       | Comple Date:               |                                               |
| IN LAR                                                                                  | Sample Date:               |                                               |
|                                                                                         |                            |                                               |
| WC0878730 -                                                                             |                            | WC0878730                                     |

| AFFIX MACHINE LABEL OR CO                                                                                                                | OMPLETE THIS INFORMATION     |
|------------------------------------------------------------------------------------------------------------------------------------------|------------------------------|
| DISTRIBUTOR:                                                                                                                             |                              |
| COMPANY:                                                                                                                                 |                              |
| ADDRESS:                                                                                                                                 |                              |
| CITY:                                                                                                                                    | _STATE/PROV:                 |
| ZIP/POSTAL:                                                                                                                              |                              |
| EMAIL/ATTN:                                                                                                                              |                              |
| UNIT No.: Ser                                                                                                                            | ial No.:                     |
| MAKE:MOD<br>Sample From:Final Drive                                                                                                      |                              |
| Sample From: Final Drive                                                                                                                 | Transmission                 |
| Diesel Engine Differential                                                                                                               | New (Unused) Oil             |
| Natural Gas Engine Gearbox                                                                                                               | Pump Drive                   |
| Engine (fuel) Swing Drive                                                                                                                |                              |
| Hydraulic System Tandem<br>Location: Front Rear Left                                                                                     | Other                        |
| OIL BRAND & GRADE:<br>SAMPLE DATE:MM / DD / YY<br>TIME UNITS: Hours / Kilometers / M<br>TIME ON UNIT:<br>TIME ON OIL:<br>TIME ON FILTER: | CHANGED: YES / NO            |
| Comments:<br>Add Tests:                                                                                                                  | 1000-059                     |
| PLACE COMPLETED FORM IN N                                                                                                                | AILER (DON'T STICK TO MAILER |
| <b>KEEP</b> FOR TRACKING THIS SAM                                                                                                        | MPLE VSTICK ON BOTTLE        |
|                                                                                                                                          | ·                            |
| ■ ■ ■ ■ scan to track                                                                                                                    | sample                       |
| ID or S/N:                                                                                                                               | 1468                         |
| Sample Date                                                                                                                              |                              |
| WC0878731                                                                                                                                | WC0878731                    |

|   | ▼ AFFIX MACHINE               | LABEL OR COMPLETE            | E THIS INFORMATION    |
|---|-------------------------------|------------------------------|-----------------------|
|   | DISTRIBUTOR: _                |                              |                       |
|   | COMPANY:                      |                              |                       |
|   |                               |                              |                       |
|   | CITY:                         | STATE                        | E/PROV:               |
|   | ZIP/POSTAL:                   | PHON                         | IE:                   |
|   | EMAIL/ATTN:                   |                              |                       |
|   | UNIT No.:                     | Serial No.:                  |                       |
|   | MAKE:                         | MODEL:                       |                       |
|   |                               |                              | _                     |
|   | Diesel Engine                 | =                            | New (Unused) Oil      |
|   | Engine (fuel)                 | 0                            | Axle                  |
|   | Hydraulic System              |                              | Other                 |
|   |                               | 🗋 Rear 🗌 Left 🗌 Righ         |                       |
|   |                               | DE:                          |                       |
|   | SAMPLE DATE:N                 | IM / DD / YY                 |                       |
|   | TIME UNITS: Hours             | ; / Kilometers / Miles / Oth | ner                   |
|   | TIME ON UNIT:<br>TIME ON OIL: |                              | CHANGED: YES / NO     |
|   | TIME ON FILTER: _             |                              | SERVICED: YES / NO    |
| 1 |                               |                              |                       |
|   | Comments:<br>Add Tests:       |                              | 1000-059              |
| 4 | PLACE COMPLET                 | ED FORM IN MAILER (I         | DON'T STICK TO MAILER |
| 1 | KEEP FOR TRACK                | KING THIS SAMPLE             | STICK ON BOTTLE       |
|   |                               |                              | ·                     |
|   |                               | scan to track sample         |                       |
|   |                               | ID or S/N:                   |                       |
|   |                               |                              | <u>1977</u>           |
|   |                               | Sample Data:                 |                       |
|   |                               | Sample Date:                 |                       |
|   |                               |                              | W/C0070700            |
|   | WC0878732                     |                              | WC0878732             |

| AFFIX MACHIN                                                     | E LABEL OR COMPLET                                      | TE THIS INFORMATION                             | ٦ |
|------------------------------------------------------------------|---------------------------------------------------------|-------------------------------------------------|---|
| •                                                                |                                                         |                                                 |   |
|                                                                  |                                                         |                                                 |   |
|                                                                  |                                                         |                                                 |   |
|                                                                  |                                                         | re/prov:                                        |   |
|                                                                  |                                                         | NE:                                             |   |
|                                                                  |                                                         |                                                 |   |
|                                                                  | Serial No.                                              | :                                               |   |
| MAKE:                                                            | MODEL:<br>Final Drive                                   |                                                 |   |
|                                                                  | =                                                       |                                                 |   |
| Diesel Engine                                                    | =                                                       | New (Unused) Oil                                |   |
| Natural Gas Engin                                                | -                                                       | Pump Drive Axle                                 |   |
| Hydraulic System                                                 | - = •                                                   | Other                                           |   |
| - , ,                                                            | Rear Left Rig                                           | Jht Other                                       |   |
| SAMPLE DATE:<br>TIME UNITS: Hou<br>TIME ON UNIT:<br>TIME ON OIL: | ADE:<br>MM / DD / YY<br>rs / Kilometers / Miles / O<br> | ther<br>CHANGED: YES / NO<br>SERVICED: YES / NO |   |
| Comments:<br>Add Tests:                                          |                                                         | 1000-059                                        |   |
| PLACE COMPLE                                                     | TED FORM IN MAILER                                      | (DON'T STICK TO MAILER                          | 2 |
| KEEP FOR TRAC                                                    | CKING THIS SAMPLE                                       | STICK ON BOTTLE                                 |   |
|                                                                  |                                                         |                                                 |   |
|                                                                  | scan to track sample                                    |                                                 |   |
|                                                                  | ID or S/N:                                              |                                                 |   |
| $k = 3.0 \pm 0.1$                                                |                                                         | - 521a                                          |   |
|                                                                  | Sample Date:                                            |                                                 |   |
|                                                                  | Campio Dato.                                            |                                                 |   |
| WC0878733                                                        |                                                         | - WC0878733                                     |   |
|                                                                  |                                                         |                                                 |   |