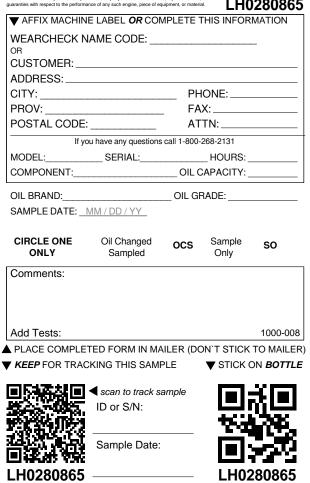

| ▼ AFFIX MACHIN       | E LABEL <b>OR</b> CON  | /PLETE 1 | THIS INFOR     | MATION           |
|----------------------|------------------------|----------|----------------|------------------|
| WEARCHECK N          | AME CODE:              |          |                | _                |
| CUSTOMER:            |                        |          |                |                  |
| ADDRESS:             |                        |          |                |                  |
| CITY:                |                        |          |                |                  |
| PROV:                |                        |          |                |                  |
| POSTAL CODE:         |                        |          |                |                  |
|                      | u have any questions   |          |                |                  |
| MODEL:               | SERIAL:                |          | _HOURS:        |                  |
| COMPONENT:           |                        |          |                |                  |
| OIL BRAND:           |                        | OIL GF   | RADE:          |                  |
| SAMPLE DATE:         |                        |          |                |                  |
|                      |                        |          |                |                  |
| CIRCLE ONE<br>ONLY   | Oil Changed<br>Sampled | ocs      | Sample<br>Only | SO               |
| Comments:            |                        |          |                |                  |
|                      |                        |          |                |                  |
|                      |                        |          |                |                  |
|                      |                        |          |                |                  |
| Add Tests:           |                        |          |                | 1000-008         |
| PLACE COMPLE         |                        |          |                |                  |
| KEEP FOR TRAC        | KING THIS SAMP         | PLE      | ▼ STICK (      | ON <b>BOTTLE</b> |
| 同场表为同                | scan to track sa       | amole    |                |                  |
|                      | ID or S/N:             | ampio    |                |                  |
| 7 <b>4 3 4</b> 4 4 4 |                        |          |                |                  |
|                      |                        |          |                |                  |
| n Secul              | Sample Date:           |          |                |                  |
| LH0280781            |                        |          |                | 280781           |
|                      |                        |          |                | 20U/0I           |