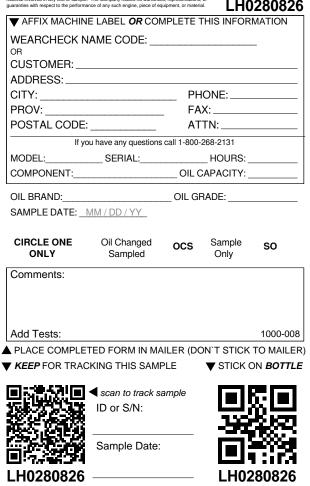

| ▼ AFFIX MACHIN       | E LABEL <b>OR</b> CON  | /PLETE 1 | THIS INFOR     | MATION           |
|----------------------|------------------------|----------|----------------|------------------|
| WEARCHECK N          | AME CODE:              |          |                | _                |
| CUSTOMER:            |                        |          |                |                  |
| ADDRESS:             |                        |          |                |                  |
| CITY:                |                        |          |                |                  |
| PROV:                |                        |          |                |                  |
| POSTAL CODE:         |                        |          |                |                  |
|                      | u have any questions   |          |                |                  |
| MODEL:               | SERIAL:                |          | _HOURS:        |                  |
| COMPONENT:           |                        |          |                |                  |
| OIL BRAND:           |                        | OIL GF   | RADE:          |                  |
| SAMPLE DATE:         |                        |          |                |                  |
|                      |                        |          |                |                  |
| CIRCLE ONE<br>ONLY   | Oil Changed<br>Sampled | ocs      | Sample<br>Only | SO               |
| Comments:            |                        |          |                |                  |
|                      |                        |          |                |                  |
|                      |                        |          |                |                  |
|                      |                        |          |                |                  |
| Add Tests:           |                        |          |                | 1000-008         |
| PLACE COMPLE         |                        |          |                |                  |
| KEEP FOR TRAC        | KING THIS SAMP         | PLE      | ▼ STICK (      | ON <b>BOTTLE</b> |
| 同场表为同                | scan to track sa       | amole    |                |                  |
|                      | ID or S/N:             | ampio    |                |                  |
| 7 <b>4 3 4</b> 4 4 4 |                        |          |                |                  |
|                      |                        |          |                |                  |
| n Secul              | Sample Date:           |          |                |                  |
| LH0280781            |                        |          |                | 280781           |
|                      |                        |          |                | 20U/0I           |