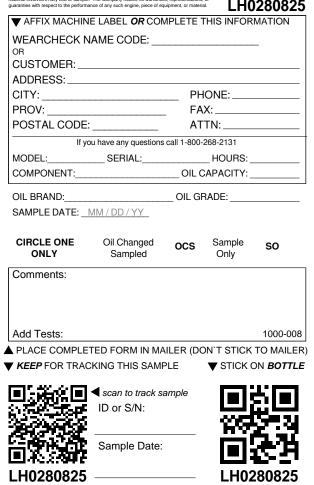

| ▼ AFFIX MACHIN       | E LABEL <b>OR</b> CON  | IPLETE 1    | THIS INFOR        | MATION    |
|----------------------|------------------------|-------------|-------------------|-----------|
| WEARCHECK N          | AME CODE:              |             |                   | _         |
| OR<br>CUSTOMER:      |                        |             |                   |           |
| ADDRESS:             |                        |             |                   |           |
| CITY:                |                        | PH          | IONE:             |           |
| PROV: F/             |                        |             | X:                |           |
| POSTAL CODE:         |                        | AT          | TN:               |           |
| If yo                | u have any questions   | call 1-800- | 268-2131          |           |
| MODEL:               |                        |             |                   |           |
| COMPONENT:           |                        | OIL C       | CAPACITY:         |           |
| OIL BRAND:           |                        | OIL GF      | RADE:             |           |
| SAMPLE DATE:         |                        |             |                   |           |
|                      |                        |             |                   |           |
| CIRCLE ONE<br>ONLY   | Oil Changed<br>Sampled | ocs         | Sample<br>Only    | SO        |
| Comments:            |                        |             |                   |           |
|                      |                        |             |                   |           |
|                      |                        |             |                   |           |
|                      |                        |             |                   |           |
| Add Tests:           |                        |             |                   | 1000-008  |
|                      |                        |             |                   |           |
| <b>KEEP</b> FOR TRAC | KING THIS SAME         | LE          | ▼ SHCK 0          | JN BOTTLE |
|                      | scan to track sa       | ample       |                   |           |
| 16.3-6.70            | ID or S/N:             |             |                   |           |
|                      |                        |             | - ° 26            |           |
|                      | Sample Date:           |             |                   |           |
|                      | Campio Date.           |             |                   |           |
| LH0280805            |                        |             | LH <sub>0</sub> 2 | 280805    |