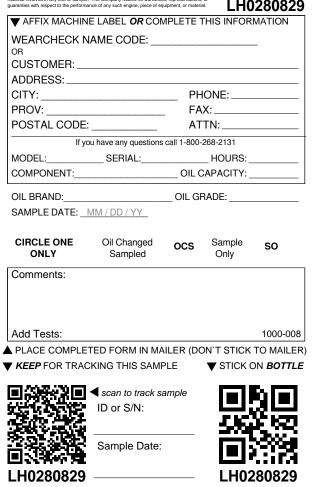

| ▼ AFFIX MACHIN       | E LABEL <b>OR</b> CON  | /PLETE 1 | THIS INFOR     | MATION           |
|----------------------|------------------------|----------|----------------|------------------|
| WEARCHECK N          | AME CODE:              |          |                | _                |
| CUSTOMER:            |                        |          |                |                  |
| ADDRESS:             |                        |          |                |                  |
| CITY:                |                        |          |                |                  |
| PROV:                |                        |          |                |                  |
| POSTAL CODE:         |                        |          |                |                  |
|                      | u have any questions   |          |                |                  |
| MODEL:               | SERIAL:                |          | _HOURS:        |                  |
| COMPONENT:           |                        |          |                |                  |
| OIL BRAND:           |                        | OIL GF   | RADE:          |                  |
| SAMPLE DATE:         |                        |          |                |                  |
|                      |                        |          |                |                  |
| CIRCLE ONE<br>ONLY   | Oil Changed<br>Sampled | ocs      | Sample<br>Only | SO               |
| Comments:            |                        |          |                |                  |
|                      |                        |          |                |                  |
|                      |                        |          |                |                  |
|                      |                        |          |                |                  |
| Add Tests:           |                        |          |                | 1000-008         |
| PLACE COMPLE         |                        |          |                |                  |
| KEEP FOR TRAC        | KING THIS SAMP         | PLE      | ▼ STICK (      | ON <b>BOTTLE</b> |
| 同场表为同                | scan to track sa       | amole    |                |                  |
|                      | ID or S/N:             | ampio    |                |                  |
| 7 <b>4 3 4</b> 4 4 4 |                        |          |                |                  |
|                      |                        |          |                |                  |
| n Secul              | Sample Date:           |          |                |                  |
| LH0280781            |                        |          |                | 280781           |
|                      |                        |          |                | 20U/0I           |