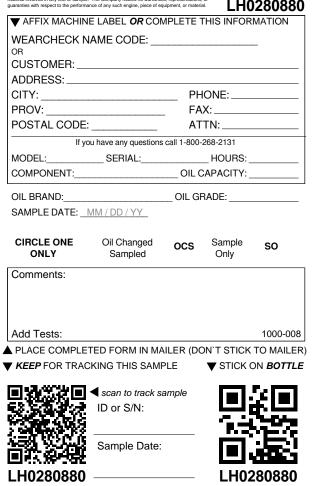

| ▼ AFFIX MACHIN     | E LABEL <b>OR</b> CON  | /PLETE 1    | THIS INFOR     | MATION    |
|--------------------|------------------------|-------------|----------------|-----------|
|                    | AME CODE:              |             |                | _         |
| OR<br>CUSTOMER:    |                        |             |                |           |
| ADDRESS:           |                        |             |                |           |
| CITY:              |                        | PH          | ONE:           |           |
| PROV:              |                        |             |                |           |
| POSTAL CODE:       |                        |             | TN:            |           |
| If yo              | ou have any questions  | call 1-800- | 268-2131       |           |
| MODEL:             | SERIAL:                |             | _HOURS:_       |           |
| COMPONENT:         |                        | OIL C       | APACITY:       |           |
| OIL BRAND:         |                        | OIL GF      | RADE:          |           |
| SAMPLE DATE:       |                        |             |                |           |
|                    |                        |             |                |           |
| CIRCLE ONE<br>ONLY | Oil Changed<br>Sampled | ocs         | Sample<br>Only | SO        |
| Comments:          |                        |             |                |           |
|                    |                        |             |                |           |
|                    |                        |             |                |           |
|                    |                        |             |                |           |
| Add Tests:         |                        |             |                | 1000-008  |
|                    |                        |             |                |           |
| KEEP FOR TRAC      | KING THIS SAME         | LE          | ▼ STICK 0      | JN BOTTLE |
| I FAT              | scan to track sa       | ample       |                |           |
| - <b>1</b> - 1 - 2 | ID or S/N:             |             |                |           |
|                    |                        |             |                |           |
|                    | Sample Date:           |             |                | - 18 j    |
|                    | •                      |             |                |           |