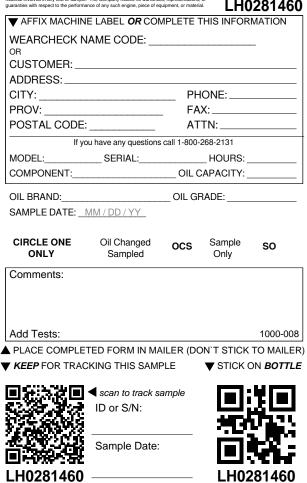

| ▼ AFFIX MACHINI    | E LABEL OR CON         | <b>IPLETE</b> | THIS INFOR     | MATION           |
|--------------------|------------------------|---------------|----------------|------------------|
| WEARCHECK N        | AME CODE:              |               |                |                  |
| CUSTOMER:          |                        |               |                |                  |
| ADDRESS:           |                        |               |                |                  |
|                    | PHONE:                 |               |                |                  |
|                    | FAX:                   |               |                |                  |
| POSTAL CODE:       |                        | AT            | TN:            |                  |
| ,                  | u have any questions   |               |                |                  |
| MODEL:             | SERIAL:                |               | _HOURS:        |                  |
| COMPONENT:         |                        | OIL C         | CAPACITY:      |                  |
| OIL BRAND:         |                        | OIL GF        | RADE:          |                  |
| SAMPLE DATE:       |                        |               |                |                  |
|                    |                        |               |                |                  |
| CIRCLE ONE<br>ONLY | Oil Changed<br>Sampled | ocs           | Sample<br>Only | SO               |
| Comments:          |                        |               |                |                  |
|                    |                        |               |                |                  |
|                    |                        |               |                |                  |
|                    |                        |               |                |                  |
| Add Tests:         |                        |               |                | 1000-008         |
| PLACE COMPLE       |                        | ``            |                |                  |
| KEEP FOR TRAC      | KING THIS SAME         | PLE           | ▼ STICK (      | ON <b>BOTTLE</b> |
| <u>ାନ୍ଦର୍ଥନା</u> ଳ | scan to track sa       | ample         |                |                  |
|                    | ID or S/N:             |               | Ľ.             |                  |
|                    |                        |               | - A - C        | <u>.</u>         |
| K K K K K K        |                        |               |                |                  |
|                    | Sample Date:           |               |                |                  |
| LH0281363          |                        |               |                | 281363           |
| LI 10201303        |                        |               |                | 201303           |