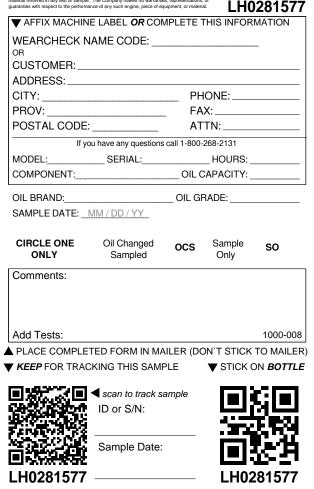

| ▼ AFFIX MACHINI    | E LABEL OR CON         | <b>IPLETE</b> | THIS INFOR     | MATION           |
|--------------------|------------------------|---------------|----------------|------------------|
| WEARCHECK N        | AME CODE:              |               |                |                  |
| CUSTOMER:          |                        |               |                |                  |
| ADDRESS:           |                        |               |                |                  |
|                    | PHONE:                 |               |                |                  |
|                    | FAX:                   |               |                |                  |
| POSTAL CODE:       |                        | AT            | TN:            |                  |
| ,                  | u have any questions   |               |                |                  |
| MODEL:             | SERIAL:                |               | _HOURS:        |                  |
| COMPONENT:         |                        | OIL C         | CAPACITY:      |                  |
| OIL BRAND:         |                        | OIL GF        | RADE:          |                  |
| SAMPLE DATE:       |                        |               |                |                  |
|                    |                        |               |                |                  |
| CIRCLE ONE<br>ONLY | Oil Changed<br>Sampled | ocs           | Sample<br>Only | SO               |
| Comments:          |                        |               |                |                  |
|                    |                        |               |                |                  |
|                    |                        |               |                |                  |
|                    |                        |               |                |                  |
| Add Tests:         |                        |               |                | 1000-008         |
| PLACE COMPLE       |                        | ``            |                |                  |
| KEEP FOR TRAC      | KING THIS SAME         | PLE           | ▼ STICK (      | ON <b>BOTTLE</b> |
| <u>ାନ୍ଦର୍ଥନା</u> ଳ | scan to track sa       | ample         |                |                  |
|                    | ID or S/N:             |               | Ľ.             |                  |
|                    |                        |               | - A - C        | <u>.</u>         |
| K K K K K K        |                        |               |                |                  |
|                    | Sample Date:           |               |                |                  |
| LH0281363          |                        |               |                | 281363           |
| LI 10201303        |                        |               |                | 201303           |