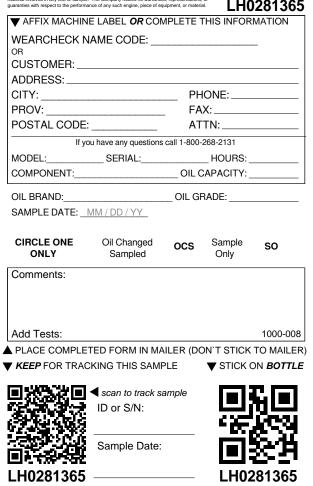

| ▼ AFFIX MACHINI    | E LABEL OR CON         | <b>IPLETE</b> | THIS INFOR     | MATION           |
|--------------------|------------------------|---------------|----------------|------------------|
| WEARCHECK N        | AME CODE:              |               |                |                  |
| CUSTOMER:          |                        |               |                |                  |
| ADDRESS:           |                        |               |                |                  |
|                    | PHONE:                 |               |                |                  |
|                    | FAX:                   |               |                |                  |
| POSTAL CODE:       |                        | AT            | TN:            |                  |
| ,                  | u have any questions   |               |                |                  |
| MODEL:             | SERIAL:                |               | _HOURS:        |                  |
| COMPONENT:         |                        | OIL C         | CAPACITY:      |                  |
| OIL BRAND:         |                        | OIL GF        | RADE:          |                  |
| SAMPLE DATE:       |                        |               |                |                  |
|                    |                        |               |                |                  |
| CIRCLE ONE<br>ONLY | Oil Changed<br>Sampled | ocs           | Sample<br>Only | SO               |
| Comments:          |                        |               |                |                  |
|                    |                        |               |                |                  |
|                    |                        |               |                |                  |
|                    |                        |               |                |                  |
| Add Tests:         |                        |               |                | 1000-008         |
| PLACE COMPLE       |                        | ``            |                |                  |
| KEEP FOR TRAC      | KING THIS SAME         | PLE           | ▼ STICK (      | ON <b>BOTTLE</b> |
| <u>ାନ୍ଦର୍ଥନା</u> ଳ | scan to track sa       | ample         |                |                  |
|                    | ID or S/N:             |               | Ľ.             |                  |
|                    |                        |               | - A - C        | <u>.</u>         |
| K K K K K K        |                        |               |                |                  |
|                    | Sample Date:           |               |                |                  |
| LH0281363          |                        |               |                | 281363           |
| LI 10201303        |                        |               |                | 201303           |