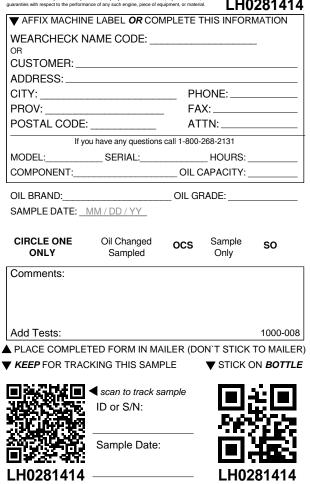

| ▼ AFFIX MACHIN       | E LABEL <b>OR</b> CON | /PLETE ] | THIS INFOR     | MATION      |
|----------------------|-----------------------|----------|----------------|-------------|
| WEARCHECK N          | AME CODE:             |          |                | _           |
| OR<br>CUSTOMER:      |                       |          |                |             |
| ADDRESS:             |                       |          |                |             |
| CITY:                | PHONE:                |          |                |             |
| PROV:                |                       | _ FA     | X:             |             |
| POSTAL CODE:         |                       | AT       | TN:            |             |
|                      | u have any questions  |          |                |             |
| MODEL:               |                       |          |                |             |
| COMPONENT:           |                       | OIL C    | SAPACITY:      |             |
| OIL BRAND:           |                       | OIL GF   | RADE:          |             |
| SAMPLE DATE:!        | MM / DD / YY          |          |                |             |
|                      |                       |          | 0              |             |
| CIRCLE ONE<br>ONLY   | Sampled               | OCS      | Sample<br>Only | SO          |
| Comments:            |                       |          |                |             |
|                      |                       |          |                |             |
|                      |                       |          |                |             |
|                      |                       |          |                |             |
| Add Tests:           |                       |          |                | 1000-008    |
|                      |                       | `        |                |             |
| <b>KEEP</b> FOR TRAC | KING THIS SAME        | LE       | ▼ STICK 0      | ON BOTTLE   |
|                      | scan to track s       | ample    | <b>—</b>       |             |
|                      | ID or S/N:            |          | ĽĽ             |             |
|                      |                       |          | - 26-          | <u>9</u> 22 |
| MALLO.               | Sample Date:          |          | Ē,             |             |
|                      |                       |          |                |             |
| LH0281364            |                       |          | LH02           | 281364      |