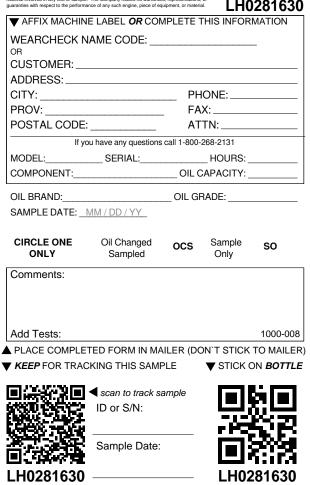

| ▼ AFFIX MACHIN       | E LABEL <b>OR</b> CON | /PLETE ] | THIS INFOR     | MATION      |
|----------------------|-----------------------|----------|----------------|-------------|
| WEARCHECK N          | AME CODE:             |          |                | _           |
| OR<br>CUSTOMER:      |                       |          |                |             |
| ADDRESS:             |                       |          |                |             |
| CITY:                | PHONE:                |          |                |             |
| PROV:                |                       | _ FA     | X:             |             |
| POSTAL CODE:         |                       | AT       | TN:            |             |
|                      | u have any questions  |          |                |             |
| MODEL:               |                       |          |                |             |
| COMPONENT:           |                       | OIL C    | SAPACITY:      |             |
| OIL BRAND:           |                       | OIL GF   | RADE:          |             |
| SAMPLE DATE:!        | MM / DD / YY          |          |                |             |
|                      |                       |          | 0              |             |
| CIRCLE ONE<br>ONLY   | Sampled               | OCS      | Sample<br>Only | SO          |
| Comments:            |                       |          |                |             |
|                      |                       |          |                |             |
|                      |                       |          |                |             |
|                      |                       |          |                |             |
| Add Tests:           |                       |          |                | 1000-008    |
|                      |                       | `        |                |             |
| <b>KEEP</b> FOR TRAC | KING THIS SAME        | LE       | ▼ STICK 0      | ON BOTTLE   |
|                      | scan to track s       | ample    | <b>—</b>       |             |
|                      | ID or S/N:            |          | ĽĽ             |             |
|                      |                       |          | - 26-          | <u>9</u> 22 |
| MALLO.               | Sample Date:          |          | Ē,             |             |
|                      |                       |          |                |             |
| LH0281364            |                       |          | LH02           | 281364      |