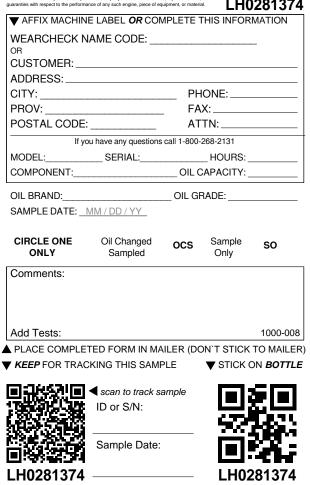

| ▼ AFFIX MACHIN     | E LABEL <b>OR</b> CON  | IPLETE 1 | THIS INFOR     | MATION           |
|--------------------|------------------------|----------|----------------|------------------|
| WEARCHECK N        | AME CODE:              |          |                | _                |
| OR<br>CUSTOMER:    |                        |          |                |                  |
| ADDRESS:           |                        |          |                |                  |
| CITY:              | PHONE:                 |          |                |                  |
| PROV:              | FAX:                   |          |                |                  |
| POSTAL CODE:       |                        |          |                |                  |
|                    | u have any questions   |          |                |                  |
| MODEL:             |                        |          |                |                  |
| COMPONENT:         |                        |          | SAPACITY:      |                  |
| OIL BRAND:         |                        | OIL GF   | RADE:          |                  |
| SAMPLE DATE: _!    | MM / DD / YY           |          |                |                  |
|                    |                        |          |                |                  |
| CIRCLE ONE<br>ONLY | Oil Changed<br>Sampled | OCS      | Sample<br>Only | SO               |
| Comments:          |                        |          |                |                  |
| •••••••            |                        |          |                |                  |
|                    |                        |          |                |                  |
|                    |                        |          |                |                  |
| Add Tests:         |                        |          |                | 1000-008         |
| PLACE COMPLE       |                        | ,        |                |                  |
| KEEP FOR TRAC      | KING THIS SAMF         | PLE      | ▼ STICK (      | ON <b>BOTTLE</b> |
| n severa n         | scan to track sa       | ample    |                |                  |
| Same               | ID or S/N:             |          |                |                  |
| 艺术主义主义             |                        |          |                |                  |
| A. 18 # 30         | Sample Date:           |          |                |                  |
|                    | Campic Date.           |          |                | T: 174           |
| LH0281371          |                        |          | LHO            | 281371           |