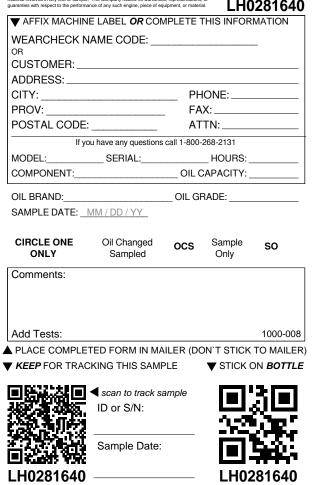

| ▼ AFFIX MACHIN       | E LABEL <b>OR</b> CON | /PLETE ] | THIS INFOR     | MATION      |
|----------------------|-----------------------|----------|----------------|-------------|
| WEARCHECK N          | AME CODE:             |          |                | _           |
| OR<br>CUSTOMER:      |                       |          |                |             |
| ADDRESS:             |                       |          |                |             |
| CITY:                | PHONE:                |          |                |             |
| PROV:                |                       | _ FA     | X:             |             |
| POSTAL CODE:         |                       | AT       | TN:            |             |
|                      | u have any questions  |          |                |             |
| MODEL:               |                       |          |                |             |
| COMPONENT:           |                       | OIL C    | SAPACITY:      |             |
| OIL BRAND:           |                       | OIL GF   | RADE:          |             |
| SAMPLE DATE:!        | MM / DD / YY          |          |                |             |
|                      |                       |          | 0              |             |
| CIRCLE ONE<br>ONLY   | Sampled               | OCS      | Sample<br>Only | SO          |
| Comments:            |                       |          |                |             |
|                      |                       |          |                |             |
|                      |                       |          |                |             |
|                      |                       |          |                |             |
| Add Tests:           |                       |          |                | 1000-008    |
|                      |                       | `        |                |             |
| <b>KEEP</b> FOR TRAC | KING THIS SAME        | LE       | ▼ STICK 0      | ON BOTTLE   |
|                      | scan to track s       | ample    | <b>—</b>       |             |
|                      | ID or S/N:            |          | ĽĽ             |             |
|                      |                       |          | - 26-          | <u>9</u> 22 |
| MALLO.               | Sample Date:          |          | Ē,             |             |
|                      |                       |          |                |             |
| LH0281364            |                       |          | LH02           | 281364      |