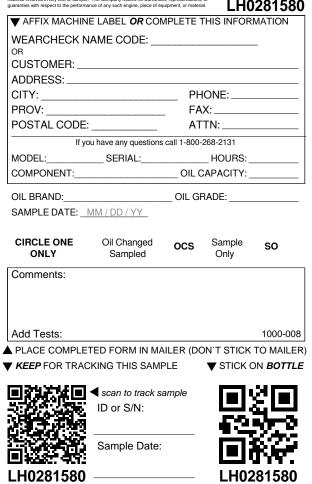

| ▼ AFFIX MACHIN       | E LABEL <b>OR</b> CON | /PLETE ] | THIS INFOR     | MATION      |
|----------------------|-----------------------|----------|----------------|-------------|
| WEARCHECK N          | AME CODE:             |          |                | _           |
| OR<br>CUSTOMER:      |                       |          |                |             |
| ADDRESS:             |                       |          |                |             |
| CITY:                | PHONE:                |          |                |             |
| PROV:                |                       | _ FA     | X:             |             |
| POSTAL CODE:         |                       | AT       | TN:            |             |
|                      | u have any questions  |          |                |             |
| MODEL:               |                       |          |                |             |
| COMPONENT:           |                       | OIL C    | SAPACITY:      |             |
| OIL BRAND:           |                       | OIL GF   | RADE:          |             |
| SAMPLE DATE:!        | MM / DD / YY          |          |                |             |
|                      |                       |          | 0              |             |
| CIRCLE ONE<br>ONLY   | Sampled               | OCS      | Sample<br>Only | SO          |
| Comments:            |                       |          |                |             |
|                      |                       |          |                |             |
|                      |                       |          |                |             |
|                      |                       |          |                |             |
| Add Tests:           |                       |          |                | 1000-008    |
|                      |                       | `        |                |             |
| <b>KEEP</b> FOR TRAC | KING THIS SAME        | LE       | ▼ STICK 0      | ON BOTTLE   |
|                      | scan to track s       | ample    | <b>—</b>       |             |
|                      | ID or S/N:            |          | ĽĽ             |             |
|                      |                       |          | - 26-          | <u>9</u> 22 |
| MALLO.               | Sample Date:          |          | Ē,             |             |
|                      |                       |          |                |             |
| LH0281364            |                       |          | LH02           | 281364      |