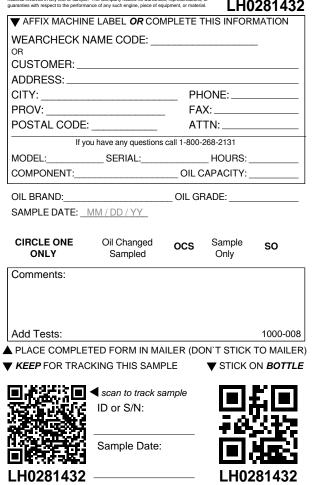

| ▼ AFFIX MACHINI    | E LABEL OR CON         | <b>IPLETE</b> | THIS INFOR     | MATION           |
|--------------------|------------------------|---------------|----------------|------------------|
| WEARCHECK N        | AME CODE:              |               |                |                  |
| CUSTOMER:          |                        |               |                |                  |
| ADDRESS:           |                        |               |                |                  |
|                    | PHONE:                 |               |                |                  |
|                    | FAX:                   |               |                |                  |
| POSTAL CODE:       |                        | AT            | TN:            |                  |
| ,                  | u have any questions   |               |                |                  |
| MODEL:             | SERIAL:                |               | _HOURS:        |                  |
| COMPONENT:         |                        | OIL C         | CAPACITY:      |                  |
| OIL BRAND:         |                        | OIL GF        | RADE:          |                  |
| SAMPLE DATE:       |                        |               |                |                  |
|                    |                        |               |                |                  |
| CIRCLE ONE<br>ONLY | Oil Changed<br>Sampled | ocs           | Sample<br>Only | SO               |
| Comments:          |                        |               |                |                  |
|                    |                        |               |                |                  |
|                    |                        |               |                |                  |
|                    |                        |               |                |                  |
| Add Tests:         |                        |               |                | 1000-008         |
| PLACE COMPLE       |                        | ``            |                |                  |
| KEEP FOR TRAC      | KING THIS SAME         | PLE           | ▼ STICK (      | ON <b>BOTTLE</b> |
| <u>ାନ୍ଦର୍ଥନା</u> ଳ | scan to track sa       | ample         |                |                  |
|                    | ID or S/N:             |               | Ľ.             |                  |
|                    |                        |               | - A - C        | <u>.</u>         |
| K K K K K K        |                        |               |                |                  |
|                    | Sample Date:           |               |                |                  |
| LH0281363          |                        |               |                | 281363           |
| LI 10201303        |                        |               |                | 201303           |