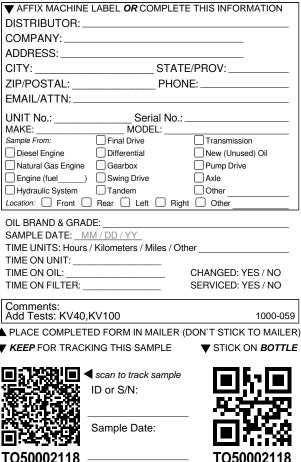

| ▼ AFFIX MACHINE LABE              |                      |                      |
|-----------------------------------|----------------------|----------------------|
|                                   |                      |                      |
| COMPANY:<br>ADDRESS:              |                      |                      |
| CITY:                             |                      |                      |
| ZIP/POSTAL:                       |                      |                      |
| EMAIL/ATTN:                       |                      | -•                   |
| UNIT No.:                         |                      |                      |
| MAKE:                             | Senai No<br>MODEL:   |                      |
| MAKE:                             | al Drive             | Transmission         |
| Diesel Engine                     |                      | New (Unused) Oil     |
| Natural Gas Engine                |                      | Pump Drive           |
| Engine (fuel)                     | -                    | Axle                 |
| Hydraulic System                  |                      | Other                |
| Location: Front Rear              |                      |                      |
| OIL BRAND & GRADE:                |                      |                      |
| SAMPLE DATE: MM/DD                |                      |                      |
| TIME UNITS: Hours / Kilom         | eters / Miles / Othe | er                   |
| TIME ON UNIT:<br>TIME ON OIL:     |                      | CHANGED: YES / NO    |
| TIME ON FILTER:                   |                      | SERVICED: YES / NO   |
| r                                 |                      |                      |
| Comments:<br>Add Tests: KV40,KV10 | )                    | 1000-059             |
| PLACE COMPLETED FO                | RM IN MAILER (D      | ON'T STICK TO MAILER |
| <b>KEEP</b> FOR TRACKING T        |                      |                      |
|                                   |                      | •                    |
| 🔳 🛃 🖬 🛋 scan                      | to track sample      |                      |
| ID or                             | S/N:                 | لكازرتكا             |
|                                   |                      |                      |
| <u></u>                           |                      | <u></u>              |
| Samp                              | ole Date:            |                      |
| E14:36,745%                       |                      |                      |
| TO50002117 ——                     |                      | TO50002117           |