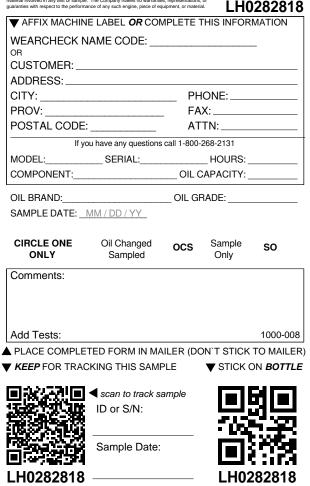

| ▼ AFFIX MACHIN       | E LABEL <b>OR</b> CON          | /PLETE ]    | THIS INFOR     | MATION           |  |  |
|----------------------|--------------------------------|-------------|----------------|------------------|--|--|
| WEARCHECK N          | AME CODE:                      |             |                | _                |  |  |
| OR<br>CUSTOMER:      |                                |             |                |                  |  |  |
| ADDRESS:             |                                |             |                |                  |  |  |
| CITY:                | PHONE:                         |             |                |                  |  |  |
| PROV:                |                                | _ FA        | X:             |                  |  |  |
| POSTAL CODE:         |                                | AT          | TN:            |                  |  |  |
| If yo                | u have any questions           | call 1-800- | 268-2131       |                  |  |  |
| MODEL:               |                                |             |                |                  |  |  |
| COMPONENT:           |                                | OIL C       | CAPACITY:      |                  |  |  |
| OIL BRAND:           |                                | OIL GF      | RADE:          |                  |  |  |
| SAMPLE DATE:         | MM / DD / YY                   |             |                |                  |  |  |
|                      |                                |             |                |                  |  |  |
| CIRCLE ONE<br>ONLY   | Oil Changed<br>Sampled         | ocs         | Sample<br>Only | SO               |  |  |
| Comments:            |                                |             |                |                  |  |  |
|                      |                                |             |                |                  |  |  |
|                      |                                |             |                |                  |  |  |
| Add Tests:           |                                |             |                | 1000-008         |  |  |
| PLACE COMPLE         | TED FORM IN MA                 | ILER (DO    | ON'T STICK     | TO MAILER        |  |  |
| <b>KEEP</b> FOR TRAC | KING THIS SAMP                 | PLE         | <b>V</b> STICK | ON <b>BOTTLE</b> |  |  |
|                      | <b>.</b>                       |             |                |                  |  |  |
|                      | scan to track sa<br>ID or S/N: | ample       |                |                  |  |  |
| 1618 2.5             | ID 01 5/IN.                    |             |                |                  |  |  |
| 611772               |                                |             | <u></u>        |                  |  |  |
| aa                   | Sample Date:                   |             |                |                  |  |  |
|                      |                                |             |                |                  |  |  |
| LH0282587            |                                |             | LH02           | 282587           |  |  |