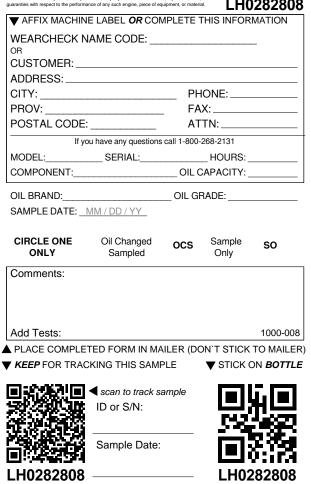

| ▼ AFFIX MACHIN       | E LABEL <b>OR</b> CON          | /PLETE ]    | THIS INFOR     | MATION           |  |  |
|----------------------|--------------------------------|-------------|----------------|------------------|--|--|
| WEARCHECK N          | AME CODE:                      |             |                | _                |  |  |
| OR<br>CUSTOMER:      |                                |             |                |                  |  |  |
| ADDRESS:             |                                |             |                |                  |  |  |
| CITY:                | PHONE:                         |             |                |                  |  |  |
| PROV:                |                                | _ FA        | X:             |                  |  |  |
| POSTAL CODE:         |                                | AT          | TN:            |                  |  |  |
| If yo                | u have any questions           | call 1-800- | 268-2131       |                  |  |  |
| MODEL:               |                                |             |                |                  |  |  |
| COMPONENT:           |                                | OIL C       | CAPACITY:      |                  |  |  |
| OIL BRAND:           |                                | OIL GF      | RADE:          |                  |  |  |
| SAMPLE DATE:         | MM / DD / YY                   |             |                |                  |  |  |
|                      |                                |             |                |                  |  |  |
| CIRCLE ONE<br>ONLY   | Oil Changed<br>Sampled         | ocs         | Sample<br>Only | SO               |  |  |
| Comments:            |                                |             |                |                  |  |  |
|                      |                                |             |                |                  |  |  |
|                      |                                |             |                |                  |  |  |
| Add Tests:           |                                |             |                | 1000-008         |  |  |
| PLACE COMPLE         | TED FORM IN MA                 | ILER (DO    | ON'T STICK     | TO MAILER        |  |  |
| <b>KEEP</b> FOR TRAC | KING THIS SAMP                 | PLE         | <b>V</b> STICK | ON <b>BOTTLE</b> |  |  |
|                      | <b>.</b>                       |             |                |                  |  |  |
|                      | scan to track sa<br>ID or S/N: | ample       |                |                  |  |  |
| 1618 2.5             | ID 01 5/IN.                    |             |                |                  |  |  |
| 611772               |                                |             | <u></u>        |                  |  |  |
| aa                   | Sample Date:                   |             |                |                  |  |  |
|                      |                                |             |                |                  |  |  |
| LH0282587            |                                |             | LH02           | 282587           |  |  |