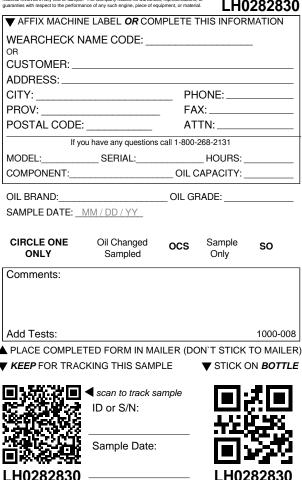

| ▼ AFFIX MACHIN       | E LABEL <b>OR</b> CON          | /PLETE ]    | THIS INFOR     | MATION           |  |  |
|----------------------|--------------------------------|-------------|----------------|------------------|--|--|
| WEARCHECK N          | AME CODE:                      |             |                | _                |  |  |
| OR<br>CUSTOMER:      |                                |             |                |                  |  |  |
| ADDRESS:             |                                |             |                |                  |  |  |
| CITY:                | PHONE:                         |             |                |                  |  |  |
| PROV:                |                                | _ FA        | X:             |                  |  |  |
| POSTAL CODE:         |                                | AT          | TN:            |                  |  |  |
| If yo                | u have any questions           | call 1-800- | 268-2131       |                  |  |  |
| MODEL:               |                                |             |                |                  |  |  |
| COMPONENT:           |                                | OIL C       | CAPACITY:      |                  |  |  |
| OIL BRAND:           |                                | OIL GF      | RADE:          |                  |  |  |
| SAMPLE DATE:         | MM / DD / YY                   |             |                |                  |  |  |
|                      |                                |             |                |                  |  |  |
| CIRCLE ONE<br>ONLY   | Oil Changed<br>Sampled         | ocs         | Sample<br>Only | SO               |  |  |
| Comments:            |                                |             |                |                  |  |  |
|                      |                                |             |                |                  |  |  |
|                      |                                |             |                |                  |  |  |
| Add Tests:           |                                |             |                | 1000-008         |  |  |
| PLACE COMPLE         | TED FORM IN MA                 | ILER (DO    | ON'T STICK     | TO MAILER        |  |  |
| <b>KEEP</b> FOR TRAC | KING THIS SAMP                 | PLE         | <b>V</b> STICK | ON <b>BOTTLE</b> |  |  |
|                      | <b>.</b>                       |             |                |                  |  |  |
|                      | scan to track sa<br>ID or S/N: | ample       |                |                  |  |  |
| 1618 2.5             | ID 01 5/IN.                    |             |                |                  |  |  |
| 611772               |                                |             | <u></u>        |                  |  |  |
| aa                   | Sample Date:                   |             |                |                  |  |  |
|                      |                                |             |                |                  |  |  |
| LH0282587            |                                |             | LH02           | 282587           |  |  |