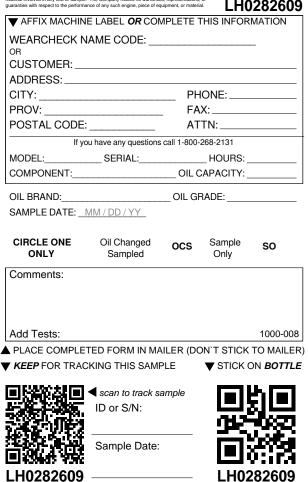

| ▼ AFFIX MACHIN       | E LABEL <b>OR</b> CON          | /PLETE ]    | THIS INFOR     | MATION           |  |  |
|----------------------|--------------------------------|-------------|----------------|------------------|--|--|
| WEARCHECK N          | AME CODE:                      |             |                | _                |  |  |
| OR<br>CUSTOMER:      |                                |             |                |                  |  |  |
| ADDRESS:             |                                |             |                |                  |  |  |
| CITY:                | PHONE:                         |             |                |                  |  |  |
| PROV:                |                                | _ FA        | X:             |                  |  |  |
| POSTAL CODE:         |                                | AT          | TN:            |                  |  |  |
| If yo                | u have any questions           | call 1-800- | 268-2131       |                  |  |  |
| MODEL:               |                                |             |                |                  |  |  |
| COMPONENT:           |                                | OIL C       | CAPACITY:      |                  |  |  |
| OIL BRAND:           |                                | OIL GF      | RADE:          |                  |  |  |
| SAMPLE DATE:         | MM / DD / YY                   |             |                |                  |  |  |
|                      |                                |             |                |                  |  |  |
| CIRCLE ONE<br>ONLY   | Oil Changed<br>Sampled         | ocs         | Sample<br>Only | SO               |  |  |
| Comments:            |                                |             |                |                  |  |  |
|                      |                                |             |                |                  |  |  |
|                      |                                |             |                |                  |  |  |
| Add Tests:           |                                |             |                | 1000-008         |  |  |
| PLACE COMPLE         | TED FORM IN MA                 | ILER (DO    | ON'T STICK     | TO MAILER        |  |  |
| <b>KEEP</b> FOR TRAC | KING THIS SAMP                 | PLE         | <b>V</b> STICK | ON <b>BOTTLE</b> |  |  |
|                      | <b>.</b>                       |             |                |                  |  |  |
|                      | scan to track sa<br>ID or S/N: | ample       |                |                  |  |  |
| 1618 2.5             | ID 01 5/IN.                    |             |                |                  |  |  |
| 611772               |                                |             | <u></u>        |                  |  |  |
| aa                   | Sample Date:                   |             |                |                  |  |  |
|                      |                                |             |                |                  |  |  |
| LH0282587            |                                |             | LH02           | 282587           |  |  |