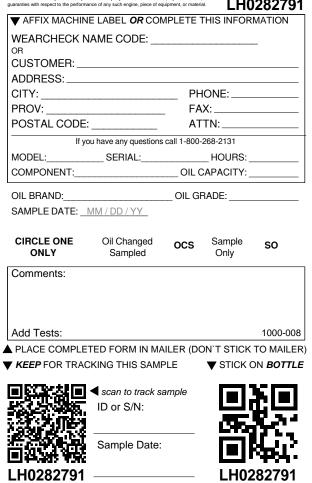

| ▼ AFFIX MACHIN       | E LABEL <b>OR</b> CON          | /PLETE ]    | THIS INFOR     | MATION           |  |  |
|----------------------|--------------------------------|-------------|----------------|------------------|--|--|
| WEARCHECK N          | AME CODE:                      |             |                | _                |  |  |
| OR<br>CUSTOMER:      |                                |             |                |                  |  |  |
| ADDRESS:             |                                |             |                |                  |  |  |
| CITY:                | PHONE:                         |             |                |                  |  |  |
| PROV:                |                                | _ FA        | X:             |                  |  |  |
| POSTAL CODE:         |                                | AT          | TN:            |                  |  |  |
| If yo                | u have any questions           | call 1-800- | 268-2131       |                  |  |  |
| MODEL:               |                                |             |                |                  |  |  |
| COMPONENT:           |                                | OIL C       | CAPACITY:      |                  |  |  |
| OIL BRAND:           |                                | OIL GF      | RADE:          |                  |  |  |
| SAMPLE DATE:         | MM / DD / YY                   |             |                |                  |  |  |
|                      |                                |             |                |                  |  |  |
| CIRCLE ONE<br>ONLY   | Oil Changed<br>Sampled         | ocs         | Sample<br>Only | SO               |  |  |
| Comments:            |                                |             |                |                  |  |  |
|                      |                                |             |                |                  |  |  |
|                      |                                |             |                |                  |  |  |
| Add Tests:           |                                |             |                | 1000-008         |  |  |
| PLACE COMPLE         | TED FORM IN MA                 | ILER (DO    | ON'T STICK     | TO MAILER        |  |  |
| <b>KEEP</b> FOR TRAC | KING THIS SAMP                 | PLE         | <b>V</b> STICK | ON <b>BOTTLE</b> |  |  |
|                      | <b>.</b>                       |             |                |                  |  |  |
|                      | scan to track sa<br>ID or S/N: | ample       |                |                  |  |  |
| 1618 2.5             | ID 01 5/IN.                    |             |                |                  |  |  |
| 611772               |                                |             | <u></u>        |                  |  |  |
| aa                   | Sample Date:                   |             |                |                  |  |  |
|                      |                                |             |                |                  |  |  |
| LH0282587            |                                |             | LH02           | 282587           |  |  |