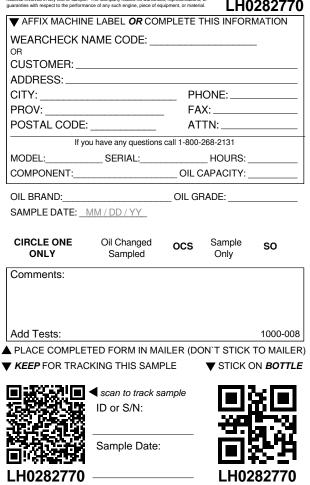

| ▼ AFFIX MACHIN       | E LABEL <b>OR</b> CON          | /PLETE ]    | THIS INFOR     | MATION           |  |  |
|----------------------|--------------------------------|-------------|----------------|------------------|--|--|
| WEARCHECK N          | AME CODE:                      |             |                | _                |  |  |
| OR<br>CUSTOMER:      |                                |             |                |                  |  |  |
| ADDRESS:             |                                |             |                |                  |  |  |
| CITY:                | PHONE:                         |             |                |                  |  |  |
| PROV:                |                                | _ FA        | X:             |                  |  |  |
| POSTAL CODE:         |                                | AT          | TN:            |                  |  |  |
| If yo                | u have any questions           | call 1-800- | 268-2131       |                  |  |  |
| MODEL:               |                                |             |                |                  |  |  |
| COMPONENT:           |                                | OIL C       | CAPACITY:      |                  |  |  |
| OIL BRAND:           |                                | OIL GF      | RADE:          |                  |  |  |
| SAMPLE DATE:         | MM / DD / YY                   |             |                |                  |  |  |
|                      |                                |             |                |                  |  |  |
| CIRCLE ONE<br>ONLY   | Oil Changed<br>Sampled         | ocs         | Sample<br>Only | SO               |  |  |
| Comments:            |                                |             |                |                  |  |  |
|                      |                                |             |                |                  |  |  |
|                      |                                |             |                |                  |  |  |
| Add Tests:           |                                |             |                | 1000-008         |  |  |
| PLACE COMPLE         | TED FORM IN MA                 | ILER (DO    | ON'T STICK     | TO MAILER        |  |  |
| <b>KEEP</b> FOR TRAC | KING THIS SAMP                 | PLE         | <b>V</b> STICK | ON <b>BOTTLE</b> |  |  |
|                      | <b>.</b>                       |             |                |                  |  |  |
|                      | scan to track sa<br>ID or S/N: | ample       |                |                  |  |  |
| 1618 2.5             | ID 01 5/IN.                    |             |                |                  |  |  |
| 611772               |                                |             | <u></u>        |                  |  |  |
| aa                   | Sample Date:                   |             |                |                  |  |  |
|                      |                                |             |                |                  |  |  |
| LH0282587            |                                |             | LH02           | 282587           |  |  |