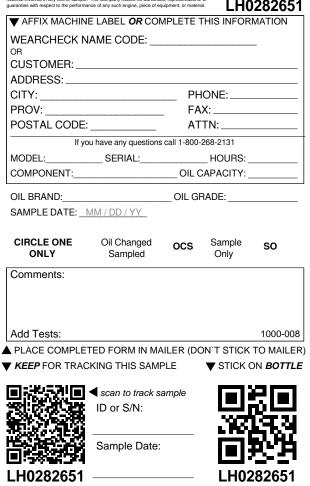

| ▼ AFFIX MACHIN       | E LABEL <b>OR</b> CON          | /PLETE ]    | THIS INFOR     | MATION           |  |  |
|----------------------|--------------------------------|-------------|----------------|------------------|--|--|
| WEARCHECK N          | AME CODE:                      |             |                | _                |  |  |
| OR<br>CUSTOMER:      |                                |             |                |                  |  |  |
| ADDRESS:             |                                |             |                |                  |  |  |
| CITY:                | PHONE:                         |             |                |                  |  |  |
| PROV:                |                                | _ FA        | X:             |                  |  |  |
| POSTAL CODE:         |                                | AT          | TN:            |                  |  |  |
| If yo                | u have any questions           | call 1-800- | 268-2131       |                  |  |  |
| MODEL:               |                                |             |                |                  |  |  |
| COMPONENT:           |                                | OIL C       | CAPACITY:      |                  |  |  |
| OIL BRAND:           |                                | OIL GF      | RADE:          |                  |  |  |
| SAMPLE DATE:         | MM / DD / YY                   |             |                |                  |  |  |
|                      |                                |             |                |                  |  |  |
| CIRCLE ONE<br>ONLY   | Oil Changed<br>Sampled         | ocs         | Sample<br>Only | SO               |  |  |
| Comments:            |                                |             |                |                  |  |  |
|                      |                                |             |                |                  |  |  |
|                      |                                |             |                |                  |  |  |
| Add Tests:           |                                |             |                | 1000-008         |  |  |
| PLACE COMPLE         | TED FORM IN MA                 | ILER (DO    | ON'T STICK     | TO MAILER        |  |  |
| <b>KEEP</b> FOR TRAC | KING THIS SAMP                 | PLE         | <b>V</b> STICK | ON <b>BOTTLE</b> |  |  |
|                      | <b>.</b>                       |             |                |                  |  |  |
|                      | scan to track sa<br>ID or S/N: | ample       |                |                  |  |  |
| 1618 2.5             | ID 01 5/IN.                    |             |                |                  |  |  |
| 611772               |                                |             | <u></u>        |                  |  |  |
| aa                   | Sample Date:                   |             |                |                  |  |  |
|                      |                                |             |                |                  |  |  |
| LH0282587            |                                |             | LH02           | 282587           |  |  |