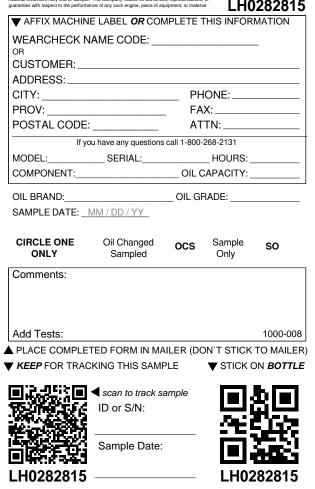

| ▼ AFFIX MACHIN       | E LABEL <b>OR</b> CON          | /PLETE ]    | THIS INFOR     | MATION           |  |  |
|----------------------|--------------------------------|-------------|----------------|------------------|--|--|
| WEARCHECK N          | AME CODE:                      |             |                | _                |  |  |
| OR<br>CUSTOMER:      |                                |             |                |                  |  |  |
| ADDRESS:             |                                |             |                |                  |  |  |
| CITY:                | PHONE:                         |             |                |                  |  |  |
| PROV:                |                                | _ FA        | X:             |                  |  |  |
| POSTAL CODE:         |                                | AT          | TN:            |                  |  |  |
| If yo                | u have any questions           | call 1-800- | 268-2131       |                  |  |  |
| MODEL:               |                                |             |                |                  |  |  |
| COMPONENT:           |                                | OIL C       | CAPACITY:      |                  |  |  |
| OIL BRAND:           |                                | OIL GF      | RADE:          |                  |  |  |
| SAMPLE DATE:         | MM / DD / YY                   |             |                |                  |  |  |
|                      |                                |             |                |                  |  |  |
| CIRCLE ONE<br>ONLY   | Oil Changed<br>Sampled         | ocs         | Sample<br>Only | SO               |  |  |
| Comments:            |                                |             |                |                  |  |  |
|                      |                                |             |                |                  |  |  |
|                      |                                |             |                |                  |  |  |
| Add Tests:           |                                |             |                | 1000-008         |  |  |
| PLACE COMPLE         | TED FORM IN MA                 | ILER (DO    | ON'T STICK     | TO MAILER        |  |  |
| <b>KEEP</b> FOR TRAC | KING THIS SAMP                 | PLE         | <b>V</b> STICK | ON <b>BOTTLE</b> |  |  |
|                      | <b>.</b>                       |             |                |                  |  |  |
|                      | scan to track sa<br>ID or S/N: | ample       |                |                  |  |  |
| 1618 2.5             | ID 01 5/IN.                    |             |                |                  |  |  |
| 611772               |                                |             | <u></u>        |                  |  |  |
| aa                   | Sample Date:                   |             |                |                  |  |  |
|                      |                                |             |                |                  |  |  |
| LH0282587            |                                |             | LH02           | 282587           |  |  |