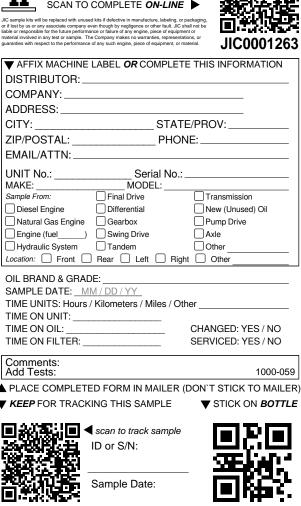

| ▼ AFFIX MACHINE LABEL <b>OR</b> COMPLETE THIS INFORMATION |                            |                                                  |
|-----------------------------------------------------------|----------------------------|--------------------------------------------------|
| DISTRIBUTOR:                                              |                            |                                                  |
| COMPANY:                                                  |                            |                                                  |
| ADDRESS:                                                  |                            |                                                  |
|                                                           |                            | TE/PROV:                                         |
|                                                           |                            | NE:                                              |
| EMAIL/ATTN:                                               |                            |                                                  |
| UNIT No.:                                                 | Serial No.                 | <u>:</u>                                         |
| MAKE:                                                     | MODEL:<br>Final Drive      |                                                  |
| _                                                         |                            | _                                                |
| Diesel Engine                                             | =                          | New (Unused) Oil                                 |
| Natural Gas Engine                                        | -                          | Pump Drive                                       |
| Engine (fuel                                              |                            |                                                  |
| Hydraulic System                                          | Rear Left Rig              | Other                                            |
| TIME ON UNIT:<br>TIME ON OIL:                             | s / Kilometers / Miles / C | Other<br>CHANGED: YES / NO<br>SERVICED: YES / NO |
| Comments:<br>Add Tests:                                   |                            | 1000-059                                         |
| PLACE COMPLETED FORM IN MAILER (DON'T STICK TO MAILER     |                            |                                                  |
|                                                           |                            | ▼ STICK ON BOTTLE                                |
| ·                                                         |                            | ·                                                |
|                                                           | scan to track sample       |                                                  |
|                                                           | ID or S/N:                 | لكازرتكا                                         |
|                                                           |                            | n stier ve                                       |
| 1211111                                                   |                            |                                                  |
| 音楽の時                                                      | Sample Date:               |                                                  |
| ET \$5.2 4 426                                            |                            |                                                  |
| JIC0001215                                                |                            | – JIC0001215                                     |