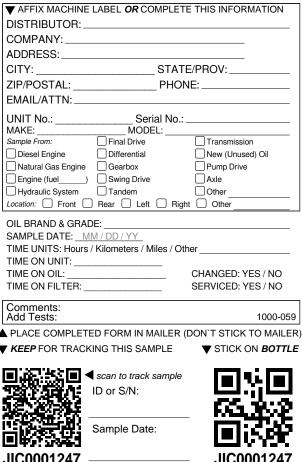

| ▼ AFFIX MACHINE LABEL <b>OR</b> COMPLETE THIS INFORMATION                                                                                |                                         |  |
|------------------------------------------------------------------------------------------------------------------------------------------|-----------------------------------------|--|
|                                                                                                                                          |                                         |  |
|                                                                                                                                          |                                         |  |
| ADDRESS:<br>CITY:                                                                                                                        |                                         |  |
| ZIP/POSTAL:                                                                                                                              |                                         |  |
| EMAIL/ATTN:                                                                                                                              |                                         |  |
| UNIT No.: Se                                                                                                                             |                                         |  |
| MAKE: MOD<br>Sample From: Final Drive                                                                                                    | FI .                                    |  |
| Sample From: Final Drive                                                                                                                 |                                         |  |
| Diesel Engine Differential                                                                                                               | New (Unused) Oil                        |  |
| Natural Gas Engine Gearbox                                                                                                               |                                         |  |
| Engine (fuel)     Swing Drive     Hydraulic System     Tandem                                                                            |                                         |  |
| Location: Front Rear Left                                                                                                                | Other                                   |  |
| OIL BRAND & GRADE:<br>SAMPLE DATE:MM / DD / YY<br>TIME UNITS: Hours / Kilometers / M<br>TIME ON UNIT:<br>TIME ON OIL:<br>TIME ON FILTER: | /liles / Other<br><br>CHANGED: YES / NO |  |
| Comments:<br>Add Tests:                                                                                                                  | 1000-059                                |  |
| PLACE COMPLETED FORM IN N                                                                                                                | MAILER (DON`T STICK TO MAILER)          |  |
| KEEP FOR TRACKING THIS SAI                                                                                                               | MPLE <b>V</b> STICK ON <b>BOTTLE</b>    |  |
| ■ A scan to track                                                                                                                        | sample                                  |  |
| Sample Date                                                                                                                              |                                         |  |
| JIC0001214                                                                                                                               | JIC0001214                              |  |