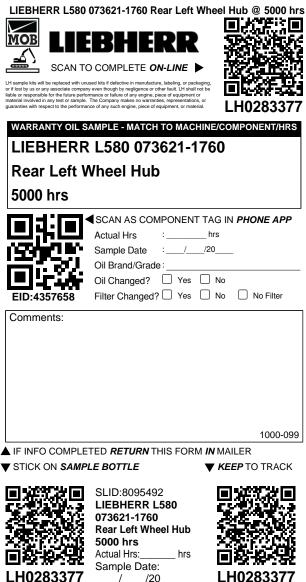

## **Carton Contents:**

7 x Sample Bottles

7 x Sample Mailers

7 x Sample Information Forms (SIFs)

SIF# LH0283372 to LH0283378

scan to track samples from this carton and/or to manage these sample kits

igvee keep for your records  $\,^*$  THESE LABELS PEEL OFF  $\,^*\,\,igvee$  place on return shipping box