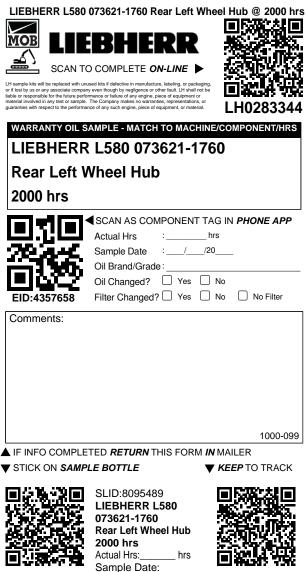

## STICK ON SAMPLE BOTTLE

/ /20

H0283343

102833

| LH | 0 | 2 | 8 | 3 | 3 | 4 | 4 |
|----|---|---|---|---|---|---|---|
|----|---|---|---|---|---|---|---|

/ /20

H0283345

Laboratory: WearCheck Canada Inc. C8-1175 Appleby Line Burlington, ON L7L 5H9 CANADA