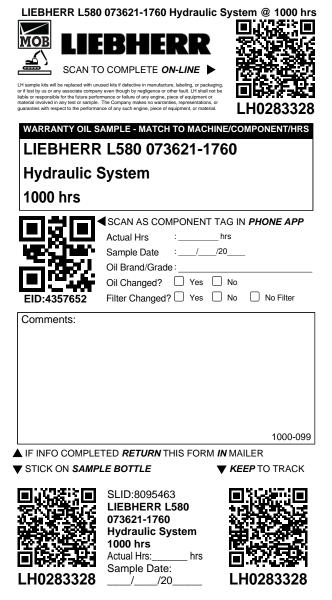

keep for your records \* THESE LABELS PEEL OFF \* V place on return shipping box

scan to track carton/samples

Customer:

Shipped:

| LH | 02 | 83 | 32 | 6 |
|----|----|----|----|---|
|----|----|----|----|---|