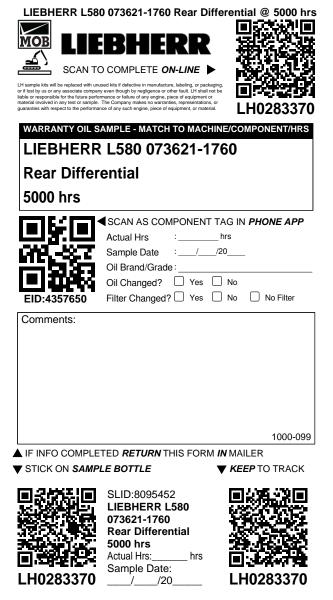

scan to track carton/samples

Customer:

Shipped:

/ /20

H0283365

H0283367

/ /20

/20 /