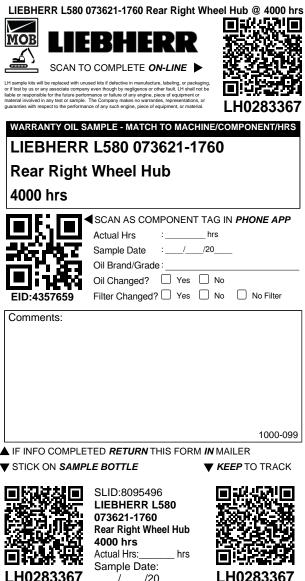

scan to track carton/samples

Customer:

Shipped:

/ /20

H0283365

H0283367

/ /20

/20 /