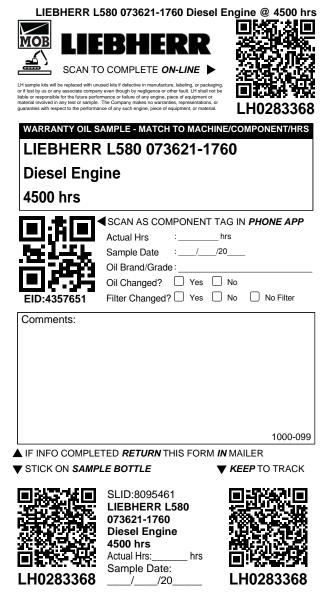

scan to track carton/samples

Customer:

Shipped:

/ /20

H0283365

H0283367

/ /20

/20 /