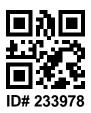

keep for your records \* THESE LABELS PEEL OFF \* V place on return shipping box

scan to track carton/samples

Customer:

Shipped:

| LH | 02 | 83 | 32 | 6 |
|----|----|----|----|---|
|----|----|----|----|---|