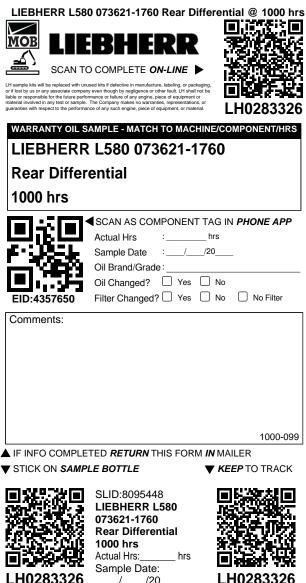

keep for your records \* THESE LABELS PEEL OFF \* V place on return shipping box

scan to track carton/samples

Customer:

Shipped:

| LH | 02 | 83 | 32 | 6 |
|----|----|----|----|---|
|----|----|----|----|---|