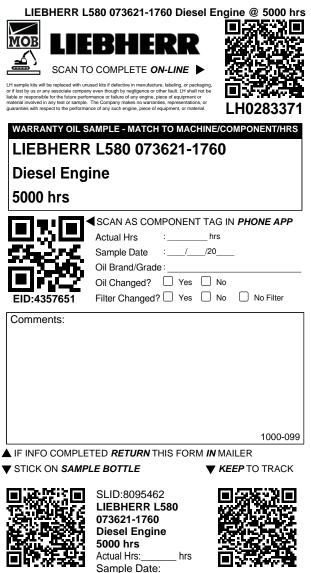

scan to track carton/samples

Customer:

Shipped:

/ /20

H0283365

H0283367

/ /20

/20 /

/ /20

LH0283371

Laboratory: WearCheck Canada Inc. C8-1175 Appleby Line Burlington, ON L7L 5H9 CANADA

9

Ship To: HUBERT & FILS 474 ROUTE 105 BOIS-FRANC, QC J9E 3A9 CA