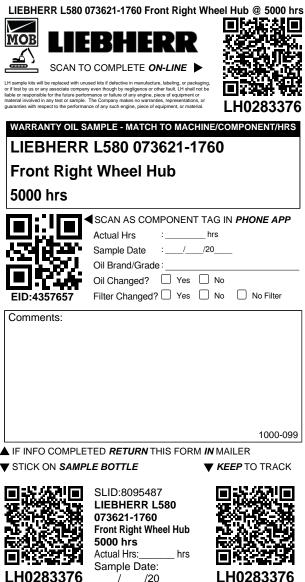

## **Carton Contents:**

7 x Sample Bottles

7 x Sample Mailers

7 x Sample Information Forms (SIFs)

SIF# LH0283372 to LH0283378

scan to track samples from this carton and/or to manage these sample kits

igvee keep for your records  $\,^*$  THESE LABELS PEEL OFF  $\,^*\,\,igvee$  place on return shipping box