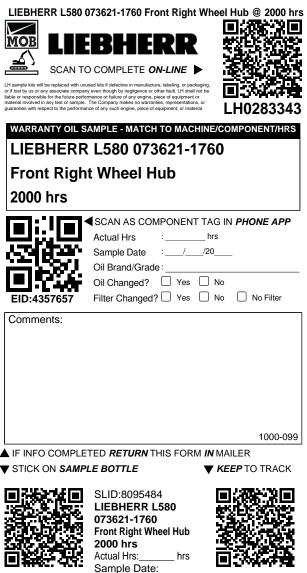

## Carton Contents:

12 x Sample Bottles

12 x Sample Mailers

12 x Sample Information Forms (SIFs)

SIF# LH0283348 to LH0283359

scan to track samples from this carton and/or to manage these sample kits

keep for your records \* THESE LABELS PEEL OFF \* 🔻 place on return shipping box

scan to track carton/samples Customer:

Shipped:

H0283352

/

H0283354

H0283356 /

/20 /

H0283359