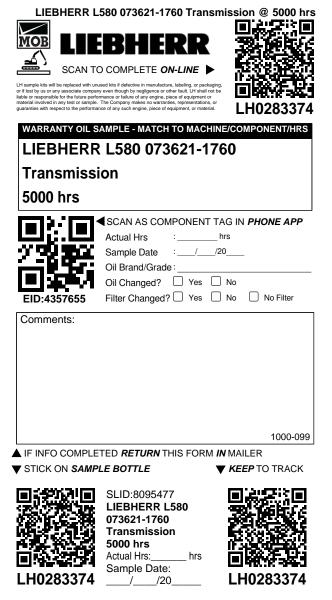

## **Carton Contents:**

7 x Sample Bottles

7 x Sample Mailers

7 x Sample Information Forms (SIFs)

SIF# LH0283372 to LH0283378

scan to track samples from this carton and/or to manage these sample kits

igvee keep for your records  $\,^*$  THESE LABELS PEEL OFF  $\,^*\,\,igvee$  place on return shipping box