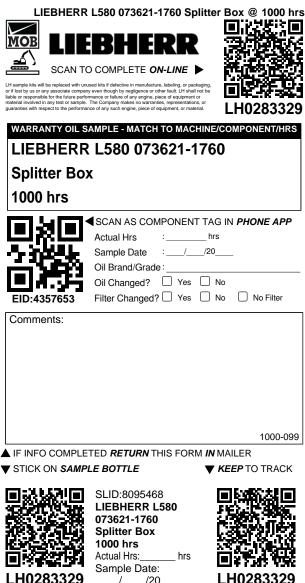

keep for your records \* THESE LABELS PEEL OFF \* V place on return shipping box

scan to track carton/samples

Customer:

Shipped:

| LH | 02 | 83 | 32 | 6 |
|----|----|----|----|---|
|----|----|----|----|---|