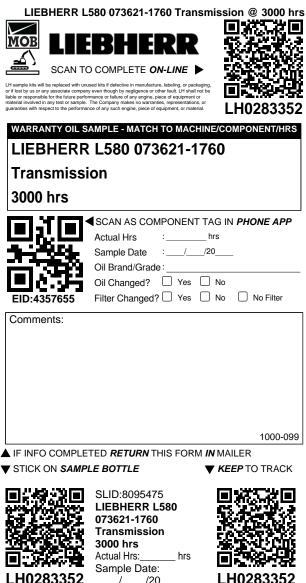

scan to track carton/samples Customer:

Shipped:

H0283352

/

H0283354

H0283356 /

/20 /

H0283359