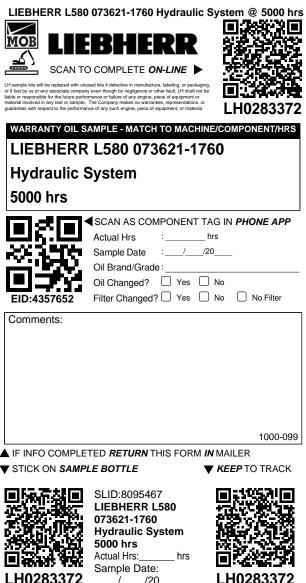

## **Carton Contents:**

7 x Sample Bottles

7 x Sample Mailers

7 x Sample Information Forms (SIFs)

SIF# LH0283372 to LH0283378

scan to track samples from this carton and/or to manage these sample kits

igvee keep for your records  $\,^*$  THESE LABELS PEEL OFF  $\,^*\,\,igvee$  place on return shipping box