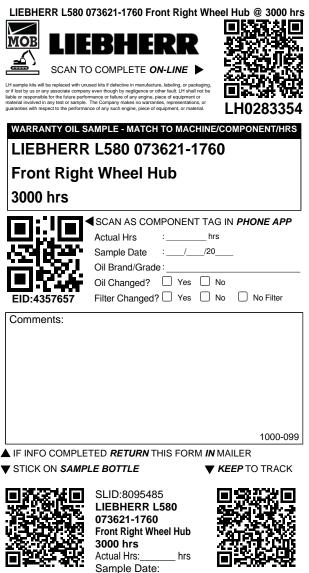

scan to track carton/samples Customer:

Shipped:

H0283352

/

H0283354

H0283356 /

/20 /

H0283359