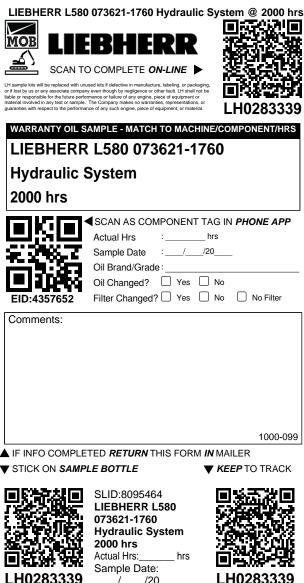

## Carton Contents:

12 x Sample Bottles

- 12 x Sample Mailers
- 12 x Sample Information Forms (SIFs)
- SIF# LH0283324 to LH0283335

scan to track samples from this carton and/or to manage these sample kits

keep for your records \* THESE LABELS PEEL OFF \* V place on return shipping box

scan to track carton/samples

Customer:

Shipped:

| LH | 02 | 83 | 32 | 6 |
|----|----|----|----|---|
|----|----|----|----|---|