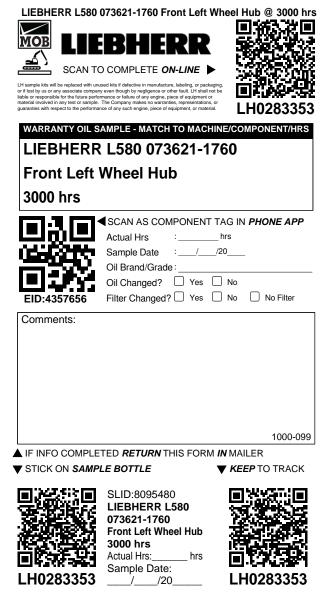

scan to track carton/samples Customer:

Shipped:

H0283352

/

H0283354

H0283356 /

/20 /

H0283359