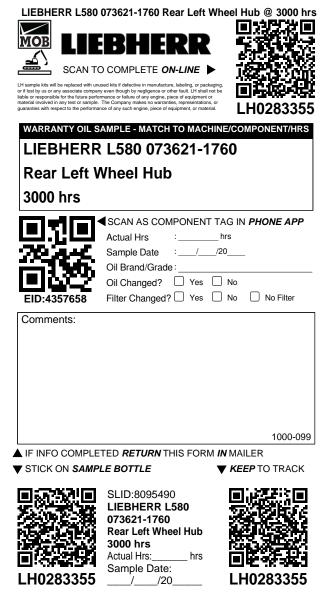

scan to track carton/samples Customer:

Shipped:

H0283352

/

H0283354

H0283356 /

/20 /

H0283359