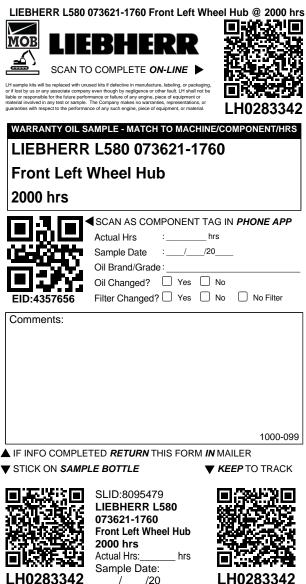

## **Carton Contents:**

12 x Sample Bottles

12 x Sample Mailers

SIF# LH0283336 to LH0283347

scan to track samples from this carton and/or to manage these sample kits

▼ keep for your records \* THESE LABELS PEEL OFF \* ▼ place on return shipping box

scan to track carton/samples Customer:

Shipped:

/ /20

H0283337