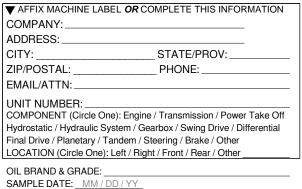

5

scan to track carton/samples

Customer:

Shipped:

| ▼ AFFIX MACHINE LABEL OR CO                                           | MPLETE THIS INFORMATION |
|-----------------------------------------------------------------------|-------------------------|
| COMPANY:                                                              |                         |
| ADDRESS:                                                              |                         |
| CITY:                                                                 | STATE/PROV:             |
| ZIP/POSTAL:                                                           | _ PHONE:                |
| EMAIL/ATTN:                                                           |                         |
|                                                                       |                         |
| COMPONENT (Circle One): Engine / Transmission / Power Take Off        |                         |
| Hydrostatic / Hydraulic System / Gearbox / Swing Drive / Differential |                         |
| Final Drive / Planetary / Tandem / Steering / Brake / Other           |                         |
| LOCATION (Circle One): Left / Right / Front / Rear / Other            |                         |
| OIL BRAND & GRADE:                                                    |                         |

SAMPLE DATE: MM / DD / YY

TIME UNITS: Hours / Kilometers / Miles / Other

TIME ON UNIT:

TIME ON OIL:

TIME ON FILTER: \_

CHANGED: YES / NO SERVICED: YES / NO

Comments:

Add Tests: