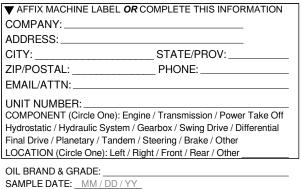

5

scan to track carton/samples

Customer:

Shipped:

| ▼ AFFIX MACHINE LABEL OR CO                                           | MPLETE THIS INFORMATION |
|-----------------------------------------------------------------------|-------------------------|
| COMPANY:                                                              |                         |
| ADDRESS:                                                              |                         |
| CITY:                                                                 | STATE/PROV:             |
| ZIP/POSTAL:                                                           | _ PHONE:                |
| EMAIL/ATTN:                                                           |                         |
|                                                                       |                         |
| COMPONENT (Circle One): Engine / Transmission / Power Take Off        |                         |
| Hydrostatic / Hydraulic System / Gearbox / Swing Drive / Differential |                         |
| Final Drive / Planetary / Tandem / Steering / Brake / Other           |                         |
| LOCATION (Circle One): Left / Right / Front / Rear / Other            |                         |
| OIL BRAND & GRADE:                                                    |                         |

SAMPLE DATE: MM / DD / YY

TIME UNITS: Hours / Kilometers / Miles / Other

TIME ON UNIT:

TIME ON OIL:

TIME ON FILTER: \_

CHANGED: YES / NO SERVICED: YES / NO

Comments:

Add Tests: