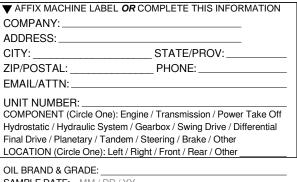

5

scan to track carton/samples

Customer:

Shipped:

| ▼ AFFIX MACHINE LABEL OR CO                                           | MPLETE THIS INFORMATION |
|-----------------------------------------------------------------------|-------------------------|
| COMPANY:                                                              |                         |
| ADDRESS:                                                              |                         |
| CITY:                                                                 | STATE/PROV:             |
| ZIP/POSTAL:                                                           | _ PHONE:                |
| EMAIL/ATTN:                                                           |                         |
|                                                                       |                         |
| COMPONENT (Circle One): Engine / Transmission / Power Take Off        |                         |
| Hydrostatic / Hydraulic System / Gearbox / Swing Drive / Differential |                         |
| Final Drive / Planetary / Tandem / Steering / Brake / Other           |                         |
| LOCATION (Circle One): Left / Right / Front / Rear / Other            |                         |
| OIL BRAND & GRADE:                                                    |                         |