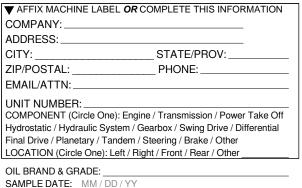

5

scan to track carton/samples

Customer:

Shipped:

| ▼ AFFIX MACHINE LABEL OR CO                                           | MPLETE THIS INFORMATION |
|-----------------------------------------------------------------------|-------------------------|
| COMPANY:                                                              |                         |
| ADDRESS:                                                              |                         |
| CITY:                                                                 | STATE/PROV:             |
| ZIP/POSTAL:                                                           | _ PHONE:                |
| EMAIL/ATTN:                                                           |                         |
|                                                                       |                         |
| COMPONENT (Circle One): Engine / Transmission / Power Take Off        |                         |
| Hydrostatic / Hydraulic System / Gearbox / Swing Drive / Differential |                         |
| Final Drive / Planetary / Tandem / Steering / Brake / Other           |                         |
| LOCATION (Circle One): Left / Right / Front / Rear / Other            |                         |
| OIL BRAND & GRADE:                                                    |                         |

SAMPLE DATE: MM / DD / YY

TIME UNITS: Hours / Kilometers / Miles / Other

TIME ON UNIT:

TIME ON OIL:

TIME ON FILTER: \_

CHANGED: YES / NO SERVICED: YES / NO

Comments:

Add Tests: