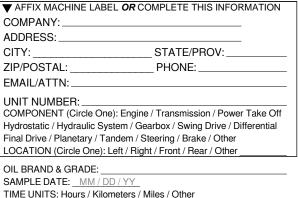

5

scan to track carton/samples

Customer:

Shipped:

| ▼ AFFIX MACHINE LABEL OR CO                                           | MPLETE THIS INFORMATION |
|-----------------------------------------------------------------------|-------------------------|
| COMPANY:                                                              |                         |
| ADDRESS:                                                              |                         |
| CITY:                                                                 | STATE/PROV:             |
| ZIP/POSTAL:                                                           | _ PHONE:                |
| EMAIL/ATTN:                                                           |                         |
|                                                                       |                         |
| COMPONENT (Circle One): Engine / Transmission / Power Take Off        |                         |
| Hydrostatic / Hydraulic System / Gearbox / Swing Drive / Differential |                         |
| Final Drive / Planetary / Tandem / Steering / Brake / Other           |                         |
| LOCATION (Circle One): Left / Right / Front / Rear / Other            |                         |
| OIL BRAND & GRADE:                                                    |                         |

SAMPLE DATE: MM / DD / YY

TIME UNITS: Hours / Kilometers / Miles / Other

TIME ON UNIT:

TIME ON OIL:

TIME ON FILTER: \_

CHANGED: YES / NO SERVICED: YES / NO

Comments:

Add Tests: