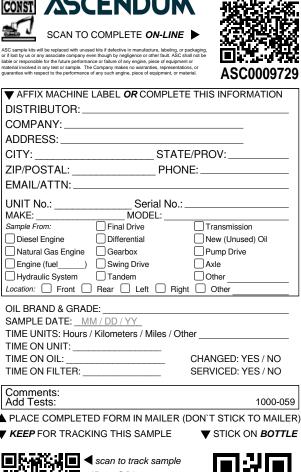

| AFFIX MACHINE LABEL OR CO                                                                                                                        | OMPLETE THIS INFORMATION                |
|--------------------------------------------------------------------------------------------------------------------------------------------------|-----------------------------------------|
| DISTRIBUTOR:                                                                                                                                     |                                         |
| COMPANY:                                                                                                                                         |                                         |
| ADDRESS:                                                                                                                                         |                                         |
| CITY:                                                                                                                                            | _STATE/PROV:                            |
| ZIP/POSTAL:                                                                                                                                      |                                         |
| EMAIL/ATTN:                                                                                                                                      |                                         |
| UNIT No.: Se                                                                                                                                     | rial No.:                               |
| MAKE: MOD                                                                                                                                        | El ·                                    |
| MAKE: MOD<br>Sample From: Final Drive                                                                                                            |                                         |
| Diesel Engine Differential                                                                                                                       | New (Unused) Oil                        |
| Natural Gas Engine Gearbox                                                                                                                       | Pump Drive                              |
| Engine (fuel) Swing Drive                                                                                                                        |                                         |
| Hydraulic System                                                                                                                                 | Other                                   |
| Location: Front Rear Left                                                                                                                        | Right Other                             |
| OIL BRAND & GRADE:<br>SAMPLE DATE: <u>MM / DD / YY</u><br>TIME UNITS: Hours / Kilometers / N<br>TIME ON UNIT:<br>TIME ON OIL:<br>TIME ON FILTER: | CHANGED: YES / NO                       |
| Comments:<br>Add Tests:                                                                                                                          | 1000-059                                |
| PLACE COMPLETED FORM IN                                                                                                                          | MAILER (DON'T STICK TO MAILER           |
|                                                                                                                                                  | MPLE <b>V</b> STICK ON <b>BOTTLE</b>    |
| •                                                                                                                                                | • • • • • • • • • • • • • • • • • • • • |
| scan to track                                                                                                                                    | sample                                  |
| ID or S/N:                                                                                                                                       |                                         |
|                                                                                                                                                  | Sec. Sec. 1                             |
|                                                                                                                                                  |                                         |
| Sample Date                                                                                                                                      |                                         |
| 回えが深き                                                                                                                                            |                                         |
| ASC0009502                                                                                                                                       | ASC0009502                              |