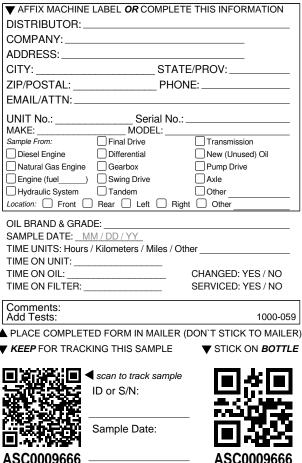

| AFFIX MACHINE LABEL OR CO                                                                                                                        | OMPLETE THIS INFORMATION                |
|--------------------------------------------------------------------------------------------------------------------------------------------------|-----------------------------------------|
| DISTRIBUTOR:                                                                                                                                     |                                         |
| COMPANY:                                                                                                                                         |                                         |
| ADDRESS:                                                                                                                                         |                                         |
| CITY:                                                                                                                                            | _STATE/PROV:                            |
| ZIP/POSTAL:                                                                                                                                      |                                         |
| EMAIL/ATTN:                                                                                                                                      |                                         |
| UNIT No.: Se                                                                                                                                     | rial No.:                               |
| MAKE: MOD                                                                                                                                        | El ·                                    |
| MAKE: MOD<br>Sample From: Final Drive                                                                                                            |                                         |
| Diesel Engine Differential                                                                                                                       | New (Unused) Oil                        |
| Natural Gas Engine Gearbox                                                                                                                       | Pump Drive                              |
| Engine (fuel) Swing Drive                                                                                                                        |                                         |
| Hydraulic System                                                                                                                                 | Other                                   |
| Location: Front Rear Left                                                                                                                        | Right Other                             |
| OIL BRAND & GRADE:<br>SAMPLE DATE: <u>MM / DD / YY</u><br>TIME UNITS: Hours / Kilometers / N<br>TIME ON UNIT:<br>TIME ON OIL:<br>TIME ON FILTER: | CHANGED: YES / NO                       |
| Comments:<br>Add Tests:                                                                                                                          | 1000-059                                |
| PLACE COMPLETED FORM IN                                                                                                                          | MAILER (DON'T STICK TO MAILER           |
|                                                                                                                                                  | MPLE <b>V</b> STICK ON <b>BOTTLE</b>    |
| •                                                                                                                                                | • • • • • • • • • • • • • • • • • • • • |
| scan to track                                                                                                                                    | sample                                  |
| ID or S/N:                                                                                                                                       |                                         |
|                                                                                                                                                  | Sec. Sec. 1                             |
|                                                                                                                                                  |                                         |
| Sample Date                                                                                                                                      |                                         |
| 回えが深き                                                                                                                                            |                                         |
| ASC0009502                                                                                                                                       | ASC0009502                              |