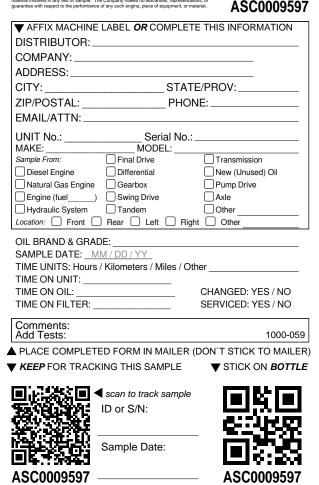

| AFFIX MACHINE LABEL OR CO                                                                                                                        | OMPLETE THIS INFORMATION                |
|--------------------------------------------------------------------------------------------------------------------------------------------------|-----------------------------------------|
| DISTRIBUTOR:                                                                                                                                     |                                         |
| COMPANY:                                                                                                                                         |                                         |
| ADDRESS:                                                                                                                                         |                                         |
| CITY:                                                                                                                                            | _STATE/PROV:                            |
| ZIP/POSTAL:                                                                                                                                      |                                         |
| EMAIL/ATTN:                                                                                                                                      |                                         |
| UNIT No.: Se                                                                                                                                     | rial No.:                               |
| MAKE: MOD                                                                                                                                        | El ·                                    |
| MAKE: MOD<br>Sample From: Final Drive                                                                                                            |                                         |
| Diesel Engine Differential                                                                                                                       | New (Unused) Oil                        |
| Natural Gas Engine Gearbox                                                                                                                       | Pump Drive                              |
| Engine (fuel) Swing Drive                                                                                                                        |                                         |
| Hydraulic System                                                                                                                                 | Other                                   |
| Location: Front Rear Left                                                                                                                        | Right Other                             |
| OIL BRAND & GRADE:<br>SAMPLE DATE: <u>MM / DD / YY</u><br>TIME UNITS: Hours / Kilometers / N<br>TIME ON UNIT:<br>TIME ON OIL:<br>TIME ON FILTER: | CHANGED: YES / NO                       |
| Comments:<br>Add Tests:                                                                                                                          | 1000-059                                |
| PLACE COMPLETED FORM IN                                                                                                                          | MAILER (DON'T STICK TO MAILER           |
|                                                                                                                                                  | MPLE <b>V</b> STICK ON <b>BOTTLE</b>    |
| •                                                                                                                                                | • • • • • • • • • • • • • • • • • • • • |
| scan to track                                                                                                                                    | sample                                  |
| ID or S/N:                                                                                                                                       |                                         |
|                                                                                                                                                  | Sec. Sec. 1                             |
|                                                                                                                                                  |                                         |
| Sample Date                                                                                                                                      |                                         |
| 回えが深き                                                                                                                                            |                                         |
| ASC0009502                                                                                                                                       | ASC0009502                              |