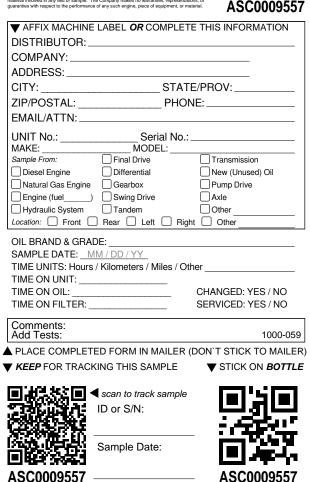

| AFFIX MACHINE LABEL OR CO                                                                                                                        | OMPLETE THIS INFORMATION                |
|--------------------------------------------------------------------------------------------------------------------------------------------------|-----------------------------------------|
| DISTRIBUTOR:                                                                                                                                     |                                         |
| COMPANY:                                                                                                                                         |                                         |
| ADDRESS:                                                                                                                                         |                                         |
| CITY:                                                                                                                                            | _STATE/PROV:                            |
| ZIP/POSTAL:                                                                                                                                      |                                         |
| EMAIL/ATTN:                                                                                                                                      |                                         |
| UNIT No.: Se                                                                                                                                     | rial No.:                               |
| MAKE: MOD                                                                                                                                        | El ·                                    |
| MAKE: MOD<br>Sample From: Final Drive                                                                                                            |                                         |
| Diesel Engine Differential                                                                                                                       | New (Unused) Oil                        |
| Natural Gas Engine Gearbox                                                                                                                       | Pump Drive                              |
| Engine (fuel) Swing Drive                                                                                                                        |                                         |
| Hydraulic System                                                                                                                                 | Other                                   |
| Location: Front Rear Left                                                                                                                        | Right Other                             |
| OIL BRAND & GRADE:<br>SAMPLE DATE: <u>MM / DD / YY</u><br>TIME UNITS: Hours / Kilometers / N<br>TIME ON UNIT:<br>TIME ON OIL:<br>TIME ON FILTER: | CHANGED: YES / NO                       |
| Comments:<br>Add Tests:                                                                                                                          | 1000-059                                |
| PLACE COMPLETED FORM IN                                                                                                                          | MAILER (DON'T STICK TO MAILER           |
|                                                                                                                                                  | MPLE <b>V</b> STICK ON <b>BOTTLE</b>    |
| •                                                                                                                                                | • • • • • • • • • • • • • • • • • • • • |
| scan to track                                                                                                                                    | sample                                  |
| ID or S/N:                                                                                                                                       |                                         |
|                                                                                                                                                  | Sec. Sec. 1                             |
|                                                                                                                                                  |                                         |
| Sample Date                                                                                                                                      |                                         |
| 回えが深き                                                                                                                                            |                                         |
| ASC0009502                                                                                                                                       | ASC0009502                              |