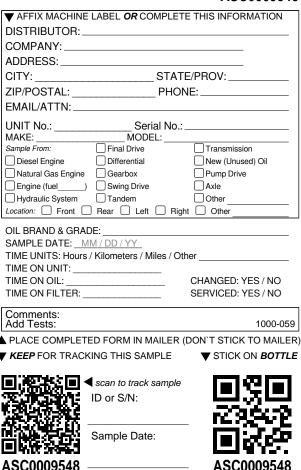

| AFFIX MACHINE LABEL OR CO                                                                                                                        | OMPLETE THIS INFORMATION                |
|--------------------------------------------------------------------------------------------------------------------------------------------------|-----------------------------------------|
| DISTRIBUTOR:                                                                                                                                     |                                         |
| COMPANY:                                                                                                                                         |                                         |
| ADDRESS:                                                                                                                                         |                                         |
| CITY:                                                                                                                                            | _STATE/PROV:                            |
| ZIP/POSTAL:                                                                                                                                      |                                         |
| EMAIL/ATTN:                                                                                                                                      |                                         |
| UNIT No.: Se                                                                                                                                     | rial No.:                               |
| MAKE: MOD                                                                                                                                        | El ·                                    |
| MAKE: MOD<br>Sample From: Final Drive                                                                                                            |                                         |
| Diesel Engine Differential                                                                                                                       | New (Unused) Oil                        |
| Natural Gas Engine Gearbox                                                                                                                       | Pump Drive                              |
| Engine (fuel) Swing Drive                                                                                                                        |                                         |
| Hydraulic System                                                                                                                                 | Other                                   |
| Location: Front Rear Left                                                                                                                        | Right Other                             |
| OIL BRAND & GRADE:<br>SAMPLE DATE: <u>MM / DD / YY</u><br>TIME UNITS: Hours / Kilometers / N<br>TIME ON UNIT:<br>TIME ON OIL:<br>TIME ON FILTER: | CHANGED: YES / NO                       |
| Comments:<br>Add Tests:                                                                                                                          | 1000-059                                |
| PLACE COMPLETED FORM IN                                                                                                                          | MAILER (DON'T STICK TO MAILER           |
|                                                                                                                                                  | MPLE <b>V</b> STICK ON <b>BOTTLE</b>    |
| •                                                                                                                                                | • • • • • • • • • • • • • • • • • • • • |
| scan to track                                                                                                                                    | sample                                  |
| ID or S/N:                                                                                                                                       |                                         |
|                                                                                                                                                  | Sec. Sec. 1                             |
|                                                                                                                                                  |                                         |
| Sample Date                                                                                                                                      |                                         |
| 回えが深き                                                                                                                                            |                                         |
| ASC0009502                                                                                                                                       | ASC0009502                              |