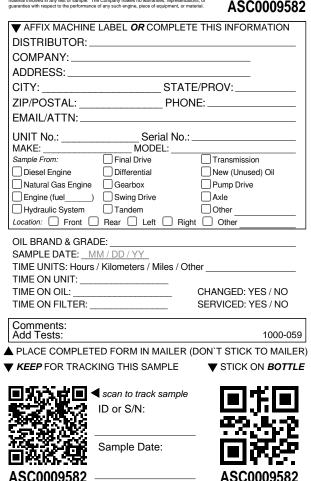

| AFFIX MACHINE LABEL OR CO                                                                                                                        | OMPLETE THIS INFORMATION                |
|--------------------------------------------------------------------------------------------------------------------------------------------------|-----------------------------------------|
| DISTRIBUTOR:                                                                                                                                     |                                         |
| COMPANY:                                                                                                                                         |                                         |
| ADDRESS:                                                                                                                                         |                                         |
| CITY:                                                                                                                                            | _STATE/PROV:                            |
| ZIP/POSTAL:                                                                                                                                      |                                         |
| EMAIL/ATTN:                                                                                                                                      |                                         |
| UNIT No.: Se                                                                                                                                     | rial No.:                               |
| MAKE: MOD                                                                                                                                        | El ·                                    |
| MAKE: MOD<br>Sample From: Final Drive                                                                                                            |                                         |
| Diesel Engine Differential                                                                                                                       | New (Unused) Oil                        |
| Natural Gas Engine Gearbox                                                                                                                       | Pump Drive                              |
| Engine (fuel) Swing Drive                                                                                                                        |                                         |
| Hydraulic System                                                                                                                                 | Other                                   |
| Location: Front Rear Left                                                                                                                        | Right Other                             |
| OIL BRAND & GRADE:<br>SAMPLE DATE: <u>MM / DD / YY</u><br>TIME UNITS: Hours / Kilometers / N<br>TIME ON UNIT:<br>TIME ON OIL:<br>TIME ON FILTER: | CHANGED: YES / NO                       |
| Comments:<br>Add Tests:                                                                                                                          | 1000-059                                |
| PLACE COMPLETED FORM IN                                                                                                                          | MAILER (DON'T STICK TO MAILER           |
|                                                                                                                                                  | MPLE <b>V</b> STICK ON <b>BOTTLE</b>    |
| •                                                                                                                                                | • • • • • • • • • • • • • • • • • • • • |
| scan to track                                                                                                                                    | sample                                  |
| ID or S/N:                                                                                                                                       |                                         |
|                                                                                                                                                  | Sec. Sec. 1                             |
|                                                                                                                                                  |                                         |
| Sample Date                                                                                                                                      |                                         |
| 回えが深き                                                                                                                                            |                                         |
| ASC0009502                                                                                                                                       | ASC0009502                              |