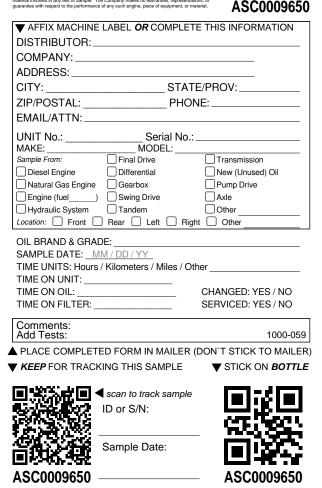

| AFFIX MACHINE LABEL OR CO                                                                                                                        | OMPLETE THIS INFORMATION                |
|--------------------------------------------------------------------------------------------------------------------------------------------------|-----------------------------------------|
| DISTRIBUTOR:                                                                                                                                     |                                         |
| COMPANY:                                                                                                                                         |                                         |
| ADDRESS:                                                                                                                                         |                                         |
| CITY:                                                                                                                                            | _STATE/PROV:                            |
| ZIP/POSTAL:                                                                                                                                      |                                         |
| EMAIL/ATTN:                                                                                                                                      |                                         |
| UNIT No.: Se                                                                                                                                     | rial No.:                               |
| MAKE: MOD                                                                                                                                        | El ·                                    |
| MAKE: MOD<br>Sample From: Final Drive                                                                                                            |                                         |
| Diesel Engine Differential                                                                                                                       | New (Unused) Oil                        |
| Natural Gas Engine Gearbox                                                                                                                       | Pump Drive                              |
| Engine (fuel) Swing Drive                                                                                                                        |                                         |
| Hydraulic System                                                                                                                                 | Other                                   |
| Location: Front Rear Left                                                                                                                        | Right Other                             |
| OIL BRAND & GRADE:<br>SAMPLE DATE: <u>MM / DD / YY</u><br>TIME UNITS: Hours / Kilometers / N<br>TIME ON UNIT:<br>TIME ON OIL:<br>TIME ON FILTER: | CHANGED: YES / NO                       |
| Comments:<br>Add Tests:                                                                                                                          | 1000-059                                |
| PLACE COMPLETED FORM IN                                                                                                                          | MAILER (DON'T STICK TO MAILER           |
|                                                                                                                                                  | MPLE <b>V</b> STICK ON <b>BOTTLE</b>    |
| •                                                                                                                                                | • • • • • • • • • • • • • • • • • • • • |
| scan to track                                                                                                                                    | sample                                  |
| ID or S/N:                                                                                                                                       |                                         |
|                                                                                                                                                  | Sec. Sec. 1                             |
|                                                                                                                                                  |                                         |
| Sample Date                                                                                                                                      |                                         |
| 回えが深き                                                                                                                                            |                                         |
| ASC0009502                                                                                                                                       | ASC0009502                              |