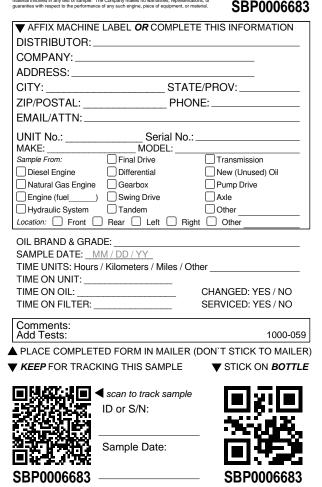

| AFFIX MACHINE LABEL             | <b>OR</b> COMPLETE THIS INFORMATION       |
|---------------------------------|-------------------------------------------|
| DISTRIBUTOR:                    |                                           |
| COMPANY:                        |                                           |
| ADDRESS:                        |                                           |
| CITY:                           | STATE/PROV:                               |
|                                 | PHONE:                                    |
| EMAIL/ATTN:                     |                                           |
| UNIT No.:                       | Serial No.:                               |
| MAKE: Fina                      | MODEL                                     |
|                                 | _                                         |
| Diesel Engine Diffe             | = , ,                                     |
| Natural Gas Engine Gea          |                                           |
| Engine (fuel) Swi               |                                           |
| Hydraulic System Tan            |                                           |
| SAMPLE DATE: MM / DD /          | ters / Miles / Other<br>CHANGED: YES / NO |
| Comments:<br>Add Tests:         | 1000-059                                  |
| PLACE COMPLETED FOR             | M IN MAILER (DON`T STICK TO MAILER        |
| KEEP FOR TRACKING TH            | IIS SAMPLE ▼ STICK ON <b>BOTTLE</b>       |
| ■ Scant<br>Torestore<br>ID or S | o track sample                            |
| SBP0006687                      | e Date: SBP0006687                        |
|                                 | JDFUUU000/                                |