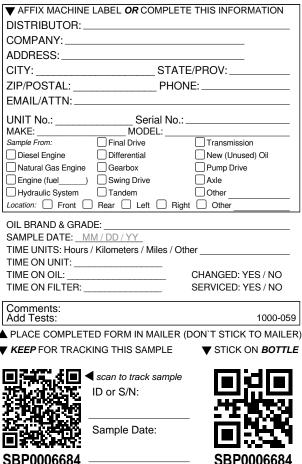

| AFFIX MACHINE LABEL OF         | COMPLETE THIS INFORMATION               |
|--------------------------------|-----------------------------------------|
| DISTRIBUTOR:                   |                                         |
| COMPANY:                       |                                         |
| ADDRESS:                       |                                         |
| CITY:                          | STATE/PROV:                             |
|                                | PHONE:                                  |
| EMAIL/ATTN:                    |                                         |
| UNIT No.:                      | Serial No.:                             |
| MAKE:M<br>Sample From:Final Dr |                                         |
| Sample From: Final Dr          | ive                                     |
| Diesel Engine Differen         | tial Dew (Unused) Oil                   |
| Natural Gas Engine Gearbo      |                                         |
| Engine (fuel) Swing [          |                                         |
| Hydraulic System               |                                         |
| Location: Front Rear           | Left Right Other                        |
| OIL BRAND & GRADE:             |                                         |
| SAMPLE DATE: MM / DD / Y       | <u>/</u>                                |
| TIME UNITS: Hours / Kilometer  | s / Miles / Other                       |
|                                |                                         |
|                                | CHANGED: YES / NO<br>SERVICED: YES / NO |
| TIME ON FILTER:                | SERVICED: YES / NO                      |
| Comments:<br>Add Tests:        | 1000.050                                |
|                                | 1000-059                                |
|                                | IN MAILER (DON`T STICK TO MAILER        |
| KEEP FOR TRACKING THIS         | SAMPLE <b>V</b> STICK ON <b>BOTTLE</b>  |
| 티프로 가 에너 ㅋㅋㅋ ㅋㅋ                |                                         |
| Scan to tr                     |                                         |
| ID or S/N                      |                                         |
| A                              | F6_60                                   |
| Sample [                       |                                         |
| Sample L                       |                                         |
|                                |                                         |
| SBP0006681 ———                 | SBP0006681                              |