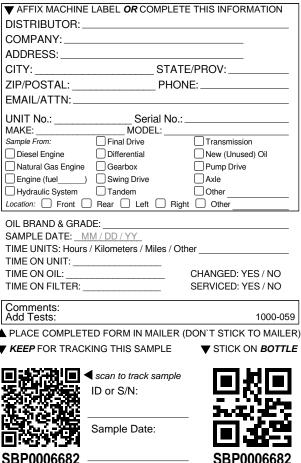

| ▼ AFFIX MACHINE LABEL <b>OR</b> COMPLETE THIS INFORMATION |                      |                    |  |
|-----------------------------------------------------------|----------------------|--------------------|--|
|                                                           |                      |                    |  |
| COMPANY:                                                  |                      |                    |  |
| ADDRESS:                                                  |                      |                    |  |
| CITY:                                                     | STATE                | E/PROV:            |  |
| ZIP/POSTAL:                                               | PHON                 | IE:                |  |
| EMAIL/ATTN:                                               |                      |                    |  |
| UNIT No.:                                                 | Serial No.:          |                    |  |
| MAKE:                                                     | MODEL:               |                    |  |
|                                                           |                      | (                  |  |
| Diesel Engine                                             | _                    | New (Unused) Oil   |  |
| Natural Gas Engine                                        |                      | Pump Drive         |  |
| Hydraulic System                                          | = •                  | Other              |  |
| - , ,                                                     | Rear Left Right      |                    |  |
|                                                           | DE:                  |                    |  |
| SAMPLE DATE:M                                             | M / DD / YY          |                    |  |
| TIME UNITS: Hours / Kilometers / Miles / Other            |                      |                    |  |
| TIME ON UNIT:                                             |                      |                    |  |
| TIME ON OIL:                                              |                      | CHANGED: YES / NO  |  |
| TIME ON FILTER:                                           |                      | SERVICED: YES / NO |  |
| Comments:                                                 |                      | 1000.050           |  |
| Add Tests:                                                |                      | 1000-059           |  |
|                                                           | ,                    |                    |  |
| KEEP FOR TRACK                                            | ING THIS SAMPLE      | ▼ STICK ON BOTTLE  |  |
| n                                                         | scan to track sample |                    |  |
|                                                           | ID or S/N:           |                    |  |
| 721 6 6                                                   | ID 01 3/N.           |                    |  |
| <b>还有这一些</b> 。                                            |                      | , New Market       |  |
|                                                           | Sample Date:         |                    |  |
|                                                           |                      |                    |  |
| SBP0006686 -                                              |                      | SBP0006686         |  |