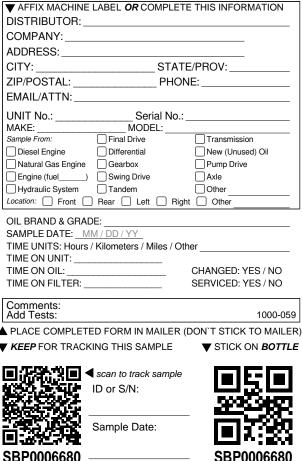

| AFFIX MACHINE LABEL OF         | COMPLETE THIS INFORMATION               |
|--------------------------------|-----------------------------------------|
| DISTRIBUTOR:                   |                                         |
| COMPANY:                       |                                         |
| ADDRESS:                       |                                         |
| CITY:                          | STATE/PROV:                             |
|                                | PHONE:                                  |
| EMAIL/ATTN:                    |                                         |
| UNIT No.:                      | Serial No.:                             |
| MAKE:M<br>Sample From:Final Dr |                                         |
| Sample From: Final Dr          | ive                                     |
| Diesel Engine Differen         | tial Dew (Unused) Oil                   |
| Natural Gas Engine Gearbo      |                                         |
| Engine (fuel) Swing [          |                                         |
| Hydraulic System               |                                         |
| Location: Front Rear           | Left Right Other                        |
| OIL BRAND & GRADE:             |                                         |
| SAMPLE DATE: MM / DD / Y       | <u>/</u>                                |
| TIME UNITS: Hours / Kilometer  | s / Miles / Other                       |
|                                |                                         |
|                                | CHANGED: YES / NO<br>SERVICED: YES / NO |
| TIME ON FILTER:                | SERVICED: YES / NO                      |
| Comments:<br>Add Tests:        | 1000.050                                |
|                                | 1000-059                                |
|                                | IN MAILER (DON`T STICK TO MAILER        |
| KEEP FOR TRACKING THIS         | SAMPLE <b>V</b> STICK ON <b>BOTTLE</b>  |
| 티프로 가 에너 ㅋㅋㅋ ㅋㅋ                |                                         |
| Scan to tr                     |                                         |
| ID or S/N                      |                                         |
| A                              | F6_60                                   |
| Sample [                       |                                         |
| Sample L                       |                                         |
|                                |                                         |
| SBP0006681 ———                 | SBP0006681                              |