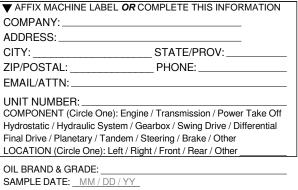

▼ keep for your records \* THESE LABELS PEEL OFF \* ▼ place on return shipping box

scan to track carton/samples Customer:

Shipped:

| ▼ AFFIX MACHINE LABEL OR CO          | OMPLETE THIS INFORMATION           |
|--------------------------------------|------------------------------------|
| COMPANY:                             |                                    |
| ADDRESS:                             |                                    |
| CITY:                                | _STATE/PROV:                       |
| ZIP/POSTAL:                          | _ PHONE:                           |
| EMAIL/ATTN:                          |                                    |
| UNIT NUMBER:                         |                                    |
| COMPONENT (Circle One): Engine       | / Transmission / Power Take Off    |
| Hydrostatic / Hydraulic System / Ge  | arbox / Swing Drive / Differential |
| Final Drive / Planetary / Tandem / S | teering / Brake / Other            |
| LOCATION (Circle One): Left / Right  | nt / Front / Rear / Other          |
|                                      |                                    |

OIL BRAND & GRADE: \_

SAMPLE DATE: MM / DD / YY

TIME UNITS: Hours / Kilometers / Miles / Other

TIME ON UNIT: \_\_\_\_\_

TIME ON OIL:

TIME ON FILTER: \_\_\_\_

CHANGED: YES / NO SERVICED: YES / NO

Comments: