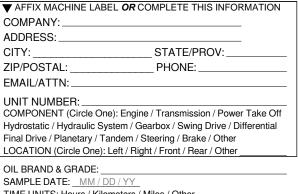

▼ keep for your records \* THESE LABELS PEEL OFF \* ▼ place on return shipping box

scan to track carton/samples Customer:

Shipped:

| ▼ AFFIX MACHINE LABEL OR CO          | OMPLETE THIS INFORMATION           |
|--------------------------------------|------------------------------------|
| COMPANY:                             |                                    |
| ADDRESS:                             |                                    |
| CITY:                                | _STATE/PROV:                       |
| ZIP/POSTAL:                          | _ PHONE:                           |
| EMAIL/ATTN:                          |                                    |
| UNIT NUMBER:                         |                                    |
| COMPONENT (Circle One): Engine       | / Transmission / Power Take Off    |
| Hydrostatic / Hydraulic System / Ge  | arbox / Swing Drive / Differential |
| Final Drive / Planetary / Tandem / S | teering / Brake / Other            |
| LOCATION (Circle One): Left / Right  | nt / Front / Rear / Other          |
|                                      |                                    |

OIL BRAND & GRADE: \_

SAMPLE DATE: MM / DD / YY

TIME UNITS: Hours / Kilometers / Miles / Other

TIME ON UNIT: \_\_\_\_\_

TIME ON OIL:

TIME ON FILTER: \_\_\_\_

CHANGED: YES / NO SERVICED: YES / NO

Comments: