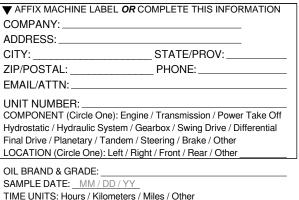

▼ keep for your records \* THESE LABELS PEEL OFF \* ▼ place on return shipping box

scan to track carton/samples Customer:

Shipped:

| ▼ AFFIX MACHINE LABEL OR CO          | OMPLETE THIS INFORMATION           |
|--------------------------------------|------------------------------------|
| COMPANY:                             |                                    |
| ADDRESS:                             |                                    |
| CITY:                                | _STATE/PROV:                       |
| ZIP/POSTAL:                          | _ PHONE:                           |
| EMAIL/ATTN:                          |                                    |
| UNIT NUMBER:                         |                                    |
| COMPONENT (Circle One): Engine       | / Transmission / Power Take Off    |
| Hydrostatic / Hydraulic System / Ge  | arbox / Swing Drive / Differential |
| Final Drive / Planetary / Tandem / S | teering / Brake / Other            |
| LOCATION (Circle One): Left / Right  | nt / Front / Rear / Other          |
|                                      |                                    |

PLACE COMPLETED FORM IN MAILER (DON'T STICK TO MAILER)

**KEEP** FOR TRACKING THIS SAMPLE

scan to track sample
ID or S/N:

Sample Date:

| ▼ AFFIX MACHINE LABEL OR CO          | OMPLETE THIS INFORMATION           |
|--------------------------------------|------------------------------------|
| COMPANY:                             |                                    |
| ADDRESS:                             |                                    |
| CITY:                                | _STATE/PROV:                       |
| ZIP/POSTAL:                          | _ PHONE:                           |
| EMAIL/ATTN:                          |                                    |
| UNIT NUMBER:                         |                                    |
| COMPONENT (Circle One): Engine       | / Transmission / Power Take Off    |
| Hydrostatic / Hydraulic System / Ge  | arbox / Swing Drive / Differential |
| Final Drive / Planetary / Tandem / S | teering / Brake / Other            |
| LOCATION (Circle One): Left / Righ   | it / Front / Rear / Other          |
| OIL BRAND & GRADE:                   |                                    |
|                                      |                                    |

scan to track sample
ID or S/N:

Sample Date:

| ▼ AFFIX MACHINE LABEL OR C                                            | OMPLETE THIS INFORMATION          |
|-----------------------------------------------------------------------|-----------------------------------|
| COMPANY:                                                              |                                   |
| ADDRESS:                                                              |                                   |
| CITY:                                                                 | _ STATE/PROV:                     |
| ZIP/POSTAL:                                                           |                                   |
| EMAIL/ATTN:                                                           |                                   |
| UNIT NUMBER:                                                          |                                   |
| COMPONENT (Circle One): Engine                                        | e / Transmission / Power Take Off |
| Hydrostatic / Hydraulic System / Gearbox / Swing Drive / Differential |                                   |
| Final Drive / Planetary / Tandem / Steering / Brake / Other           |                                   |
| LOCATION (Circle One): Left / Rigl                                    | nt / Front / Rear / Other         |
| OIL BRAND & GRADE:                                                    |                                   |
| SAMPLE DATE: MM/DD/YY                                                 |                                   |

Comments:

Add Tests:

1000-058

PLACE COMPLETED FORM IN MAILER (DON'T STICK TO MAILER)

**KEEP** FOR TRACKING THIS SAMPLE

scan to track sample
ID or S/N:

Sample Date:

| ▼ AFFIX MACHINE LABEL OR CO                                 | MPLETE THIS INFORMATION            |
|-------------------------------------------------------------|------------------------------------|
| COMPANY:                                                    |                                    |
| ADDRESS:                                                    |                                    |
| CITY:                                                       | STATE/PROV:                        |
| ZIP/POSTAL:                                                 | _ PHONE:                           |
| EMAIL/ATTN:                                                 |                                    |
| UNIT NUMBER:                                                |                                    |
| COMPONENT (Circle One): Engine                              | / Transmission / Power Take Off    |
| Hydrostatic / Hydraulic System / Gea                        | arbox / Swing Drive / Differential |
| Final Drive / Planetary / Tandem / Steering / Brake / Other |                                    |
| LOCATION (Circle One): Left / Righ                          | t / Front / Rear / Other           |
| OIL BRAND & GRADE:                                          |                                    |
|                                                             |                                    |

1000-058

PLACE COMPLETED FORM IN MAILER (DON'T STICK TO MAILER)

**KEEP** FOR TRACKING THIS SAMPLE

scan to track sample ID or S/N:

Sample Date:

| ▼ AFFIX MACHINE LABEL OR CO            | MPLETE THIS INFORMATION           |
|----------------------------------------|-----------------------------------|
| COMPANY:                               |                                   |
| ADDRESS:                               |                                   |
| CITY:                                  | STATE/PROV:                       |
| ZIP/POSTAL:                            | _ PHONE:                          |
| EMAIL/ATTN:                            |                                   |
| UNIT NUMBER:                           |                                   |
| COMPONENT (Circle One): Engine         | / Transmission / Power Take Off   |
| Hydrostatic / Hydraulic System / Gea   | rbox / Swing Drive / Differential |
| Final Drive / Planetary / Tandem / Ste | eering / Brake / Other            |
| LOCATION (Circle One): Left / Right    | / Front / Rear / Other            |
| OIL BRAND & GRADE:                     |                                   |
| SAMPLE DATE: MM/DD/YY                  |                                   |

1000-058

PLACE COMPLETED FORM IN MAILER (DON'T STICK TO MAILER)

**KEEP** FOR TRACKING THIS SAMPLE

scan to track sample
ID or S/N:

Sample Date:

| AFFIX MACHINE LABEL OR COMP                                                                                                                                                                                                                                                          | LETE THIS INFORMATION |
|--------------------------------------------------------------------------------------------------------------------------------------------------------------------------------------------------------------------------------------------------------------------------------------|-----------------------|
| COMPANY:                                                                                                                                                                                                                                                                             |                       |
| ADDRESS:                                                                                                                                                                                                                                                                             |                       |
| CITY: ST                                                                                                                                                                                                                                                                             | ATE/PROV:             |
| ZIP/POSTAL: PH                                                                                                                                                                                                                                                                       | 10NE:                 |
| EMAIL/ATTN:                                                                                                                                                                                                                                                                          |                       |
| UNIT NUMBER:<br>COMPONENT (Circle One): Engine / Transmission / Power Take Off<br>Hydrostatic / Hydraulic System / Gearbox / Swing Drive / Differential<br>Final Drive / Planetary / Tandem / Steering / Brake / Other<br>LOCATION (Circle One): Left / Right / Front / Rear / Other |                       |
| OIL BRAND & GRADE:                                                                                                                                                                                                                                                                   |                       |
| SAMPLE DATE: MM/DD/YY                                                                                                                                                                                                                                                                |                       |

scan to track sample
ID or S/N:

Sample Date:

| ▼ AFFIX MACHINE LABEL OR C                                                                                                                                                                                             | OMPLETE THIS INFORMATION  |
|------------------------------------------------------------------------------------------------------------------------------------------------------------------------------------------------------------------------|---------------------------|
| COMPANY:                                                                                                                                                                                                               |                           |
| ADDRESS:                                                                                                                                                                                                               |                           |
| CITY:                                                                                                                                                                                                                  | STATE/PROV:               |
| ZIP/POSTAL:                                                                                                                                                                                                            | PHONE:                    |
| EMAIL/ATTN:                                                                                                                                                                                                            |                           |
| UNIT NUMBER:<br>COMPONENT (Circle One): Engine / Transmission / Power Take Off<br>Hydrostatic / Hydraulic System / Gearbox / Swing Drive / Differential<br>Final Drive / Planetary / Tandem / Steering / Brake / Other |                           |
| LOCATION (Circle One): Left / Rig                                                                                                                                                                                      | ht / Front / Rear / Other |
| OIL BRAND & GRADE:<br>SAMPLE DATE:                                                                                                                                                                                     |                           |

PLACE COMPLETED FORM IN MAILER (DON'T STICK TO MAILER)

**KEEP** FOR TRACKING THIS SAMPLE

scan to track sample ID or S/N:

Sample Date:

| ▼ AFFIX MACHINE LABEL OR CO                                                                                                                                                                                                                                                          | MPLETE THIS INFORMATION |
|--------------------------------------------------------------------------------------------------------------------------------------------------------------------------------------------------------------------------------------------------------------------------------------|-------------------------|
| COMPANY:                                                                                                                                                                                                                                                                             |                         |
| ADDRESS:                                                                                                                                                                                                                                                                             |                         |
| CITY:                                                                                                                                                                                                                                                                                |                         |
| ZIP/POSTAL:                                                                                                                                                                                                                                                                          | PHONE:                  |
| EMAIL/ATTN:                                                                                                                                                                                                                                                                          |                         |
| UNIT NUMBER:<br>COMPONENT (Circle One): Engine / Transmission / Power Take Off<br>Hydrostatic / Hydraulic System / Gearbox / Swing Drive / Differential<br>Final Drive / Planetary / Tandem / Steering / Brake / Other<br>LOCATION (Circle One): Left / Right / Front / Rear / Other |                         |
|                                                                                                                                                                                                                                                                                      |                         |
| SAMPLE DATE: MM/DD/YY                                                                                                                                                                                                                                                                |                         |

Add Tests:

1000-058

PLACE COMPLETED FORM IN MAILER (DON'T STICK TO MAILER)

**KEEP** FOR TRACKING THIS SAMPLE

scan to track sample ID or S/N:

Sample Date:

| AFFIX MACHINE LABEL OR CO                                   | OMPLETE THIS INFORMATION           |
|-------------------------------------------------------------|------------------------------------|
| COMPANY:                                                    |                                    |
| ADDRESS:                                                    |                                    |
| CITY:                                                       | _STATE/PROV:                       |
| ZIP/POSTAL:                                                 | _ PHONE:                           |
| EMAIL/ATTN:                                                 |                                    |
| UNIT NUMBER:                                                |                                    |
| COMPONENT (Circle One): Engine                              | / Transmission / Power Take Off    |
| Hydrostatic / Hydraulic System / Ge                         | arbox / Swing Drive / Differential |
| Final Drive / Planetary / Tandem / Steering / Brake / Other |                                    |
| LOCATION (Circle One): Left / Righ                          | nt / Front / Rear / Other          |
| OIL BRAND & GRADE:                                          |                                    |
| SAMPLE DATE: MM / DD / YY                                   |                                    |