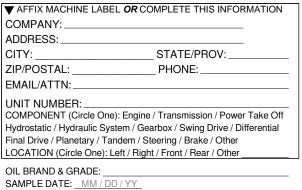

▼ keep for your records \* THESE LABELS PEEL OFF \* ▼ place on return shipping box

scan to track carton/samples Customer:

Shipped:

| ▼ AFFIX MACHINE LABEL OR CO          | OMPLETE THIS INFORMATION           |
|--------------------------------------|------------------------------------|
| COMPANY:                             |                                    |
| ADDRESS:                             |                                    |
| CITY:                                | _STATE/PROV:                       |
| ZIP/POSTAL:                          | _ PHONE:                           |
| EMAIL/ATTN:                          |                                    |
| UNIT NUMBER:                         |                                    |
| COMPONENT (Circle One): Engine       | / Transmission / Power Take Off    |
| Hydrostatic / Hydraulic System / Ge  | arbox / Swing Drive / Differential |
| Final Drive / Planetary / Tandem / S | teering / Brake / Other            |
| LOCATION (Circle One): Left / Right  | nt / Front / Rear / Other          |
|                                      |                                    |

OIL BRAND & GRADE: \_

SAMPLE DATE: MM / DD / YY

TIME UNITS: Hours / Kilometers / Miles / Other

TIME ON UNIT: \_\_\_\_\_

TIME ON OIL:

TIME ON FILTER: \_\_\_\_

CHANGED: YES / NO SERVICED: YES / NO

Comments: