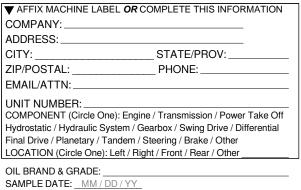

▼ keep for your records \* THESE LABELS PEEL OFF \* ▼ place on return shipping box

scan to track carton/samples Customer:

Shipped:

| ▼ AFFIX MACHINE LABEL OR CO          | OMPLETE THIS INFORMATION           |
|--------------------------------------|------------------------------------|
| COMPANY:                             |                                    |
| ADDRESS:                             |                                    |
| CITY:                                | _STATE/PROV:                       |
| ZIP/POSTAL:                          | _ PHONE:                           |
| EMAIL/ATTN:                          |                                    |
| UNIT NUMBER:                         |                                    |
| COMPONENT (Circle One): Engine       | / Transmission / Power Take Off    |
| Hydrostatic / Hydraulic System / Ge  | arbox / Swing Drive / Differential |
| Final Drive / Planetary / Tandem / S | teering / Brake / Other            |
| LOCATION (Circle One): Left / Right  | nt / Front / Rear / Other          |
|                                      |                                    |

OIL BRAND & GRADE: \_

SAMPLE DATE: MM / DD / YY

TIME UNITS: Hours / Kilometers / Miles / Other

TIME ON UNIT: \_\_\_\_\_

TIME ON OIL:

TIME ON FILTER: \_\_\_\_

CHANGED: YES / NO SERVICED: YES / NO

Comments: