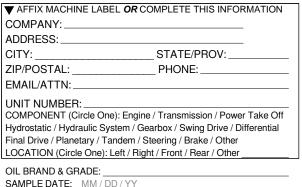

▼ keep for your records \* THESE LABELS PEEL OFF \* ▼ place on return shipping box

scan to track carton/samples Customer:

Shipped:

| ▼ AFFIX MACHINE LABEL OR CO          | OMPLETE THIS INFORMATION           |
|--------------------------------------|------------------------------------|
| COMPANY:                             |                                    |
| ADDRESS:                             |                                    |
| CITY:                                | _STATE/PROV:                       |
| ZIP/POSTAL:                          | _ PHONE:                           |
| EMAIL/ATTN:                          |                                    |
| UNIT NUMBER:                         |                                    |
| COMPONENT (Circle One): Engine       | / Transmission / Power Take Off    |
| Hydrostatic / Hydraulic System / Ge  | arbox / Swing Drive / Differential |
| Final Drive / Planetary / Tandem / S | teering / Brake / Other            |
| LOCATION (Circle One): Left / Right  | nt / Front / Rear / Other          |
|                                      |                                    |

OIL BRAND & GRADE: \_

SAMPLE DATE: MM / DD / YY

TIME UNITS: Hours / Kilometers / Miles / Other

TIME ON UNIT: \_\_\_\_\_

TIME ON OIL:

TIME ON FILTER: \_\_\_\_

CHANGED: YES / NO SERVICED: YES / NO

Comments: