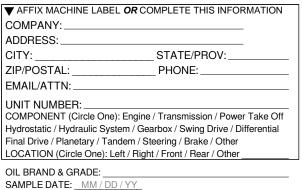

▼ keep for your records \* THESE LABELS PEEL OFF \* ▼ place on return shipping box

scan to track carton/samples Customer:

Shipped:

| ▼ AFFIX MACHINE LABEL OR CO          | OMPLETE THIS INFORMATION           |
|--------------------------------------|------------------------------------|
| COMPANY:                             |                                    |
| ADDRESS:                             |                                    |
| CITY:                                | _STATE/PROV:                       |
| ZIP/POSTAL:                          | _ PHONE:                           |
| EMAIL/ATTN:                          |                                    |
| UNIT NUMBER:                         |                                    |
| COMPONENT (Circle One): Engine       | / Transmission / Power Take Off    |
| Hydrostatic / Hydraulic System / Ge  | arbox / Swing Drive / Differential |
| Final Drive / Planetary / Tandem / S | teering / Brake / Other            |
| LOCATION (Circle One): Left / Right  | nt / Front / Rear / Other          |
|                                      |                                    |

OIL BRAND & GRADE: \_

SAMPLE DATE: MM / DD / YY

TIME UNITS: Hours / Kilometers / Miles / Other

TIME ON UNIT: \_\_\_\_\_

TIME ON OIL:

TIME ON FILTER: \_\_\_\_

CHANGED: YES / NO SERVICED: YES / NO

Comments: