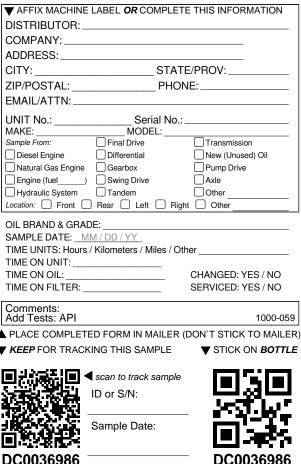

| ▼ AFFIX MACHINE               | E LABEL OR COMPLE          | TE THIS INFORMATION                             |
|-------------------------------|----------------------------|-------------------------------------------------|
| DISTRIBUTOR:                  |                            |                                                 |
| COMPANY:                      |                            |                                                 |
| ADDRESS:                      |                            |                                                 |
| CITY:                         | STAT                       | ΓΕ/PROV:                                        |
|                               |                            | NE:                                             |
| EMAIL/ATTN:                   |                            |                                                 |
| UNIT No.:                     | Serial No.                 | :                                               |
| MAKE:                         | MODEL:<br>Final Drive      |                                                 |
|                               | =                          | =                                               |
| Diesel Engine                 | =                          | New (Unused) Oil                                |
| Natural Gas Engine            |                            | Pump Drive                                      |
| Engine (fuel                  |                            |                                                 |
| Hydraulic System              | Rear Left Rig              | Other                                           |
| TIME ON UNIT:<br>TIME ON OIL: | s / Kilometers / Miles / O | ther<br>CHANGED: YES / NO<br>SERVICED: YES / NO |
| Comments:<br>Add Tests: API   |                            | 1000-059                                        |
| PLACE COMPLET                 | ED FORM IN MAILER          | (DON'T STICK TO MAILER                          |
| KEEP FOR TRAC                 | KING THIS SAMPLE           | STICK ON BOTTLE                                 |
|                               |                            |                                                 |
| 回外遊送回:                        | scan to track sample       |                                                 |
|                               | ID or S/N:                 |                                                 |
| 3.0.0.6.6.6                   |                            |                                                 |
|                               | Sample Date:               |                                                 |
|                               | -                          |                                                 |
| DC0036937                     |                            | DC0036937                                       |
| D00000001                     |                            | D00030331                                       |