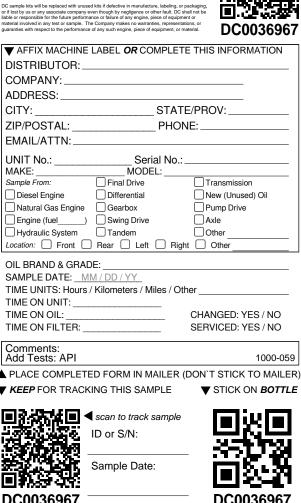

SCAN TO COMPLETE ON-LINE

e ► 444 r persenting. Setal not be metror tations, DC0036966

DC sample kits will be replaced with runsed kits if defective in manufacture, labeling, or packaging, or if lost by us or any associate company even though by negligence or other laub. DC shall not be label or responsible for the future performance or failure of any engine, piece of equipment or material involved in any test or sample. The Company makes no warranties, representations, or guaranties with respect to the performance of any such engine, piece of equipment, or material.

| AFFIX MACHINE                         | E LABEL OR COMPLE          | TE THIS INFORM                       | IATION   |
|---------------------------------------|----------------------------|--------------------------------------|----------|
| DISTRIBUTOR: _                        |                            |                                      |          |
| COMPANY:                              |                            |                                      |          |
| ADDRESS:                              |                            |                                      |          |
|                                       | STA                        |                                      |          |
|                                       | PHC                        |                                      |          |
|                                       |                            |                                      |          |
| UNIT No.:                             | Serial No.                 | :                                    |          |
| MAKE:                                 | MODEL:<br>Final Drive      |                                      |          |
|                                       | =                          | Ξ                                    |          |
| Diesel Engine                         | =                          | New (Unused                          | I) Oil   |
| Natural Gas Engine                    | _                          | Pump Drive                           |          |
| Engine (fuel)                         |                            | Axle                                 |          |
| Hydraulic System                      |                            | Other                                |          |
| Location: Front                       | 🗋 Rear 🗌 Left 🗌 Ri         | ght U Other                          |          |
| TIME ON UNIT:                         | s / Kilometers / Miles / C | Other<br>CHANGED: YE<br>SERVICED: YE | ES / NO  |
| Comments:<br>Add Tests: API           |                            |                                      | 1000-059 |
| PLACE COMPLET                         | ED FORM IN MAILER          | (DON'T STICK T                       | O MAILER |
|                                       | KING THIS SAMPLE           |                                      |          |
|                                       |                            | ·                                    |          |
| ■税税第■・                                | scan to track sample       |                                      | ÷        |
|                                       | ID or S/N:                 | ريجا                                 | QL       |
| ····································· |                            |                                      |          |
| 58.7° A.M.                            | Sample Date:               |                                      |          |
|                                       |                            |                                      |          |
|                                       |                            | Level 14                             |          |
| DC0036966                             |                            | DC00                                 | 36966    |