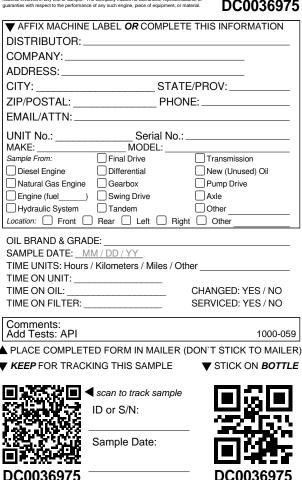

| ▼ AFFIX MACHINE LAP                                                                                               |                                    |                                               |
|-------------------------------------------------------------------------------------------------------------------|------------------------------------|-----------------------------------------------|
| DISTRIBUTOR:                                                                                                      |                                    |                                               |
| COMPANY:                                                                                                          |                                    |                                               |
| ADDRESS:                                                                                                          |                                    |                                               |
| CITY:                                                                                                             | STATE                              | /PROV:                                        |
| ZIP/POSTAL:                                                                                                       |                                    |                                               |
| EMAIL/ATTN:                                                                                                       |                                    |                                               |
| UNIT No.:                                                                                                         | Serial No.:                        |                                               |
| MAKE:                                                                                                             | MODEL:                             |                                               |
| _ =                                                                                                               |                                    | =                                             |
| Diesel Engine                                                                                                     |                                    | New (Unused) Oil                              |
|                                                                                                                   | Gearbox                            | Pump Drive                                    |
| Engine (fuel)                                                                                                     | Tandem                             | Axle                                          |
| Location: Front Re                                                                                                |                                    |                                               |
| OIL BRAND & GRADE:<br>SAMPLE DATE:<br>TIME UNITS: Hours / Kil<br>TIME ON UNIT:<br>TIME ON OIL:<br>TIME ON FILTER: | DD / YY_<br>ometers / Miles / Othe | er<br>CHANGED: YES / NO<br>SERVICED: YES / NO |
| Comments:<br>Add Tests: API                                                                                       |                                    | 1000-059                                      |
| PLACE COMPLETED F                                                                                                 | ORM IN MAILER (D                   | ON'T STICK TO MAILER                          |
| KEEP FOR TRACKING                                                                                                 | THIS SAMPLE                        | STICK ON BOTTLE                               |
|                                                                                                                   |                                    |                                               |
| ∎≌≣∎∎⋖∞                                                                                                           | an to track sample                 |                                               |
| D ID                                                                                                              | or S/N:                            |                                               |
|                                                                                                                   |                                    | i.220.00                                      |
| Sal Sal                                                                                                           | mple Date:                         |                                               |
|                                                                                                                   |                                    |                                               |
|                                                                                                                   |                                    |                                               |
| DC0036935                                                                                                         |                                    | DC0036935                                     |