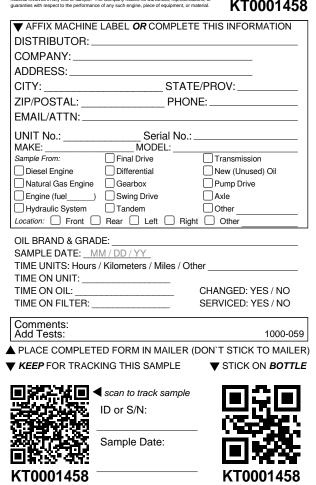

▼ keep for your records \* THESE LABELS PEEL OFF \* ▼ place on return shipping box

scan to track carton/samples

Customer:

Shipped:

| ▼ AFFIX MACHINE LABEL OR COMPLETE THIS INFORMATION                                                                                   |                                        |  |
|--------------------------------------------------------------------------------------------------------------------------------------|----------------------------------------|--|
| DISTRIBUTOR:                                                                                                                         |                                        |  |
| COMPANY:                                                                                                                             |                                        |  |
| ADDRESS:                                                                                                                             |                                        |  |
|                                                                                                                                      | STATE/PROV:                            |  |
|                                                                                                                                      | PHONE:                                 |  |
| EMAIL/ATTN:                                                                                                                          |                                        |  |
|                                                                                                                                      | Serial No.:                            |  |
| MAKE:M<br>Sample From:Final Dri                                                                                                      |                                        |  |
| Sample From: Final Dri                                                                                                               | ve Transmission                        |  |
| Diesel Engine Different                                                                                                              | ial New (Unused) Oil                   |  |
| Natural Gas Engine Gearbox                                                                                                           |                                        |  |
| Engine (fuel) Swing D                                                                                                                |                                        |  |
| Location: Front Rear                                                                                                                 |                                        |  |
| OIL BRAND & GRADE:<br>SAMPLE DATE:MM / DD / YY<br>TIME UNITS: Hours / Kilometers<br>TIME ON UNIT:<br>TIME ON OIL:<br>TIME ON FILTER: | ; / Miles / Other<br>CHANGED: YES / NO |  |
| Comments:<br>Add Tests:                                                                                                              | 1000-059                               |  |
| PLACE COMPLETED FORM I                                                                                                               | N MAILER (DON`T STICK TO MAILER)       |  |
|                                                                                                                                      | SAMPLE <b>V</b> STICK ON <b>BOTTLE</b> |  |
| ·<br>                                                                                                                                | · · · · · · · · · · · · · · · · · · ·  |  |
| ■ Scan to tra                                                                                                                        | ack sample                             |  |
| ID or S/N                                                                                                                            |                                        |  |
| <b>VEREA</b> 669                                                                                                                     |                                        |  |
| Sample D                                                                                                                             | ate <sup>.</sup>                       |  |
|                                                                                                                                      | ····  = \$:33                          |  |
|                                                                                                                                      |                                        |  |
| KT0001390                                                                                                                            | KT0001390                              |  |