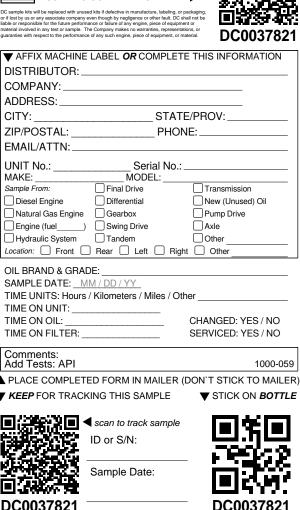

| ▼ AFFIX MACHINE LABE      | L OR COMPLETE THIS INFORM    | ATION        |
|---------------------------|------------------------------|--------------|
| DISTRIBUTOR:              |                              |              |
| COMPANY:                  |                              |              |
| ADDRESS:                  |                              |              |
| CITY:                     | STATE/PROV:                  |              |
|                           | PHONE:                       |              |
| EMAIL/ATTN:               |                              |              |
| UNIT No.:                 | Serial No.:                  |              |
| MAKE:                     | MODEL·                       |              |
|                           | _                            |              |
| Diesel Engine             | = , ,                        | ) Oil        |
|                           | earbox Drive                 |              |
| Engine (fuel)             |                              |              |
|                           | andem Other                  |              |
| Location: Front Rear      | Left Right Other             |              |
| OIL BRAND & GRADE:        |                              |              |
| SAMPLE DATE: MM / DE      | ) / YY                       |              |
| TIME UNITS: Hours / Kilom | neters / Miles / Other       |              |
| TIME ON UNIT:             |                              |              |
| TIME ON OIL:              | CHANGED: YE                  |              |
| TIME ON FILTER:           | SERVICED: YE                 | S/NO         |
| Comments:                 |                              |              |
| Add Tests: API            |                              | 1000-059     |
|                           | ORM IN MAILER (DON'T STICK T |              |
| KEEP FOR TRACKING T       | THIS SAMPLE V STICK ON       | BOTTLE       |
| EIZ 9700EI ∡              |                              |              |
|                           | to track sample              |              |
| ID or                     | S/N:                         |              |
|                           | <b>6</b> .33                 | <u> - 20</u> |
| T Sam                     | ple Date:                    |              |
|                           |                              | Pit.         |
| DC0037819                 | DC003                        | 37810        |
| 000001013                 |                              | 1013         |