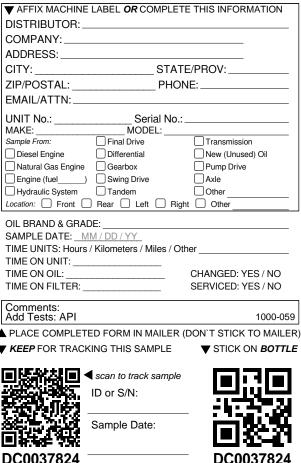

| ▼ AFFIX MACHINE                                                                                            | LABEL OR COMPLET                           | E THIS INFORMATION                             |
|------------------------------------------------------------------------------------------------------------|--------------------------------------------|------------------------------------------------|
| DISTRIBUTOR: _                                                                                             |                                            |                                                |
| COMPANY:                                                                                                   |                                            |                                                |
| ADDRESS:                                                                                                   |                                            |                                                |
|                                                                                                            |                                            | E/PROV:                                        |
|                                                                                                            |                                            | IE:                                            |
| EMAIL/ATTN:                                                                                                |                                            |                                                |
| UNIT No.:                                                                                                  | Serial No.:                                |                                                |
| MAKE:                                                                                                      | MODEL:<br>Final Drive                      |                                                |
| Sample From:                                                                                               | -                                          | _                                              |
| Diesel Engine                                                                                              | =                                          | New (Unused) Oil                               |
| Natural Gas Engine                                                                                         | _                                          | Pump Drive                                     |
| Engine (fuel)                                                                                              | = •                                        | Axle                                           |
| Hydraulic System                                                                                           | ☐ I andem<br>] Rear 	☐ Left 	☐ Righ        | Other                                          |
| OIL BRAND & GRAI<br>SAMPLE DATE:M<br>TIME UNITS: Hours<br>TIME ON UNIT:<br>TIME ON OIL:<br>TIME ON FILTER: | IM / DD / YY<br>/ Kilometers / Miles / Oth | ner<br>CHANGED: YES / NO<br>SERVICED: YES / NO |
| Comments:<br>Add Tests: API                                                                                |                                            | 1000-059                                       |
|                                                                                                            | ED FORM IN MAILER (                        | DON'T STICK TO MAILER                          |
|                                                                                                            | ,                                          | ▼ STICK ON BOTTLE                              |
| • • • • • • • • • • • • • • • • • • • •                                                                    |                                            | • • • • • • • • • • • • • • • • • • • •        |
|                                                                                                            | scan to track sample                       |                                                |
| 3. 1 C                                                                                                     | ID or S/N:                                 | التنازي لتنا                                   |
|                                                                                                            |                                            |                                                |
|                                                                                                            | Sample Date:                               |                                                |
|                                                                                                            | campio Dato.                               |                                                |
|                                                                                                            |                                            | المسالكة المعا                                 |
| DC0037833                                                                                                  |                                            | DC0037833                                      |