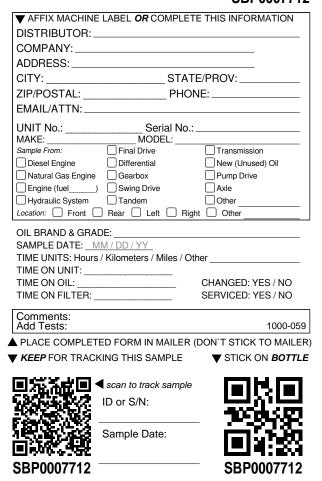

SCAN TO COMPLETE ON-LINE

| ▼ AFFIX MACHINE               | E LABEL OR COMPLET         | TE THIS INFORMATION                             |
|-------------------------------|----------------------------|-------------------------------------------------|
| DISTRIBUTOR:                  |                            |                                                 |
| COMPANY:                      |                            |                                                 |
| ADDRESS:                      |                            |                                                 |
| CITY:                         | STAT                       | [E/PROV:                                        |
|                               |                            | NE:                                             |
| EMAIL/ATTN:                   |                            |                                                 |
| UNIT No.:                     | Serial No.:                | ·                                               |
| MAKE:                         | MODEL:<br>Final Drive      |                                                 |
|                               | =                          | =                                               |
| Diesel Engine                 | =                          | New (Unused) Oil                                |
| Natural Gas Engine            | =                          | Pump Drive                                      |
| Engine (fuel                  |                            |                                                 |
| Hydraulic System              | Rear Left Rig              | Other                                           |
| TIME ON UNIT:<br>TIME ON OIL: | s / Kilometers / Miles / O | ther<br>CHANGED: YES / NO<br>SERVICED: YES / NO |
| Comments:<br>Add Tests:       |                            | 1000-059                                        |
| PLACE COMPLET                 | ED FORM IN MAILER          | (DON'T STICK TO MAILER                          |
|                               |                            | STICK ON BOTTLE                                 |
|                               |                            | ·                                               |
| ▣╔╬╬╬ॖॖॖॏ॒                    | scan to track sample       |                                                 |
|                               | ID or S/N:                 |                                                 |
|                               |                            |                                                 |
| 224 H CL                      | Sample Date:               |                                                 |
|                               |                            |                                                 |
|                               |                            |                                                 |
| SBP0007650                    |                            | SBP0007650                                      |