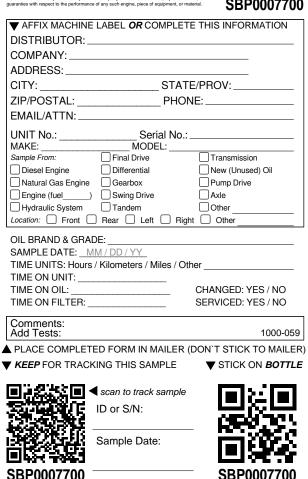

SBP0007652

| ▼ AFFIX MACHINE                                                                       | E LABEL OR COMPLET          | E THIS INFORMATION                             |
|---------------------------------------------------------------------------------------|-----------------------------|------------------------------------------------|
| DISTRIBUTOR:                                                                          |                             |                                                |
| COMPANY:                                                                              |                             |                                                |
| ADDRESS:                                                                              |                             |                                                |
| CITY:                                                                                 | STAT                        | E/PROV:                                        |
| ZIP/POSTAL:                                                                           | PHOI                        | NE:                                            |
| EMAIL/ATTN:                                                                           |                             |                                                |
| UNIT No.:                                                                             | Serial No.:                 |                                                |
| MAKE:                                                                                 | MODEL:<br>Final Drive       |                                                |
|                                                                                       | =                           | =                                              |
| Diesel Engine                                                                         | =                           | New (Unused) Oil                               |
| Engine (fuel                                                                          | 0                           |                                                |
| Hydraulic System                                                                      |                             | Other                                          |
|                                                                                       | <br>Rear Left Rigl          | ht Other                                       |
| SAMPLE DATE:<br>TIME UNITS: Hours<br>TIME ON UNIT:<br>TIME ON OIL:<br>TIME ON FILTER: | s / Kilometers / Miles / Ot | her<br>CHANGED: YES / NO<br>SERVICED: YES / NO |
| Comments:<br>Add Tests:                                                               |                             | 1000-059                                       |
| A PLACE COMPLET                                                                       | ED FORM IN MAILER           | DON'T STICK TO MAILER                          |
|                                                                                       |                             | STICK ON BOTTLE                                |
|                                                                                       |                             | ·                                              |
|                                                                                       | scan to track sample        |                                                |
|                                                                                       | ID or S/N:                  |                                                |
|                                                                                       | Sample Date:                |                                                |
| SBP0007655                                                                            |                             | SBP0007655                                     |