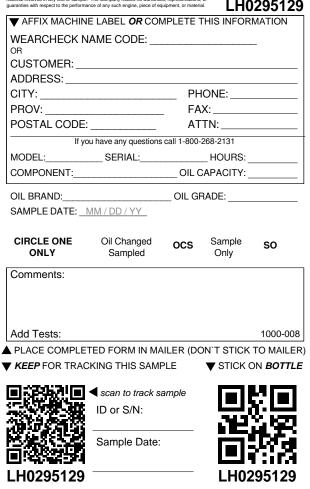

keep for your records \* THESE LABELS PEEL OFF \* 🔻 place on return shipping box

scan to track carton/samples

Customer:

Shipped:

\_H0295130

| ▼ AFFIX MACHINI              | E LABEL <b>OR</b> CON  | IPLETE 1    | THIS INFOR     | MATION    |
|------------------------------|------------------------|-------------|----------------|-----------|
| WEARCHECK N                  | AME CODE:              |             |                | _         |
| OR<br>CUSTOMER:              |                        |             |                |           |
| ADDRESS:                     |                        |             |                |           |
|                              | PHONE:                 |             |                |           |
|                              | FAX:                   |             |                |           |
| POSTAL CODE:                 |                        |             |                |           |
| If yo                        | u have any questions   | call 1-800- | 268-2131       |           |
| MODEL:                       | SERIAL:                |             | _HOURS:_       |           |
| COMPONENT:                   |                        | OIL C       | APACITY: _     |           |
| OIL BRAND:                   |                        | OIL GF      | RADE:          |           |
| SAMPLE DATE:                 |                        |             |                |           |
|                              |                        |             |                |           |
| CIRCLE ONE<br>ONLY           | Oil Changed<br>Sampled | ocs         | Sample<br>Only | SO        |
| Comments:                    |                        |             |                |           |
|                              |                        |             |                |           |
|                              |                        |             |                |           |
|                              |                        |             |                |           |
| Add Tests:                   |                        |             |                | 1000-008  |
| PLACE COMPLET KEEP FOR TRACE |                        | ``          |                |           |
| <b>KEEP</b> FOR TRAC         | KING THIS SAME         | LE          | ▼ STICK 0      | JN BOTTLE |
|                              | scan to track sa       | ample       |                |           |
| 752 Yaka                     | ID or S/N:             |             |                |           |
|                              |                        |             |                |           |
|                              | Sample Date:           |             |                | NT.       |
| 回教器教徒                        | -                      |             |                |           |
| LH0295130                    |                        |             | LH02           | 295130    |