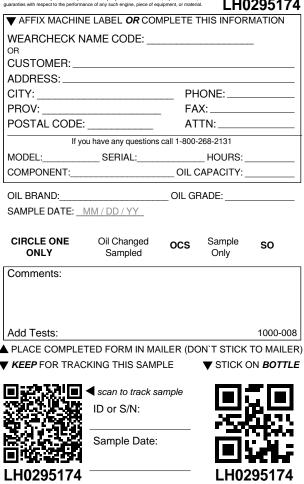

| ▼ AFFIX MACHIN       | E LABEL OR CON        | IPLETE 1 | THIS INFOR | MATION    |
|----------------------|-----------------------|----------|------------|-----------|
| WEARCHECK N          | IAME CODE:            |          |            |           |
| OR<br>CUSTOMER:      |                       |          |            |           |
| ADDRESS:             |                       |          |            |           |
|                      |                       |          |            |           |
|                      | PHONE:<br>FAX:        |          |            |           |
| POSTAL CODE          |                       | AT       | TN:        |           |
|                      | ou have any questions |          |            |           |
| MODEL:               | SERIAL:               |          | _HOURS:    |           |
| COMPONENT:           |                       |          | APACITY:   |           |
| OIL BRAND:           |                       | OII GE   | BADE:      |           |
| SAMPLE DATE:         |                       |          |            |           |
|                      |                       |          |            |           |
| CIRCLE ONE           |                       | ocs      | Sample     | SO        |
| ONLY                 | Sampled               |          | Only       |           |
| Comments:            |                       |          |            |           |
|                      |                       |          |            |           |
|                      |                       |          |            |           |
|                      |                       |          |            | 1000 000  |
| Add Tests:           |                       |          |            | 1000-008  |
| PLACE COMPLE         |                       | ,        |            |           |
| <b>KEEF</b> TOK TRAC |                       |          | ▼ SHORV    | JN BOTTLE |
| 回転ふぬ回                | scan to track sa      | ample    |            |           |
| žie vi               | ID or S/N:            |          | زلكا       |           |
| 为我治师的                |                       |          | _ (*);;;   |           |
| (金称) 対               | Sample Date:          |          | - EI       | 6.04      |
| 回起粉 光线               |                       |          |            |           |
| LH0295132            |                       |          | LH02       | 295132    |