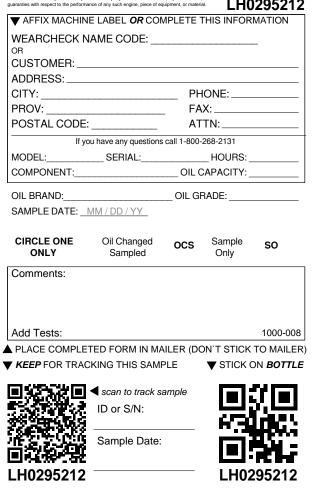

keep for your records \* THESE LABELS PEEL OFF \* 🔻 place on return shipping box

scan to track carton/samples

Customer:

Shipped:

\_H0295130

| ▼ AFFIX MACHINI              | E LABEL <b>OR</b> CON  | IPLETE 1    | THIS INFOR     | MATION    |
|------------------------------|------------------------|-------------|----------------|-----------|
| WEARCHECK N                  | AME CODE:              |             |                | _         |
| OR<br>CUSTOMER:              |                        |             |                |           |
| ADDRESS:                     |                        |             |                |           |
|                              | PHONE:                 |             |                |           |
|                              | FAX:                   |             |                |           |
| POSTAL CODE:                 |                        |             |                |           |
| If yo                        | u have any questions   | call 1-800- | 268-2131       |           |
| MODEL:                       | SERIAL:                |             | _HOURS:_       |           |
| COMPONENT:                   |                        | OIL C       | APACITY: _     |           |
| OIL BRAND:                   |                        | OIL GF      | RADE:          |           |
| SAMPLE DATE:                 |                        |             |                |           |
|                              |                        |             |                |           |
| CIRCLE ONE<br>ONLY           | Oil Changed<br>Sampled | ocs         | Sample<br>Only | SO        |
| Comments:                    |                        |             |                |           |
|                              |                        |             |                |           |
|                              |                        |             |                |           |
|                              |                        |             |                |           |
| Add Tests:                   |                        |             |                | 1000-008  |
| PLACE COMPLET KEEP FOR TRACE |                        | ``          |                |           |
| <b>KEEP</b> FOR TRAC         | KING THIS SAME         | LE          | ▼ STICK 0      | JN BOTTLE |
|                              | scan to track sa       | ample       |                |           |
| 752 Yaka                     | ID or S/N:             |             |                |           |
|                              |                        |             |                |           |
|                              | Sample Date:           |             |                | NT.       |
| 回教器教徒                        | -                      |             |                |           |
| LH0295130                    |                        |             | LH02           | 295130    |

| LH sample kits will be replaced with unused kits if defective in manufacture, labeling, or packaging, |
|-------------------------------------------------------------------------------------------------------|
| or if lost by us or any associate company even though by negligence or other fault. LH shall not be   |
| liable or responsible for the future performance or failure of any engine, piece of equipment or      |
| material involved in any test or sample. The Company makes no warranties, representations, or         |
| guaranties with respect to the performance of any such engine, piece of equipment, or material.       |