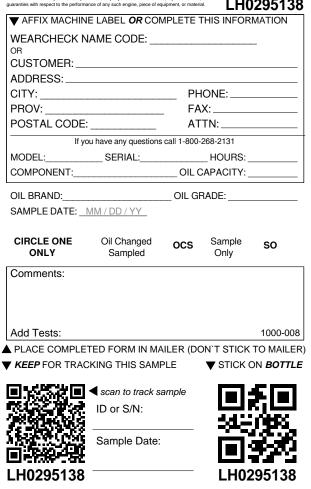

| AFFIX MACHIN         | E LABEL <b>OR</b> CON  | /PLETE 1    | THIS INFOR     | MATION    |
|----------------------|------------------------|-------------|----------------|-----------|
| WEARCHECK N          | AME CODE:              |             |                |           |
| OR<br>CUSTOMER:      |                        |             |                |           |
| ADDRESS:             |                        |             |                |           |
| CITY:                | PHONE:                 |             |                |           |
| PROV:                | FAX:                   |             |                |           |
| POSTAL CODE:         |                        | AT          | TN:            |           |
| If yo                | ou have any questions  | call 1-800- | 268-2131       |           |
| MODEL:               |                        |             |                |           |
| COMPONENT:           |                        | OIL C       | CAPACITY:      |           |
| OIL BRAND:           |                        | OIL GF      | RADE:          |           |
| SAMPLE DATE:         | MM / DD / YY           |             |                |           |
|                      |                        |             |                |           |
| CIRCLE ONE<br>ONLY   | Oil Changed<br>Sampled | ocs         | Sample<br>Only | SO        |
| Comments:            |                        |             |                |           |
|                      |                        |             |                |           |
|                      |                        |             |                |           |
|                      |                        |             |                |           |
| Add Tests:           |                        |             |                | 1000-008  |
| PLACE COMPLE         |                        | `           |                |           |
| <b>KEEP</b> FOR TRAC | KING THIS SAIVIN       | LE          | V SHCK         | UN BUIILE |
| 回斜航波回                | scan to track sa       | ample       |                |           |
| 9.4.7                | ID or S/N:             |             |                |           |
| <b>111</b>           |                        |             | 32             |           |
|                      | Sample Date:           |             |                |           |
| ▣╬ᄵᆊ                 |                        |             |                |           |
| LH0295135            |                        |             | LH02           | 295135    |