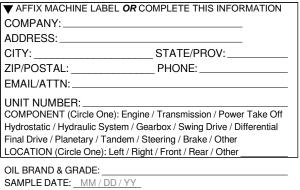

5

scan to track carton/samples Customer:

Shipped:

| ▼ AFFIX MACHINE LABEL OR COMPLETE THIS INFORMATION         |           |  |
|------------------------------------------------------------|-----------|--|
| COMPANY:                                                   |           |  |
| ADDRESS:                                                   |           |  |
| CITY: STA                                                  | ATE/PROV: |  |
| ZIP/POSTAL: PH                                             | ONE:      |  |
| EMAIL/ATTN:                                                |           |  |
| UNIT NUMBER:                                               |           |  |
| LOCATION (Circle One): Left / Right / Front / Rear / Other |           |  |
| OIL BRAND & GRADE:                                         |           |  |

SAMPLE DATE: MM / DD / YY

TIME UNITS: Hours / Kilometers / Miles / Other

TIME ON UNIT:

TIME ON OIL:

TIME ON FILTER: \_

CHANGED: YES / NO SERVICED: YES / NO

Comments:

Add Tests: