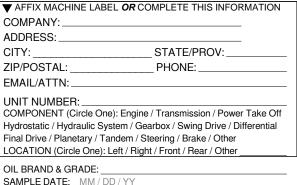

5

scan to track carton/samples Customer:

Shipped:

| ▼ AFFIX MACHINE LABEL OR COMPLETE THIS INFORMATION         |           |  |
|------------------------------------------------------------|-----------|--|
| COMPANY:                                                   |           |  |
| ADDRESS:                                                   |           |  |
| CITY: STA                                                  | ATE/PROV: |  |
| ZIP/POSTAL: PH                                             | ONE:      |  |
| EMAIL/ATTN:                                                |           |  |
| UNIT NUMBER:                                               |           |  |
| LOCATION (Circle One): Left / Right / Front / Rear / Other |           |  |
| OIL BRAND & GRADE:                                         |           |  |