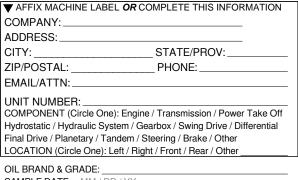

5

scan to track carton/samples Customer:

Shipped:

| ▼ AFFIX MACHINE LABEL OR COMPLETE THIS INFORMATION         |           |  |
|------------------------------------------------------------|-----------|--|
| COMPANY:                                                   |           |  |
| ADDRESS:                                                   |           |  |
| CITY: STA                                                  | ATE/PROV: |  |
| ZIP/POSTAL: PH                                             | ONE:      |  |
| EMAIL/ATTN:                                                |           |  |
| UNIT NUMBER:                                               |           |  |
| LOCATION (Circle One): Left / Right / Front / Rear / Other |           |  |
| OIL BRAND & GRADE:                                         |           |  |