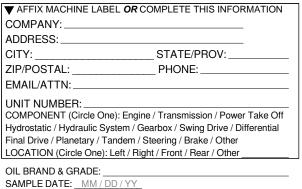

5

scan to track carton/samples Customer:

Shipped:

| ▼ AFFIX MACHINE LABEL OR COMPLETE THIS INFORMATION         |           |  |
|------------------------------------------------------------|-----------|--|
| COMPANY:                                                   |           |  |
| ADDRESS:                                                   |           |  |
| CITY: STA                                                  | ATE/PROV: |  |
| ZIP/POSTAL: PH                                             | ONE:      |  |
| EMAIL/ATTN:                                                |           |  |
| UNIT NUMBER:                                               |           |  |
| LOCATION (Circle One): Left / Right / Front / Rear / Other |           |  |
| OIL BRAND & GRADE:                                         |           |  |

SAMPLE DATE: MM / DD / YY

TIME UNITS: Hours / Kilometers / Miles / Other

TIME ON UNIT:

TIME ON OIL:

TIME ON FILTER: \_

CHANGED: YES / NO SERVICED: YES / NO

Comments:

Add Tests: