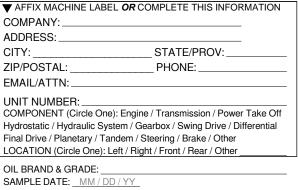

Add Tests:

1000-058

PLACE COMPLETED FORM IN MAILER (DON'T STICK TO MAILER)

**KEEP** FOR TRACKING THIS SAMPLE

scan to track sample

ID or S/N:

Sample Date:

| ▼ AFFIX MACHINE LABEL OR COMPLETE THIS INFORMATION                                                                                                                                                                     |              |  |
|------------------------------------------------------------------------------------------------------------------------------------------------------------------------------------------------------------------------|--------------|--|
| COMPANY:                                                                                                                                                                                                               |              |  |
| ADDRESS:                                                                                                                                                                                                               |              |  |
| CITY:                                                                                                                                                                                                                  | _STATE/PROV: |  |
| ZIP/POSTAL:                                                                                                                                                                                                            | _ PHONE:     |  |
| EMAIL/ATTN:                                                                                                                                                                                                            |              |  |
| UNIT NUMBER:<br>COMPONENT (Circle One): Engine / Transmission / Power Take Off<br>Hydrostatic / Hydraulic System / Gearbox / Swing Drive / Differential<br>Final Drive / Planetary / Tandem / Steering / Brake / Other |              |  |
| LOCATION (Circle One): Left / Right / Front / Rear / Other                                                                                                                                                             |              |  |
| OIL BRAND & GRADE:                                                                                                                                                                                                     |              |  |