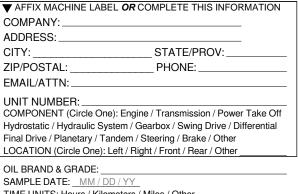

5

scan to track carton/samples Customer:

Shipped:

| ▼ AFFIX MACHINE LABEL OR COMPLETE THIS INFORMATION         |           |  |
|------------------------------------------------------------|-----------|--|
| COMPANY:                                                   |           |  |
| ADDRESS:                                                   |           |  |
| CITY: STA                                                  | ATE/PROV: |  |
| ZIP/POSTAL: PH                                             | ONE:      |  |
| EMAIL/ATTN:                                                |           |  |
| UNIT NUMBER:                                               |           |  |
| LOCATION (Circle One): Left / Right / Front / Rear / Other |           |  |
| OIL BRAND & GRADE:                                         |           |  |

SAMPLE DATE: MM / DD / YY

TIME UNITS: Hours / Kilometers / Miles / Other

TIME ON UNIT:

TIME ON OIL:

TIME ON FILTER: \_

CHANGED: YES / NO SERVICED: YES / NO

Comments:

Add Tests: