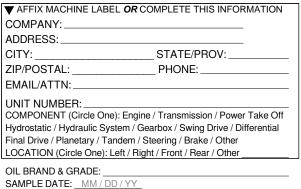

5

scan to track carton/samples Customer:

Shipped:

| ▼ AFFIX MACHINE LABEL OR COMPLETE THIS INFORMATION         |           |  |
|------------------------------------------------------------|-----------|--|
| COMPANY:                                                   |           |  |
| ADDRESS:                                                   |           |  |
| CITY: STA                                                  | ATE/PROV: |  |
| ZIP/POSTAL: PH                                             | ONE:      |  |
| EMAIL/ATTN:                                                |           |  |
| UNIT NUMBER:                                               |           |  |
| LOCATION (Circle One): Left / Right / Front / Rear / Other |           |  |
| OIL BRAND & GRADE:                                         |           |  |

SAMPLE DATE: MM / DD / YY

TIME UNITS: Hours / Kilometers / Miles / Other

TIME ON UNIT:

TIME ON OIL:

TIME ON FILTER: \_

CHANGED: YES / NO SERVICED: YES / NO

Comments:

Add Tests: