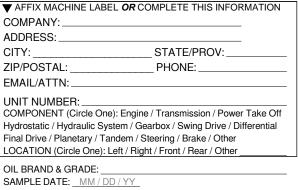

5

scan to track carton/samples Customer:

Shipped:

| ▼ AFFIX MACHINE LABEL OR COMPLETE THIS INFORMATION         |           |  |
|------------------------------------------------------------|-----------|--|
| COMPANY:                                                   |           |  |
| ADDRESS:                                                   |           |  |
| CITY: STA                                                  | ATE/PROV: |  |
| ZIP/POSTAL: PH                                             | ONE:      |  |
| EMAIL/ATTN:                                                |           |  |
| UNIT NUMBER:                                               |           |  |
| LOCATION (Circle One): Left / Right / Front / Rear / Other |           |  |
| OIL BRAND & GRADE:                                         |           |  |

SAMPLE DATE: MM / DD / YY

TIME UNITS: Hours / Kilometers / Miles / Other

TIME ON UNIT:

TIME ON OIL:

TIME ON FILTER: \_

CHANGED: YES / NO SERVICED: YES / NO

Comments:

Add Tests: