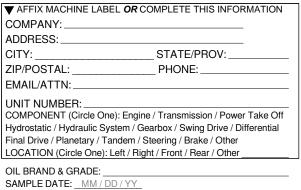

5

scan to track carton/samples Customer:

Shipped:

| ▼ AFFIX MACHINE LABEL OR COMPLETE THIS INFORMATION         |           |  |
|------------------------------------------------------------|-----------|--|
| COMPANY:                                                   |           |  |
| ADDRESS:                                                   |           |  |
| CITY: STA                                                  | ATE/PROV: |  |
| ZIP/POSTAL: PH                                             | ONE:      |  |
| EMAIL/ATTN:                                                |           |  |
| UNIT NUMBER:                                               |           |  |
| LOCATION (Circle One): Left / Right / Front / Rear / Other |           |  |
| OIL BRAND & GRADE:                                         |           |  |

SAMPLE DATE: MM / DD / YY

TIME UNITS: Hours / Kilometers / Miles / Other

TIME ON UNIT:

TIME ON OIL:

TIME ON FILTER: \_

CHANGED: YES / NO SERVICED: YES / NO

Comments:

Add Tests: