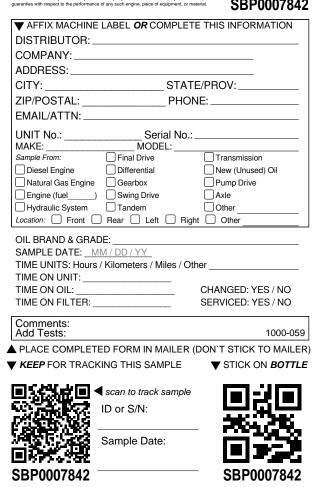

|                         | ▼ AFFIX MACHINE LABEL OR COMPLETE THIS INFORMATION |                      |                                                |
|-------------------------|----------------------------------------------------|----------------------|------------------------------------------------|
| DI                      | STRIBUTOR: _                                       |                      |                                                |
| CC                      | OMPANY:                                            |                      |                                                |
| AD                      | DRESS:                                             |                      |                                                |
| CI                      | TY:                                                | STAT                 | E/PROV:                                        |
|                         |                                                    |                      | IE:                                            |
| EN                      | /AIL/ATTN:                                         |                      |                                                |
| UN                      | NT No.:                                            | Serial No.:          |                                                |
| MA                      | AKE:                                               | MODEL:               |                                                |
|                         |                                                    | _                    | _                                              |
|                         | Diesel Engine                                      | =                    | New (Unused) Oil                               |
| _                       | Natural Gas Engine                                 | Gearbox              | Pump Drive                                     |
|                         | Engine (ruei)<br>Hydraulic System                  |                      | Other                                          |
|                         |                                                    | Rear Left Righ       | It Other                                       |
| SA<br>TIN<br>TIN<br>TIN | ME ON UNIT:<br>ME ON OIL:                          | IM / DD / YY         | ner<br>CHANGED: YES / NO<br>SERVICED: YES / NO |
|                         | omments:<br>Id Tests:                              |                      | 1000-059                                       |
| ▲ PI                    | LACE COMPLET                                       | ED FORM IN MAILER (  | DON'T STICK TO MAILER                          |
|                         |                                                    |                      | ▼ STICK ON BOTTLE                              |
| •                       |                                                    |                      | •                                              |
|                         | i Cassie -                                         | scan to track sample | 티서미                                            |
| 57                      | SPICIA:                                            | ID or S/N:           | لكارم لكا                                      |
| 22                      |                                                    |                      | 7                                              |
| 23                      |                                                    | Sample Date:         |                                                |
|                         |                                                    |                      |                                                |
|                         |                                                    |                      |                                                |
| SE                      | 3P0007757                                          |                      | SBP0007757                                     |