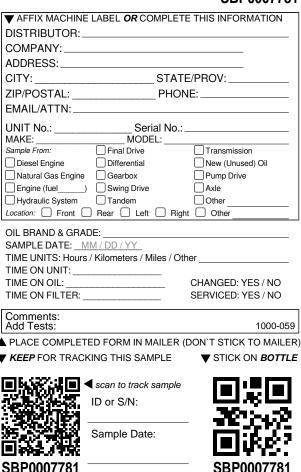

|                         | ▼ AFFIX MACHINE LABEL OR COMPLETE THIS INFORMATION |                      |                                                |
|-------------------------|----------------------------------------------------|----------------------|------------------------------------------------|
| DI                      | STRIBUTOR: _                                       |                      |                                                |
| CC                      | OMPANY:                                            |                      |                                                |
| AD                      | DRESS:                                             |                      |                                                |
| CI                      | TY:                                                | STAT                 | E/PROV:                                        |
|                         |                                                    |                      | IE:                                            |
| EN                      | /AIL/ATTN:                                         |                      |                                                |
| UN                      | NT No.:                                            | Serial No.:          |                                                |
| MA                      | AKE:                                               | MODEL:               |                                                |
|                         |                                                    | _                    | _                                              |
|                         | Diesel Engine                                      | =                    | New (Unused) Oil                               |
| _                       | Natural Gas Engine                                 | Gearbox              | Pump Drive                                     |
|                         | Engine (ruei)<br>Hydraulic System                  |                      | Other                                          |
|                         |                                                    | Rear Left Righ       | It Other                                       |
| SA<br>TIN<br>TIN<br>TIN | ME ON UNIT:<br>ME ON OIL:                          | IM / DD / YY         | ner<br>CHANGED: YES / NO<br>SERVICED: YES / NO |
|                         | omments:<br>Id Tests:                              |                      | 1000-059                                       |
| ▲ PI                    | LACE COMPLET                                       | ED FORM IN MAILER (  | DON'T STICK TO MAILER                          |
|                         |                                                    |                      | ▼ STICK ON BOTTLE                              |
| •                       |                                                    |                      | •                                              |
|                         | i Cassie -                                         | scan to track sample | 티서미                                            |
| 57                      | SPICIA:                                            | ID or S/N:           | لكارم لكا                                      |
| 22                      |                                                    |                      | 7                                              |
| 23                      |                                                    | Sample Date:         |                                                |
|                         |                                                    |                      |                                                |
|                         |                                                    |                      |                                                |
| SE                      | 3P0007757                                          |                      | SBP0007757                                     |

| AFFIX MACHINE           | LABEL OR COMPLETE          | THIS INFORMATION                        |
|-------------------------|----------------------------|-----------------------------------------|
| DISTRIBUTOR: _          |                            |                                         |
| COMPANY:                |                            |                                         |
| ADDRESS:                |                            |                                         |
| CITY:                   | STATE                      | /PROV:                                  |
|                         | PHON                       |                                         |
| EMAIL/ATTN:             |                            |                                         |
| UNIT No.:               | Serial No.:_               |                                         |
| MAKE:                   | MODEL:                     |                                         |
| Sample From:            | Final Drive                | Transmission                            |
| Diesel Engine           | _                          | New (Unused) Oil                        |
| Natural Gas Engine      | =                          | Pump Drive                              |
| Engine (fuel)           |                            | Axle                                    |
|                         | Tandem                     | Other                                   |
| Location: Front         | Rear 🗌 Left 🗌 Right        | U Other                                 |
| OIL BRAND & GRAI        | DE:                        |                                         |
| SAMPLE DATE:            | IM / DD / YY               |                                         |
| TIME UNITS: Hours       | / Kilometers / Miles / Oth | er                                      |
| TIME ON UNIT:           |                            |                                         |
|                         |                            | CHANGED: YES / NO<br>SERVICED: YES / NO |
| TIME ON FILTER: _       |                            | SERVICED: YES/NO                        |
| Comments:<br>Add Tests: |                            | 1000-059                                |
|                         |                            |                                         |
|                         | •                          |                                         |
| KEEP FOR TRACK          | KING THIS SAMPLE           | STICK ON BOTTLE                         |
|                         | scan to track sample       |                                         |
| 뭐깨싸기분                   |                            |                                         |
| 20 X 1 1 1              | ID or S/N:                 |                                         |
|                         |                            |                                         |
|                         | Sample Date:               | - FER 37.5                              |
|                         |                            |                                         |
| SBP0007758              |                            | SBP0007758                              |
| 3070001130              |                            | 305000//30                              |

| ▼ AFFIX MACHINE                                                                          | LABEL OR COMPLETE                | E THIS INFORMATION                            |
|------------------------------------------------------------------------------------------|----------------------------------|-----------------------------------------------|
| DISTRIBUTOR: _                                                                           |                                  |                                               |
| COMPANY:                                                                                 |                                  |                                               |
| ADDRESS:                                                                                 |                                  |                                               |
|                                                                                          |                                  | E/PROV:                                       |
|                                                                                          |                                  | IE:                                           |
| EMAIL/ATTN:                                                                              |                                  |                                               |
| UNIT No.:                                                                                | Serial No.:_                     |                                               |
| MAKE:                                                                                    | MODEL:<br>Final Drive            |                                               |
| -                                                                                        |                                  |                                               |
| Diesel Engine                                                                            | =                                | New (Unused) Oil                              |
| Natural Gas Engine                                                                       | -                                | Pump Drive                                    |
| Engine (fuel)                                                                            |                                  | Axle                                          |
| Hydraulic System                                                                         | │ I andem<br>〕Rear │ Left │ Righ | Other                                         |
| SAMPLE DATE:M<br>TIME UNITS: Hours<br>TIME ON UNIT:<br>TIME ON OIL:<br>TIME ON FILTER: _ | / Kilometers / Miles / Oth       | er<br>CHANGED: YES / NO<br>SERVICED: YES / NO |
| Comments:<br>Add Tests:                                                                  |                                  | 1000-059                                      |
|                                                                                          | ED FORM IN MAILER (I             | DON'T STICK TO MAILER                         |
|                                                                                          | •                                | ▼ STICK ON BOTTLE                             |
|                                                                                          |                                  | • • • • • • • • • • • • • • • • • • • •       |
|                                                                                          | scan to track sample             | n xn                                          |
|                                                                                          | ID or S/N:                       |                                               |
|                                                                                          | Sample Date:                     |                                               |
| SBP0007760                                                                               |                                  | SBP0007760                                    |

| AFFIX MACHINE                     | E LABEL OR COMPLET         | E THIS INFORMATION    |
|-----------------------------------|----------------------------|-----------------------|
| DISTRIBUTOR: _                    |                            |                       |
| COMPANY:                          |                            |                       |
|                                   |                            |                       |
| CITY:                             | STAT                       | E/PROV:               |
|                                   |                            | NE:                   |
|                                   |                            |                       |
|                                   | Serial No ·                |                       |
| MAKE:                             | MODEL:                     |                       |
|                                   | =                          |                       |
| Diesel Engine                     |                            | New (Unused) Oil      |
| Natural Gas Engine                | _                          | Pump Drive            |
| Engine (fuel     Hydraulic System | = •                        | Axle                  |
| - , ,                             | Rear Left Righ             | Other                 |
| OIL BRAND & GRA                   |                            |                       |
| SAMPLE DATE:                      |                            |                       |
| TIME UNITS: Hours                 | / Kilometers / Miles / Otl | ner                   |
| TIME ON UNIT:                     |                            |                       |
| TIME ON OIL:                      |                            | CHANGED: YES / NO     |
| TIME ON FILTER: _                 |                            | SERVICED: YES / NO    |
| Comments:                         |                            | 1000.050              |
| Add Tests:                        |                            | 1000-059              |
|                                   | ,                          | DON'T STICK TO MAILER |
| <b>KEEP</b> FOR TRAC              | KING THIS SAMPLE           | STICK ON BOTTLE       |
| ല/കംഷം.                           | scan to track sample       |                       |
|                                   |                            |                       |
|                                   | ID or S/N:                 |                       |
|                                   |                            |                       |
| 100176625                         | Sample Date:               |                       |
| o sett                            |                            |                       |
| SBP0007761                        |                            | - SBP0007761          |
|                                   |                            |                       |

| ▼ AFFIX MACHINE               | ▼ AFFIX MACHINE LABEL <b>OR</b> COMPLETE THIS INFORMATION |                                                |  |
|-------------------------------|-----------------------------------------------------------|------------------------------------------------|--|
| DISTRIBUTOR:                  |                                                           |                                                |  |
| COMPANY:                      |                                                           |                                                |  |
| ADDRESS:                      |                                                           |                                                |  |
| CITY:                         | STAT                                                      | E/PROV:                                        |  |
|                               |                                                           | IE:                                            |  |
| EMAIL/ATTN:                   |                                                           |                                                |  |
| UNIT No.:                     | Serial No.:                                               |                                                |  |
| MAKE:                         | MODEL:                                                    |                                                |  |
| Sample From:                  | =                                                         | =                                              |  |
| Diesel Engine                 | _                                                         | New (Unused) Oil                               |  |
| Natural Gas Engine            |                                                           | Pump Drive                                     |  |
| Engine (fuel                  |                                                           |                                                |  |
| Hydraulic System              | Rear Left Righ                                            | Other                                          |  |
| TIME ON UNIT:<br>TIME ON OIL: | /M / DD / YY                                              | ner<br>CHANGED: YES / NO<br>SERVICED: YES / NO |  |
| Comments:<br>Add Tests:       |                                                           | 1000-059                                       |  |
| PLACE COMPLET                 | ED FORM IN MAILER (                                       | DON'T STICK TO MAILER                          |  |
|                               | ,                                                         | ▼ STICK ON BOTTLE                              |  |
| •                             |                                                           | •                                              |  |
|                               | scan to track sample                                      |                                                |  |
|                               | ID or S/N:                                                |                                                |  |
|                               | Sample Date:                                              |                                                |  |
| SBP0007762                    |                                                           | SBP0007762                                     |  |

| AFFIX MACHINE                 | E LABEL <b>OR</b> COMPLE                   | TE THIS INFORMA                        | TION    |
|-------------------------------|--------------------------------------------|----------------------------------------|---------|
| DISTRIBUTOR:                  |                                            |                                        |         |
| COMPANY:                      |                                            |                                        |         |
| ADDRESS:                      |                                            |                                        |         |
| CITY:                         | STA                                        | TE/PROV:                               |         |
|                               | PHC                                        |                                        |         |
| EMAIL/ATTN:                   |                                            |                                        |         |
| UNIT No.:                     | Serial No                                  | :                                      |         |
| MAKE:                         | MODEL:                                     |                                        |         |
|                               | _                                          | =                                      |         |
| Diesel Engine                 | =                                          | New (Unused)                           | Jil     |
| Natural Gas Engine            | -                                          | Pump Drive                             |         |
| Engine (fuel                  | · = •                                      | Axle                                   |         |
| Hydraulic System              | Rear Left Ri                               | Other                                  |         |
| TIME ON UNIT:<br>TIME ON OIL: | MM / DD / YY<br>s / Kilometers / Miles / C | Other<br>CHANGED: YES<br>SERVICED: YES | / NO    |
| Comments:<br>Add Tests:       |                                            | 1                                      | 000-059 |
| PLACE COMPLET                 | ED FORM IN MAILER                          | (DON`T STICK TO                        | MAILER  |
| KEEP FOR TRAC                 | KING THIS SAMPLE                           | ▼ STICK ON                             | BOTTLE  |
|                               |                                            | · ·                                    |         |
|                               | scan to track sample                       | ,▕▆▎▋▌                                 |         |
|                               | ID or S/N:                                 | والكالد                                |         |
|                               |                                            | _ 394                                  |         |
|                               | Sample Date:                               | ╴╺┷╅╬                                  |         |
|                               |                                            |                                        |         |
|                               |                                            |                                        |         |
| SBP0007767                    |                                            | SBP000                                 | )7767   |

| AFFIX MACHINE           | E LABEL <b>OR</b> COMPLET    | E THIS INFORMATION                             |
|-------------------------|------------------------------|------------------------------------------------|
| DISTRIBUTOR: _          |                              |                                                |
| COMPANY:                |                              |                                                |
| ADDRESS:                |                              |                                                |
| CITY:                   | STATE                        | E/PROV:                                        |
|                         |                              | IE:                                            |
| EMAIL/ATTN:             |                              |                                                |
| UNIT No.:               | Serial No.:                  |                                                |
| MAKE:                   | MODEL:<br>Final Drive        |                                                |
| -                       | =                            | =                                              |
| Diesel Engine           | =                            | New (Unused) Oil                               |
| Natural Gas Engine      |                              | Pump Drive                                     |
| Engine (fuel            | _ `                          |                                                |
| Hydraulic System        | Rear Left Righ               | Other                                          |
| TIME ON UNIT:           | s / Kilometers / Miles / Oth | ner<br>CHANGED: YES / NO<br>SERVICED: YES / NO |
| Comments:<br>Add Tests: |                              | 1000-059                                       |
| PLACE COMPLET           | ED FORM IN MAILER (          | DON'T STICK TO MAILER                          |
|                         | ,                            | ▼ STICK ON BOTTLE                              |
| •                       |                              | ·                                              |
|                         | scan to track sample         |                                                |
|                         | ID or S/N:                   |                                                |
|                         | Sample Date:                 | 053                                            |
| SBP0007768              |                              | SBP0007768                                     |