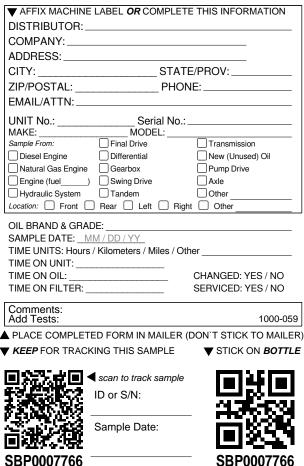

|                         | ▼ AFFIX MACHINE LABEL OR COMPLETE THIS INFORMATION |                      |                                                |
|-------------------------|----------------------------------------------------|----------------------|------------------------------------------------|
| DI                      | STRIBUTOR: _                                       |                      |                                                |
| CC                      | OMPANY:                                            |                      |                                                |
| AD                      | DRESS:                                             |                      |                                                |
| CI                      | TY:                                                | STAT                 | E/PROV:                                        |
|                         |                                                    |                      | IE:                                            |
| EN                      | /AIL/ATTN:                                         |                      |                                                |
| UN                      | NT No.:                                            | Serial No.:          |                                                |
| MA                      | AKE:                                               | MODEL:               |                                                |
|                         |                                                    | _                    | _                                              |
|                         | Diesel Engine                                      | =                    | New (Unused) Oil                               |
| _                       | Natural Gas Engine                                 | Gearbox              | Pump Drive                                     |
|                         | Engine (ruei)<br>Hydraulic System                  |                      | Other                                          |
|                         |                                                    | Rear Left Righ       | It Other                                       |
| SA<br>TIN<br>TIN<br>TIN | ME ON UNIT:<br>ME ON OIL:                          | IM / DD / YY         | ner<br>CHANGED: YES / NO<br>SERVICED: YES / NO |
|                         | omments:<br>Id Tests:                              |                      | 1000-059                                       |
| ▲ PI                    | LACE COMPLET                                       | ED FORM IN MAILER (  | DON'T STICK TO MAILER                          |
|                         |                                                    |                      | ▼ STICK ON BOTTLE                              |
| •                       |                                                    |                      | •                                              |
|                         | i Cassie -                                         | scan to track sample | 티서미                                            |
| 57                      | SPICIA:                                            | ID or S/N:           | لكارم لكا                                      |
| 22                      |                                                    |                      | 7                                              |
| 23                      |                                                    | Sample Date:         |                                                |
|                         |                                                    |                      |                                                |
|                         |                                                    |                      |                                                |
| SE                      | 3P0007757                                          |                      | SBP0007757                                     |