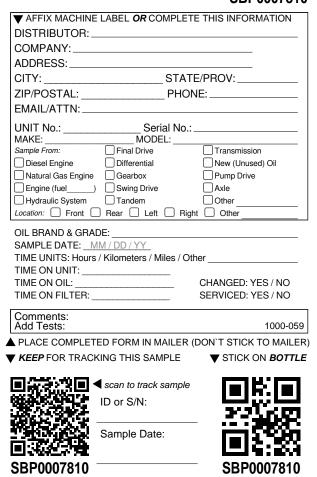

|                         | ▼ AFFIX MACHINE LABEL OR COMPLETE THIS INFORMATION |                      |                                                |
|-------------------------|----------------------------------------------------|----------------------|------------------------------------------------|
| DI                      | STRIBUTOR: _                                       |                      |                                                |
| CC                      | OMPANY:                                            |                      |                                                |
| AD                      | DRESS:                                             |                      |                                                |
| CI                      | TY:                                                | STAT                 | E/PROV:                                        |
|                         |                                                    |                      | IE:                                            |
| EN                      | /AIL/ATTN:                                         |                      |                                                |
| UN                      | NT No.:                                            | Serial No.:          |                                                |
| MA                      | AKE:                                               | MODEL:               |                                                |
|                         |                                                    | _                    | _                                              |
|                         | Diesel Engine                                      | =                    | New (Unused) Oil                               |
| _                       | Natural Gas Engine                                 | Gearbox              | Pump Drive                                     |
|                         | Engine (ruei)<br>Hydraulic System                  |                      | Other                                          |
|                         |                                                    | Rear Left Righ       | It Other                                       |
| SA<br>TIN<br>TIN<br>TIN | ME ON UNIT:<br>ME ON OIL:                          | IM / DD / YY         | ner<br>CHANGED: YES / NO<br>SERVICED: YES / NO |
|                         | omments:<br>Id Tests:                              |                      | 1000-059                                       |
| ▲ PI                    | LACE COMPLET                                       | ED FORM IN MAILER (  | DON'T STICK TO MAILER                          |
|                         |                                                    |                      | ▼ STICK ON BOTTLE                              |
| •                       |                                                    |                      | •                                              |
|                         | i Cassie -                                         | scan to track sample | 티서미                                            |
| 57                      | SPICIA:                                            | ID or S/N:           | لكارم لكا                                      |
| 22                      |                                                    |                      | 7                                              |
| 23                      |                                                    | Sample Date:         |                                                |
|                         |                                                    |                      |                                                |
|                         |                                                    |                      |                                                |
| SE                      | 3P0007757                                          |                      | SBP0007757                                     |