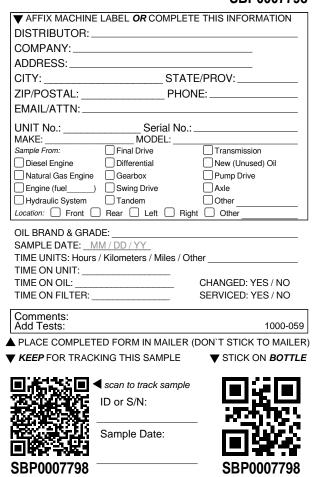

|                         | ▼ AFFIX MACHINE LABEL OR COMPLETE THIS INFORMATION |                      |                                                |
|-------------------------|----------------------------------------------------|----------------------|------------------------------------------------|
| DI                      | STRIBUTOR: _                                       |                      |                                                |
| CC                      | OMPANY:                                            |                      |                                                |
| AD                      | DRESS:                                             |                      |                                                |
| CI                      | TY:                                                | STAT                 | E/PROV:                                        |
|                         |                                                    |                      | IE:                                            |
| EN                      | /AIL/ATTN:                                         |                      |                                                |
| UN                      | NT No.:                                            | Serial No.:          |                                                |
| MA                      | AKE:                                               | MODEL:               |                                                |
|                         |                                                    | _                    | _                                              |
|                         | Diesel Engine                                      | =                    | New (Unused) Oil                               |
| _                       | Natural Gas Engine                                 | Gearbox              | Pump Drive                                     |
|                         | Engine (ruei)<br>Hydraulic System                  |                      | Other                                          |
|                         |                                                    | Rear Left Righ       | It Other                                       |
| SA<br>TIN<br>TIN<br>TIN | ME ON UNIT:<br>ME ON OIL:                          | IM / DD / YY         | ner<br>CHANGED: YES / NO<br>SERVICED: YES / NO |
|                         | omments:<br>Id Tests:                              |                      | 1000-059                                       |
| ▲ PI                    | LACE COMPLET                                       | ED FORM IN MAILER (  | DON'T STICK TO MAILER                          |
|                         |                                                    |                      | ▼ STICK ON BOTTLE                              |
| •                       |                                                    |                      | •                                              |
|                         | i Cassie -                                         | scan to track sample | 티서미                                            |
| 57                      | SPICIA:                                            | ID or S/N:           | لكارم لكا                                      |
| 22                      |                                                    |                      | 7                                              |
| 23                      |                                                    | Sample Date:         |                                                |
|                         |                                                    |                      |                                                |
|                         |                                                    |                      |                                                |
| SE                      | 3P0007757                                          |                      | SBP0007757                                     |