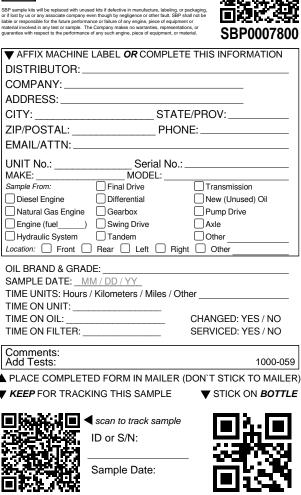

SBP0007780

| •                                                                                                         |                       | E THIS INFORMATION     |  |
|-----------------------------------------------------------------------------------------------------------|-----------------------|------------------------|--|
|                                                                                                           |                       |                        |  |
| COMPANY:                                                                                                  |                       |                        |  |
| ADDRESS:                                                                                                  |                       |                        |  |
| CITY:                                                                                                     | STATE/PROV:           |                        |  |
|                                                                                                           |                       | PHONE:                 |  |
| EMAIL/ATTN:                                                                                               |                       |                        |  |
|                                                                                                           | Serial No ·           |                        |  |
| MAKE:                                                                                                     | MODEL:<br>Final Drive |                        |  |
|                                                                                                           | Final Drive           | Transmission           |  |
|                                                                                                           | Differential          | New (Unused) Oil       |  |
| Natural Gas Engine                                                                                        | -                     | Pump Drive             |  |
| Engine (fuel)     Hydraulic System                                                                        |                       | Axle                   |  |
|                                                                                                           | Rear Left Rig         |                        |  |
|                                                                                                           |                       |                        |  |
| OIL BRAND & GRADE:<br>SAMPLE DATE: <u>MM / DD / YY</u><br>TIME LINITS: Hours / Kilometers / Miles / Other |                       |                        |  |
| TIME UNITS: Hours / Kilometers / Miles / Other                                                            |                       |                        |  |
| TIME ON UNIT:                                                                                             |                       |                        |  |
| TIME ON OIL:                                                                                              |                       | CHANGED: YES / NO      |  |
| TIME ON FILTER:                                                                                           |                       | SERVICED: YES / NO     |  |
| Comments:                                                                                                 |                       |                        |  |
| Add Tests:                                                                                                |                       | 1000-059               |  |
| PLACE COMPLET                                                                                             | ED FORM IN MAILER     | (DON`T STICK TO MAILER |  |
| KEEP FOR TRACK                                                                                            | KING THIS SAMPLE      | STICK ON BOTTLE        |  |
|                                                                                                           |                       |                        |  |
| ▋▓▓▖▓▋▝                                                                                                   | scan to track sample  |                        |  |
| Contractor -                                                                                              | ID or S/N:            |                        |  |
|                                                                                                           |                       | .C.R.3C'               |  |
|                                                                                                           | Sample Date:          |                        |  |
|                                                                                                           |                       |                        |  |
|                                                                                                           |                       |                        |  |