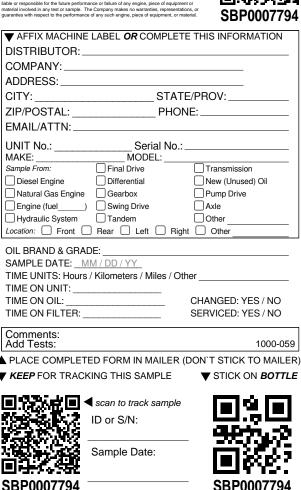

|                         | ▼ AFFIX MACHINE LABEL OR COMPLETE THIS INFORMATION |                      |                                                |
|-------------------------|----------------------------------------------------|----------------------|------------------------------------------------|
| DI                      | STRIBUTOR: _                                       |                      |                                                |
| CC                      | OMPANY:                                            |                      |                                                |
| AD                      | DRESS:                                             |                      |                                                |
| CI                      | TY:                                                | STAT                 | E/PROV:                                        |
|                         |                                                    |                      | IE:                                            |
| EN                      | /AIL/ATTN:                                         |                      |                                                |
| UN                      | NT No.:                                            | Serial No.:          |                                                |
| MA                      | AKE:                                               | MODEL:               |                                                |
|                         |                                                    | _                    | _                                              |
|                         | Diesel Engine                                      | =                    | New (Unused) Oil                               |
| _                       | Natural Gas Engine                                 | Gearbox              | Pump Drive                                     |
|                         | Engine (ruei)<br>Hydraulic System                  |                      | Other                                          |
|                         |                                                    | Rear Left Righ       | It Other                                       |
| SA<br>TIN<br>TIN<br>TIN | ME ON UNIT:<br>ME ON OIL:                          | IM / DD / YY         | ner<br>CHANGED: YES / NO<br>SERVICED: YES / NO |
|                         | omments:<br>Id Tests:                              |                      | 1000-059                                       |
| ▲ PI                    | LACE COMPLET                                       | ED FORM IN MAILER (  | DON'T STICK TO MAILER                          |
|                         |                                                    |                      | ▼ STICK ON BOTTLE                              |
| •                       |                                                    |                      | •                                              |
|                         | i Cassie -                                         | scan to track sample | 티서미                                            |
| 57                      | SPICIA:                                            | ID or S/N:           | لكارم لكا                                      |
| 22                      |                                                    |                      | 7                                              |
| 23                      |                                                    | Sample Date:         |                                                |
|                         |                                                    |                      |                                                |
|                         |                                                    |                      |                                                |
| SE                      | 3P0007757                                          |                      | SBP0007757                                     |