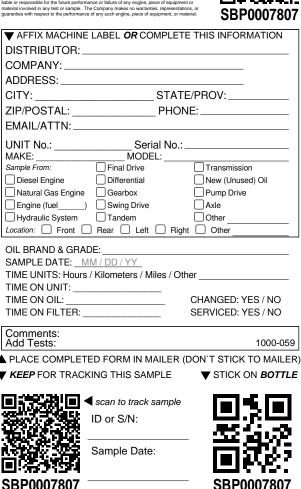

|                         | ▼ AFFIX MACHINE LABEL OR COMPLETE THIS INFORMATION |                      |                                                |
|-------------------------|----------------------------------------------------|----------------------|------------------------------------------------|
| DI                      | STRIBUTOR: _                                       |                      |                                                |
| CC                      | OMPANY:                                            |                      |                                                |
| AD                      | DRESS:                                             |                      |                                                |
| CI                      | TY:                                                | STAT                 | E/PROV:                                        |
|                         |                                                    |                      | IE:                                            |
| EN                      | /AIL/ATTN:                                         |                      |                                                |
| UN                      | NT No.:                                            | Serial No.:          |                                                |
| MA                      | AKE:                                               | MODEL:               |                                                |
|                         |                                                    | _                    | _                                              |
|                         | Diesel Engine                                      | =                    | New (Unused) Oil                               |
| _                       | Natural Gas Engine                                 | Gearbox              | Pump Drive                                     |
|                         | Engine (ruei)<br>Hydraulic System                  |                      | Other                                          |
|                         |                                                    | Rear Left Righ       | It Other                                       |
| SA<br>TIN<br>TIN<br>TIN | ME ON UNIT:<br>ME ON OIL:                          | IM / DD / YY         | ner<br>CHANGED: YES / NO<br>SERVICED: YES / NO |
|                         | omments:<br>Id Tests:                              |                      | 1000-059                                       |
| ▲ PI                    | LACE COMPLET                                       | ED FORM IN MAILER (  | DON'T STICK TO MAILER                          |
|                         |                                                    |                      | ▼ STICK ON BOTTLE                              |
| •                       |                                                    |                      | •                                              |
|                         | i Cassie -                                         | scan to track sample | 티서미                                            |
| 57                      | SPICIA:                                            | ID or S/N:           | لكارم لكا                                      |
| 22                      |                                                    |                      | 7                                              |
| 23                      |                                                    | Sample Date:         |                                                |
|                         |                                                    |                      |                                                |
|                         |                                                    |                      |                                                |
| SE                      | 3P0007757                                          |                      | SBP0007757                                     |