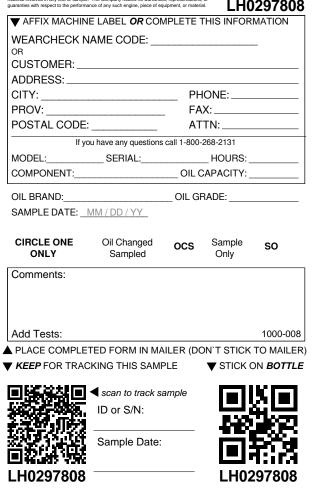

| AFFIX MACHIN       | E LABEL OR CON         | <b>IPLETE 1</b> | THIS INFOR     | MATION           |
|--------------------|------------------------|-----------------|----------------|------------------|
| WEARCHECK N        | AME CODE:              |                 |                |                  |
| CUSTOMER:          |                        |                 |                |                  |
| ADDRESS:           |                        |                 |                |                  |
| CITY:              |                        | PH              | ONE:           |                  |
| PROV:              |                        | _ FA            | X:             |                  |
| POSTAL CODE:       |                        | AT              | TN:            |                  |
|                    | ou have any questions  |                 |                |                  |
| MODEL:             | SERIAL:                |                 | _HOURS:        |                  |
| COMPONENT:         |                        | OIL C           | APACITY:       |                  |
| OIL BRAND:         |                        | OIL GF          | RADE:          |                  |
| SAMPLE DATE:       | MM / DD / YY           |                 |                |                  |
|                    |                        |                 |                |                  |
| CIRCLE ONE<br>ONLY | Oil Changed<br>Sampled | ocs             | Sample<br>Only | SO               |
|                    | Campica                |                 | Chily          |                  |
| Comments:          |                        |                 |                |                  |
|                    |                        |                 |                |                  |
|                    |                        |                 |                |                  |
| Add Tests:         |                        |                 |                | 1000-008         |
| PLACE COMPLE       | TED FORM IN MA         | ILER (DC        | N`T STICK      | TO MAILER        |
| KEEP FOR TRAC      | KING THIS SAME         | PLE             | ▼ STICK (      | ON <b>BOTTLE</b> |
|                    |                        |                 |                |                  |
|                    | scan to track sa       | ample           |                | ,2101            |
|                    | ID or S/N:             |                 |                |                  |
| SEC SIL            |                        |                 | <u></u>        |                  |
|                    | Sample Date:           |                 |                |                  |
|                    |                        |                 |                |                  |
| I H0297534         |                        |                 | I H02          | 297534           |