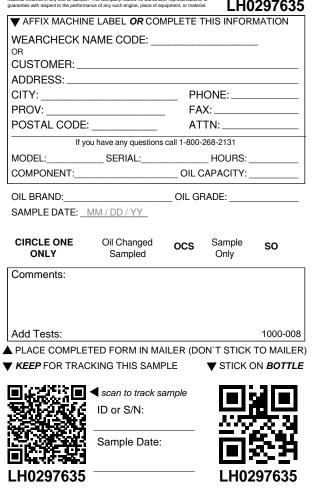

| AFFIX MACHIN       | E LABEL OR CON         | <b>IPLETE 1</b> | THIS INFOR     | MATION           |
|--------------------|------------------------|-----------------|----------------|------------------|
| WEARCHECK N        | AME CODE:              |                 |                |                  |
| CUSTOMER:          |                        |                 |                |                  |
| ADDRESS:           |                        |                 |                |                  |
| CITY:              |                        | PH              | ONE:           |                  |
| PROV:              |                        | _ FA            | X:             |                  |
| POSTAL CODE:       |                        | AT              | TN:            |                  |
|                    | ou have any questions  |                 |                |                  |
| MODEL:             | SERIAL:                |                 | _HOURS:        |                  |
| COMPONENT:         |                        | OIL C           | APACITY:       |                  |
| OIL BRAND:         |                        | OIL GF          | RADE:          |                  |
| SAMPLE DATE:       | MM / DD / YY           |                 |                |                  |
|                    |                        |                 |                |                  |
| CIRCLE ONE<br>ONLY | Oil Changed<br>Sampled | ocs             | Sample<br>Only | SO               |
|                    | Campica                |                 | Chily          |                  |
| Comments:          |                        |                 |                |                  |
|                    |                        |                 |                |                  |
|                    |                        |                 |                |                  |
| Add Tests:         |                        |                 |                | 1000-008         |
| PLACE COMPLE       | TED FORM IN MA         | ILER (DC        | N`T STICK      | TO MAILER        |
| KEEP FOR TRAC      | KING THIS SAME         | PLE             | ▼ STICK (      | ON <b>BOTTLE</b> |
|                    |                        |                 |                |                  |
|                    | scan to track sa       | ample           |                | ,2101            |
|                    | ID or S/N:             |                 |                |                  |
| SEC SIL            |                        |                 | <u></u>        |                  |
|                    | Sample Date:           |                 |                |                  |
|                    |                        |                 |                |                  |
| I H0297534         |                        |                 | I H02          | 297534           |