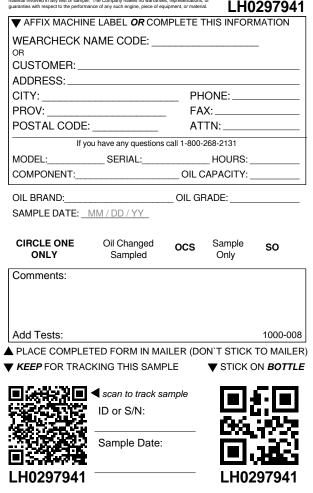

÷

.

Г

l

H0297539

| ▼ AFFIX MACHIN         | E LABEL <b>OR</b> CON  | /PLETE 1 | THIS INFOR     | MATION    |
|------------------------|------------------------|----------|----------------|-----------|
| WEARCHECK N            | AME CODE:              |          |                | _         |
| OR<br>CUSTOMER:        |                        |          |                |           |
| ADDRESS:               |                        |          |                |           |
| CITY:                  |                        |          | IONE:          |           |
| PROV:                  |                        |          |                |           |
| POSTAL CODE:           |                        |          |                |           |
|                        | ou have any questions  |          |                |           |
| MODEL:                 | SERIAL:                |          | _HOURS:_       |           |
| COMPONENT:             |                        | OIL C    | APACITY: _     |           |
| OIL BRAND:             |                        | OIL GF   | RADE:          |           |
| SAMPLE DATE:           |                        |          |                |           |
|                        |                        |          |                |           |
| CIRCLE ONE<br>ONLY     | Oil Changed<br>Sampled | ocs      | Sample<br>Only | SO        |
| Comments:              |                        |          |                |           |
|                        |                        |          |                |           |
|                        |                        |          |                |           |
|                        |                        |          |                |           |
| Add Tests:             |                        |          |                | 1000-008  |
|                        |                        | ``       |                |           |
| ▼ <i>KEEP</i> FOR TRAC | KING THIS SAME         | LE       | ▼ STICK C      | JN BOTTLE |
|                        | scan to track sa       | ample    |                |           |
| 726.7886               | ID or S/N:             |          |                |           |
|                        |                        |          | <u>C93</u>     | KZ.       |
|                        | Sample Date:           |          |                |           |
| 回記光茶                   |                        |          |                |           |
| LH0297539              |                        |          | LH02           | 297539    |