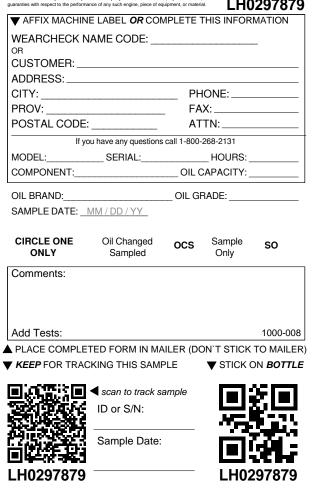

| AFFIX MACHIN       | E LABEL OR CON         | <b>IPLETE 1</b> | THIS INFOR     | MATION           |
|--------------------|------------------------|-----------------|----------------|------------------|
| WEARCHECK N        | AME CODE:              |                 |                |                  |
| CUSTOMER:          |                        |                 |                |                  |
| ADDRESS:           |                        |                 |                |                  |
| CITY:              |                        | PH              | ONE:           |                  |
| PROV:              |                        | _ FA            | X:             |                  |
| POSTAL CODE:       |                        | AT              | TN:            |                  |
|                    | ou have any questions  |                 |                |                  |
| MODEL:             | SERIAL:                |                 | _HOURS:        |                  |
| COMPONENT:         |                        | OIL C           | APACITY:       |                  |
| OIL BRAND:         |                        | OIL GF          | RADE:          |                  |
| SAMPLE DATE:       | MM / DD / YY           |                 |                |                  |
|                    |                        |                 |                |                  |
| CIRCLE ONE<br>ONLY | Oil Changed<br>Sampled | ocs             | Sample<br>Only | SO               |
|                    | Campica                |                 | Chily          |                  |
| Comments:          |                        |                 |                |                  |
|                    |                        |                 |                |                  |
|                    |                        |                 |                |                  |
| Add Tests:         |                        |                 |                | 1000-008         |
| PLACE COMPLE       | TED FORM IN MA         | ILER (DC        | N`T STICK      | TO MAILER        |
| KEEP FOR TRAC      | KING THIS SAME         | PLE             | ▼ STICK (      | ON <b>BOTTLE</b> |
|                    |                        |                 |                |                  |
|                    | scan to track sa       | ample           |                | ,2101            |
|                    | ID or S/N:             |                 |                |                  |
| SEC SIL            |                        |                 | <u></u>        |                  |
|                    | Sample Date:           |                 |                |                  |
|                    |                        |                 |                |                  |
| I H0297534         |                        |                 | I H02          | 297534           |