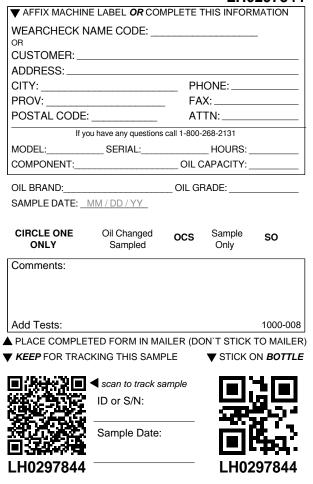

| AFFIX MACHIN       | E LABEL OR CON         | <b>IPLETE 1</b> | THIS INFOR     | MATION           |
|--------------------|------------------------|-----------------|----------------|------------------|
| WEARCHECK N        | AME CODE:              |                 |                |                  |
| CUSTOMER:          |                        |                 |                |                  |
| ADDRESS:           |                        |                 |                |                  |
| CITY:              |                        | PH              | ONE:           |                  |
| PROV:              |                        | _ FA            | X:             |                  |
| POSTAL CODE:       |                        | AT              | TN:            |                  |
|                    | ou have any questions  |                 |                |                  |
| MODEL:             | SERIAL:                |                 | _HOURS:        |                  |
| COMPONENT:         |                        | OIL C           | APACITY:       |                  |
| OIL BRAND:         |                        | OIL GF          | RADE:          |                  |
| SAMPLE DATE:       | MM / DD / YY           |                 |                |                  |
|                    |                        |                 |                |                  |
| CIRCLE ONE<br>ONLY | Oil Changed<br>Sampled | ocs             | Sample<br>Only | SO               |
|                    | Campica                |                 | Chily          |                  |
| Comments:          |                        |                 |                |                  |
|                    |                        |                 |                |                  |
|                    |                        |                 |                |                  |
| Add Tests:         |                        |                 |                | 1000-008         |
| PLACE COMPLE       | TED FORM IN MA         | ILER (DC        | N`T STICK      | TO MAILER        |
| KEEP FOR TRAC      | KING THIS SAME         | PLE             | ▼ STICK (      | ON <b>BOTTLE</b> |
|                    |                        |                 |                |                  |
|                    | scan to track sa       | ample           |                | ,2101            |
|                    | ID or S/N:             |                 |                |                  |
| SEC SIL            |                        |                 | <u></u>        |                  |
|                    | Sample Date:           |                 |                |                  |
|                    |                        |                 |                |                  |
| I H0297534         |                        |                 | I H02          | 297534           |