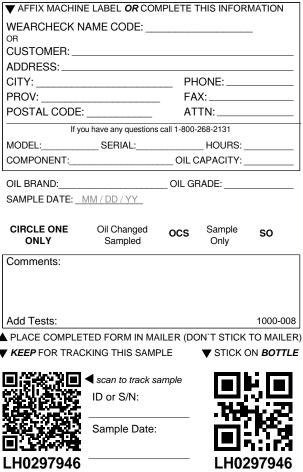

| ▼ AFFIX MACHIN       | E LABEL <b>OR</b> CON  | <b>NPLETE 1</b> | THIS INFOR     | MATION           |
|----------------------|------------------------|-----------------|----------------|------------------|
| WEARCHECK N          | AME CODE:              |                 |                | _                |
| OR<br>CUSTOMER:      |                        |                 |                |                  |
| ADDRESS:             |                        |                 |                |                  |
| CITY:                |                        | PH              | ONE:           |                  |
| PROV:                |                        | _ FA            | X:             |                  |
| POSTAL CODE:         | <u> </u>               | AT              | TN:            |                  |
|                      | u have any questions   |                 |                |                  |
| MODEL:               |                        |                 |                |                  |
| COMPONENT:           |                        |                 | APACITY:       |                  |
| OIL BRAND:           |                        | OIL GF          | RADE:          |                  |
| SAMPLE DATE:!        | MM / DD / YY           |                 |                |                  |
|                      |                        |                 |                |                  |
| CIRCLE ONE<br>ONLY   | Oil Changed<br>Sampled | OCS             | Sample<br>Only | SO               |
| Comments:            | •                      |                 | ,              |                  |
| Comments.            |                        |                 |                |                  |
|                      |                        |                 |                |                  |
|                      |                        |                 |                |                  |
| Add Tests:           |                        |                 |                | 1000-008         |
| PLACE COMPLE         |                        | ``              |                |                  |
| <b>KEEP</b> FOR TRAC | KING THIS SAME         | PLE             | ▼ STICK 0      | ON <b>BOTTLE</b> |
|                      | scan to track sa       | amole           |                |                  |
|                      | ID or S/N:             | umpio           |                |                  |
| 11111                | 10 01 0/14.            |                 | أتعتال         | 4.20             |
|                      | Sample Date:           |                 |                |                  |
|                      |                        |                 |                | 6-1-X            |
| LH0297542            |                        |                 | I H02          | 297542           |