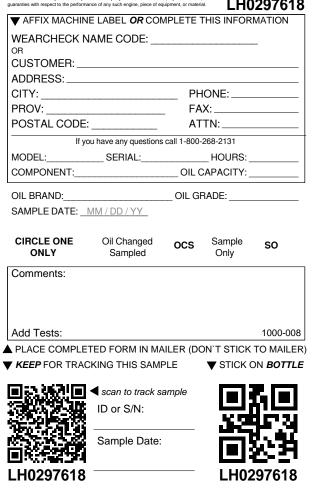

| AFFIX MACHIN       | E LABEL OR CON         | <b>IPLETE 1</b> | THIS INFOR     | MATION           |
|--------------------|------------------------|-----------------|----------------|------------------|
| WEARCHECK N        | AME CODE:              |                 |                |                  |
| CUSTOMER:          |                        |                 |                |                  |
| ADDRESS:           |                        |                 |                |                  |
| CITY:              |                        | PH              | ONE:           |                  |
| PROV:              |                        | _ FA            | X:             |                  |
| POSTAL CODE:       |                        | AT              | TN:            |                  |
|                    | ou have any questions  |                 |                |                  |
| MODEL:             | SERIAL:                |                 | _HOURS:        |                  |
| COMPONENT:         |                        | OIL C           | APACITY:       |                  |
| OIL BRAND:         |                        | OIL GF          | RADE:          |                  |
| SAMPLE DATE:       | MM / DD / YY           |                 |                |                  |
|                    |                        |                 |                |                  |
| CIRCLE ONE<br>ONLY | Oil Changed<br>Sampled | ocs             | Sample<br>Only | SO               |
|                    | Campica                |                 | Chily          |                  |
| Comments:          |                        |                 |                |                  |
|                    |                        |                 |                |                  |
|                    |                        |                 |                |                  |
| Add Tests:         |                        |                 |                | 1000-008         |
| PLACE COMPLE       | TED FORM IN MA         | ILER (DC        | N`T STICK      | TO MAILER        |
| KEEP FOR TRAC      | KING THIS SAME         | PLE             | ▼ STICK (      | ON <b>BOTTLE</b> |
|                    |                        |                 |                |                  |
|                    | scan to track sa       | ample           |                | ,2101            |
|                    | ID or S/N:             |                 |                |                  |
| SEC SIL            |                        |                 | <u></u>        |                  |
|                    | Sample Date:           |                 |                |                  |
|                    |                        |                 |                |                  |
| I H0297534         |                        |                 | I H02          | 297534           |