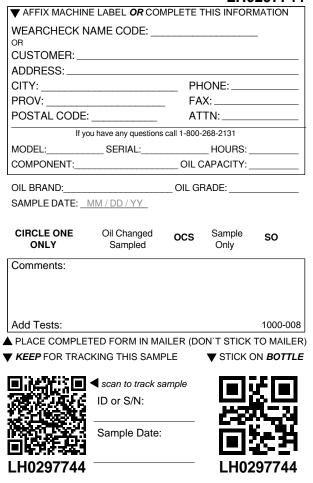

| AFFIX MACHIN       | E LABEL OR CON         | <b>IPLETE 1</b> | THIS INFOR     | MATION           |
|--------------------|------------------------|-----------------|----------------|------------------|
| WEARCHECK N        | AME CODE:              |                 |                |                  |
| CUSTOMER:          |                        |                 |                |                  |
| ADDRESS:           |                        |                 |                |                  |
| CITY:              |                        | PH              | ONE:           |                  |
| PROV:              |                        | _ FA            | X:             |                  |
| POSTAL CODE:       |                        | AT              | TN:            |                  |
|                    | ou have any questions  |                 |                |                  |
| MODEL:             | SERIAL:                |                 | _HOURS:        |                  |
| COMPONENT:         |                        | OIL C           | APACITY:       |                  |
| OIL BRAND:         |                        | OIL GF          | RADE:          |                  |
| SAMPLE DATE:       | MM / DD / YY           |                 |                |                  |
|                    |                        |                 |                |                  |
| CIRCLE ONE<br>ONLY | Oil Changed<br>Sampled | ocs             | Sample<br>Only | SO               |
|                    | Campica                |                 | Chily          |                  |
| Comments:          |                        |                 |                |                  |
|                    |                        |                 |                |                  |
|                    |                        |                 |                |                  |
| Add Tests:         |                        |                 |                | 1000-008         |
| PLACE COMPLE       | TED FORM IN MA         | ILER (DC        | N`T STICK      | TO MAILER        |
| KEEP FOR TRAC      | KING THIS SAME         | PLE             | ▼ STICK (      | ON <b>BOTTLE</b> |
|                    |                        |                 |                |                  |
|                    | scan to track sa       | ample           |                | ,2101            |
|                    | ID or S/N:             |                 |                |                  |
| SEC SIL            |                        |                 | <u></u>        |                  |
|                    | Sample Date:           |                 |                |                  |
|                    |                        |                 |                |                  |
| I H0297534         |                        |                 | I H02          | 297534           |