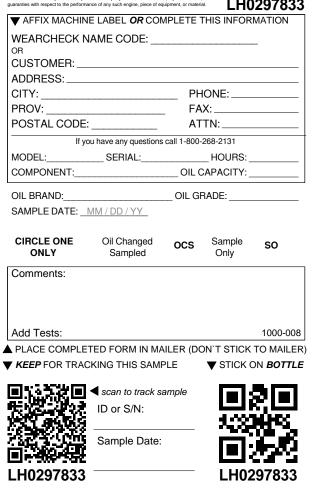

| ▼ AFFIX MACHIN     | E LABEL <b>OR</b> CON  | /PLETE 1    | THIS INFOR     | MATION                                          |
|--------------------|------------------------|-------------|----------------|-------------------------------------------------|
|                    | AME CODE:              |             |                |                                                 |
| OR<br>CUSTOMER:    |                        |             |                |                                                 |
| ADDRESS:           |                        |             |                |                                                 |
| CITY:              |                        | PH          | ONE:           |                                                 |
| PROV:              |                        |             |                |                                                 |
| POSTAL CODE:       |                        | AT          | TN:            |                                                 |
| If yo              | u have any questions   | call 1-800- | 268-2131       |                                                 |
| MODEL:             |                        |             |                |                                                 |
| COMPONENT:         |                        | OIL C       | APACITY:       |                                                 |
| OIL BRAND:         |                        | OIL GF      | RADE:          |                                                 |
| SAMPLE DATE: _!    | MM / DD / YY           |             |                |                                                 |
|                    |                        |             |                |                                                 |
| CIRCLE ONE<br>ONLY | Oil Changed<br>Sampled | ocs         | Sample<br>Only | SO                                              |
|                    | Campica                |             | Only           |                                                 |
| Comments:          |                        |             |                |                                                 |
|                    |                        |             |                |                                                 |
|                    |                        |             |                |                                                 |
| Add Tests:         |                        |             |                | 1000-008                                        |
| PLACE COMPLE       | TED FORM IN MA         | ILER (DC    | N`T STICK      | TO MAILER                                       |
| KEEP FOR TRAC      | KING THIS SAME         | PLE         | ▼ STICK 0      | ON <b>BOTTLE</b>                                |
| E1-721 (31)E1      | <b>.</b>               |             |                |                                                 |
|                    | scan to track sate     | ample       |                |                                                 |
| 27.56-34           | ID or S/N:             |             |                |                                                 |
| 統にも見               | October 14 Decto       |             |                | <u>, 1, 1, 1, 1, 1, 1, 1, 1, 1, 1, 1, 1, 1,</u> |
|                    | Sample Date:           |             |                |                                                 |
|                    |                        |             |                |                                                 |
| LH0297535          |                        |             | LH02           | 297535                                          |