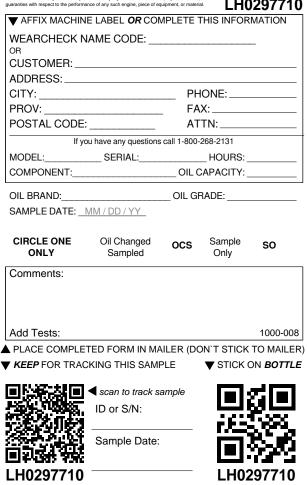

| AFFIX MACHIN       | E LABEL OR CON         | <b>IPLETE 1</b> | THIS INFOR     | MATION           |
|--------------------|------------------------|-----------------|----------------|------------------|
| WEARCHECK N        | AME CODE:              |                 |                |                  |
| CUSTOMER:          |                        |                 |                |                  |
| ADDRESS:           |                        |                 |                |                  |
| CITY:              |                        | PH              | ONE:           |                  |
| PROV:              |                        | _ FA            | X:             |                  |
| POSTAL CODE:       |                        | AT              | TN:            |                  |
|                    | ou have any questions  |                 |                |                  |
| MODEL:             | SERIAL:                |                 | _HOURS:        |                  |
| COMPONENT:         |                        | OIL C           | APACITY:       |                  |
| OIL BRAND:         |                        | OIL GF          | RADE:          |                  |
| SAMPLE DATE:       | MM / DD / YY           |                 |                |                  |
|                    |                        |                 |                |                  |
| CIRCLE ONE<br>ONLY | Oil Changed<br>Sampled | ocs             | Sample<br>Only | SO               |
|                    | Campica                |                 | Chily          |                  |
| Comments:          |                        |                 |                |                  |
|                    |                        |                 |                |                  |
|                    |                        |                 |                |                  |
| Add Tests:         |                        |                 |                | 1000-008         |
| PLACE COMPLE       | TED FORM IN MA         | ILER (DC        | N`T STICK      | TO MAILER        |
| KEEP FOR TRAC      | KING THIS SAME         | PLE             | ▼ STICK (      | ON <b>BOTTLE</b> |
|                    |                        |                 |                |                  |
|                    | scan to track sa       | ample           |                | ,2101            |
|                    | ID or S/N:             |                 |                |                  |
| SEC SIL            |                        |                 | <u></u>        |                  |
|                    | Sample Date:           |                 |                |                  |
|                    |                        |                 |                |                  |
| I H0297534         |                        |                 | I H02          | 297534           |