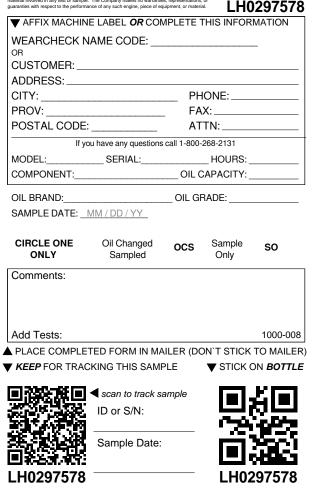

| AFFIX MACHIN       | E LABEL OR CON         | <b>IPLETE 1</b> | THIS INFOR     | MATION           |
|--------------------|------------------------|-----------------|----------------|------------------|
| WEARCHECK N        | AME CODE:              |                 |                |                  |
| CUSTOMER:          |                        |                 |                |                  |
| ADDRESS:           |                        |                 |                |                  |
| CITY:              |                        | PH              | ONE:           |                  |
| PROV:              |                        | _ FA            | X:             |                  |
| POSTAL CODE:       |                        | AT              | TN:            |                  |
|                    | ou have any questions  |                 |                |                  |
| MODEL:             | SERIAL:                |                 | _HOURS:        |                  |
| COMPONENT:         |                        | OIL C           | APACITY:       |                  |
| OIL BRAND:         |                        | OIL GF          | RADE:          |                  |
| SAMPLE DATE:       | MM / DD / YY           |                 |                |                  |
|                    |                        |                 |                |                  |
| CIRCLE ONE<br>ONLY | Oil Changed<br>Sampled | ocs             | Sample<br>Only | SO               |
|                    | Campica                |                 | Chily          |                  |
| Comments:          |                        |                 |                |                  |
|                    |                        |                 |                |                  |
|                    |                        |                 |                |                  |
| Add Tests:         |                        |                 |                | 1000-008         |
| PLACE COMPLE       | TED FORM IN MA         | ILER (DC        | N`T STICK      | TO MAILER        |
| KEEP FOR TRAC      | KING THIS SAME         | PLE             | ▼ STICK (      | ON <b>BOTTLE</b> |
|                    |                        |                 |                |                  |
|                    | scan to track sa       | ample           |                | ,2101            |
|                    | ID or S/N:             |                 |                |                  |
| SEC SIL            |                        |                 | <u></u>        |                  |
|                    | Sample Date:           |                 |                |                  |
|                    |                        |                 |                |                  |
| I H0297534         |                        |                 | I H02          | 297534           |