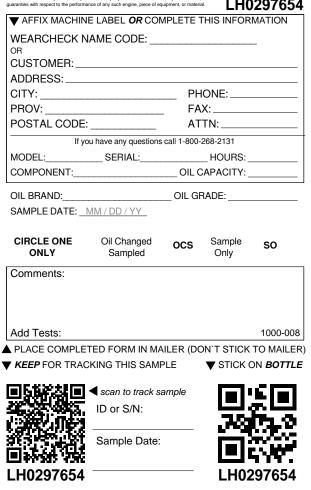

| AFFIX MACHIN       | E LABEL OR CON         | <b>IPLETE 1</b> | THIS INFOR     | MATION           |
|--------------------|------------------------|-----------------|----------------|------------------|
| WEARCHECK N        | AME CODE:              |                 |                |                  |
| CUSTOMER:          |                        |                 |                |                  |
| ADDRESS:           |                        |                 |                |                  |
| CITY:              |                        | PH              | ONE:           |                  |
| PROV:              |                        | _ FA            | X:             |                  |
| POSTAL CODE:       |                        | AT              | TN:            |                  |
|                    | ou have any questions  |                 |                |                  |
| MODEL:             | SERIAL:                |                 | _HOURS:        |                  |
| COMPONENT:         |                        | OIL C           | APACITY:       |                  |
| OIL BRAND:         |                        | OIL GF          | RADE:          |                  |
| SAMPLE DATE:       | MM / DD / YY           |                 |                |                  |
|                    |                        |                 |                |                  |
| CIRCLE ONE<br>ONLY | Oil Changed<br>Sampled | ocs             | Sample<br>Only | SO               |
|                    | Campica                |                 | Chily          |                  |
| Comments:          |                        |                 |                |                  |
|                    |                        |                 |                |                  |
|                    |                        |                 |                |                  |
| Add Tests:         |                        |                 |                | 1000-008         |
| PLACE COMPLE       | TED FORM IN MA         | ILER (DC        | N`T STICK      | TO MAILER        |
| KEEP FOR TRAC      | KING THIS SAME         | PLE             | ▼ STICK (      | ON <b>BOTTLE</b> |
|                    |                        |                 |                |                  |
|                    | scan to track sa       | ample           |                | ,2101            |
|                    | ID or S/N:             |                 |                |                  |
| SEC SIL            |                        |                 | <u></u>        |                  |
|                    | Sample Date:           |                 |                |                  |
|                    |                        |                 |                |                  |
| I H0297534         |                        |                 | I H02          | 297534           |