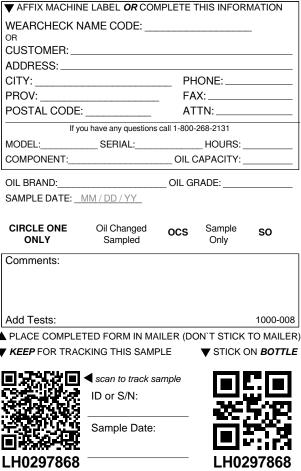

| AFFIX MACHIN       | E LABEL OR CON         | <b>IPLETE 1</b> | THIS INFOR     | MATION           |
|--------------------|------------------------|-----------------|----------------|------------------|
| WEARCHECK N        | AME CODE:              |                 |                |                  |
| CUSTOMER:          |                        |                 |                |                  |
| ADDRESS:           |                        |                 |                |                  |
| CITY:              |                        | PH              | ONE:           |                  |
| PROV:              |                        | _ FA            | X:             |                  |
| POSTAL CODE:       |                        | AT              | TN:            |                  |
|                    | ou have any questions  |                 |                |                  |
| MODEL:             | SERIAL:                |                 | _HOURS:        |                  |
| COMPONENT:         |                        | OIL C           | APACITY:       |                  |
| OIL BRAND:         |                        | OIL GF          | RADE:          |                  |
| SAMPLE DATE:       | MM / DD / YY           |                 |                |                  |
|                    |                        |                 |                |                  |
| CIRCLE ONE<br>ONLY | Oil Changed<br>Sampled | ocs             | Sample<br>Only | SO               |
|                    | Campica                |                 | Chily          |                  |
| Comments:          |                        |                 |                |                  |
|                    |                        |                 |                |                  |
|                    |                        |                 |                |                  |
| Add Tests:         |                        |                 |                | 1000-008         |
| PLACE COMPLE       | TED FORM IN MA         | ILER (DC        | N`T STICK      | TO MAILER        |
| KEEP FOR TRAC      | KING THIS SAME         | PLE             | ▼ STICK (      | ON <b>BOTTLE</b> |
|                    |                        |                 |                |                  |
|                    | scan to track sa       | ample           |                | ,2101            |
|                    | ID or S/N:             |                 |                |                  |
| SEC SIL            |                        |                 | <u></u>        |                  |
|                    | Sample Date:           |                 |                |                  |
|                    |                        |                 |                |                  |
| I H0297534         |                        |                 | I H02          | 297534           |