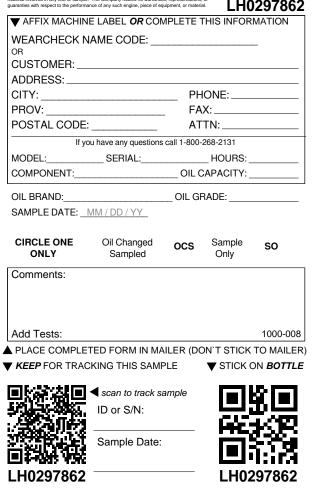

| ▼ AFFIX MACHIN     | E LABEL <b>OR</b> CON  | /PLETE 1    | THIS INFOR     | MATION                                          |
|--------------------|------------------------|-------------|----------------|-------------------------------------------------|
|                    | AME CODE:              |             |                |                                                 |
| OR<br>CUSTOMER:    |                        |             |                |                                                 |
| ADDRESS:           |                        |             |                |                                                 |
| CITY:              |                        | PH          | ONE:           |                                                 |
| PROV:              |                        |             |                |                                                 |
| POSTAL CODE:       |                        | AT          | TN:            |                                                 |
| If yo              | u have any questions   | call 1-800- | 268-2131       |                                                 |
| MODEL:             |                        |             |                |                                                 |
| COMPONENT:         |                        | OIL C       | APACITY:       |                                                 |
| OIL BRAND:         |                        | OIL GF      | RADE:          |                                                 |
| SAMPLE DATE: _!    | MM / DD / YY           |             |                |                                                 |
|                    |                        |             |                |                                                 |
| CIRCLE ONE<br>ONLY | Oil Changed<br>Sampled | ocs         | Sample<br>Only | SO                                              |
|                    | Campica                |             | Only           |                                                 |
| Comments:          |                        |             |                |                                                 |
|                    |                        |             |                |                                                 |
|                    |                        |             |                |                                                 |
| Add Tests:         |                        |             |                | 1000-008                                        |
| PLACE COMPLE       | TED FORM IN MA         | ILER (DC    | N`T STICK      | TO MAILER                                       |
| KEEP FOR TRAC      | KING THIS SAME         | PLE         | ▼ STICK 0      | ON <b>BOTTLE</b>                                |
| E1-721 (31)E1      | <b>.</b>               |             |                |                                                 |
|                    | scan to track sate     | ample       |                |                                                 |
| 27.56-34           | ID or S/N:             |             |                |                                                 |
| 統にも見               | October 14 Decto       |             |                | <u>, 1, 1, 1, 1, 1, 1, 1, 1, 1, 1, 1, 1, 1,</u> |
|                    | Sample Date:           |             |                |                                                 |
|                    |                        |             |                |                                                 |
| LH0297535          |                        |             | LH02           | 297535                                          |