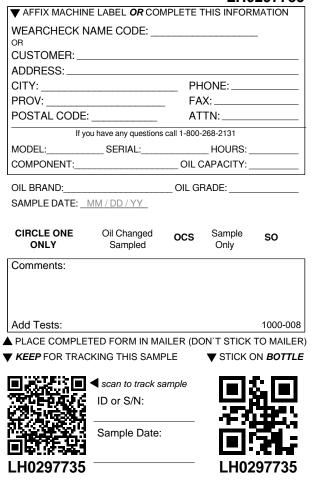

| AFFIX MACHIN       | E LABEL OR CON         | <b>IPLETE 1</b> | THIS INFOR     | MATION           |
|--------------------|------------------------|-----------------|----------------|------------------|
| WEARCHECK N        | AME CODE:              |                 |                |                  |
| CUSTOMER:          |                        |                 |                |                  |
| ADDRESS:           |                        |                 |                |                  |
| CITY:              |                        | PH              | ONE:           |                  |
| PROV:              |                        | _ FA            | X:             |                  |
| POSTAL CODE:       |                        | AT              | TN:            |                  |
|                    | ou have any questions  |                 |                |                  |
| MODEL:             | SERIAL:                |                 | _HOURS:        |                  |
| COMPONENT:         |                        | OIL C           | APACITY:       |                  |
| OIL BRAND:         |                        | OIL GF          | RADE:          |                  |
| SAMPLE DATE:       | MM / DD / YY           |                 |                |                  |
|                    |                        |                 |                |                  |
| CIRCLE ONE<br>ONLY | Oil Changed<br>Sampled | ocs             | Sample<br>Only | SO               |
|                    | Campica                |                 | Chily          |                  |
| Comments:          |                        |                 |                |                  |
|                    |                        |                 |                |                  |
|                    |                        |                 |                |                  |
| Add Tests:         |                        |                 |                | 1000-008         |
| PLACE COMPLE       | TED FORM IN MA         | ILER (DC        | N`T STICK      | TO MAILER        |
| KEEP FOR TRAC      | KING THIS SAME         | PLE             | ▼ STICK (      | ON <b>BOTTLE</b> |
|                    |                        |                 |                |                  |
|                    | scan to track sa       | ample           |                | ,2101            |
|                    | ID or S/N:             |                 |                |                  |
| SEC SIL            |                        |                 | <u></u>        |                  |
|                    | Sample Date:           |                 |                |                  |
|                    |                        |                 |                |                  |
| I H0297534         |                        |                 | I H02          | 297534           |