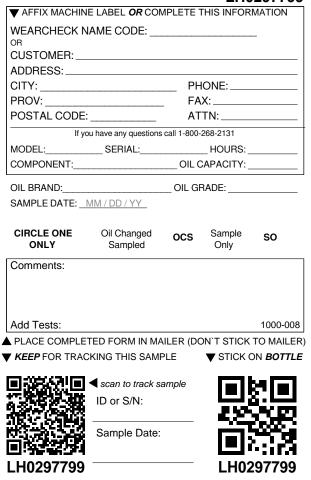

| AFFIX MACHIN       | E LABEL OR CON         | <b>IPLETE 1</b> | THIS INFOR     | MATION           |
|--------------------|------------------------|-----------------|----------------|------------------|
| WEARCHECK N        | AME CODE:              |                 |                |                  |
| CUSTOMER:          |                        |                 |                |                  |
| ADDRESS:           |                        |                 |                |                  |
| CITY:              |                        | PH              | ONE:           |                  |
| PROV:              |                        | _ FA            | X:             |                  |
| POSTAL CODE:       |                        | AT              | TN:            |                  |
|                    | ou have any questions  |                 |                |                  |
| MODEL:             | SERIAL:                |                 | _HOURS:        |                  |
| COMPONENT:         |                        | OIL C           | APACITY:       |                  |
| OIL BRAND:         |                        | OIL GF          | RADE:          |                  |
| SAMPLE DATE:       | MM / DD / YY           |                 |                |                  |
|                    |                        |                 |                |                  |
| CIRCLE ONE<br>ONLY | Oil Changed<br>Sampled | ocs             | Sample<br>Only | SO               |
|                    | Campica                |                 | Chily          |                  |
| Comments:          |                        |                 |                |                  |
|                    |                        |                 |                |                  |
|                    |                        |                 |                |                  |
| Add Tests:         |                        |                 |                | 1000-008         |
| PLACE COMPLE       | TED FORM IN MA         | ILER (DC        | N`T STICK      | TO MAILER        |
| KEEP FOR TRAC      | KING THIS SAME         | PLE             | ▼ STICK (      | ON <b>BOTTLE</b> |
|                    |                        |                 |                |                  |
|                    | scan to track sa       | ample           |                | ,2101            |
|                    | ID or S/N:             |                 |                |                  |
| SEC SIL            |                        |                 | <u></u>        |                  |
|                    | Sample Date:           |                 |                |                  |
|                    |                        |                 |                |                  |
| I H0297534         |                        |                 | I H02          | 297534           |