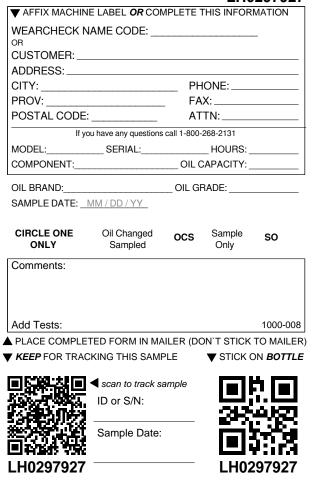

| AFFIX MACHIN       | E LABEL OR CON         | <b>IPLETE 1</b> | THIS INFOR     | MATION           |
|--------------------|------------------------|-----------------|----------------|------------------|
| WEARCHECK N        | AME CODE:              |                 |                |                  |
| CUSTOMER:          |                        |                 |                |                  |
| ADDRESS:           |                        |                 |                |                  |
| CITY:              |                        | PH              | ONE:           |                  |
| PROV:              |                        | _ FA            | X:             |                  |
| POSTAL CODE:       |                        | AT              | TN:            |                  |
|                    | ou have any questions  |                 |                |                  |
| MODEL:             | SERIAL:                |                 | _HOURS:        |                  |
| COMPONENT:         |                        | OIL C           | APACITY:       |                  |
| OIL BRAND:         |                        | OIL GF          | RADE:          |                  |
| SAMPLE DATE:       | MM / DD / YY           |                 |                |                  |
|                    |                        |                 |                |                  |
| CIRCLE ONE<br>ONLY | Oil Changed<br>Sampled | ocs             | Sample<br>Only | SO               |
|                    | Campica                |                 | Chily          |                  |
| Comments:          |                        |                 |                |                  |
|                    |                        |                 |                |                  |
|                    |                        |                 |                |                  |
| Add Tests:         |                        |                 |                | 1000-008         |
| PLACE COMPLE       | TED FORM IN MA         | ILER (DC        | N`T STICK      | TO MAILER        |
| KEEP FOR TRAC      | KING THIS SAME         | PLE             | ▼ STICK (      | ON <b>BOTTLE</b> |
|                    |                        |                 |                |                  |
|                    | scan to track sa       | ample           |                | ,2101            |
|                    | ID or S/N:             |                 |                |                  |
| SEC SIL            |                        |                 | <u></u>        |                  |
|                    | Sample Date:           |                 |                |                  |
|                    |                        |                 |                |                  |
| I H0297534         |                        |                 | I H02          | 297534           |