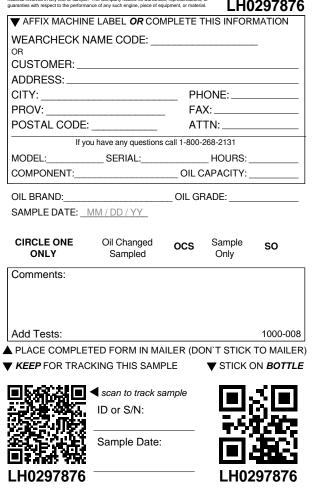

| AFFIX MACHIN       | E LABEL OR CON         | <b>IPLETE 1</b> | THIS INFOR     | MATION           |
|--------------------|------------------------|-----------------|----------------|------------------|
| WEARCHECK N        | AME CODE:              |                 |                |                  |
| CUSTOMER:          |                        |                 |                |                  |
| ADDRESS:           |                        |                 |                |                  |
| CITY:              |                        | PH              | ONE:           |                  |
| PROV:              |                        | _ FA            | X:             |                  |
| POSTAL CODE:       |                        | AT              | TN:            |                  |
|                    | ou have any questions  |                 |                |                  |
| MODEL:             | SERIAL:                |                 | _HOURS:        |                  |
| COMPONENT:         |                        | OIL C           | APACITY:       |                  |
| OIL BRAND:         |                        | OIL GF          | RADE:          |                  |
| SAMPLE DATE:       | MM / DD / YY           |                 |                |                  |
|                    |                        |                 |                |                  |
| CIRCLE ONE<br>ONLY | Oil Changed<br>Sampled | ocs             | Sample<br>Only | SO               |
|                    | Campica                |                 | Chily          |                  |
| Comments:          |                        |                 |                |                  |
|                    |                        |                 |                |                  |
|                    |                        |                 |                |                  |
| Add Tests:         |                        |                 |                | 1000-008         |
| PLACE COMPLE       | TED FORM IN MA         | ILER (DC        | N`T STICK      | TO MAILER        |
| KEEP FOR TRAC      | KING THIS SAME         | PLE             | ▼ STICK (      | ON <b>BOTTLE</b> |
|                    |                        |                 |                |                  |
|                    | scan to track sa       | ample           |                | ,2101            |
|                    | ID or S/N:             |                 |                |                  |
| SEC SIL            |                        |                 | <u></u>        |                  |
|                    | Sample Date:           |                 |                |                  |
|                    |                        |                 |                |                  |
| I H0297534         |                        |                 | I H02          | 297534           |