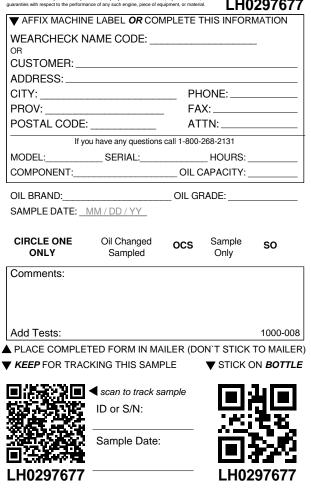

| AFFIX MACHIN       | E LABEL OR CON         | <b>IPLETE 1</b> | THIS INFOR     | MATION           |
|--------------------|------------------------|-----------------|----------------|------------------|
| WEARCHECK N        | AME CODE:              |                 |                |                  |
| CUSTOMER:          |                        |                 |                |                  |
| ADDRESS:           |                        |                 |                |                  |
| CITY:              |                        | PH              | ONE:           |                  |
| PROV:              |                        | _ FA            | X:             |                  |
| POSTAL CODE:       |                        | AT              | TN:            |                  |
|                    | ou have any questions  |                 |                |                  |
| MODEL:             | SERIAL:                |                 | _HOURS:        |                  |
| COMPONENT:         |                        | OIL C           | APACITY:       |                  |
| OIL BRAND:         |                        | OIL GF          | RADE:          |                  |
| SAMPLE DATE:       | MM / DD / YY           |                 |                |                  |
|                    |                        |                 |                |                  |
| CIRCLE ONE<br>ONLY | Oil Changed<br>Sampled | ocs             | Sample<br>Only | SO               |
|                    | Campica                |                 | Chily          |                  |
| Comments:          |                        |                 |                |                  |
|                    |                        |                 |                |                  |
|                    |                        |                 |                |                  |
| Add Tests:         |                        |                 |                | 1000-008         |
| PLACE COMPLE       | TED FORM IN MA         | ILER (DC        | N`T STICK      | TO MAILER        |
| KEEP FOR TRAC      | KING THIS SAME         | PLE             | ▼ STICK (      | ON <b>BOTTLE</b> |
|                    |                        |                 |                |                  |
|                    | scan to track sa       | ample           |                | ,2101            |
|                    | ID or S/N:             |                 |                |                  |
| SEC SIL            |                        |                 | <u></u>        |                  |
|                    | Sample Date:           |                 |                |                  |
|                    |                        |                 |                |                  |
| I H0297534         |                        |                 | I H02          | 297534           |