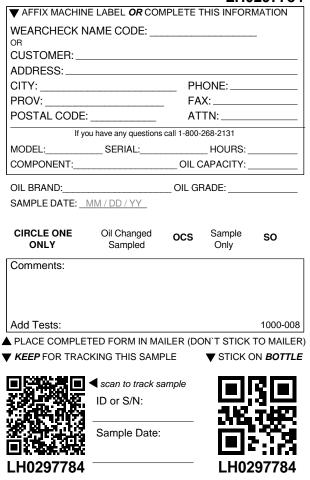

| ▼ AFFIX MACHINE    | E LABEL OR CON         | IPLETE 1 | THIS INFOR     | MATION    |
|--------------------|------------------------|----------|----------------|-----------|
| WEARCHECK N        | AME CODE:              |          |                |           |
| CUSTOMER:          |                        |          |                |           |
| ADDRESS:           |                        |          |                |           |
| CITY:              |                        |          |                |           |
| PROV:              |                        |          |                |           |
| POSTAL CODE:       |                        | AT       | TN:            |           |
|                    | u have any questions   |          |                |           |
| MODEL:             | SERIAL:                |          | _HOURS:_       |           |
| COMPONENT:         | <u></u>                | OIL C    | APACITY:       |           |
| OIL BRAND:         |                        | OIL GF   | RADE:          |           |
| SAMPLE DATE:       |                        |          |                |           |
|                    |                        |          |                |           |
| CIRCLE ONE<br>ONLY | Oil Changed<br>Sampled | ocs      | Sample<br>Only | SO        |
| Comments:          |                        |          |                |           |
|                    |                        |          |                |           |
|                    |                        |          |                |           |
|                    |                        |          |                |           |
| Add Tests:         |                        |          |                | 1000-008  |
|                    |                        |          |                |           |
| KEEP FOR TRAC      | KING THIS SAME         | LF       | ▼ STICK (      | JN BOTTLE |
|                    | scan to track sa       | ample    |                | 2.1       |
|                    | ID or S/N:             | 1        |                |           |
|                    |                        |          |                |           |
| 无常医卫               | Sample Date:           |          |                |           |
| IN S. FI           |                        |          |                |           |
| LH0297545          |                        |          |                | 297545    |
| LI 10231 343       |                        |          |                | 137 JHJ   |