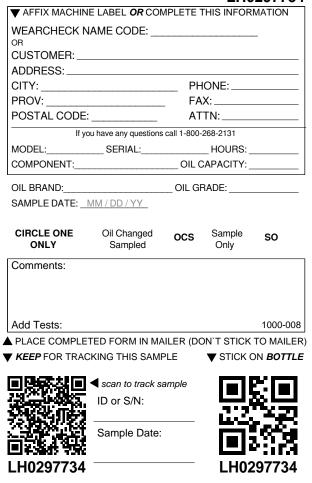

| AFFIX MACHIN       | E LABEL OR CON         | <b>IPLETE 1</b> | THIS INFOR     | MATION           |
|--------------------|------------------------|-----------------|----------------|------------------|
| WEARCHECK N        | AME CODE:              |                 |                |                  |
| CUSTOMER:          |                        |                 |                |                  |
| ADDRESS:           |                        |                 |                |                  |
| CITY:              |                        | PH              | ONE:           |                  |
| PROV:              |                        | _ FA            | X:             |                  |
| POSTAL CODE:       |                        | AT              | TN:            |                  |
|                    | ou have any questions  |                 |                |                  |
| MODEL:             | SERIAL:                |                 | _HOURS:        |                  |
| COMPONENT:         |                        | OIL C           | APACITY:       |                  |
| OIL BRAND:         |                        | OIL GF          | RADE:          |                  |
| SAMPLE DATE:       | MM / DD / YY           |                 |                |                  |
|                    |                        |                 |                |                  |
| CIRCLE ONE<br>ONLY | Oil Changed<br>Sampled | ocs             | Sample<br>Only | SO               |
|                    | Campica                |                 | Chily          |                  |
| Comments:          |                        |                 |                |                  |
|                    |                        |                 |                |                  |
|                    |                        |                 |                |                  |
| Add Tests:         |                        |                 |                | 1000-008         |
| PLACE COMPLE       | TED FORM IN MA         | ILER (DC        | N`T STICK      | TO MAILER        |
| KEEP FOR TRAC      | KING THIS SAME         | PLE             | ▼ STICK (      | ON <b>BOTTLE</b> |
|                    |                        |                 |                |                  |
|                    | scan to track sa       | ample           |                | ,2101            |
|                    | ID or S/N:             |                 |                |                  |
| SEC SIL            |                        |                 | <u></u>        |                  |
|                    | Sample Date:           |                 |                |                  |
|                    |                        |                 |                |                  |
| I H0297534         |                        |                 | I H02          | 297534           |