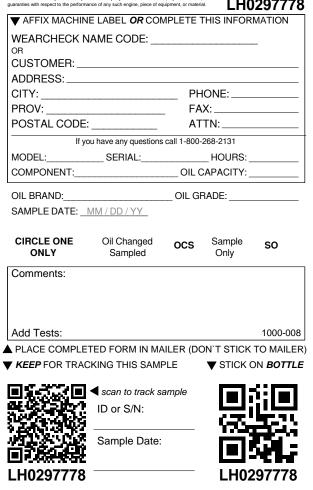

| AFFIX MACHIN       | E LABEL OR CON         | <b>IPLETE 1</b> | THIS INFOR     | MATION           |
|--------------------|------------------------|-----------------|----------------|------------------|
| WEARCHECK N        | AME CODE:              |                 |                |                  |
| CUSTOMER:          |                        |                 |                |                  |
| ADDRESS:           |                        |                 |                |                  |
| CITY:              |                        | PH              | ONE:           |                  |
| PROV:              |                        | _ FA            | X:             |                  |
| POSTAL CODE:       |                        | AT              | TN:            |                  |
|                    | ou have any questions  |                 |                |                  |
| MODEL:             | SERIAL:                |                 | _HOURS:        |                  |
| COMPONENT:         |                        | OIL C           | APACITY:       |                  |
| OIL BRAND:         |                        | OIL GF          | RADE:          |                  |
| SAMPLE DATE:       | MM / DD / YY           |                 |                |                  |
|                    |                        |                 |                |                  |
| CIRCLE ONE<br>ONLY | Oil Changed<br>Sampled | ocs             | Sample<br>Only | SO               |
|                    | Campica                |                 | Chily          |                  |
| Comments:          |                        |                 |                |                  |
|                    |                        |                 |                |                  |
|                    |                        |                 |                |                  |
| Add Tests:         |                        |                 |                | 1000-008         |
| PLACE COMPLE       | TED FORM IN MA         | ILER (DC        | N`T STICK      | TO MAILER        |
| KEEP FOR TRAC      | KING THIS SAME         | PLE             | ▼ STICK (      | ON <b>BOTTLE</b> |
|                    |                        |                 |                |                  |
|                    | scan to track sa       | ample           |                | ,2101            |
|                    | ID or S/N:             |                 |                |                  |
| SEC SIL            |                        |                 | <u></u>        |                  |
|                    | Sample Date:           |                 |                |                  |
|                    |                        |                 |                |                  |
| I H0297534         |                        |                 | I H02          | 297534           |