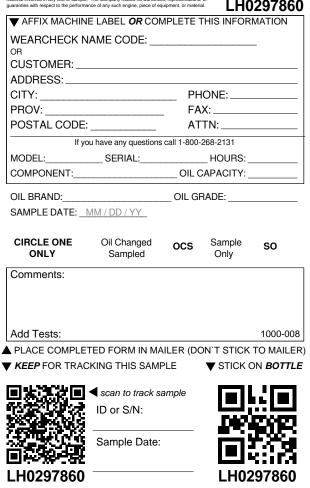

| AFFIX MACHIN       | E LABEL OR CON         | <b>IPLETE 1</b> | THIS INFOR     | MATION           |
|--------------------|------------------------|-----------------|----------------|------------------|
| WEARCHECK N        | AME CODE:              |                 |                |                  |
| CUSTOMER:          |                        |                 |                |                  |
| ADDRESS:           |                        |                 |                |                  |
| CITY:              |                        | PH              | ONE:           |                  |
| PROV:              |                        | _ FA            | X:             |                  |
| POSTAL CODE:       |                        | AT              | TN:            |                  |
|                    | ou have any questions  |                 |                |                  |
| MODEL:             | SERIAL:                |                 | _HOURS:        |                  |
| COMPONENT:         |                        | OIL C           | APACITY:       |                  |
| OIL BRAND:         |                        | OIL GF          | RADE:          |                  |
| SAMPLE DATE:       | MM / DD / YY           |                 |                |                  |
|                    |                        |                 |                |                  |
| CIRCLE ONE<br>ONLY | Oil Changed<br>Sampled | ocs             | Sample<br>Only | SO               |
|                    | Campica                |                 | Chily          |                  |
| Comments:          |                        |                 |                |                  |
|                    |                        |                 |                |                  |
|                    |                        |                 |                |                  |
| Add Tests:         |                        |                 |                | 1000-008         |
| PLACE COMPLE       | TED FORM IN MA         | ILER (DC        | N`T STICK      | TO MAILER        |
| KEEP FOR TRAC      | KING THIS SAME         | PLE             | ▼ STICK (      | ON <b>BOTTLE</b> |
|                    |                        |                 |                |                  |
|                    | scan to track sa       | ample           |                | ,2101            |
|                    | ID or S/N:             |                 |                |                  |
| SEC SIL            |                        |                 | <u></u>        |                  |
|                    | Sample Date:           |                 |                |                  |
|                    |                        |                 |                |                  |
| I H0297534         |                        |                 | I H02          | 297534           |