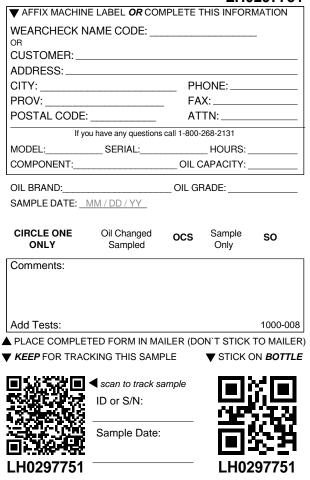

| AFFIX MACHIN       | E LABEL OR CON         | <b>IPLETE 1</b> | THIS INFOR     | MATION           |
|--------------------|------------------------|-----------------|----------------|------------------|
| WEARCHECK N        | AME CODE:              |                 |                |                  |
| CUSTOMER:          |                        |                 |                |                  |
| ADDRESS:           |                        |                 |                |                  |
| CITY:              |                        | PH              | ONE:           |                  |
| PROV:              |                        | _ FA            | X:             |                  |
| POSTAL CODE:       |                        | AT              | TN:            |                  |
|                    | ou have any questions  |                 |                |                  |
| MODEL:             | SERIAL:                |                 | _HOURS:        |                  |
| COMPONENT:         |                        | OIL C           | APACITY:       |                  |
| OIL BRAND:         |                        | OIL GF          | RADE:          |                  |
| SAMPLE DATE:       | MM / DD / YY           |                 |                |                  |
|                    |                        |                 |                |                  |
| CIRCLE ONE<br>ONLY | Oil Changed<br>Sampled | ocs             | Sample<br>Only | SO               |
|                    | Campica                |                 | Chily          |                  |
| Comments:          |                        |                 |                |                  |
|                    |                        |                 |                |                  |
|                    |                        |                 |                |                  |
| Add Tests:         |                        |                 |                | 1000-008         |
| PLACE COMPLE       | TED FORM IN MA         | ILER (DC        | N`T STICK      | TO MAILER        |
| KEEP FOR TRAC      | KING THIS SAME         | PLE             | ▼ STICK (      | ON <b>BOTTLE</b> |
|                    |                        |                 |                |                  |
|                    | scan to track sa       | ample           |                | ,2101            |
|                    | ID or S/N:             |                 |                |                  |
| SEC SIL            |                        |                 | <u></u>        |                  |
|                    | Sample Date:           |                 |                |                  |
|                    |                        |                 |                |                  |
| I H0297534         |                        |                 | I H02          | 297534           |