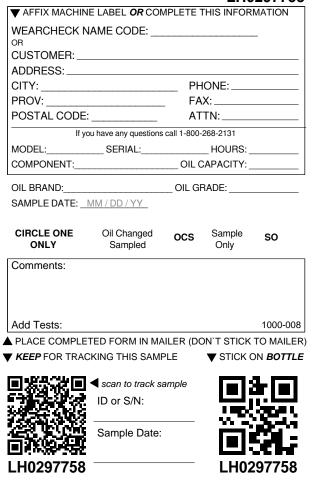

| AFFIX MACHIN       | E LABEL OR CON         | <b>IPLETE 1</b> | THIS INFOR     | MATION           |
|--------------------|------------------------|-----------------|----------------|------------------|
| WEARCHECK N        | AME CODE:              |                 |                |                  |
| CUSTOMER:          |                        |                 |                |                  |
| ADDRESS:           |                        |                 |                |                  |
| CITY:              |                        | PH              | ONE:           |                  |
| PROV:              |                        | _ FA            | X:             |                  |
| POSTAL CODE:       |                        | AT              | TN:            |                  |
|                    | ou have any questions  |                 |                |                  |
| MODEL:             | SERIAL:                |                 | _HOURS:        |                  |
| COMPONENT:         |                        | OIL C           | APACITY:       |                  |
| OIL BRAND:         |                        | OIL GF          | RADE:          |                  |
| SAMPLE DATE:       | MM / DD / YY           |                 |                |                  |
|                    |                        |                 |                |                  |
| CIRCLE ONE<br>ONLY | Oil Changed<br>Sampled | ocs             | Sample<br>Only | SO               |
|                    | Campica                |                 | Chily          |                  |
| Comments:          |                        |                 |                |                  |
|                    |                        |                 |                |                  |
|                    |                        |                 |                |                  |
| Add Tests:         |                        |                 |                | 1000-008         |
| PLACE COMPLE       | TED FORM IN MA         | ILER (DC        | N`T STICK      | TO MAILER        |
| KEEP FOR TRAC      | KING THIS SAME         | PLE             | ▼ STICK (      | ON <b>BOTTLE</b> |
|                    |                        |                 |                |                  |
|                    | scan to track sa       | ample           |                | ,2101            |
|                    | ID or S/N:             |                 |                |                  |
| SEC SIL            |                        |                 | <u></u>        |                  |
|                    | Sample Date:           |                 |                |                  |
|                    |                        |                 |                |                  |
| I H0297534         |                        |                 | I H02          | 297534           |