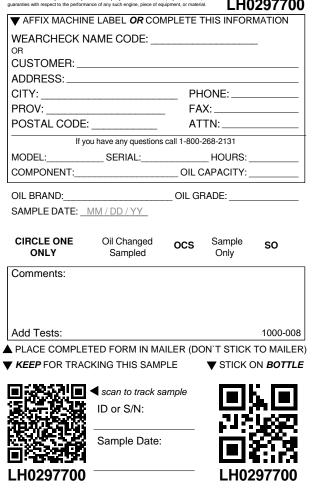

| ▼ AFFIX MACHIN     | E LABEL <b>OR</b> CON  | /PLETE 1    | THIS INFOR     | MATION                                          |
|--------------------|------------------------|-------------|----------------|-------------------------------------------------|
|                    | AME CODE:              |             |                |                                                 |
| OR<br>CUSTOMER:    |                        |             |                |                                                 |
| ADDRESS:           |                        |             |                |                                                 |
| CITY:              |                        | PH          | ONE:           |                                                 |
| PROV:              |                        |             |                |                                                 |
| POSTAL CODE:       |                        | AT          | TN:            |                                                 |
| If yo              | u have any questions   | call 1-800- | 268-2131       |                                                 |
| MODEL:             |                        |             |                |                                                 |
| COMPONENT:         |                        | OIL C       | APACITY:       |                                                 |
| OIL BRAND:         |                        | OIL GF      | RADE:          |                                                 |
| SAMPLE DATE: _!    | MM / DD / YY           |             |                |                                                 |
|                    |                        |             |                |                                                 |
| CIRCLE ONE<br>ONLY | Oil Changed<br>Sampled | ocs         | Sample<br>Only | SO                                              |
|                    | Campica                |             | Only           |                                                 |
| Comments:          |                        |             |                |                                                 |
|                    |                        |             |                |                                                 |
|                    |                        |             |                |                                                 |
| Add Tests:         |                        |             |                | 1000-008                                        |
| PLACE COMPLE       | TED FORM IN MA         | ILER (DC    | N`T STICK      | TO MAILER                                       |
| KEEP FOR TRAC      | KING THIS SAME         | PLE         | ▼ STICK 0      | ON <b>BOTTLE</b>                                |
| E1-721 (31)E1      | <b>.</b>               |             |                |                                                 |
|                    | scan to track sate     | ample       |                |                                                 |
| 27.56-34           | ID or S/N:             |             |                |                                                 |
| 統にも見               | October 14 Decto       |             |                | <u>, 1, 1, 1, 1, 1, 1, 1, 1, 1, 1, 1, 1, 1,</u> |
|                    | Sample Date:           |             |                |                                                 |
|                    |                        |             |                |                                                 |
| LH0297535          |                        |             | LH02           | 297535                                          |