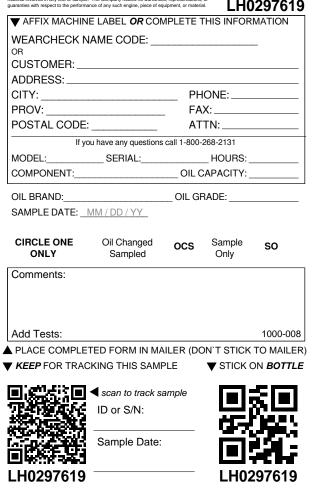

| ▼ AFFIX MACHIN     | E LABEL <b>OR</b> CON  | /PLETE 1    | THIS INFOR     | MATION                                          |
|--------------------|------------------------|-------------|----------------|-------------------------------------------------|
|                    | AME CODE:              |             |                |                                                 |
| OR<br>CUSTOMER:    |                        |             |                |                                                 |
| ADDRESS:           |                        |             |                |                                                 |
| CITY:              |                        | PH          | ONE:           |                                                 |
| PROV:              |                        |             |                |                                                 |
| POSTAL CODE:       |                        | AT          | TN:            |                                                 |
| If yo              | u have any questions   | call 1-800- | 268-2131       |                                                 |
| MODEL:             |                        |             |                |                                                 |
| COMPONENT:         |                        | OIL C       | APACITY:       |                                                 |
| OIL BRAND:         |                        | OIL GF      | RADE:          |                                                 |
| SAMPLE DATE: _!    | MM / DD / YY           |             |                |                                                 |
|                    |                        |             |                |                                                 |
| CIRCLE ONE<br>ONLY | Oil Changed<br>Sampled | ocs         | Sample<br>Only | SO                                              |
|                    | Campica                |             | Only           |                                                 |
| Comments:          |                        |             |                |                                                 |
|                    |                        |             |                |                                                 |
|                    |                        |             |                |                                                 |
| Add Tests:         |                        |             |                | 1000-008                                        |
| PLACE COMPLE       | TED FORM IN MA         | ILER (DC    | N`T STICK      | TO MAILER                                       |
| KEEP FOR TRAC      | KING THIS SAME         | PLE         | ▼ STICK 0      | ON <b>BOTTLE</b>                                |
| E1-721 (31)E1      | <b>.</b>               |             |                |                                                 |
|                    | scan to track sate     | ample       |                |                                                 |
| 27.56-34           | ID or S/N:             |             |                |                                                 |
| 統にも見               | October 14 Decto       |             |                | <u>, 1, 1, 1, 1, 1, 1, 1, 1, 1, 1, 1, 1, 1,</u> |
|                    | Sample Date:           |             |                |                                                 |
|                    |                        |             |                |                                                 |
| LH0297535          |                        |             | LH02           | 297535                                          |