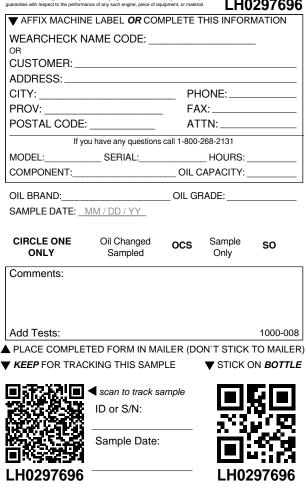

| AFFIX MACHIN       | E LABEL OR CON         | <b>IPLETE 1</b> | THIS INFOR     | MATION           |
|--------------------|------------------------|-----------------|----------------|------------------|
| WEARCHECK N        | AME CODE:              |                 |                |                  |
| CUSTOMER:          |                        |                 |                |                  |
| ADDRESS:           |                        |                 |                |                  |
| CITY:              |                        | PH              | ONE:           |                  |
| PROV:              |                        | _ FA            | X:             |                  |
| POSTAL CODE:       |                        | AT              | TN:            |                  |
|                    | ou have any questions  |                 |                |                  |
| MODEL:             | SERIAL:                |                 | _HOURS:        |                  |
| COMPONENT:         |                        | OIL C           | APACITY:       |                  |
| OIL BRAND:         |                        | OIL GF          | RADE:          |                  |
| SAMPLE DATE:       | MM / DD / YY           |                 |                |                  |
|                    |                        |                 |                |                  |
| CIRCLE ONE<br>ONLY | Oil Changed<br>Sampled | ocs             | Sample<br>Only | SO               |
|                    | Campica                |                 | Chily          |                  |
| Comments:          |                        |                 |                |                  |
|                    |                        |                 |                |                  |
|                    |                        |                 |                |                  |
| Add Tests:         |                        |                 |                | 1000-008         |
| PLACE COMPLE       | TED FORM IN MA         | ILER (DC        | N`T STICK      | TO MAILER        |
| KEEP FOR TRAC      | KING THIS SAME         | PLE             | ▼ STICK (      | ON <b>BOTTLE</b> |
|                    |                        |                 |                |                  |
|                    | scan to track sa       | ample           |                | ,2101            |
|                    | ID or S/N:             |                 |                |                  |
| SEC SIL            |                        |                 | <u></u>        |                  |
|                    | Sample Date:           |                 |                |                  |
|                    |                        |                 |                |                  |
| I H0297534         |                        |                 | I H02          | 297534           |