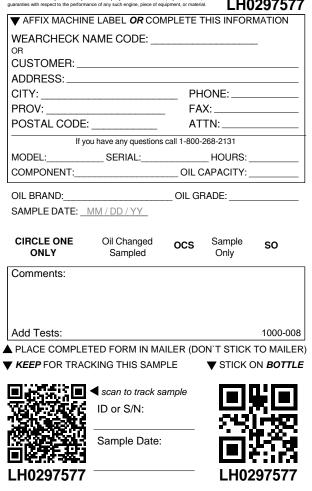

| AFFIX MACHIN       | E LABEL OR CON         | <b>IPLETE 1</b> | THIS INFOR     | MATION           |
|--------------------|------------------------|-----------------|----------------|------------------|
| WEARCHECK N        | AME CODE:              |                 |                |                  |
| CUSTOMER:          |                        |                 |                |                  |
| ADDRESS:           |                        |                 |                |                  |
| CITY:              |                        | PH              | ONE:           |                  |
| PROV:              |                        | _ FA            | X:             |                  |
| POSTAL CODE:       |                        | AT              | TN:            |                  |
|                    | ou have any questions  |                 |                |                  |
| MODEL:             | SERIAL:                |                 | _HOURS:        |                  |
| COMPONENT:         |                        | OIL C           | APACITY:       |                  |
| OIL BRAND:         |                        | OIL GF          | RADE:          |                  |
| SAMPLE DATE:       | MM / DD / YY           |                 |                |                  |
|                    |                        |                 |                |                  |
| CIRCLE ONE<br>ONLY | Oil Changed<br>Sampled | ocs             | Sample<br>Only | SO               |
|                    | Campica                |                 | Chily          |                  |
| Comments:          |                        |                 |                |                  |
|                    |                        |                 |                |                  |
|                    |                        |                 |                |                  |
| Add Tests:         |                        |                 |                | 1000-008         |
| PLACE COMPLE       | TED FORM IN MA         | ILER (DC        | N`T STICK      | TO MAILER        |
| KEEP FOR TRAC      | KING THIS SAME         | PLE             | ▼ STICK (      | ON <b>BOTTLE</b> |
|                    |                        |                 |                |                  |
|                    | scan to track sa       | ample           |                | ,2101            |
|                    | ID or S/N:             |                 |                |                  |
| SEC SIL            |                        |                 | <u></u>        |                  |
|                    | Sample Date:           |                 |                |                  |
|                    |                        |                 |                |                  |
| I H0297534         |                        |                 | I H02          | 297534           |