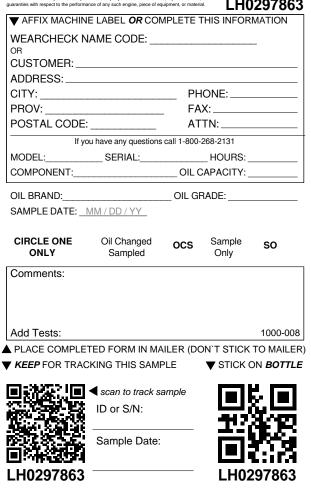

| AFFIX MACHIN       | E LABEL OR CON         | <b>IPLETE 1</b> | THIS INFOR     | MATION           |
|--------------------|------------------------|-----------------|----------------|------------------|
| WEARCHECK N        | AME CODE:              |                 |                |                  |
| CUSTOMER:          |                        |                 |                |                  |
| ADDRESS:           |                        |                 |                |                  |
| CITY:              |                        | PH              | ONE:           |                  |
| PROV:              |                        | _ FA            | X:             |                  |
| POSTAL CODE:       |                        | AT              | TN:            |                  |
|                    | ou have any questions  |                 |                |                  |
| MODEL:             | SERIAL:                |                 | _HOURS:        |                  |
| COMPONENT:         |                        | OIL C           | APACITY:       |                  |
| OIL BRAND:         |                        | OIL GF          | RADE:          |                  |
| SAMPLE DATE:       | MM / DD / YY           |                 |                |                  |
|                    |                        |                 |                |                  |
| CIRCLE ONE<br>ONLY | Oil Changed<br>Sampled | ocs             | Sample<br>Only | SO               |
|                    | Campica                |                 | Chily          |                  |
| Comments:          |                        |                 |                |                  |
|                    |                        |                 |                |                  |
|                    |                        |                 |                |                  |
| Add Tests:         |                        |                 |                | 1000-008         |
| PLACE COMPLE       | TED FORM IN MA         | ILER (DC        | N`T STICK      | TO MAILER        |
| KEEP FOR TRAC      | KING THIS SAME         | PLE             | ▼ STICK (      | ON <b>BOTTLE</b> |
|                    |                        |                 |                |                  |
|                    | scan to track sa       | ample           |                | ,2101            |
|                    | ID or S/N:             |                 |                |                  |
| SEC SIL            |                        |                 | <u></u>        |                  |
|                    | Sample Date:           |                 |                |                  |
|                    |                        |                 |                |                  |
| I H0297534         |                        |                 | I H02          | 297534           |