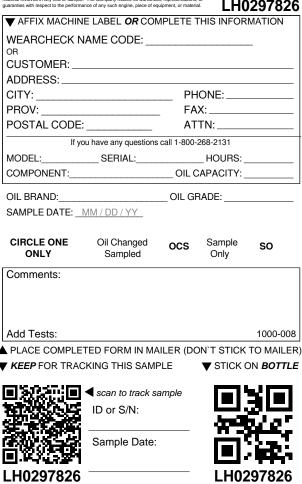

| AFFIX MACHIN       | E LABEL OR CON         | <b>IPLETE 1</b> | THIS INFOR     | MATION           |
|--------------------|------------------------|-----------------|----------------|------------------|
| WEARCHECK N        | AME CODE:              |                 |                |                  |
| CUSTOMER:          |                        |                 |                |                  |
| ADDRESS:           |                        |                 |                |                  |
| CITY:              |                        | PH              | ONE:           |                  |
| PROV:              |                        | _ FA            | X:             |                  |
| POSTAL CODE:       |                        | AT              | TN:            |                  |
|                    | ou have any questions  |                 |                |                  |
| MODEL:             | SERIAL:                |                 | _HOURS:        |                  |
| COMPONENT:         |                        | OIL C           | APACITY:       |                  |
| OIL BRAND:         |                        | OIL GF          | RADE:          |                  |
| SAMPLE DATE:       | MM / DD / YY           |                 |                |                  |
|                    |                        |                 |                |                  |
| CIRCLE ONE<br>ONLY | Oil Changed<br>Sampled | ocs             | Sample<br>Only | SO               |
|                    | Campica                |                 | Chily          |                  |
| Comments:          |                        |                 |                |                  |
|                    |                        |                 |                |                  |
|                    |                        |                 |                |                  |
| Add Tests:         |                        |                 |                | 1000-008         |
| PLACE COMPLE       | TED FORM IN MA         | ILER (DC        | N`T STICK      | TO MAILER        |
| KEEP FOR TRAC      | KING THIS SAME         | PLE             | ▼ STICK (      | ON <b>BOTTLE</b> |
|                    |                        |                 |                |                  |
|                    | scan to track sa       | ample           |                | ,2101            |
|                    | ID or S/N:             |                 |                |                  |
| SEC SIL            |                        |                 | <u></u>        |                  |
|                    | Sample Date:           |                 |                |                  |
|                    |                        |                 |                |                  |
| I H0297534         |                        |                 | I H02          | 297534           |