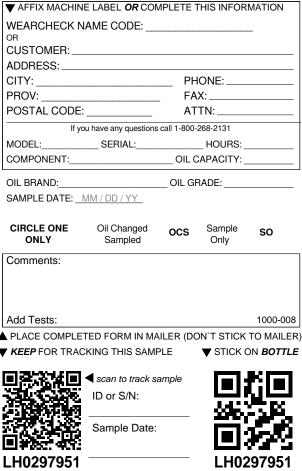

| ▼ AFFIX MACHIN     | E LABEL <b>OR</b> CON   | /PLETE 1 | THIS INFOR     | MATION           |
|--------------------|-------------------------|----------|----------------|------------------|
| WEARCHECK N        | AME CODE:               |          |                |                  |
| CUSTOMER:          |                         |          |                |                  |
| ADDRESS:           |                         |          |                |                  |
| CITY:              |                         | PH       | ONE:           |                  |
| PROV:              |                         |          |                |                  |
| POSTAL CODE:       |                         |          |                |                  |
|                    | u have any questions    |          |                |                  |
| MODEL:             |                         |          |                |                  |
| COMPONENT:         |                         | OIL C    | APACITY:       |                  |
| OIL BRAND:         |                         | OIL GF   | RADE:          |                  |
| SAMPLE DATE:       | MM / DD / YY            |          |                |                  |
|                    |                         |          |                |                  |
| CIRCLE ONE<br>ONLY | Oil Changed<br>Sampled  | OCS      | Sample<br>Only | SO               |
| -                  | Campica                 |          | Chily          |                  |
| Comments:          |                         |          |                |                  |
|                    |                         |          |                |                  |
|                    |                         |          |                |                  |
| Add Tests:         |                         |          |                | 1000-008         |
| PLACE COMPLE       | TED FORM IN MA          | ILER (DC | N`T STICK      | TO MAILER        |
| KEEP FOR TRAC      | KING THIS SAMP          | PLE      | ▼ STICK (      | ON <b>BOTTLE</b> |
|                    | <b>.</b>                |          |                |                  |
| 분성자대문              | scan to track satisfies | ample    |                |                  |
|                    | ID or S/N:              |          |                |                  |
| 1624194            |                         |          |                |                  |
|                    | Sample Date:            |          |                |                  |
|                    |                         |          |                |                  |
| LH0297553          |                         |          | LH02           | 297553           |