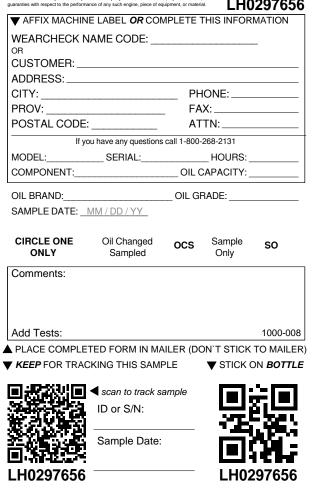

| ▼ AFFIX MACHIN     | E LABEL <b>OR</b> CON  | /PLETE 1    | THIS INFOR     | MATION                                          |
|--------------------|------------------------|-------------|----------------|-------------------------------------------------|
|                    | AME CODE:              |             |                |                                                 |
| OR<br>CUSTOMER:    |                        |             |                |                                                 |
| ADDRESS:           |                        |             |                |                                                 |
| CITY:              |                        | PH          | ONE:           |                                                 |
| PROV:              |                        |             |                |                                                 |
| POSTAL CODE:       |                        | AT          | TN:            |                                                 |
| If yo              | u have any questions   | call 1-800- | 268-2131       |                                                 |
| MODEL:             |                        |             |                |                                                 |
| COMPONENT:         |                        | OIL C       | APACITY:       |                                                 |
| OIL BRAND:         |                        | OIL GF      | RADE:          |                                                 |
| SAMPLE DATE: _!    | MM / DD / YY           |             |                |                                                 |
|                    |                        |             |                |                                                 |
| CIRCLE ONE<br>ONLY | Oil Changed<br>Sampled | ocs         | Sample<br>Only | SO                                              |
|                    | Campica                |             | Only           |                                                 |
| Comments:          |                        |             |                |                                                 |
|                    |                        |             |                |                                                 |
|                    |                        |             |                |                                                 |
| Add Tests:         |                        |             |                | 1000-008                                        |
| PLACE COMPLE       | TED FORM IN MA         | ILER (DC    | N`T STICK      | TO MAILER                                       |
| KEEP FOR TRAC      | KING THIS SAME         | PLE         | ▼ STICK 0      | ON <b>BOTTLE</b>                                |
| E1-721 (31)E1      | <b>.</b>               |             |                |                                                 |
|                    | scan to track sate     | ample       |                |                                                 |
| 27.56-34           | ID or S/N:             |             |                |                                                 |
| 統にも見               | October 14 Decto       |             |                | <u>, 1, 1, 1, 1, 1, 1, 1, 1, 1, 1, 1, 1, 1,</u> |
|                    | Sample Date:           |             |                |                                                 |
|                    |                        |             |                |                                                 |
| LH0297535          |                        |             | LH02           | 297535                                          |