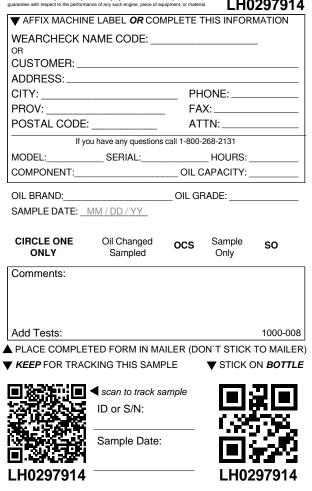

| AFFIX MACHIN       | E LABEL OR CON         | <b>IPLETE 1</b> | THIS INFOR     | MATION           |
|--------------------|------------------------|-----------------|----------------|------------------|
| WEARCHECK N        | AME CODE:              |                 |                |                  |
| CUSTOMER:          |                        |                 |                |                  |
| ADDRESS:           |                        |                 |                |                  |
| CITY:              |                        | PH              | ONE:           |                  |
| PROV:              |                        | _ FA            | X:             |                  |
| POSTAL CODE:       |                        | AT              | TN:            |                  |
|                    | ou have any questions  |                 |                |                  |
| MODEL:             | SERIAL:                |                 | _HOURS:        |                  |
| COMPONENT:         |                        | OIL C           | APACITY:       |                  |
| OIL BRAND:         |                        | OIL GF          | RADE:          |                  |
| SAMPLE DATE:       | MM / DD / YY           |                 |                |                  |
|                    |                        |                 |                |                  |
| CIRCLE ONE<br>ONLY | Oil Changed<br>Sampled | ocs             | Sample<br>Only | SO               |
|                    | Campica                |                 | Chily          |                  |
| Comments:          |                        |                 |                |                  |
|                    |                        |                 |                |                  |
|                    |                        |                 |                |                  |
| Add Tests:         |                        |                 |                | 1000-008         |
| PLACE COMPLE       | TED FORM IN MA         | ILER (DC        | N`T STICK      | TO MAILER        |
| KEEP FOR TRAC      | KING THIS SAME         | PLE             | ▼ STICK (      | ON <b>BOTTLE</b> |
|                    |                        |                 |                |                  |
|                    | scan to track sa       | ample           |                | ,2101            |
|                    | ID or S/N:             |                 |                |                  |
| SEC SIL            |                        |                 | <u></u>        |                  |
|                    | Sample Date:           |                 |                |                  |
|                    |                        |                 |                |                  |
| I H0297534         |                        |                 | I H02          | 297534           |