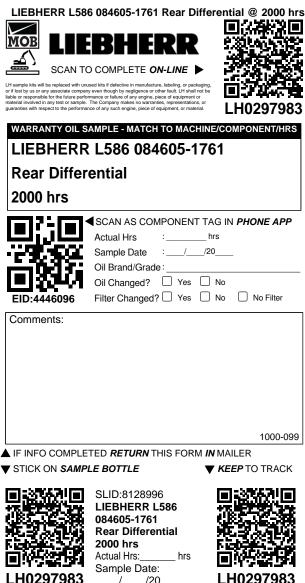

# Carton Contents:

12 x Sample Bottles

- 12 x Sample Mailers
- 12 x Sample Information Forms (SIFs)
- SIF# LH0297982 to LH0297993

scan to track samples from this carton and/or to manage these sample kits