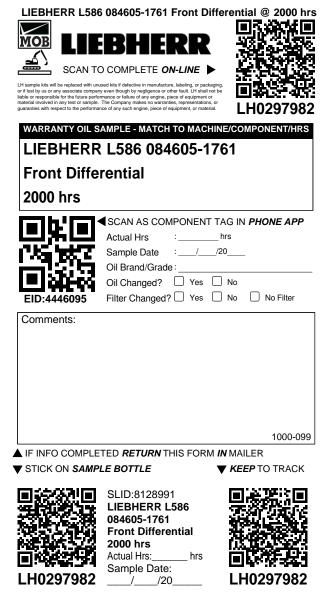

# Carton Contents:

12 x Sample Bottles

- 12 x Sample Mailers
- 12 x Sample Information Forms (SIFs)
- SIF# LH0297982 to LH0297993

scan to track samples from this carton and/or to manage these sample kits