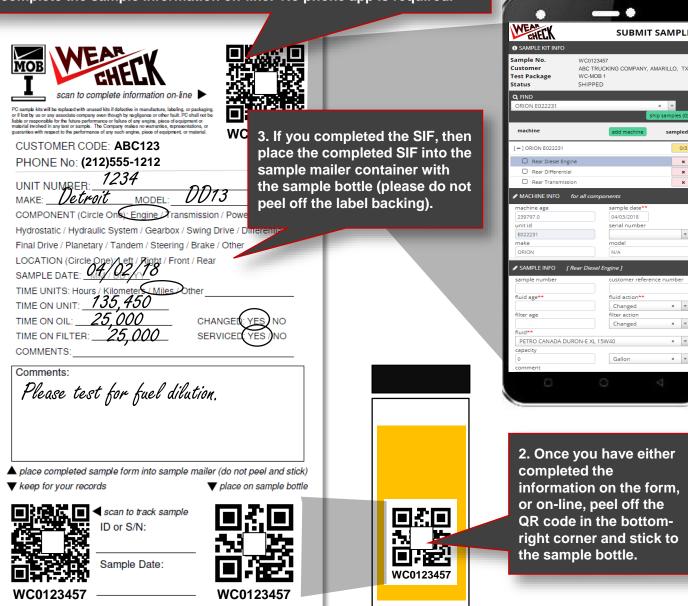

## HOW TO USE THE SAMPLE INFORMATION FORM (SIF)

Enclosed in your sample kits are Sample Information Forms (SIFs) used to provide information on the component being sampled and the oil information. The SIF provided includes options for tracking your sample & for completing the sample information on-line.

1. Either complete the information on the form, or alternatively, scan the QR code in the upper-right corner with your smart phone or tablet, and you can complete the sample information on-line. No phone app is required.

Apple iPhone natively scans QR codes with the camera app, just open your camera, point at the QR code and click on the link. Or download the phone app for iOS or Android (links on back of this form).