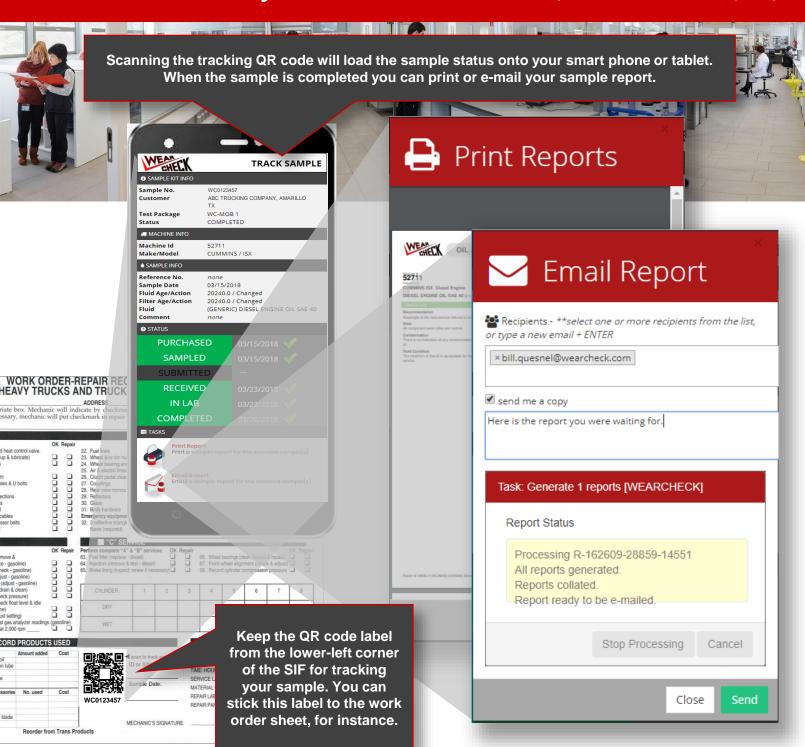

## HOW TO USE THE SAMPLE INFORMATION FORM (SIF)

Enclosed in your sample kits are Sample Information Forms (SIFs) used to provide information on the component being sampled and the oil information. The SIF provided includes options for tracking your sample & for completing the sample information on-line.

1. Either complete the information on the form, or alternatively, scan the QR code in the upper-right corner with your smart phone or tablet, and you can complete the sample information on-line. No phone app is required.